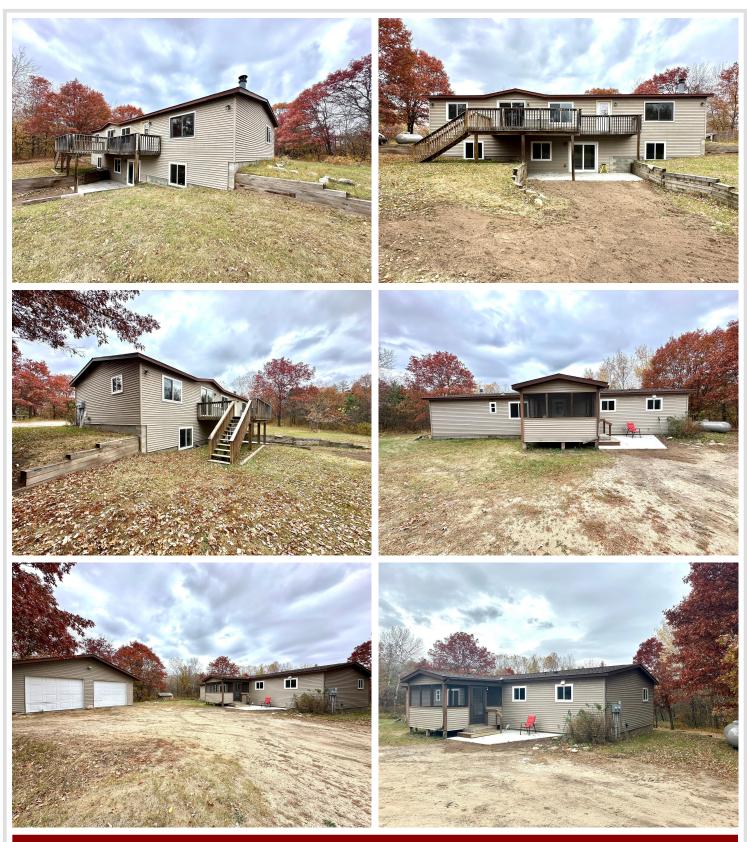

# **Description:**

Nestled in a prime location near Nevis, Park Rapids, and Dorset, this spacious 3-bedroom, 3-bathroom home has undergone a stunning renovation. Enjoy the newly updated windows, roof, and a modern kitchen. The entire space is adorned with fresh, stylish floor coverings throughout. Moreover, this property offers seamless access to the Heartland Trail, perfect for indulging in outdoor activities. With a 2-stall detached garage and the final touches being put on the new split and survey, this home epitomizes modern comfort and convenience. Property split is in progress, survey is near completion, exact lot size and dimensions TBD along with tax amount. The driveway is an easement for ingress and egress.