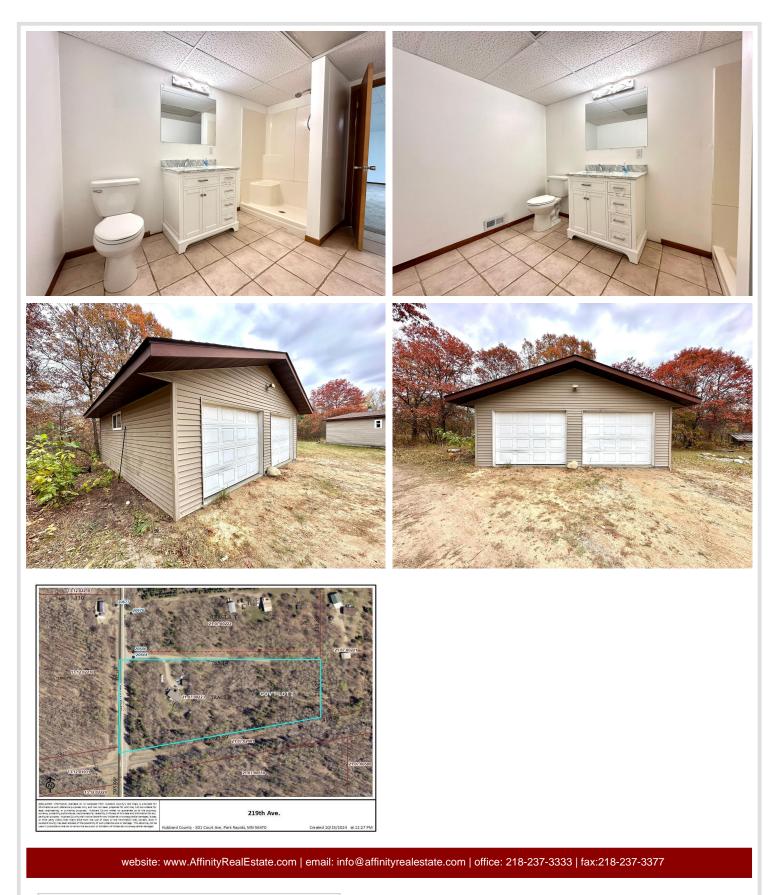

# **Description:**

Nestled in a prime location near Nevis, Park Rapids, and Dorset, this spacious 3-bedroom, 3-bathroom home has undergone a stunning renovation. Enjoy the newly updated windows, roof, and a modern kitchen. The entire space is adorned with fresh, stylish floor coverings throughout. Moreover, this property offers seamless access to the Heartland Trail, perfect for indulging in outdoor activities. With a 2-stall detached garage and the final touches being put on the new split and survey, this home epitomizes modern comfort and convenience. Property split is in progress, survey is near completion, exact lot size and dimensions TBD along with tax amount. The driveway is an easement for ingress and egress.

# Additional Details:

| Year Built             | 1990         |
|------------------------|--------------|
| Lot Dimensions         | 378xirr      |
| Garage Stalls          | 2            |
| School District        | 308          |
| Taxes                  | (unreported) |
| Taxes with Assessments | (unreported) |
| Tax Year               | 2024         |

# Additional Features:

Basement: Block, Egress Window(s), Finished, Full, Walkout Fuel: Propane, Wood Garage: 2 Heat: Forced Air Sewer: Tank with Drainage Field Water: Submersible - 4 Inch, Drilled, Well Air Conditioning: None