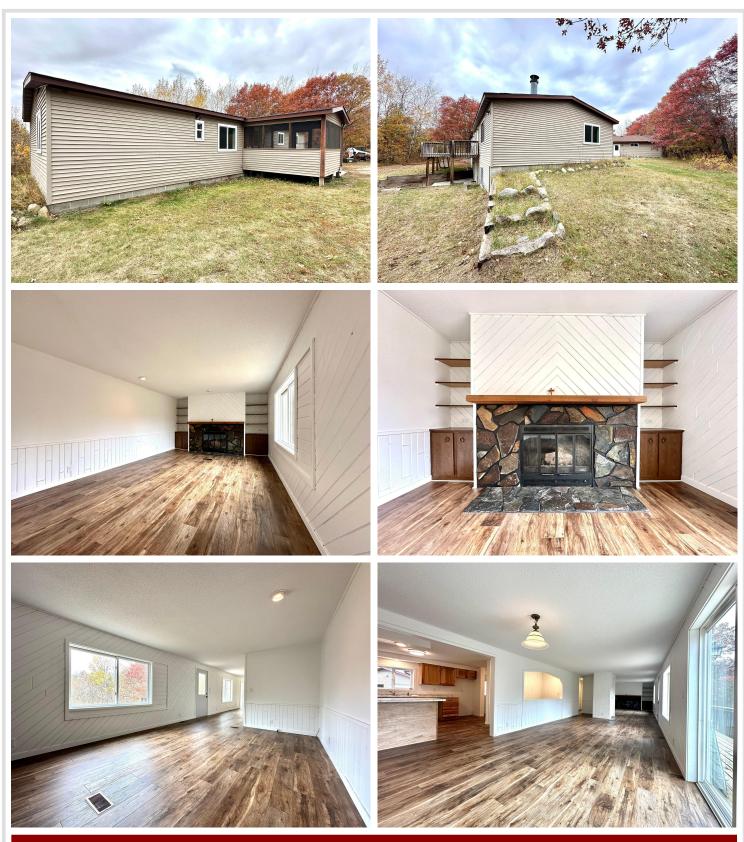

# **Description:**

Nestled in a prime location near Nevis, Park Rapids, and Dorset, this spacious 3-bedroom, 3-bathroom home has undergone a stunning renovation. Enjoy the newly updated windows, roof, and a modern kitchen. The entire space is adorned with fresh, stylish floor coverings throughout. Moreover, this property offers seamless access to the Heartland Trail, perfect for indulging in outdoor activities. With a 2-stall detached garage and the final touches being put on the new split and survey, this home epitomizes modern comfort and convenience. Property split is in progress, survey is near completion, exact lot size and dimensions TBD along with tax amount. The driveway is an easement for ingress and egress.