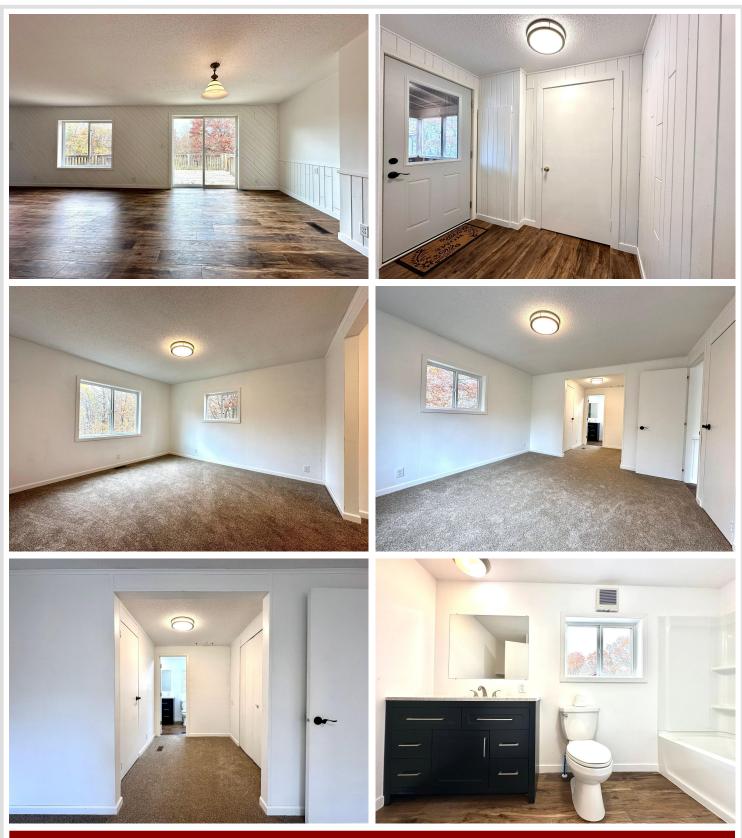

# **Description:**

Nestled in a prime location near Nevis, Park Rapids, and Dorset, this spacious 3-bedroom, 3-bathroom home has undergone a stunning renovation. Enjoy the newly updated windows, roof, and a modern kitchen. The entire space is adorned with fresh, stylish floor coverings throughout. Moreover, this property offers seamless access to the Heartland Trail, perfect for indulging in outdoor activities. With a 2-stall detached garage and the final touches being put on the new split and survey, this home epitomizes modern comfort and convenience. Property split is in progress, survey is near completion, exact lot size and dimensions TBD along with tax amount. The driveway is an easement for ingress and egress.