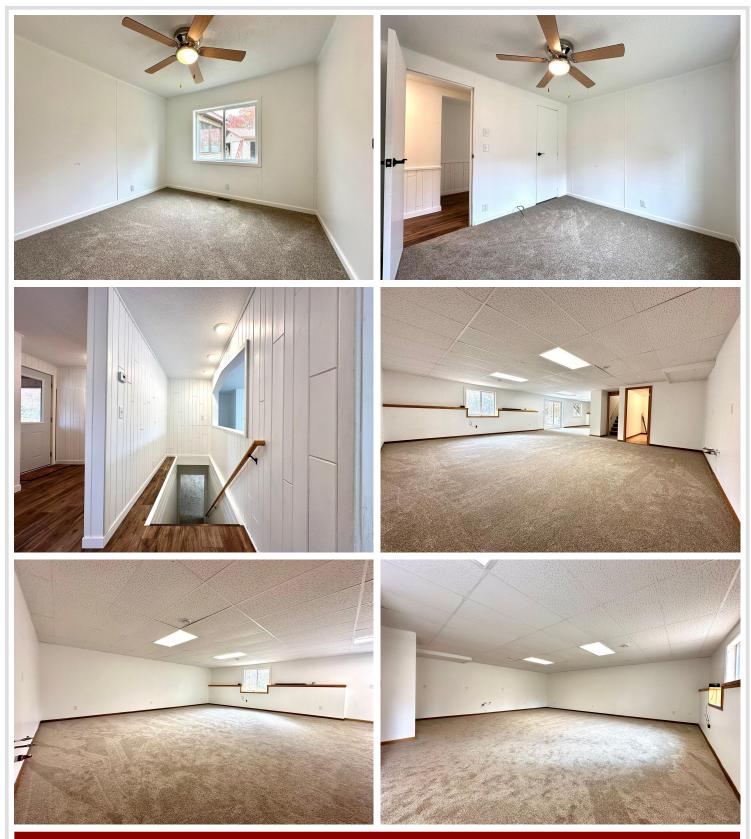

# Additional Features:

Basement: Block, Egress Window(s), Finished, Full, Walkout Fuel: Propane, Wood Garage: 2 Heat: Forced Air Sewer: Tank with Drainage Field Water: Submersible - 4 Inch, Drilled, Well Air Conditioning: None