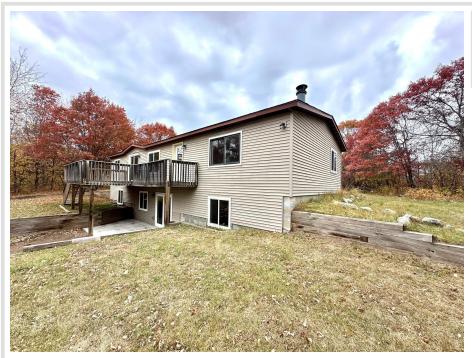

# **Description:**

Nestled in a prime location near Nevis, Park Rapids, and Dorset, this spacious 3-bedroom, 3-bathroom home has undergone a stunning renovation. Enjoy the newly updated windows, roof, and a modern kitchen. The entire space is adorned with fresh, stylish floor coverings throughout. Moreover, this property offers seamless access to the Heartland Trail, perfect for indulging in outdoor activities. With a 2-stall detached garage and the final touches being put on the new split and survey, this home epitomizes modern comfort and convenience. Property split is in progress, survey is near completion, exact lot size and dimensions TBD along with tax amount. The driveway is an easement for ingress and egress.