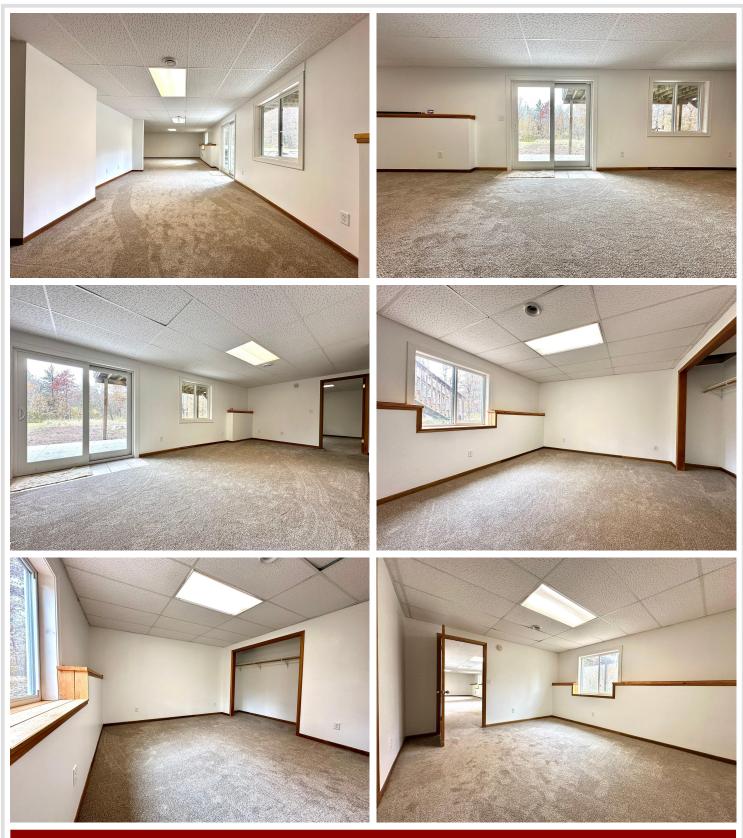

# **Description:**

Nestled in a prime location near Nevis, Park Rapids, and Dorset, this spacious 3-bedroom, 3-bathroom home has undergone a stunning renovation. Enjoy the newly updated windows, roof, and a modern kitchen. The entire space is adorned with fresh, stylish floor coverings throughout. Moreover, this property offers seamless access to the Heartland Trail, perfect for indulging in outdoor activities. With a 2-stall detached garage and the final touches being put on the new split and survey, this home epitomizes modern comfort and convenience. Property split is in progress, survey is near completion, exact lot size and dimensions TBD along with tax amount. The driveway is an easement for ingress and egress.

# Additional Features:

Basement: Block, Egress Window(s), Finished, Full, Walkout Fuel: Propane, Wood Garage: 2 Heat: Forced Air Sewer: Tank with Drainage Field Water: Submersible - 4 Inch, Drilled, Well Air Conditioning: None