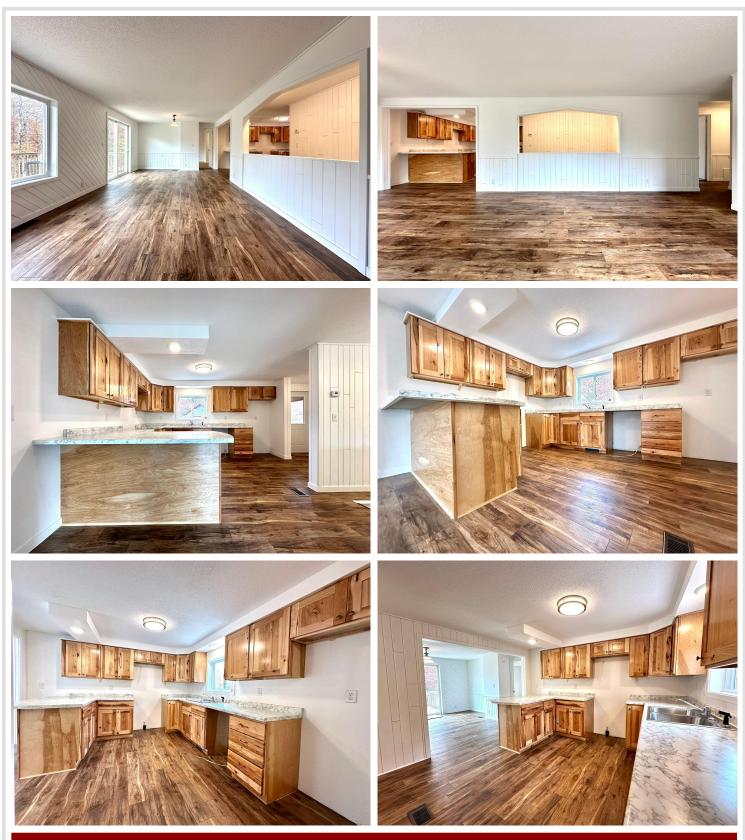

# **Description:**

Nestled in a prime location near Nevis, Park Rapids, and Dorset, this spacious 3-bedroom, 3-bathroom home has undergone a stunning renovation. Enjoy the newly updated windows, roof, and a modern kitchen. The entire space is adorned with fresh, stylish floor coverings throughout. Moreover, this property offers seamless access to the Heartland Trail, perfect for indulging in outdoor activities. With a 2-stall detached garage and the final touches being put on the new split and survey, this home epitomizes modern comfort and convenience. Property split is in progress, survey is near completion, exact lot size and dimensions TBD along with tax amount. The driveway is an easement for ingress and egress.