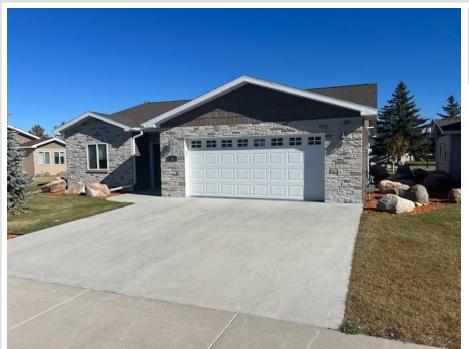

MLS 6618506 Residential

\$339,900

1,538 sq ft 2 bedrooms 2 baths

1615 30th Street Bemidji MN 56601

Status: Active

## **Description:**

THIS is your next home! Single-family detached townhome in North Ridge Cottages CIC offers one-level living and an open floor plan that features a spacious kitchen with a center island and stainless steel appliances, vaulted ceilings, a bonus/sun room off the dining area, a primary suite with walk-in closet, two bathrooms (3/4 each), in-floor heat, tankless water heater, a double attached heated, insulated and epoxy floor garage, cement drive, a cement patio off the sunroom, lawn sprinklers, conveniently close to health care facilities, dining, shopping, recreation, and more! Shared space for the CIC includes a unit that has an exercise room, a kitchenette, and bathroom.