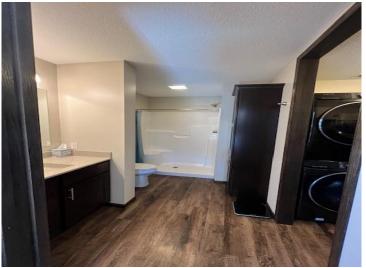

## **Description:**

THIS is your next home! Single-family detached townhome in North Ridge Cottages CIC offers one-level living and an open floor plan that features a spacious kitchen with a center island and stainless steel appliances, vaulted ceilings, a bonus/sun room off the dining area, a primary suite with walk-in closet, two bathrooms (3/4 each), in-floor heat, tankless water heater, a double attached heated, insulated and epoxy floor garage, cement drive, a cement patio off the sunroom, lawn sprinklers, conveniently close to health care facilities, dining, shopping, recreation, and more! Shared space for the CIC includes a unit that has an exercise room, a kitchenette, and bathroom.