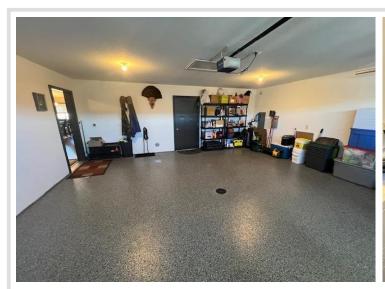

## **Description:**

THIS is your next home! Single-family detached townhome in North Ridge Cottages CIC offers one-level living and an open floor plan that features a spacious kitchen with a center island and stainless steel appliances, vaulted ceilings, a bonus/sun room off the dining area, a primary suite with walk-in closet, two bathrooms (3/4 each), in-floor heat, tankless water heater, a double attached heated, insulated and epoxy floor garage, cement drive, a cement patio off the sunroom, lawn sprinklers, conveniently close to health care facilities, dining, shopping, recreation, and more! Shared space for the CIC includes a unit that has an exercise room, a kitchenette, and bathroom.