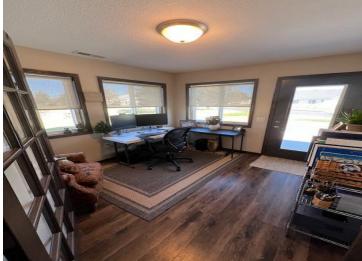

## **Description:**

THIS is your next home! Single-family detached townhome in North Ridge Cottages CIC offers one-level living and an open floor plan that features a spacious kitchen with a center island and stainless steel appliances, vaulted ceilings, a bonus/sun room off the dining area, a primary suite with walk-in closet, two bathrooms (3/4 each), in-floor heat, tankless water heater, a double attached heated, insulated and epoxy floor garage, cement drive, a cement patio off the sunroom, lawn sprinklers, conveniently close to health care facilities, dining, shopping, recreation, and more! Shared space for the CIC includes a unit that has an exercise room, a kitchenette, and bathroom.