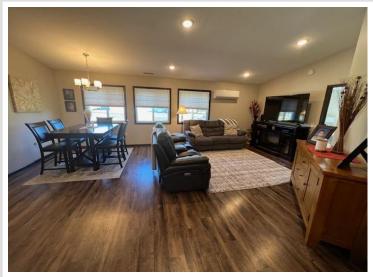

## **Description:**

THIS is your next home! Single-family detached townhome in North Ridge Cottages CIC offers one-level living and an open floor plan that features a spacious kitchen with a center island and stainless steel appliances, vaulted ceilings, a bonus/sun room off the dining area, a primary suite with walk-in closet, two bathrooms (3/4 each), in-floor heat, tankless water heater, a double attached heated, insulated and epoxy floor garage, cement drive, a cement patio off the sunroom, lawn sprinklers, conveniently close to health care facilities, dining, shopping, recreation, and more! Shared space for the CIC includes a unit that has an exercise room, a kitchenette, and bathroom.