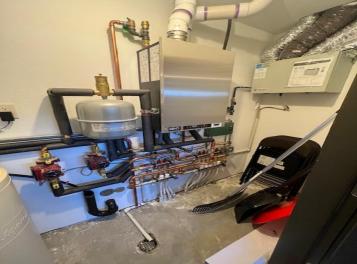

## **Description:**

THIS is your next home! Single-family detached townhome in North Ridge Cottages CIC offers one-level living and an open floor plan that features a spacious kitchen with a center island and stainless steel appliances, vaulted ceilings, a bonus/sun room off the dining area, a primary suite with walk-in closet, two bathrooms (3/4 each), in-floor heat, tankless water heater, a double attached heated, insulated and epoxy floor garage, cement drive, a cement patio off the sunroom, lawn sprinklers, conveniently close to health care facilities, dining, shopping, recreation, and more! Shared space for the CIC includes a unit that has an exercise room, a kitchenette, and bathroom.

## Additional Features:

Basement: Slab Fuel: Electric, Natural Gas Garage: 2 Heat: Ductless Mini-Split, Fireplace(s), Radiant Floor Sewer: City Sewer/Connected Water: City Water/Connected Air Conditioning: Ductless Mini-Split