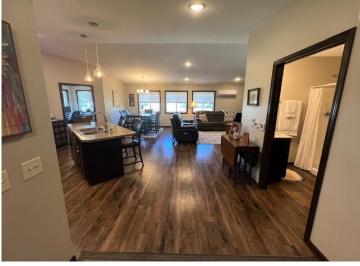

## **Description:**

THIS is your next home! Single-family detached townhome in North Ridge Cottages CIC offers one-level living and an open floor plan that features a spacious kitchen with a center island and stainless steel appliances, vaulted ceilings, a bonus/sun room off the dining area, a primary suite with walk-in closet, two bathrooms (3/4 each), in-floor heat, tankless water heater, a double attached heated, insulated and epoxy floor garage, cement drive, a cement patio off the sunroom, lawn sprinklers, conveniently close to health care facilities, dining, shopping, recreation, and more! Shared space for the CIC includes a unit that has an exercise room, a kitchenette, and bathroom.