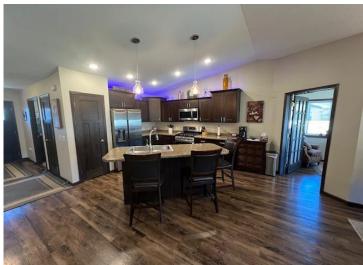

## **Description:**

THIS is your next home! Single-family detached townhome in North Ridge Cottages CIC offers one-level living and an open floor plan that features a spacious kitchen with a center island and stainless steel appliances, vaulted ceilings, a bonus/sun room off the dining area, a primary suite with walk-in closet, two bathrooms (3/4 each), in-floor heat, tankless water heater, a double attached heated, insulated and epoxy floor garage, cement drive, a cement patio off the sunroom, lawn sprinklers, conveniently close to health care facilities, dining, shopping, recreation, and more! Shared space for the CIC includes a unit that has an exercise room, a kitchenette, and bathroom.