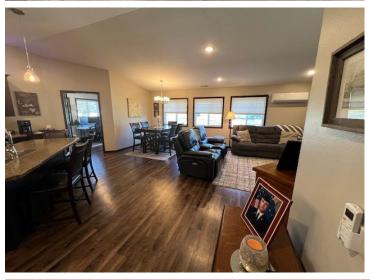

## **Description:**

THIS is your next home! Single-family detached townhome in North Ridge Cottages CIC offers one-level living and an open floor plan that features a spacious kitchen with a center island and stainless steel appliances, vaulted ceilings, a bonus/sun room off the dining area, a primary suite with walk-in closet, two bathrooms (3/4 each), in-floor heat, tankless water heater, a double attached heated, insulated and epoxy floor garage, cement drive, a cement patio off the sunroom, lawn sprinklers, conveniently close to health care facilities, dining, shopping, recreation, and more! Shared space for the CIC includes a unit that has an exercise room, a kitchenette, and bathroom.