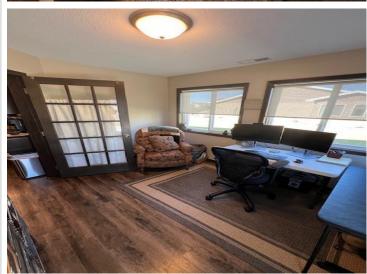

## **Description:**

THIS is your next home! Single-family detached townhome in North Ridge Cottages CIC offers one-level living and an open floor plan that features a spacious kitchen with a center island and stainless steel appliances, vaulted ceilings, a bonus/sun room off the dining area, a primary suite with walk-in closet, two bathrooms (3/4 each), in-floor heat, tankless water heater, a double attached heated, insulated and epoxy floor garage, cement drive, a cement patio off the sunroom, lawn sprinklers, conveniently close to health care facilities, dining, shopping, recreation, and more! Shared space for the CIC includes a unit that has an exercise room, a kitchenette, and bathroom.