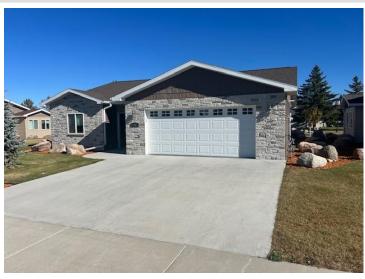

MLS 6618506 Residential

\$339,900

1,538 sq ft 2 bedrooms 2 baths

1615 30th Street Bemidji MN 56601

Status: Active

## **Description:**

THIS is your next home! Single-family detached townhome in North Ridge Cottages CIC offers one-level living and an open floor plan that features a spacious kitchen with a center island and stainless steel appliances, vaulted ceilings, a bonus/sun room off the dining area, a primary suite with walk-in closet, two bathrooms (3/4 each), in-floor heat, tankless water heater, a double attached heated, insulated and epoxy floor garage, cement drive, a cement patio off the sunroom, lawn sprinklers, conveniently close to health care facilities, dining, shopping, recreation, and more! Shared space for the CIC includes a unit that has an exercise room, a kitchenette, and bathroom.