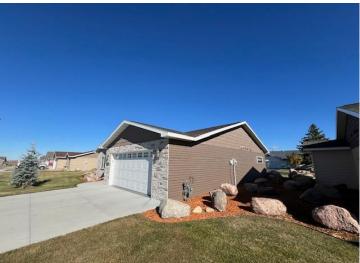

MLS 6618506 Residential

\$339,900

1,538 sq ft 2 bedrooms 2 baths

1615 30th Street Bemidji MN 56601

Status: Active

## **Description:**

THIS is your next home! Single-family detached townhome in North Ridge Cottages CIC offers one-level living and an open floor plan that features a spacious kitchen with a center island and stainless steel appliances, vaulted ceilings, a bonus/sun room off the dining area, a primary suite with walk-in closet, two bathrooms (3/4 each), in-floor heat, tankless water heater, a double attached heated, insulated and epoxy floor garage, cement drive, a cement patio off the sunroom, lawn sprinklers, conveniently close to health care facilities, dining, shopping, recreation, and more! Shared space for the CIC includes a unit that has an exercise room, a kitchenette, and bathroom.