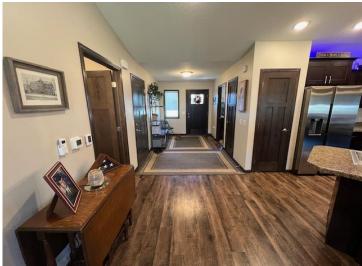

## **Description:**

THIS is your next home! Single-family detached townhome in North Ridge Cottages CIC offers one-level living and an open floor plan that features a spacious kitchen with a center island and stainless steel appliances, vaulted ceilings, a bonus/sun room off the dining area, a primary suite with walk-in closet, two bathrooms (3/4 each), in-floor heat, tankless water heater, a double attached heated, insulated and epoxy floor garage, cement drive, a cement patio off the sunroom, lawn sprinklers, conveniently close to health care facilities, dining, shopping, recreation, and more! Shared space for the CIC includes a unit that has an exercise room, a kitchenette, and bathroom.