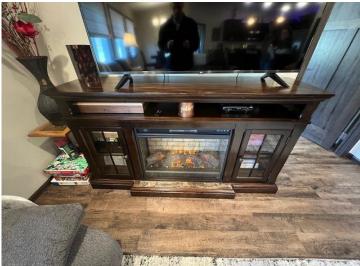

## **Description:**

THIS is your next home! Single-family detached townhome in North Ridge Cottages CIC offers one-level living and an open floor plan that features a spacious kitchen with a center island and stainless steel appliances, vaulted ceilings, a bonus/sun room off the dining area, a primary suite with walk-in closet, two bathrooms (3/4 each), in-floor heat, tankless water heater, a double attached heated, insulated and epoxy floor garage, cement drive, a cement patio off the sunroom, lawn sprinklers, conveniently close to health care facilities, dining, shopping, recreation, and more! Shared space for the CIC includes a unit that has an exercise room, a kitchenette, and bathroom.