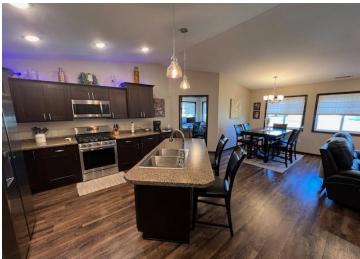

## **Description:**

THIS is your next home! Single-family detached townhome in North Ridge Cottages CIC offers one-level living and an open floor plan that features a spacious kitchen with a center island and stainless steel appliances, vaulted ceilings, a bonus/sun room off the dining area, a primary suite with walk-in closet, two bathrooms (3/4 each), in-floor heat, tankless water heater, a double attached heated, insulated and epoxy floor garage, cement drive, a cement patio off the sunroom, lawn sprinklers, conveniently close to health care facilities, dining, shopping, recreation, and more! Shared space for the CIC includes a unit that has an exercise room, a kitchenette, and bathroom.