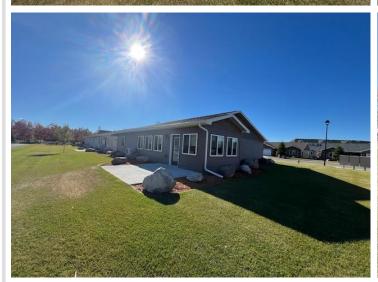

## **Description:**

THIS is your next home! Single-family detached townhome in North Ridge Cottages CIC offers one-level living and an open floor plan that features a spacious kitchen with a center island and stainless steel appliances, vaulted ceilings, a bonus/sun room off the dining area, a primary suite with walk-in closet, two bathrooms (3/4 each), in-floor heat, tankless water heater, a double attached heated, insulated and epoxy floor garage, cement drive, a cement patio off the sunroom, lawn sprinklers, conveniently close to health care facilities, dining, shopping, recreation, and more! Shared space for the CIC includes a unit that has an exercise room, a kitchenette, and bathroom.