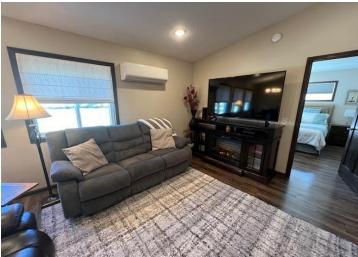

## **Description:**

THIS is your next home! Single-family detached townhome in North Ridge Cottages CIC offers one-level living and an open floor plan that features a spacious kitchen with a center island and stainless steel appliances, vaulted ceilings, a bonus/sun room off the dining area, a primary suite with walk-in closet, two bathrooms (3/4 each), in-floor heat, tankless water heater, a double attached heated, insulated and epoxy floor garage, cement drive, a cement patio off the sunroom, lawn sprinklers, conveniently close to health care facilities, dining, shopping, recreation, and more! Shared space for the CIC includes a unit that has an exercise room, a kitchenette, and bathroom.