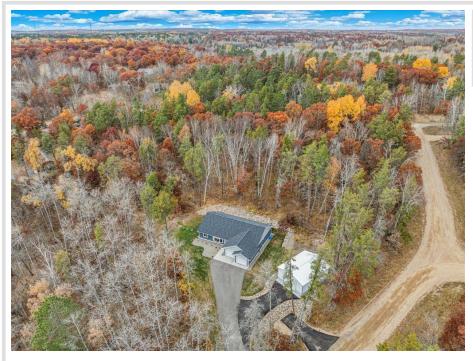

#### **Description:**

This newer home sits on nearly 3/4 of an acre, providing a serene retreat just moments from golfing and pristine lakes, where modern luxury meets natural beauty. With a thoughtfully designed layout, this stunning residence features 3 bedrooms and 2 baths, ensuring comfort and elegance. The expansive kitchen is equipped with stainless steel appliances and ample counter space, while the great room boasts vaulted ceilings for an open atmosphere—perfect for entertaining or cozy family gatherings. Enjoy the convenience of one-level living with a primary bedroom suite that includes a walk-in closet and a private bath. Step outside to your inviting back patio, ideal for al fresco dining or relaxation. Additional highlights include central air conditioning, an attached garage, and a 24x30 pole building for storage or hobbies. With natural gas and fiber optic internet installed, this home combines functionality and beauty. Experience the lifestyle where every day feels like a vacation!

## Additional Details:

| Year Built             | 2022           |
|------------------------|----------------|
| Lot Acres              | 0.75           |
| Lot Dimensions         | 252x195x238x80 |
| Garage Stalls          | 4              |
| School District        | 186            |
| Taxes                  | \$1,278        |
| Taxes with Assessments | \$1,278        |
| Tax Year               | 2023           |