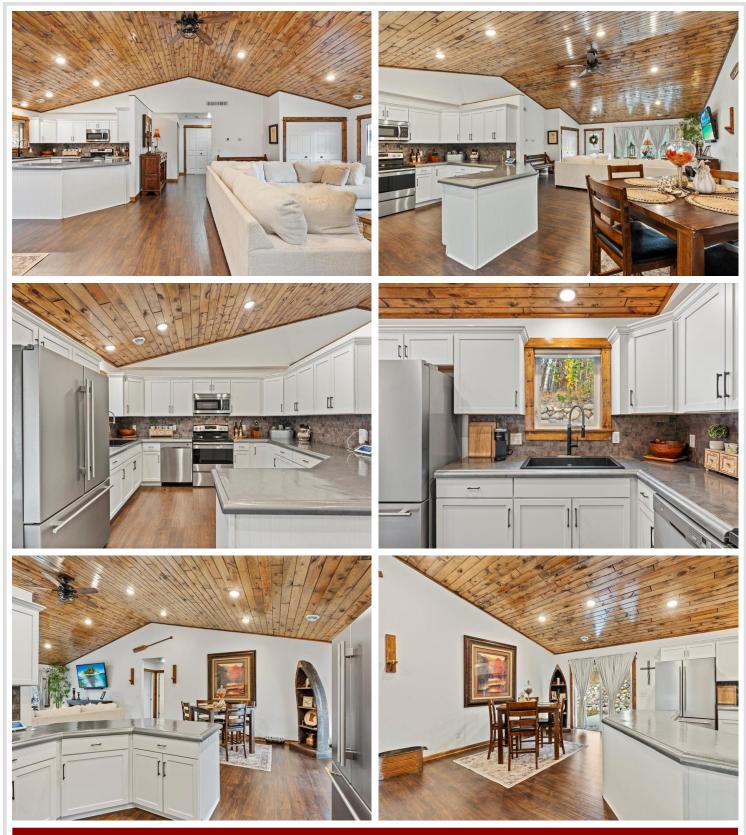

#### **Description:**

This newer home sits on nearly 3/4 of an acre, providing a serene retreat just moments from golfing and pristine lakes, where modern luxury meets natural beauty. With a thoughtfully designed layout, this stunning residence features 3 bedrooms and 2 baths, ensuring comfort and elegance. The expansive kitchen is equipped with stainless steel appliances and ample counter space, while the great room boasts vaulted ceilings for an open atmosphere—perfect for entertaining or cozy family gatherings. Enjoy the convenience of one-level living with a primary bedroom suite that includes a walk-in closet and a private bath. Step outside to your inviting back patio, ideal for al fresco dining or relaxation. Additional highlights include central air conditioning, an attached garage, and a 24x30 pole building for storage or hobbies. With natural gas and fiber optic internet installed, this home combines functionality and beauty. Experience the lifestyle where every day feels like a vacation!