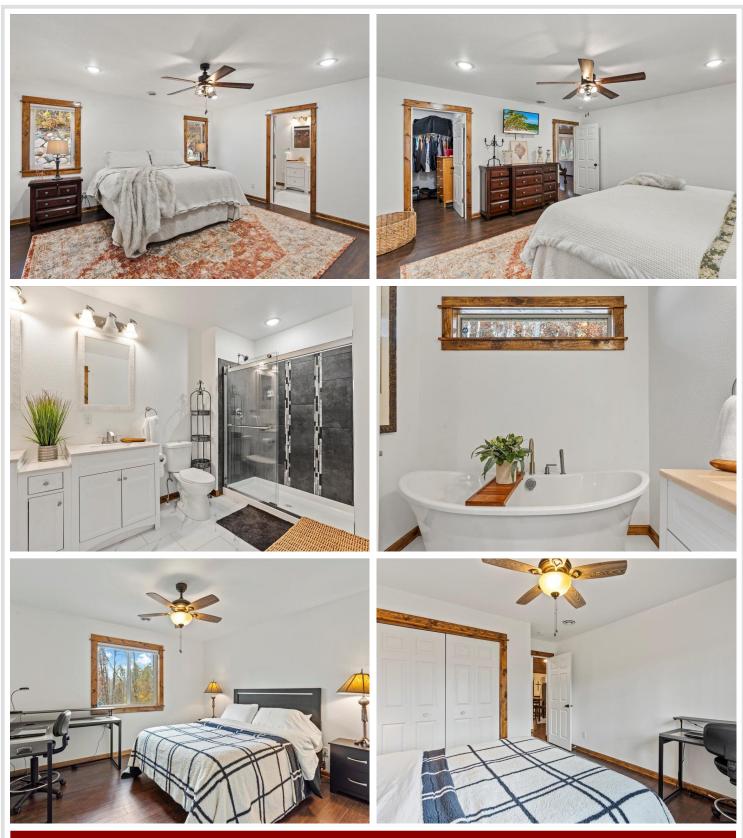

#### **Description:**

This newer home sits on nearly 3/4 of an acre, providing a serene retreat just moments from golfing and pristine lakes, where modern luxury meets natural beauty. With a thoughtfully designed layout, this stunning residence features 3 bedrooms and 2 baths, ensuring comfort and elegance. The expansive kitchen is equipped with stainless steel appliances and ample counter space, while the great room boasts vaulted ceilings for an open atmosphere—perfect for entertaining or cozy family gatherings. Enjoy the convenience of one-level living with a primary bedroom suite that includes a walk-in closet and a private bath. Step outside to your inviting back patio, ideal for al fresco dining or relaxation. Additional highlights include central air conditioning, an attached garage, and a 24x30 pole building for storage or hobbies. With natural gas and fiber optic internet installed, this home combines functionality and beauty. Experience the lifestyle where every day feels like a vacation!