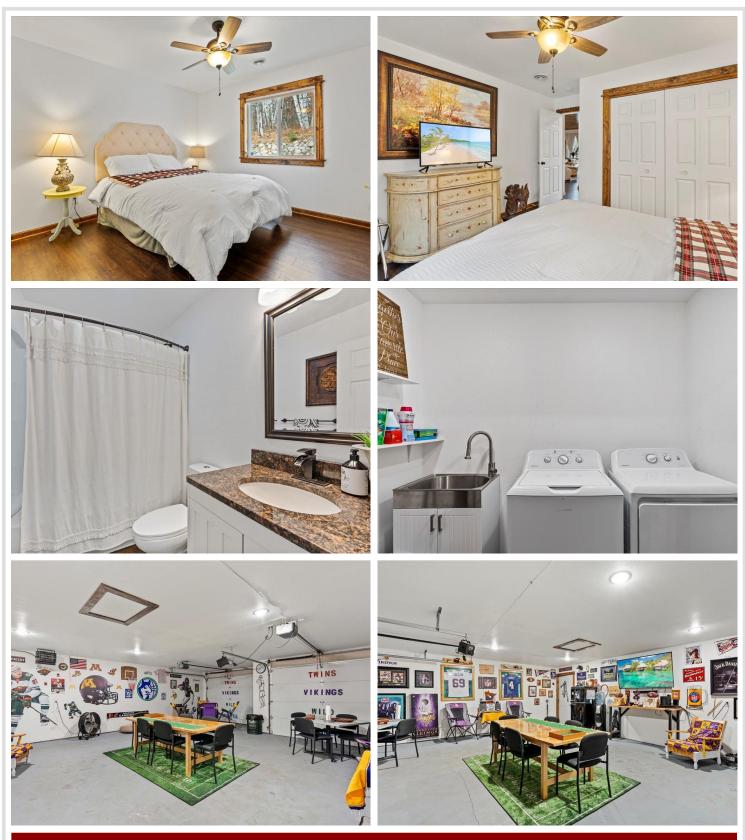

#### **Description:**

This newer home sits on nearly 3/4 of an acre, providing a serene retreat just moments from golfing and pristine lakes, where modern luxury meets natural beauty. With a thoughtfully designed layout, this stunning residence features 3 bedrooms and 2 baths, ensuring comfort and elegance. The expansive kitchen is equipped with stainless steel appliances and ample counter space, while the great room boasts vaulted ceilings for an open atmosphere—perfect for entertaining or cozy family gatherings. Enjoy the convenience of one-level living with a primary bedroom suite that includes a walk-in closet and a private bath. Step outside to your inviting back patio, ideal for al fresco dining or relaxation. Additional highlights include central air conditioning, an attached garage, and a 24x30 pole building for storage or hobbies. With natural gas and fiber optic internet installed, this home combines functionality and beauty. Experience the lifestyle where every day feels like a vacation!