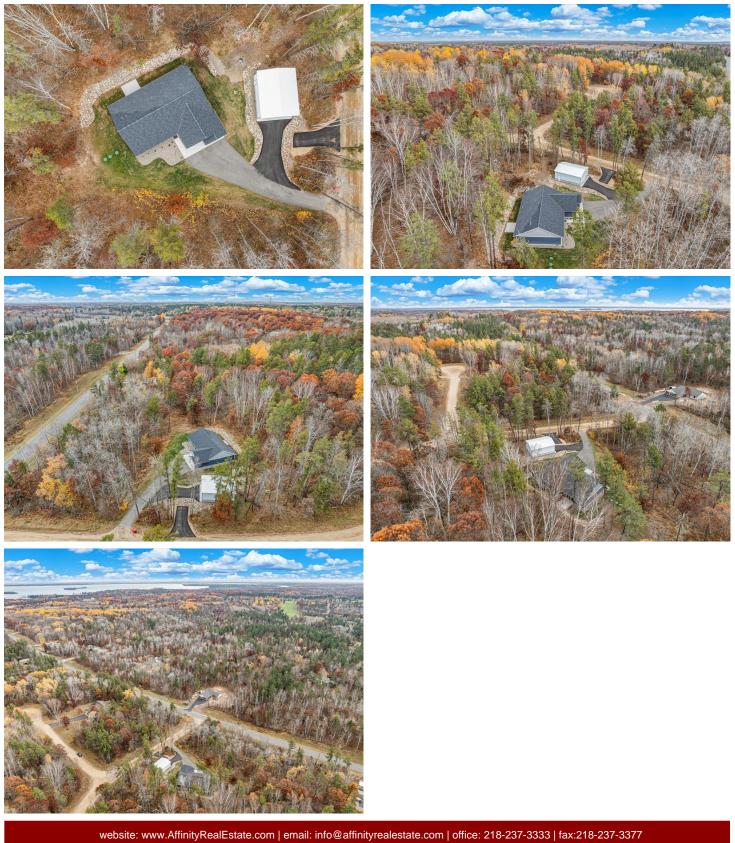

#### **Description:**

This newer home sits on nearly 3/4 of an acre, providing a serene retreat just moments from golfing and pristine lakes, where modern luxury meets natural beauty. With a thoughtfully designed layout, this stunning residence features 3 bedrooms and 2 baths, ensuring comfort and elegance. The expansive kitchen is equipped with stainless steel appliances and ample counter space, while the great room boasts vaulted ceilings for an open atmosphere—perfect for entertaining or cozy family gatherings. Enjoy the convenience of one-level living with a primary bedroom suite that includes a walk-in closet and a private bath. Step outside to your inviting back patio, ideal for al fresco dining or relaxation. Additional highlights include central air conditioning, an attached garage, and a 24x30 pole building for storage or hobbies. With natural gas and fiber optic internet installed, this home combines functionality and beauty. Experience the lifestyle where every day feels like a vacation!

## Additional Details:

| Year Built             | 2022           |
|------------------------|----------------|
| Lot Acres              | 0.75           |
| Lot Dimensions         | 252x195x238x80 |
| Garage Stalls          | 4              |
| School District        | 186            |
| Taxes                  | \$1,278        |
| Taxes with Assessments | \$1,278        |
| Tax Year               | 2023           |