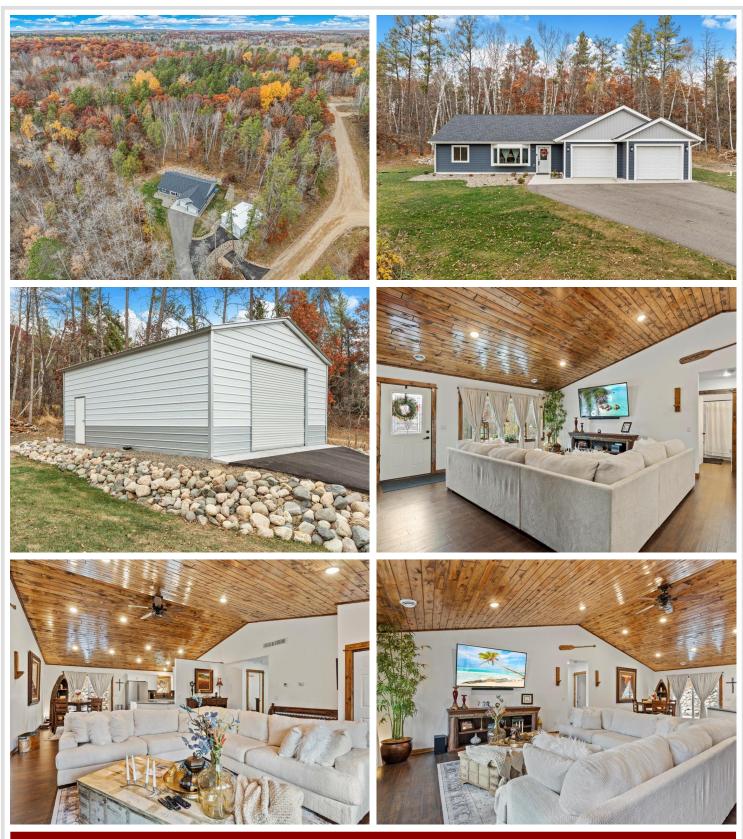

#### **Description:**

This newer home sits on nearly 3/4 of an acre, providing a serene retreat just moments from golfing and pristine lakes, where modern luxury meets natural beauty. With a thoughtfully designed layout, this stunning residence features 3 bedrooms and 2 baths, ensuring comfort and elegance. The expansive kitchen is equipped with stainless steel appliances and ample counter space, while the great room boasts vaulted ceilings for an open atmosphere—perfect for entertaining or cozy family gatherings. Enjoy the convenience of one-level living with a primary bedroom suite that includes a walk-in closet and a private bath. Step outside to your inviting back patio, ideal for al fresco dining or relaxation. Additional highlights include central air conditioning, an attached garage, and a 24x30 pole building for storage or hobbies. With natural gas and fiber optic internet installed, this home combines functionality and beauty. Experience the lifestyle where every day feels like a vacation!