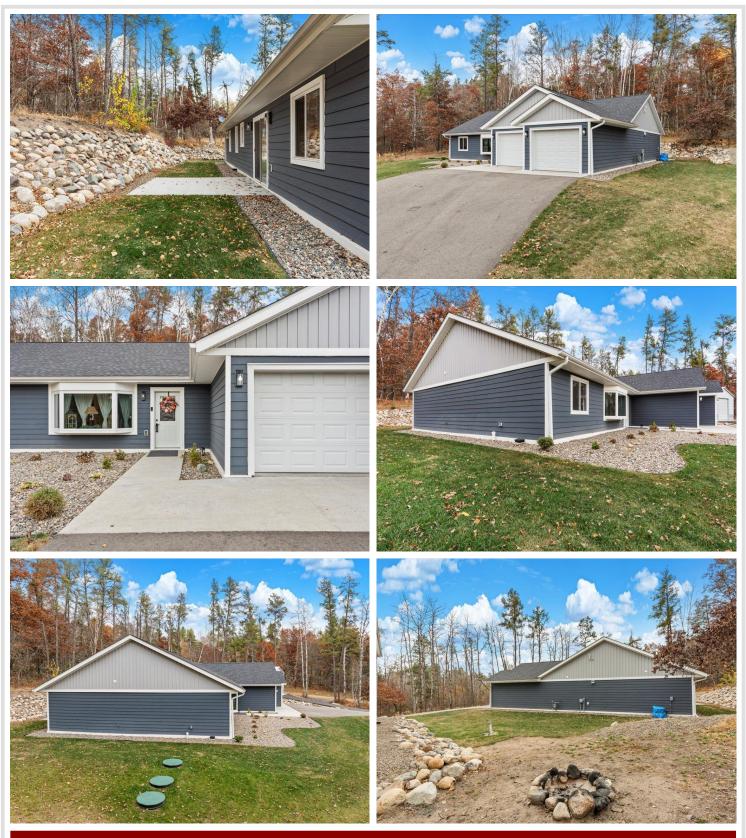

#### **Description:**

This newer home sits on nearly 3/4 of an acre, providing a serene retreat just moments from golfing and pristine lakes, where modern luxury meets natural beauty. With a thoughtfully designed layout, this stunning residence features 3 bedrooms and 2 baths, ensuring comfort and elegance. The expansive kitchen is equipped with stainless steel appliances and ample counter space, while the great room boasts vaulted ceilings for an open atmosphere—perfect for entertaining or cozy family gatherings. Enjoy the convenience of one-level living with a primary bedroom suite that includes a walk-in closet and a private bath. Step outside to your inviting back patio, ideal for al fresco dining or relaxation. Additional highlights include central air conditioning, an attached garage, and a 24x30 pole building for storage or hobbies. With natural gas and fiber optic internet installed, this home combines functionality and beauty. Experience the lifestyle where every day feels like a vacation!

## Additional Details:

| Year Built             | 2022           |
|------------------------|----------------|
| Lot Acres              | 0.75           |
| Lot Dimensions         | 252x195x238x80 |
| Garage Stalls          | 4              |
| School District        | 186            |
| Taxes                  | \$1,278        |
| Taxes with Assessments | \$1,278        |
| Tax Year               | 2023           |