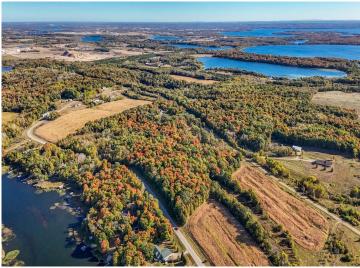

## **Description:**

TRACT B - Discover your private oasis on this stunning 1.42-acre back lot, perfectly situated on the southeast side of picturesque Pearl Lake. Just 5 miles from the vibrant community of Detroit Lakes and less than 1 mile from the Pearl Lake public access, this property offers the ideal blend of seclusion and convenience, accessible via paved public roads.

The lot is level and generously covered with a beautiful mix of Maple, Oak, and Aspen trees, creating a serene backdrop for your dream home or getaway retreat. Whether you're looking to build, camp, or simply enjoy nature, this heavily wooded property provides endless possibilities.