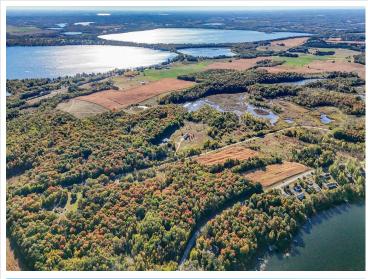

## **Description:**

TRACT B - Discover your private oasis on this stunning 1.42-acre back lot, perfectly situated on the southeast side of picturesque Pearl Lake. Just 5 miles from the vibrant community of Detroit Lakes and less than 1 mile from the Pearl Lake public access, this property offers the ideal blend of seclusion and convenience, accessible via paved public roads.

The lot is level and generously covered with a beautiful mix of Maple, Oak, and Aspen trees, creating a serene backdrop for your dream home or getaway retreat. Whether you're looking to build, camp, or simply enjoy nature, this heavily wooded property provides endless possibilities.