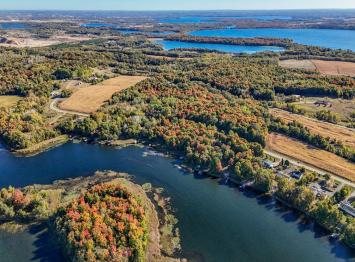

## **Description:**

TRACT B - Discover your private oasis on this stunning 1.42-acre back lot, perfectly situated on the southeast side of picturesque Pearl Lake. Just 5 miles from the vibrant community of Detroit Lakes and less than 1 mile from the Pearl Lake public access, this property offers the ideal blend of seclusion and convenience, accessible via paved public roads.

The lot is level and generously covered with a beautiful mix of Maple, Oak, and Aspen trees, creating a serene backdrop for your dream home or getaway retreat. Whether you're looking to build, camp, or simply enjoy nature, this heavily wooded property provides endless possibilities.