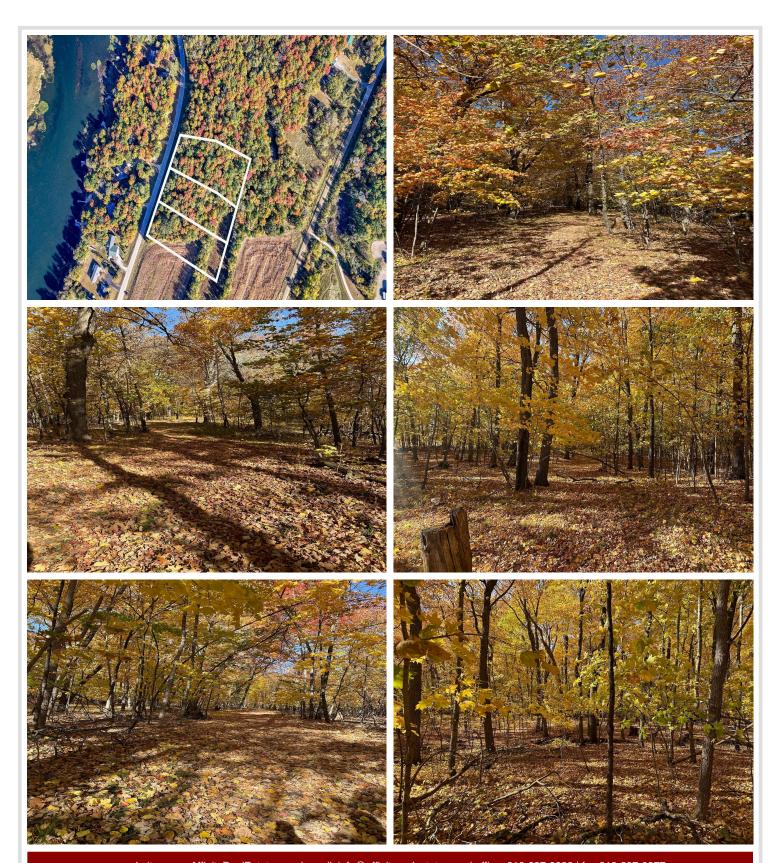

## **Description:**

TRACT B - Discover your private oasis on this stunning 1.42-acre back lot, perfectly situated on the southeast side of picturesque Pearl Lake. Just 5 miles from the vibrant community of Detroit Lakes and less than 1 mile from the Pearl Lake public access, this property offers the ideal blend of seclusion and convenience, accessible via paved public roads.

The lot is level and generously covered with a beautiful mix of Maple, Oak, and Aspen trees, creating a serene backdrop for your dream home or getaway retreat. Whether you're looking to build, camp, or simply enjoy nature, this heavily wooded property provides endless possibilities.

## **Additional Details:**

Lot Acres1.42Lot Dimensions152x408School District22Taxes\$218Taxes with Assessments\$218Tax Year2024