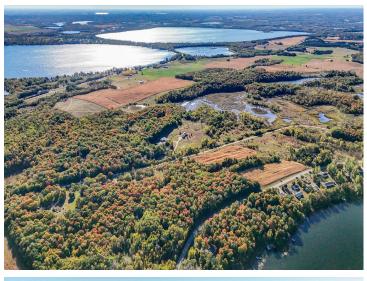

## **Description:**

TRACT B - Discover your private oasis on this stunning 1.42-acre back lot, perfectly situated on the southeast side of picturesque Pearl Lake. Just 5 miles from the vibrant community of Detroit Lakes and less than 1 mile from the Pearl Lake public access, this property offers the ideal blend of seclusion and convenience, accessible via paved public roads.

The lot is level and generously covered with a beautiful mix of Maple, Oak, and Aspen trees, creating a serene backdrop for your dream home or getaway retreat. Whether you're looking to build, camp, or simply enjoy nature, this heavily wooded property provides endless possibilities.