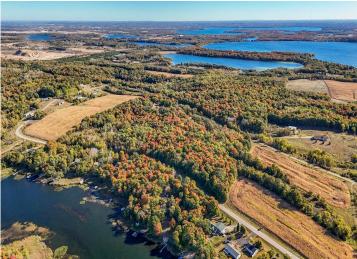

## **Description:**

TRACT B - Discover your private oasis on this stunning 1.42-acre back lot, perfectly situated on the southeast side of picturesque Pearl Lake. Just 5 miles from the vibrant community of Detroit Lakes and less than 1 mile from the Pearl Lake public access, this property offers the ideal blend of seclusion and convenience, accessible via paved public roads.

The lot is level and generously covered with a beautiful mix of Maple, Oak, and Aspen trees, creating a serene backdrop for your dream home or getaway retreat. Whether you're looking to build, camp, or simply enjoy nature, this heavily wooded property provides endless possibilities.