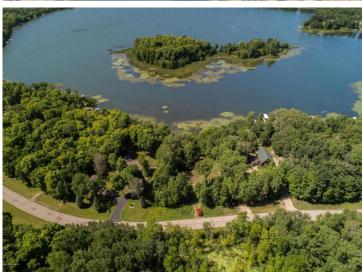

## **Description:**

TRACT B - Discover your private oasis on this stunning 1.42-acre back lot, perfectly situated on the southeast side of picturesque Pearl Lake. Just 5 miles from the vibrant community of Detroit Lakes and less than 1 mile from the Pearl Lake public access, this property offers the ideal blend of seclusion and convenience, accessible via paved public roads.

The lot is level and generously covered with a beautiful mix of Maple, Oak, and Aspen trees, creating a serene backdrop for your dream home or getaway retreat. Whether you're looking to build, camp, or simply enjoy nature, this heavily wooded property provides endless possibilities.

Don't miss your chance to own a piece of tranquility in a prime location—experience the beauty and charm of Pearl Lake living today!