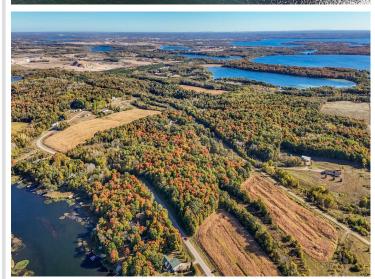

## **Description:**

TRACT B - Discover your private oasis on this stunning 1.42-acre back lot, perfectly situated on the southeast side of picturesque Pearl Lake. Just 5 miles from the vibrant community of Detroit Lakes and less than 1 mile from the Pearl Lake public access, this property offers the ideal blend of seclusion and convenience, accessible via paved public roads.

The lot is level and generously covered with a beautiful mix of Maple, Oak, and Aspen trees, creating a serene backdrop for your dream home or getaway retreat. Whether you're looking to build, camp, or simply enjoy nature, this heavily wooded property provides endless possibilities.