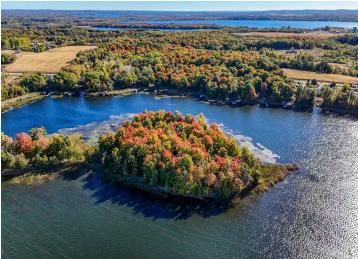

## **Description:**

TRACT B - Discover your private oasis on this stunning 1.42-acre back lot, perfectly situated on the southeast side of picturesque Pearl Lake. Just 5 miles from the vibrant community of Detroit Lakes and less than 1 mile from the Pearl Lake public access, this property offers the ideal blend of seclusion and convenience, accessible via paved public roads.

The lot is level and generously covered with a beautiful mix of Maple, Oak, and Aspen trees, creating a serene backdrop for your dream home or getaway retreat. Whether you're looking to build, camp, or simply enjoy nature, this heavily wooded property provides endless possibilities.