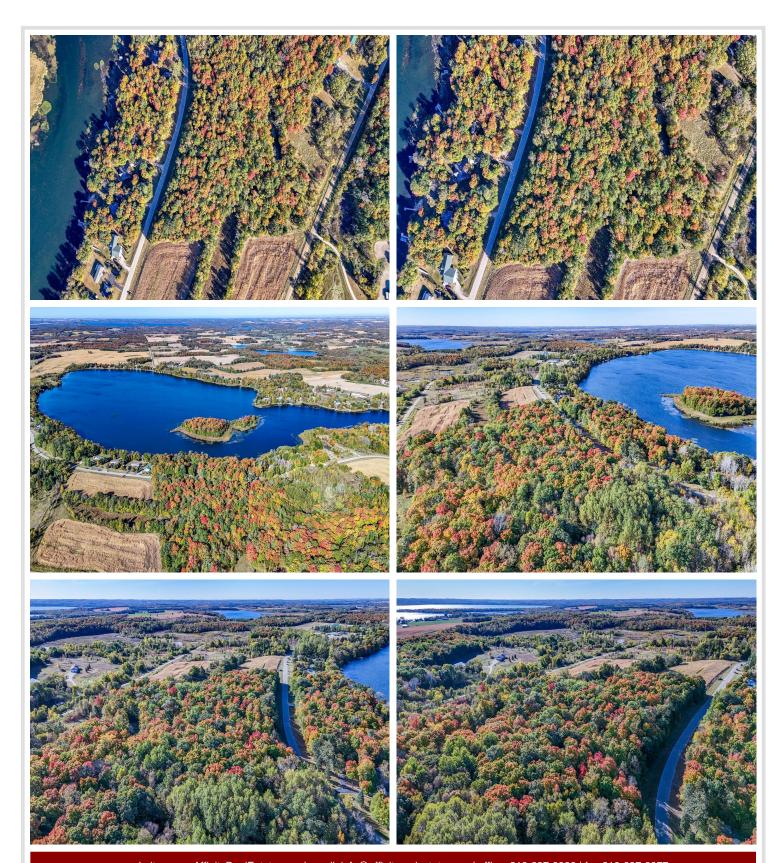

## **Description:**

TRACT B - Discover your private oasis on this stunning 1.42-acre back lot, perfectly situated on the southeast side of picturesque Pearl Lake. Just 5 miles from the vibrant community of Detroit Lakes and less than 1 mile from the Pearl Lake public access, this property offers the ideal blend of seclusion and convenience, accessible via paved public roads.

The lot is level and generously covered with a beautiful mix of Maple, Oak, and Aspen trees, creating a serene backdrop for your dream home or getaway retreat. Whether you're looking to build, camp, or simply enjoy nature, this heavily wooded property provides endless possibilities.

## **Driving Directions:**

From DL, take US HWY 59 South to Co Rd 6, turn right and follow to W Lake Sallie Dr, turn right at the curve and proceed to Pearl Lake Rd, turn left and follow to Pearl Lake Dr, follow .6 miles to signs.