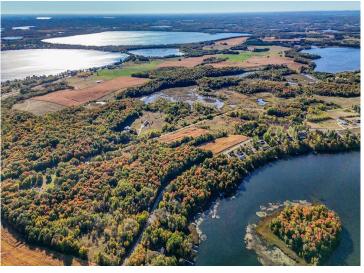

## **Description:**

TRACT B - Discover your private oasis on this stunning 1.42-acre back lot, perfectly situated on the southeast side of picturesque Pearl Lake. Just 5 miles from the vibrant community of Detroit Lakes and less than 1 mile from the Pearl Lake public access, this property offers the ideal blend of seclusion and convenience, accessible via paved public roads.

The lot is level and generously covered with a beautiful mix of Maple, Oak, and Aspen trees, creating a serene backdrop for your dream home or getaway retreat. Whether you're looking to build, camp, or simply enjoy nature, this heavily wooded property provides endless possibilities.