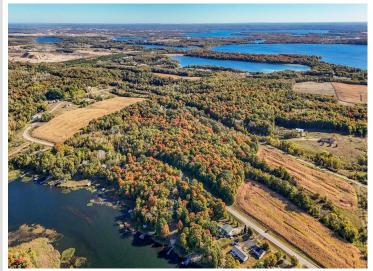

## **Description:**

TRACT B - Discover your private oasis on this stunning 1.42-acre back lot, perfectly situated on the southeast side of picturesque Pearl Lake. Just 5 miles from the vibrant community of Detroit Lakes and less than 1 mile from the Pearl Lake public access, this property offers the ideal blend of seclusion and convenience, accessible via paved public roads.

The lot is level and generously covered with a beautiful mix of Maple, Oak, and Aspen trees, creating a serene backdrop for your dream home or getaway retreat. Whether you're looking to build, camp, or simply enjoy nature, this heavily wooded property provides endless possibilities.