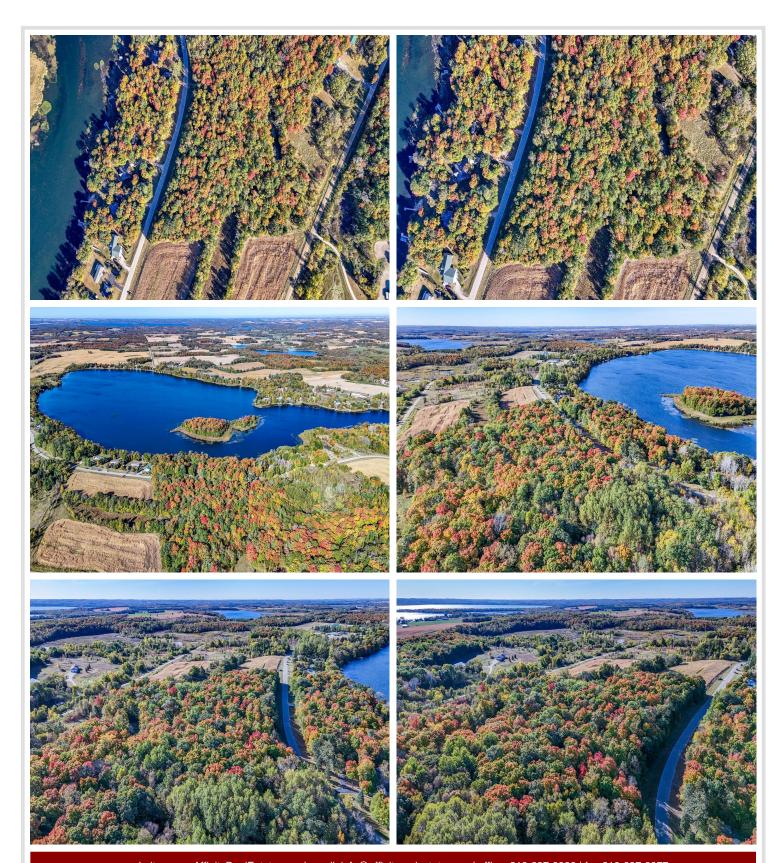

## **Description:**

TRACT B - Discover your private oasis on this stunning 1.42-acre back lot, perfectly situated on the southeast side of picturesque Pearl Lake. Just 5 miles from the vibrant community of Detroit Lakes and less than 1 mile from the Pearl Lake public access, this property offers the ideal blend of seclusion and convenience, accessible via paved public roads.

The lot is level and generously covered with a beautiful mix of Maple, Oak, and Aspen trees, creating a serene backdrop for your dream home or getaway retreat. Whether you're looking to build, camp, or simply enjoy nature, this heavily wooded property provides endless possibilities.