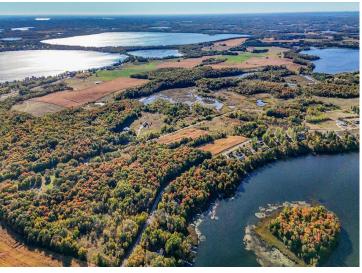

## **Description:**

TRACT B - Discover your private oasis on this stunning 1.42-acre back lot, perfectly situated on the southeast side of picturesque Pearl Lake. Just 5 miles from the vibrant community of Detroit Lakes and less than 1 mile from the Pearl Lake public access, this property offers the ideal blend of seclusion and convenience, accessible via paved public roads.

The lot is level and generously covered with a beautiful mix of Maple, Oak, and Aspen trees, creating a serene backdrop for your dream home or getaway retreat. Whether you're looking to build, camp, or simply enjoy nature, this heavily wooded property provides endless possibilities.