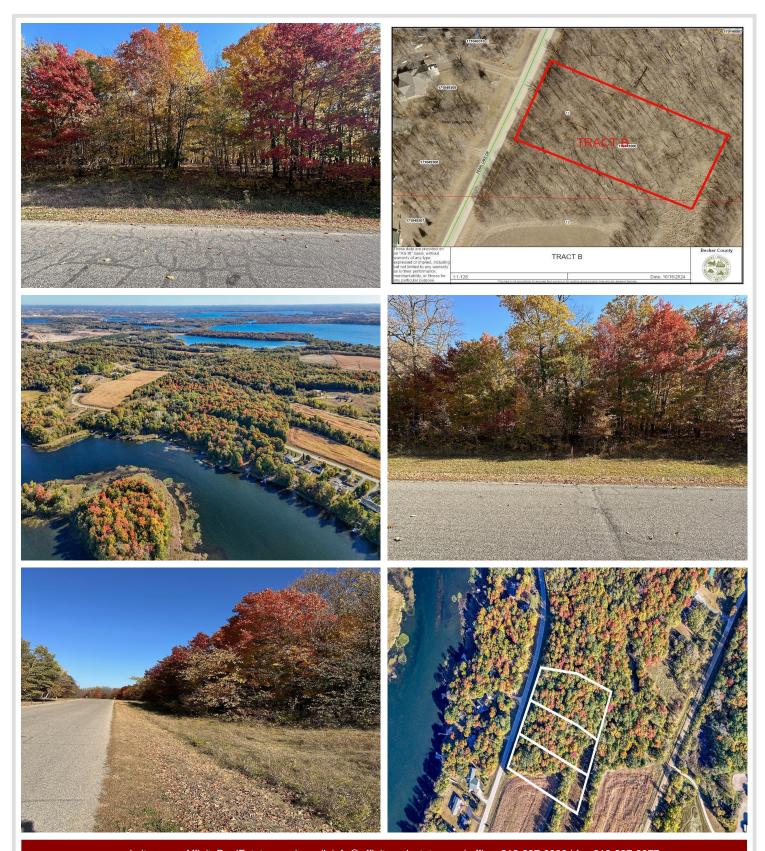

## **Description:**

TRACT B - Discover your private oasis on this stunning 1.42-acre back lot, perfectly situated on the southeast side of picturesque Pearl Lake. Just 5 miles from the vibrant community of Detroit Lakes and less than 1 mile from the Pearl Lake public access, this property offers the ideal blend of seclusion and convenience, accessible via paved public roads.

The lot is level and generously covered with a beautiful mix of Maple, Oak, and Aspen trees, creating a serene backdrop for your dream home or getaway retreat. Whether you're looking to build, camp, or simply enjoy nature, this heavily wooded property provides endless possibilities.

## **Additional Details:**

Lot Acres1.42Lot Dimensions152x408School District22Taxes\$218Taxes with Assessments\$218Tax Year2024