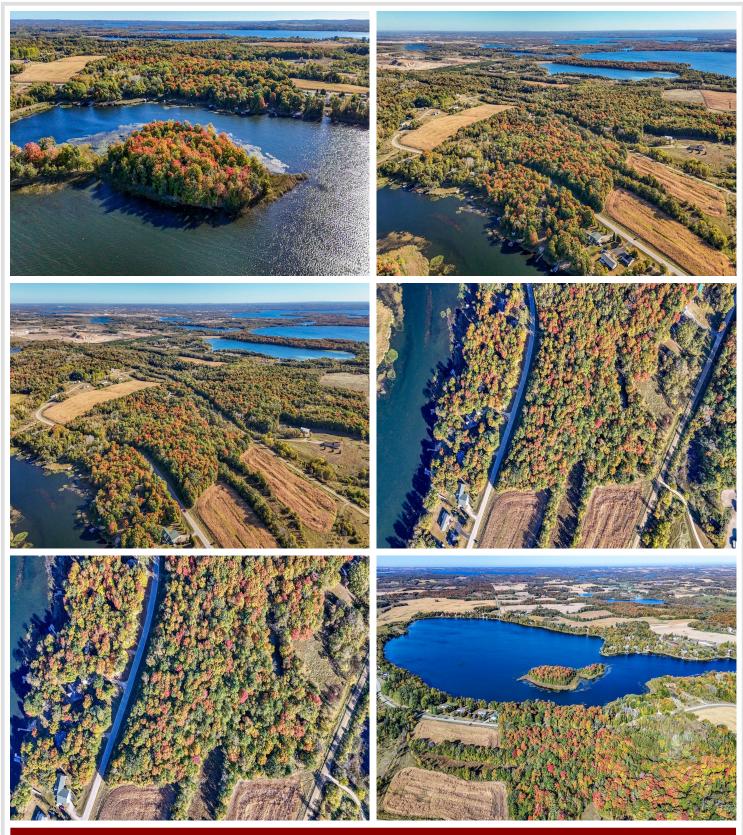

## **Description:**

TRACT C - Discover your private oasis on this stunning 1.42-acre back lot, perfectly situated on the southeast side of picturesque Pearl Lake. Just 5 miles from the vibrant community of Detroit Lakes and less than 1 mile from the Pearl Lake public access, this property offers the ideal blend of seclusion and convenience, accessible via paved public roads.

The lot is level and generously covered with a beautiful mix of Maple, Oak, and Aspen trees, creating a serene backdrop for your dream home or getaway retreat. Whether you're looking to build, camp, or simply enjoy nature, this heavily wooded property provides endless possibilities.