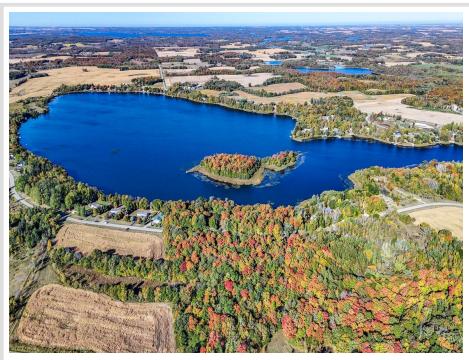

## **Description:**

TRACT C - Discover your private oasis on this stunning 1.42-acre back lot, perfectly situated on the southeast side of picturesque Pearl Lake. Just 5 miles from the vibrant community of Detroit Lakes and less than 1 mile from the Pearl Lake public access, this property offers the ideal blend of seclusion and convenience, accessible via paved public roads.

The lot is level and generously covered with a beautiful mix of Maple, Oak, and Aspen trees, creating a serene backdrop for your dream home or getaway retreat. Whether you're looking to build, camp, or simply enjoy nature, this heavily wooded property provides endless possibilities.

Don't miss your chance to own a piece of tranquility in a prime location—experience the beauty and charm of Pearl Lake living today!