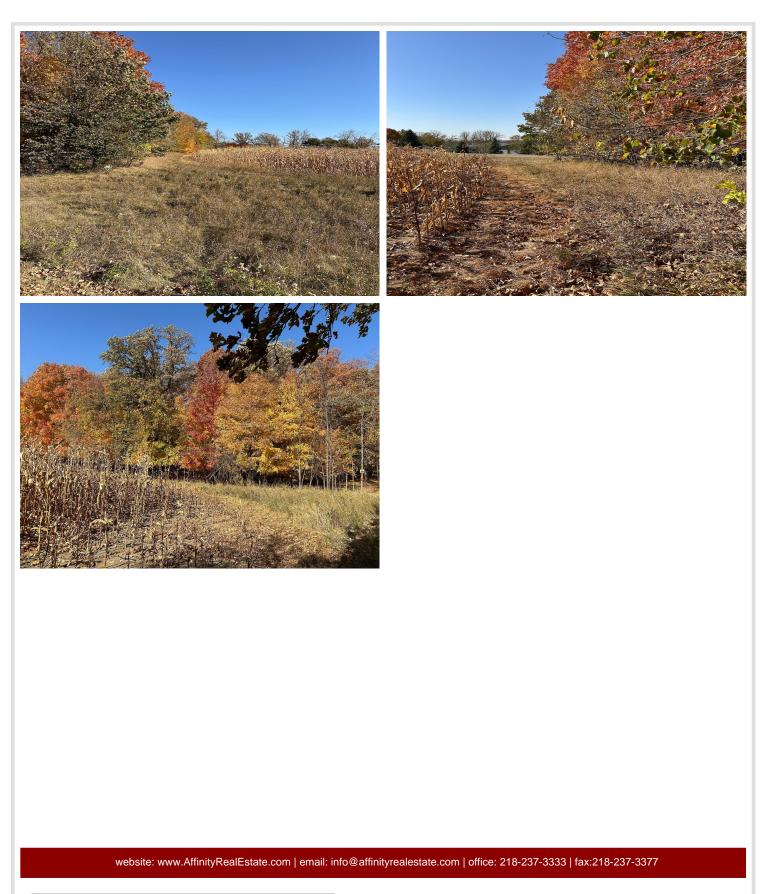

## **Description:**

TRACT C - Discover your private oasis on this stunning 1.42-acre back lot, perfectly situated on the southeast side of picturesque Pearl Lake. Just 5 miles from the vibrant community of Detroit Lakes and less than 1 mile from the Pearl Lake public access, this property offers the ideal blend of seclusion and convenience, accessible via paved public roads.

The lot is level and generously covered with a beautiful mix of Maple, Oak, and Aspen trees, creating a serene backdrop for your dream home or getaway retreat. Whether you're looking to build, camp, or simply enjoy nature, this heavily wooded property provides endless possibilities.