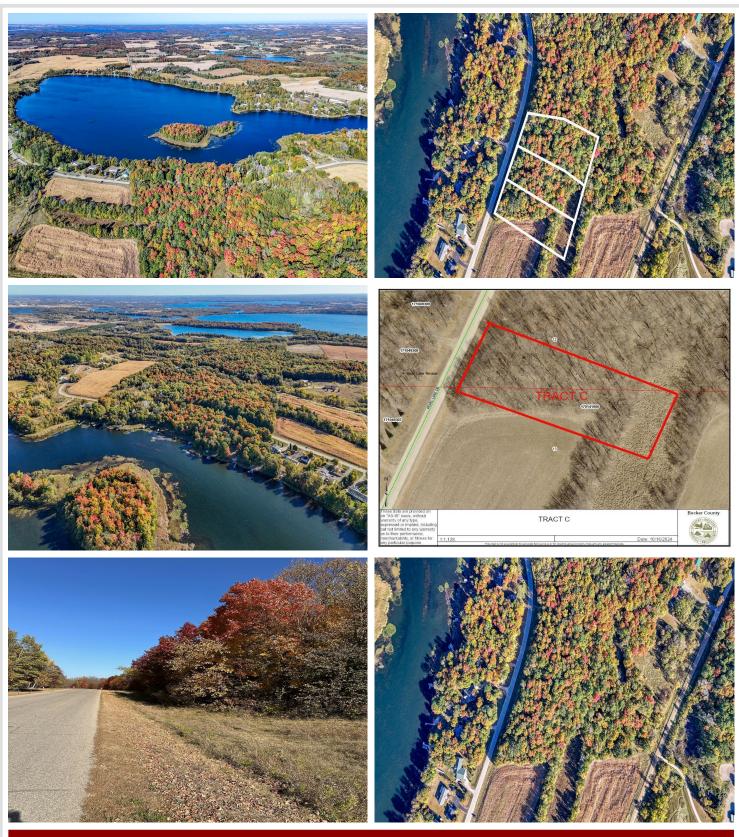

## **Description:**

TRACT C - Discover your private oasis on this stunning 1.42-acre back lot, perfectly situated on the southeast side of picturesque Pearl Lake. Just 5 miles from the vibrant community of Detroit Lakes and less than 1 mile from the Pearl Lake public access, this property offers the ideal blend of seclusion and convenience, accessible via paved public roads.

The lot is level and generously covered with a beautiful mix of Maple, Oak, and Aspen trees, creating a serene backdrop for your dream home or getaway retreat. Whether you're looking to build, camp, or simply enjoy nature, this heavily wooded property provides endless possibilities.

#### **Driving Directions:**

From DL, take US HWY 59 S to Co Rd 6, turn right and follow 1.4 miles to W Lake Sallie Dr, turn left and follow to the "T", turn right and follow to Pearl Lake Rd, turn left and follow to Pearl Lake Dr, turn right and follow to the property on the left.