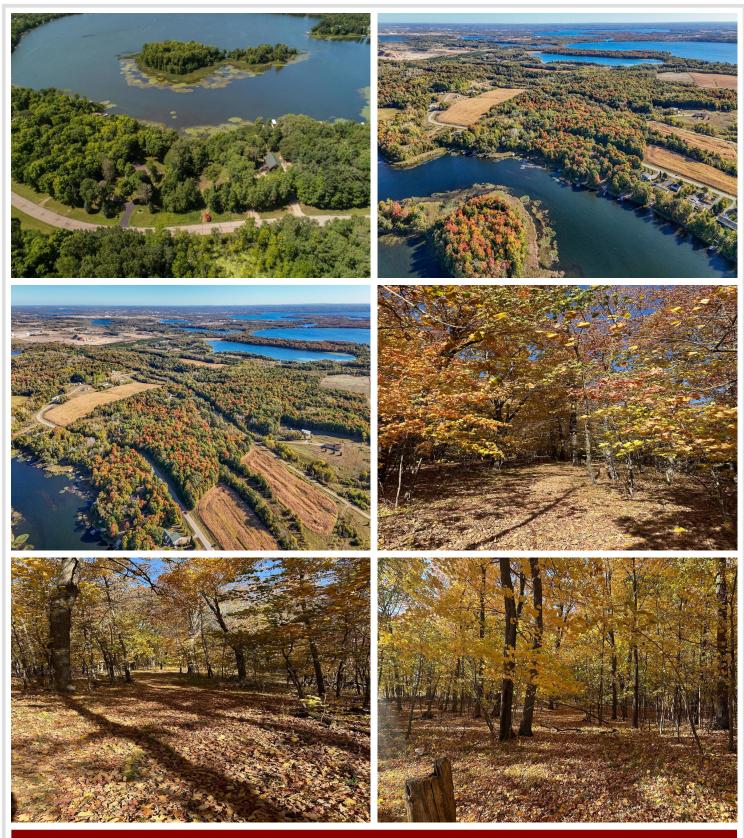

The lot is level and generously covered with a beautiful mix of Maple, Oak, and Aspen trees, creating a serene backdrop for your dream home or getaway retreat. Whether you're looking to build, camp, or simply enjoy nature, this heavily wooded property provides endless possibilities.