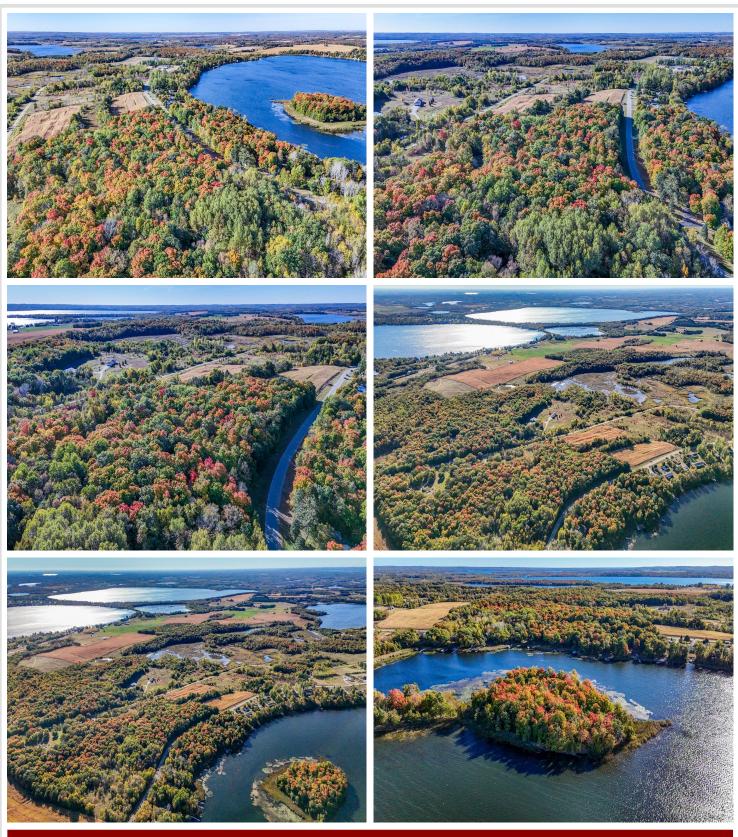

## **Description:**

TRACT C - Discover your private oasis on this stunning 1.42-acre back lot, perfectly situated on the southeast side of picturesque Pearl Lake. Just 5 miles from the vibrant community of Detroit Lakes and less than 1 mile from the Pearl Lake public access, this property offers the ideal blend of seclusion and convenience, accessible via paved public roads.

The lot is level and generously covered with a beautiful mix of Maple, Oak, and Aspen trees, creating a serene backdrop for your dream home or getaway retreat. Whether you're looking to build, camp, or simply enjoy nature, this heavily wooded property provides endless possibilities.