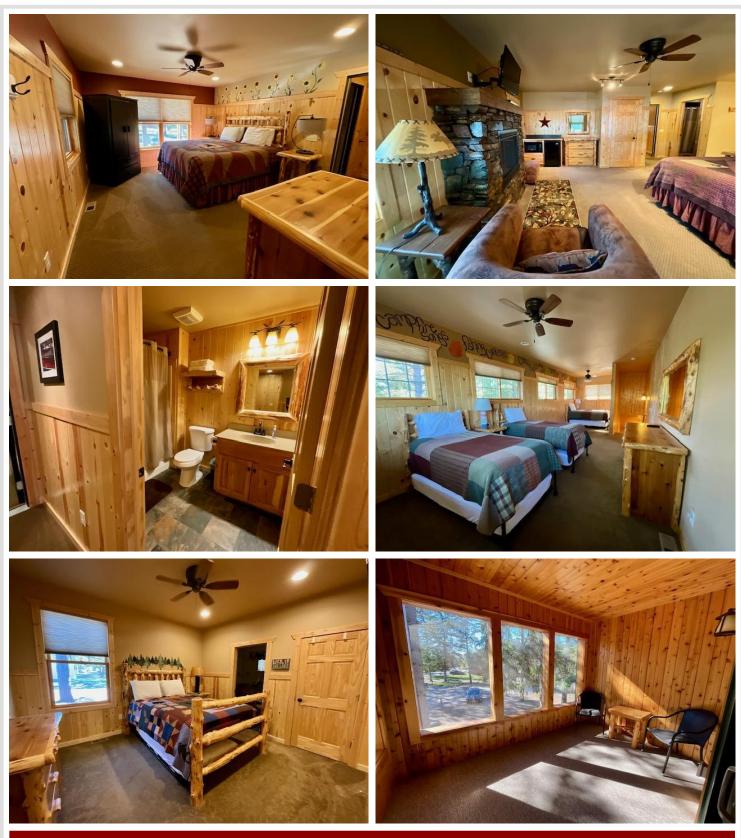

## **Description:**

Unlock the ultimate lakeside lifestyle with a fractional 1/10th ownership in the stunning Pinecone Unit 13! Spanning an impressive 2,900 sq. ft., this spacious unit features 4 bedrooms and 5 bathrooms, offering ample room for family and friends to relax and unwind. Fully furnished and maintenance-free, it's ready for you to enjoy.

Nestled right on the shores of Clamshell Lake, part of the coveted Whitefish Chain, you'll be captivated by breathtaking views and serene sunsets. Enjoy exclusive access to a private dock, a heated pool, a welcoming lodge, and a fun-filled kids' play area—perfect for creating cherished memories.

With 5 non-consecutive weeks of ownership, you'll have plenty of time to immerse yourself in the beauty of the area. Association dues are paid yearly, and rentals are permitted through the association, making it a great investment opportunity.