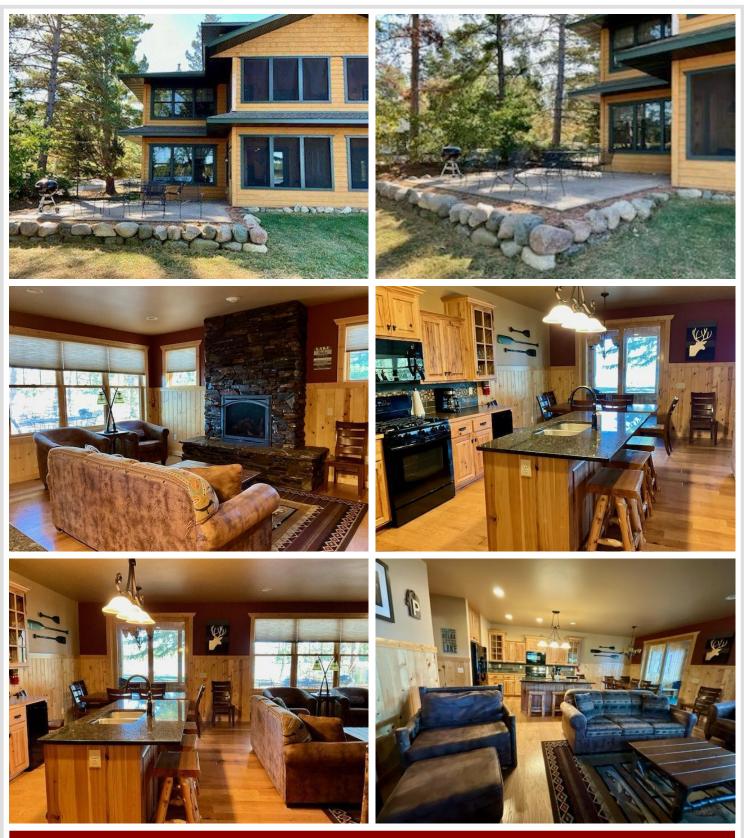

## **Description:**

Unlock the ultimate lakeside lifestyle with a fractional 1/10th ownership in the stunning Pinecone Unit 13! Spanning an impressive 2,900 sq. ft., this spacious unit features 4 bedrooms and 5 bathrooms, offering ample room for family and friends to relax and unwind. Fully furnished and maintenance-free, it's ready for you to enjoy.

Nestled right on the shores of Clamshell Lake, part of the coveted Whitefish Chain, you'll be captivated by breathtaking views and serene sunsets. Enjoy exclusive access to a private dock, a heated pool, a welcoming lodge, and a fun-filled kids' play area—perfect for creating cherished memories.