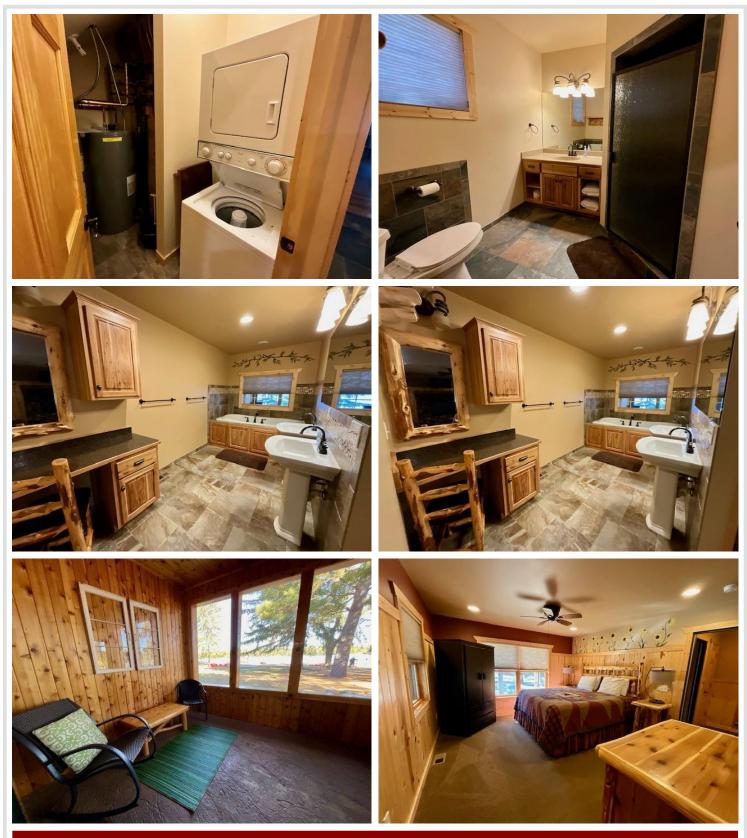

## **Description:**

Unlock the ultimate lakeside lifestyle with a fractional 1/10th ownership in the stunning Pinecone Unit 13! Spanning an impressive 2,900 sq. ft., this spacious unit features 4 bedrooms and 5 bathrooms, offering ample room for family and friends to relax and unwind. Fully furnished and maintenance-free, it's ready for you to enjoy.

Nestled right on the shores of Clamshell Lake, part of the coveted Whitefish Chain, you'll be captivated by breathtaking views and serene sunsets. Enjoy exclusive access to a private dock, a heated pool, a welcoming lodge, and a fun-filled kids' play area—perfect for creating cherished memories.