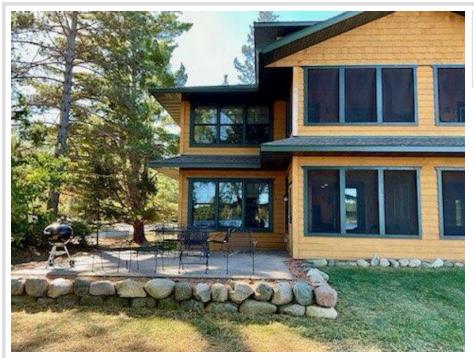

## **Description:**

Unlock the ultimate lakeside lifestyle with a fractional 1/10th ownership in the stunning Pinecone Unit 13! Spanning an impressive 2,900 sq. ft., this spacious unit features 4 bedrooms and 5 bathrooms, offering ample room for family and friends to relax and unwind. Fully furnished and maintenance-free, it's ready for you to enjoy.

Nestled right on the shores of Clamshell Lake, part of the coveted Whitefish Chain, you'll be captivated by breathtaking views and serene sunsets. Enjoy exclusive access to a private dock, a heated pool, a welcoming lodge, and a fun-filled kids' play area—perfect for creating cherished memories.