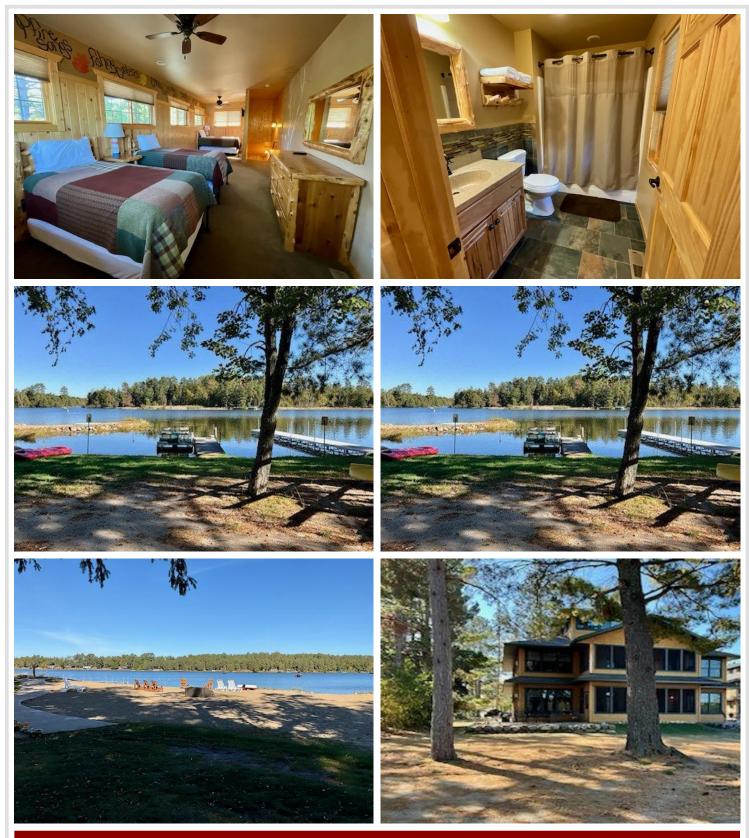

Nestled right on the shores of Clamshell Lake, part of the coveted Whitefish Chain, you'll be captivated by breathtaking views and serene sunsets. Enjoy exclusive access to a private dock, a heated pool, a welcoming lodge, and a fun-filled kids' play area—perfect for creating cherished memories.

With 5 non-consecutive weeks of ownership, you'll have plenty of time to immerse yourself in the beauty of the area. Association dues are paid yearly, and rentals are permitted through the association, making it a great investment opportunity.

Conveniently located near golf courses, shopping, family-friendly attractions, and top-notch restaurants, this is more than just a property; it's your gateway to a vibrant lakeside lifestyle. Don't miss out on this chance to own a piece of paradise!