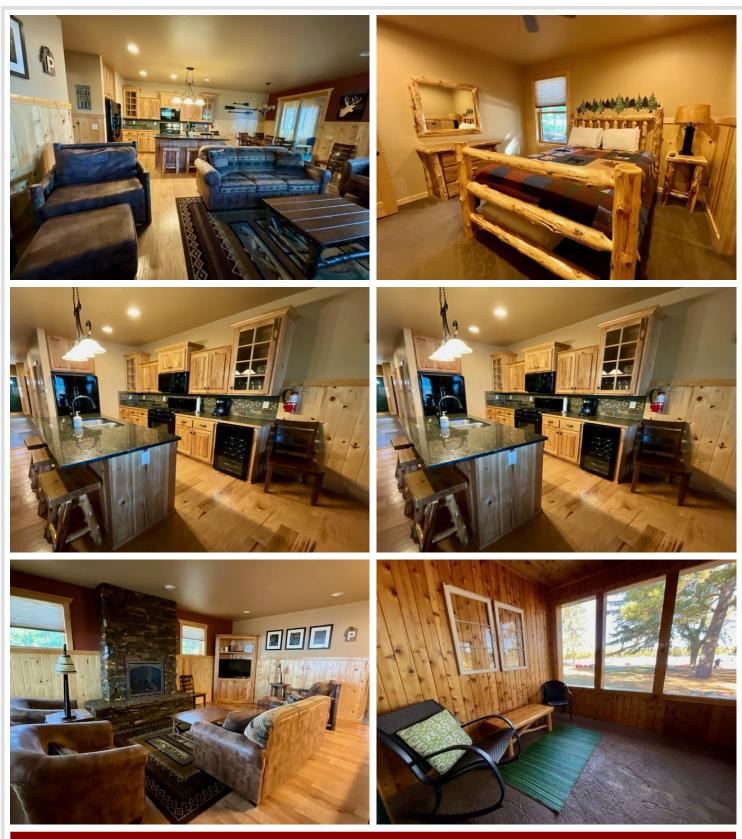

## **Description:**

Unlock the ultimate lakeside lifestyle with a fractional 1/10th ownership in the stunning Pinecone Unit 13! Spanning an impressive 2,900 sq. ft., this spacious unit features 4 bedrooms and 5 bathrooms, offering ample room for family and friends to relax and unwind. Fully furnished and maintenance-free, it's ready for you to enjoy.

Nestled right on the shores of Clamshell Lake, part of the coveted Whitefish Chain, you'll be captivated by breathtaking views and serene sunsets. Enjoy exclusive access to a private dock, a heated pool, a welcoming lodge, and a fun-filled kids' play area—perfect for creating cherished memories.