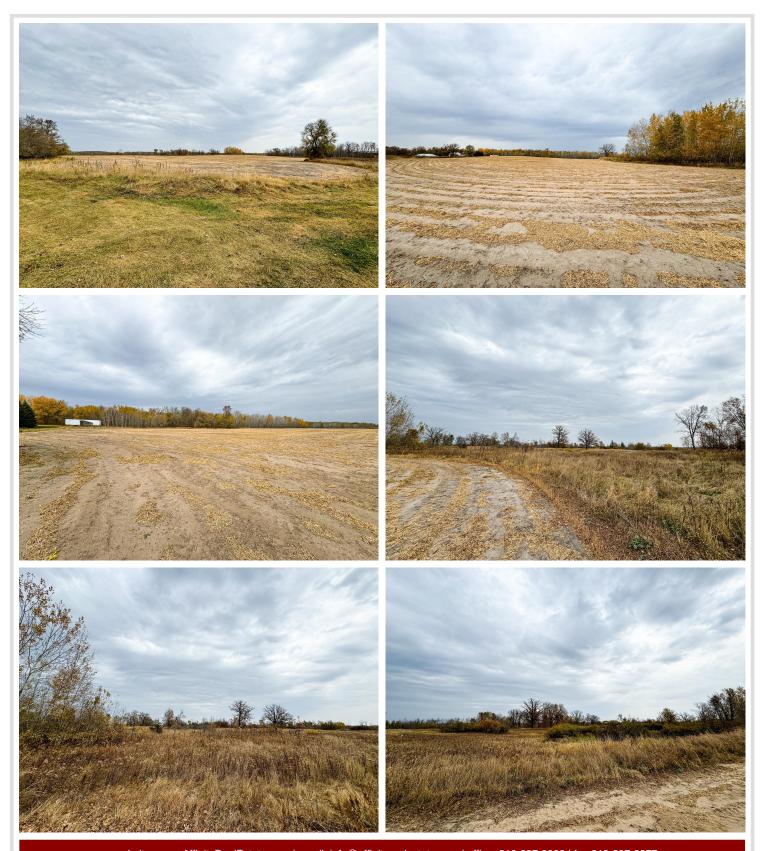

## **Description:**

Take advantage of this rare opportunity to own 30 acres with frontage on scenic Middle Leaf Lake near Ottertail. Spanning 404 acres with a maximum depth of 43 feet, Middle Leaf Lake is perfect for boating, fishing, and outdoor enjoyment. Whether you're looking for a peaceful recreational spot to hunt or enjoy the great outdoors, or looking for a place to farm or build your lake home, this lot offers endless possibilities. Interested in expanding? Don't miss out on this lakeside opportunity!

## **Additional Details:**

Lot Acres 30

Lot Dimensions 1670x1364

School District 545
Taxes \$560
Taxes with Assessments \$560
Tax Year 2024