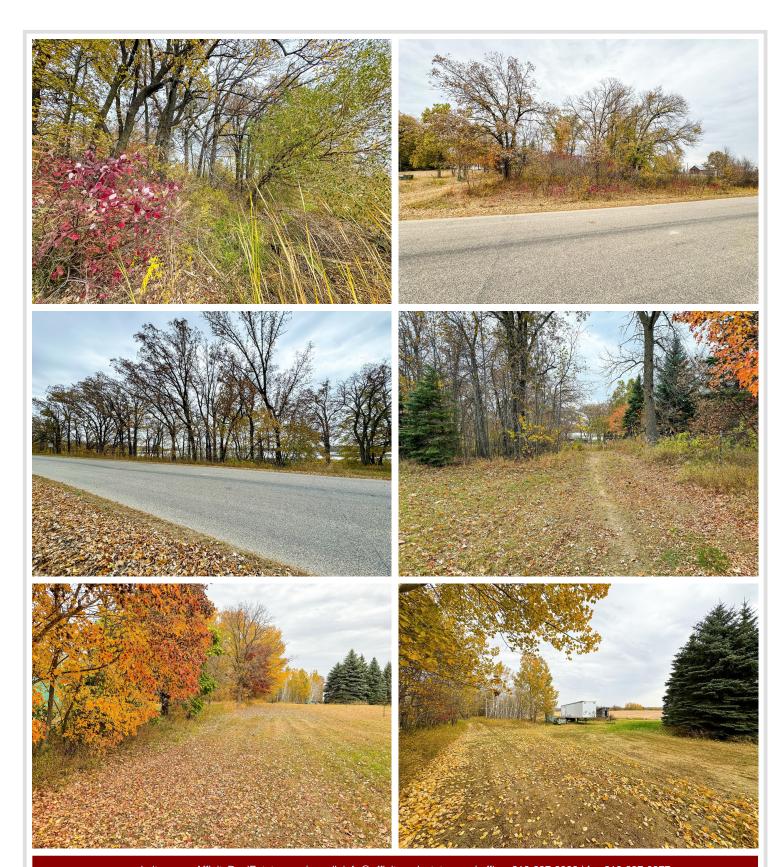

## **Description:**

Take advantage of this rare opportunity to own 30 acres with frontage on scenic Middle Leaf Lake near Ottertail. Spanning 404 acres with a maximum depth of 43 feet, Middle Leaf Lake is perfect for boating, fishing, and outdoor enjoyment. Whether you're looking for a peaceful recreational spot to hunt or enjoy the great outdoors, or looking for a place to farm or build your lake home, this lot offers endless possibilities. Interested in expanding? Don't miss out on this lakeside opportunity!

## **Driving Directions:**

From Henning, take County Highway 108 north to Leaf River Rd and turn east.

Listed By: Keller Williams Realty Professionals

Affinity Real Estate Inc. participates in the Regional Multiple Listing Service of Minnesota, Inc Broker Reciprocity (sm) program, allowing us to display other broker's listings on our website. All properties are subject to prior sale, change or withdrawal.