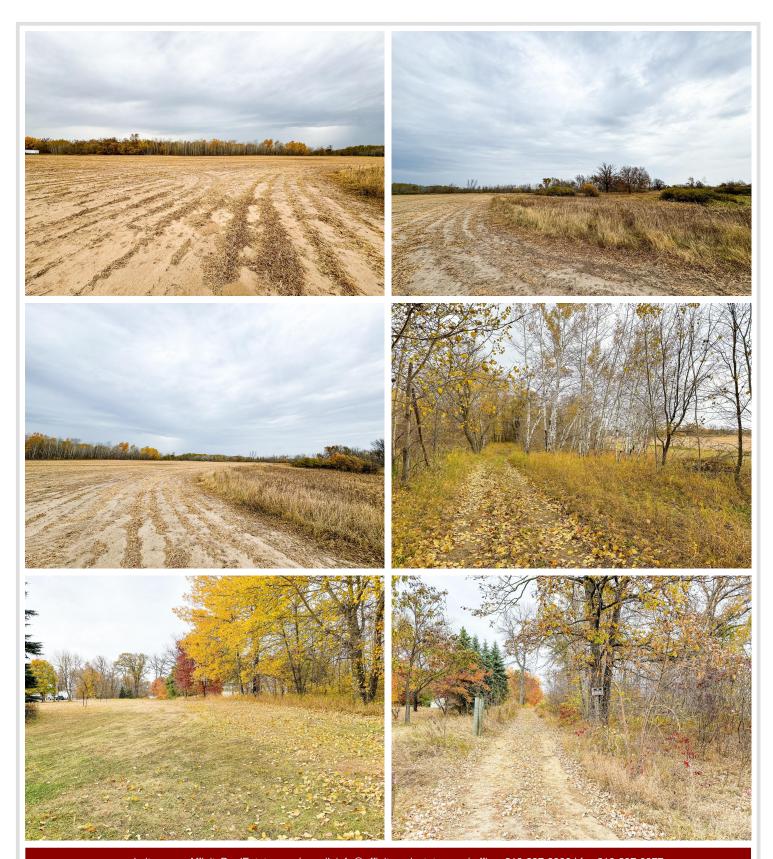

## **Description:**

Take advantage of this rare opportunity to own 30 acres with frontage on scenic Middle Leaf Lake near Ottertail. Spanning 404 acres with a maximum depth of 43 feet, Middle Leaf Lake is perfect for boating, fishing, and outdoor enjoyment. Whether you're looking for a peaceful recreational spot to hunt or enjoy the great outdoors, or looking for a place to farm or build your lake home, this lot offers endless possibilities. Interested in expanding? Don't miss out on this lakeside opportunity!

## **Additional Details:**

Lot Acres 30

Lot Dimensions 1670x1364

School District 545
Taxes \$560
Taxes with Assessments \$560
Tax Year 2024