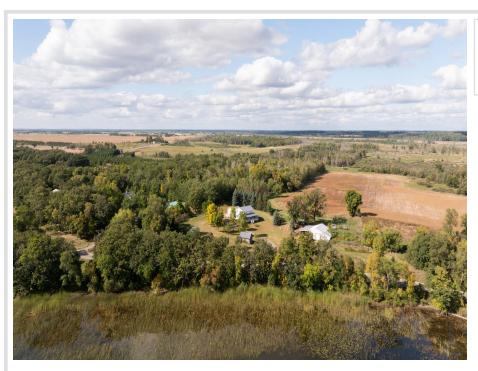

MLS 6619495 Lake Land

\$199,900

## **Description:**

Take advantage of this rare opportunity to own 30 acres with frontage on scenic Middle Leaf Lake near Ottertail. Spanning 404 acres with a maximum depth of 43 feet, Middle Leaf Lake is perfect for boating, fishing, and outdoor enjoyment. Whether you're looking for a peaceful recreational spot to hunt or enjoy the great outdoors, or looking for a place to farm or build your lake home, this lot offers endless possibilities. Interested in expanding? Don't miss out on this lakeside opportunity!