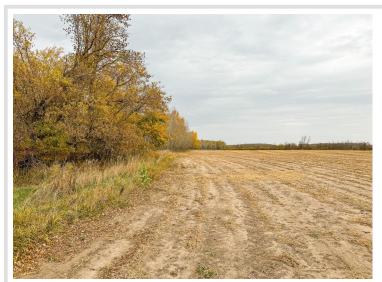

## **Description:**

Take advantage of this rare opportunity to own 30 acres with frontage on scenic Middle Leaf Lake near Ottertail. Spanning 404 acres with a maximum depth of 43 feet, Middle Leaf Lake is perfect for boating, fishing, and outdoor enjoyment. Whether you're looking for a peaceful recreational spot to hunt or enjoy the great outdoors, or looking for a place to farm or build your lake home, this lot offers endless possibilities. Interested in expanding? Don't miss out on this lakeside opportunity!

## **Additional Details:**

Lot Acres 30

Lot Dimensions 1670x1364

School District 545
Taxes \$560
Taxes with Assessments \$560
Tax Year 2024