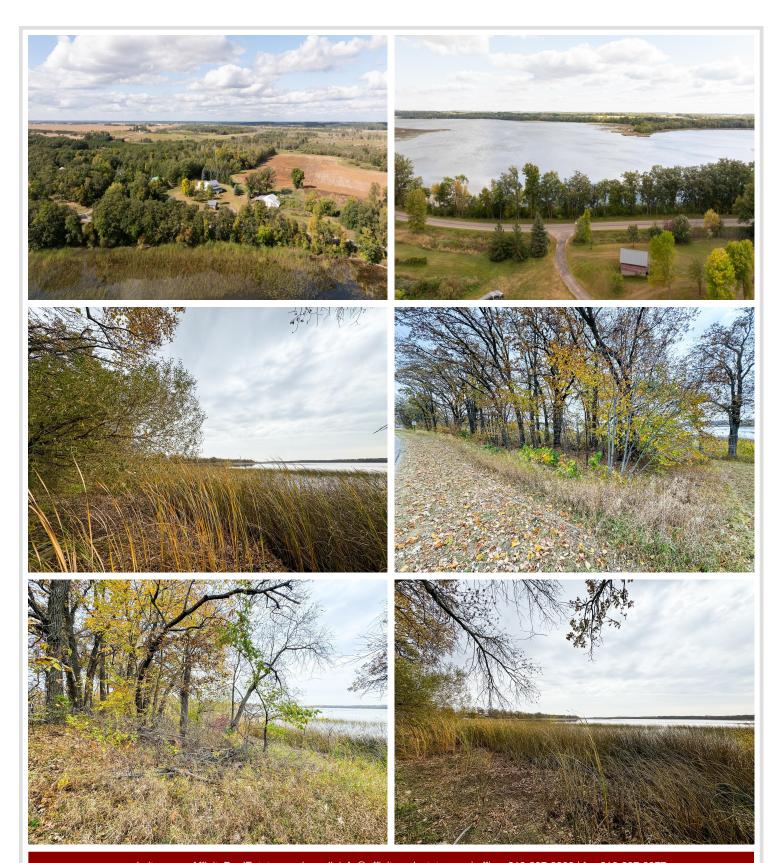

## **Description:**

Take advantage of this rare opportunity to own 30 acres with frontage on scenic Middle Leaf Lake near Ottertail. Spanning 404 acres with a maximum depth of 43 feet, Middle Leaf Lake is perfect for boating, fishing, and outdoor enjoyment. Whether you're looking for a peaceful recreational spot to hunt or enjoy the great outdoors, or looking for a place to farm or build your lake home, this lot offers endless possibilities. Interested in expanding? Don't miss out on this lakeside opportunity!

## **Driving Directions:**

From Henning, take County Highway 108 north to Leaf River Rd and turn east.

Listed By: Keller Williams Realty Professionals

Affinity Real Estate Inc. participates in the Regional Multiple Listing Service of Minnesota, Inc Broker Reciprocity (sm) program, allowing us to display other broker's listings on our website. All properties are subject to prior sale, change or withdrawal.