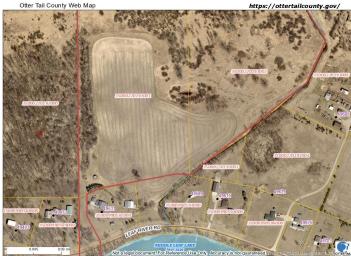

## **Description:**

Take advantage of this rare opportunity to own 30 acres with frontage on scenic Middle Leaf Lake near Ottertail. Spanning 404 acres with a maximum depth of 43 feet, Middle Leaf Lake is perfect for boating, fishing, and outdoor enjoyment. Whether you're looking for a peaceful recreational spot to hunt or enjoy the great outdoors, or looking for a place to farm or build your lake home, this lot offers endless possibilities. Interested in expanding? Don't miss out on this lakeside opportunity!

## **Additional Details:**

Lot Acres 30

Lot Dimensions 1670x1364

School District 545
Taxes \$560
Taxes with Assessments \$560
Tax Year 2024

## **Driving Directions:**

From Henning, take County Highway 108 north to Leaf River Rd and turn east.

Listed By: Keller Williams Realty Professionals

Affinity Real Estate Inc. participates in the Regional Multiple Listing Service of Minnesota, Inc Broker Reciprocity (sm) program, allowing us to display other broker's listings on our website. All properties are subject to prior sale, change or withdrawal.