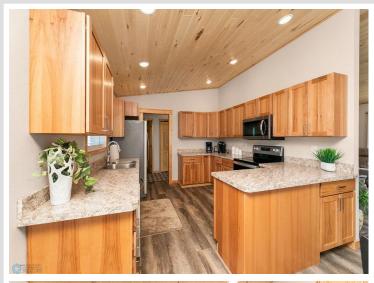

## **Description:**

Embrace Year-Round Living on Big Pine Lake!

Discover the charm of lakeside living with this stunning duplex home on the highly sought-after Big Pine Lake, spanning 4728 acres of pristine waters. Nestled on the picturesque north shore near Perham, MN. This exquisite property is designed for both relaxation and investment potential.

## Property Highlights:

- -Upper Unit: Features 2 spacious bedrooms and 2 modern bathrooms, offering comfort and privacy.
- Lower Unit: 2 bedrooms and 1 bathroom with the added benefit of direct access to the backyard and beach ideal for family gatherings and entertaining guests.
- Natural Light and Scenic Views: Enjoy breathtaking southern exposure, filling your home with natural light and showcasing panoramic views of the tranquil lake.
- Convenient Location: Easily accessible off Highway 10, This property is positioned between Fargo, ND, and Minneapolis, MN making it a prime location for year-round living or a vacation retreat.