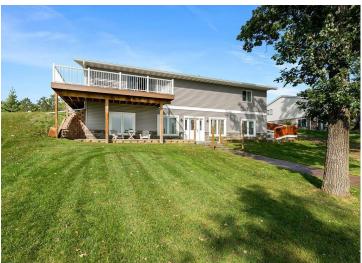

## **Description:**

Embrace Year-Round Living on Big Pine Lake!

Discover the charm of lakeside living with this stunning duplex home on the highly sought-after Big Pine Lake, spanning 4728 acres of pristine waters. Nestled on the picturesque north shore near Perham, MN. This exquisite property is designed for both relaxation and investment potential.

## Property Highlights:

- -Upper Unit: Features 2 spacious bedrooms and 2 modern bathrooms, offering comfort and privacy.
- Lower Unit: 2 bedrooms and 1 bathroom with the added benefit of direct access to the backyard and beach ideal for family gatherings and entertaining guests.
- Natural Light and Scenic Views: Enjoy breathtaking southern exposure, filling your home with natural light and showcasing panoramic views of the tranquil lake.
- Convenient Location: Easily accessible off Highway 10, This property is positioned between Fargo, ND, and Minneapolis, MN making it a prime location for year-round living or a vacation retreat.