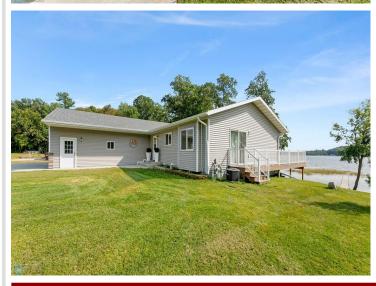

## **Description:**

Embrace Year-Round Living on Big Pine Lake!

Discover the charm of lakeside living with this stunning duplex home on the highly sought-after Big Pine Lake, spanning 4728 acres of pristine waters. Nestled on the picturesque north shore near Perham, MN. This exquisite property is designed for both relaxation and investment potential.

## Property Highlights:

- -Upper Unit: Features 2 spacious bedrooms and 2 modern bathrooms, offering comfort and privacy.
- Lower Unit: 2 bedrooms and 1 bathroom with the added benefit of direct access to the backyard and beach ideal for family gatherings and entertaining guests.
- Natural Light and Scenic Views: Enjoy breathtaking southern exposure, filling your home with natural light and showcasing panoramic views of the tranquil lake.
- Convenient Location: Easily accessible off Highway 10, This property is positioned between Fargo, ND, and Minneapolis, MN making it a prime location for year-round living or a vacation retreat.