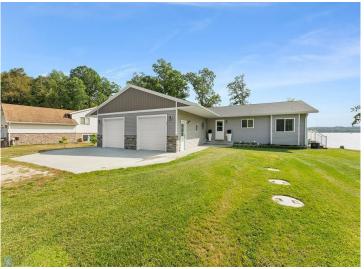

## **Description:**

Embrace Year-Round Living on Big Pine Lake!

Discover the charm of lakeside living with this stunning duplex home on the highly sought-after Big Pine Lake, spanning 4728 acres of pristine waters. Nestled on the picturesque north shore near Perham, MN. This exquisite property is designed for both relaxation and investment potential.

## Property Highlights:

- -Upper Unit: Features 2 spacious bedrooms and 2 modern bathrooms, offering comfort and privacy.
- Lower Unit: 2 bedrooms and 1 bathroom with the added benefit of direct access to the backyard and beach ideal for family gatherings and entertaining guests.
- Natural Light and Scenic Views: Enjoy breathtaking southern exposure, filling your home with natural light and showcasing panoramic views of the tranquil lake.
- Convenient Location: Easily accessible off Highway 10, This property is positioned between Fargo, ND, and Minneapolis, MN making it a prime location for year-round living or a vacation retreat.