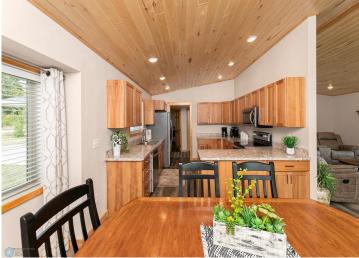

## **Description:**

Embrace Year-Round Living on Big Pine Lake!

Discover the charm of lakeside living with this stunning duplex home on the highly sought-after Big Pine Lake, spanning 4728 acres of pristine waters. Nestled on the picturesque north shore near Perham, MN. This exquisite property is designed for both relaxation and investment potential.

## Property Highlights:

- -Upper Unit: Features 2 spacious bedrooms and 2 modern bathrooms, offering comfort and privacy.
- Lower Unit: 2 bedrooms and 1 bathroom with the added benefit of direct access to the backyard and beach ideal for family gatherings and entertaining guests.
- Natural Light and Scenic Views: Enjoy breathtaking southern exposure, filling your home with natural light and showcasing panoramic views of the tranquil lake.
- Convenient Location: Easily accessible off Highway 10, This property is positioned between Fargo, ND, and Minneapolis, MN making it a prime location for year-round living or a vacation retreat.