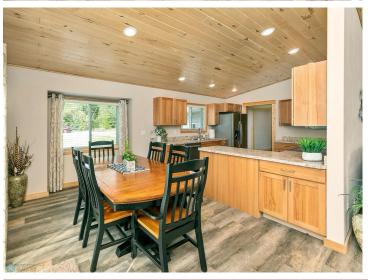

## **Description:**

Embrace Year-Round Living on Big Pine Lake!

Discover the charm of lakeside living with this stunning duplex home on the highly sought-after Big Pine Lake, spanning 4728 acres of pristine waters. Nestled on the picturesque north shore near Perham, MN. This exquisite property is designed for both relaxation and investment potential.

## Property Highlights:

- -Upper Unit: Features 2 spacious bedrooms and 2 modern bathrooms, offering comfort and privacy.
- Lower Unit: 2 bedrooms and 1 bathroom with the added benefit of direct access to the backyard and beach ideal for family gatherings and entertaining guests.
- Natural Light and Scenic Views: Enjoy breathtaking southern exposure, filling your home with natural light and showcasing panoramic views of the tranquil lake.
- Convenient Location: Easily accessible off Highway 10, This property is positioned between Fargo, ND, and Minneapolis, MN making it a prime location for year-round living or a vacation retreat.