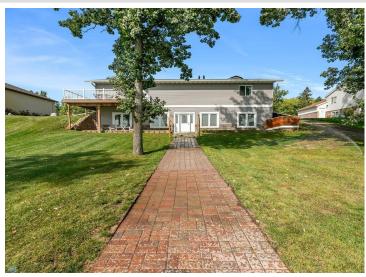

## **Description:**

Embrace Year-Round Living on Big Pine Lake!

Discover the charm of lakeside living with this stunning duplex home on the highly sought-after Big Pine Lake, spanning 4728 acres of pristine waters. Nestled on the picturesque north shore near Perham, MN. This exquisite property is designed for both relaxation and investment potential.

## Property Highlights:

- -Upper Unit: Features 2 spacious bedrooms and 2 modern bathrooms, offering comfort and privacy.
- Lower Unit: 2 bedrooms and 1 bathroom with the added benefit of direct access to the backyard and beach ideal for family gatherings and entertaining guests.
- Natural Light and Scenic Views: Enjoy breathtaking southern exposure, filling your home with natural light and showcasing panoramic views of the tranquil lake.
- Convenient Location: Easily accessible off Highway 10, This property is positioned between Fargo, ND, and Minneapolis, MN making it a prime location for year-round living or a vacation retreat.