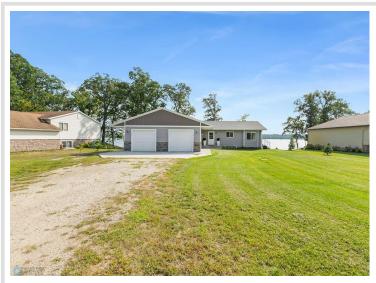

## **Description:**

Embrace Year-Round Living on Big Pine Lake!

Discover the charm of lakeside living with this stunning duplex home on the highly sought-after Big Pine Lake, spanning 4728 acres of pristine waters. Nestled on the picturesque north shore near Perham, MN. This exquisite property is designed for both relaxation and investment potential.

## Property Highlights:

- -Upper Unit: Features 2 spacious bedrooms and 2 modern bathrooms, offering comfort and privacy.
- Lower Unit: 2 bedrooms and 1 bathroom with the added benefit of direct access to the backyard and beach ideal for family gatherings and entertaining guests.
- Natural Light and Scenic Views: Enjoy breathtaking southern exposure, filling your home with natural light and showcasing panoramic views of the tranquil lake.
- Convenient Location: Easily accessible off Highway 10, This property is positioned between Fargo, ND, and Minneapolis, MN making it a prime location for year-round living or a vacation retreat.