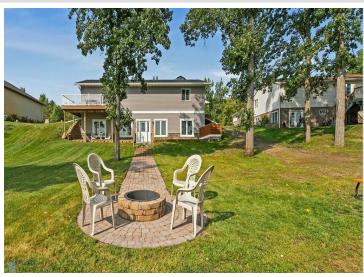

## **Description:**

Embrace Year-Round Living on Big Pine Lake!

Discover the charm of lakeside living with this stunning duplex home on the highly sought-after Big Pine Lake, spanning 4728 acres of pristine waters. Nestled on the picturesque north shore near Perham, MN. This exquisite property is designed for both relaxation and investment potential.

## Property Highlights:

- -Upper Unit: Features 2 spacious bedrooms and 2 modern bathrooms, offering comfort and privacy.
- Lower Unit: 2 bedrooms and 1 bathroom with the added benefit of direct access to the backyard and beach ideal for family gatherings and entertaining guests.
- Natural Light and Scenic Views: Enjoy breathtaking southern exposure, filling your home with natural light and showcasing panoramic views of the tranquil lake.
- Convenient Location: Easily accessible off Highway 10, This property is positioned between Fargo, ND, and Minneapolis, MN making it a prime location for year-round living or a vacation retreat.

With a successful history as a vacation rental, this property not only serves as an ideal year- round residence with convenient one -level living but also stands out as a smart investment opportunity. Whether you're looking to escape to a peaceful lakeside getaway or add a unique asset to your rental portfolio, this rare find is sure to impress.