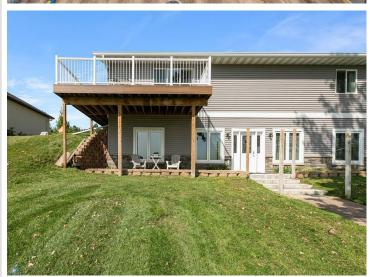

## **Description:**

Embrace Year-Round Living on Big Pine Lake!

Discover the charm of lakeside living with this stunning duplex home on the highly sought-after Big Pine Lake, spanning 4728 acres of pristine waters. Nestled on the picturesque north shore near Perham, MN. This exquisite property is designed for both relaxation and investment potential.

## Property Highlights:

- -Upper Unit: Features 2 spacious bedrooms and 2 modern bathrooms, offering comfort and privacy.
- Lower Unit: 2 bedrooms and 1 bathroom with the added benefit of direct access to the backyard and beach ideal for family gatherings and entertaining guests.
- Natural Light and Scenic Views: Enjoy breathtaking southern exposure, filling your home with natural light and showcasing panoramic views of the tranquil lake.
- Convenient Location: Easily accessible off Highway 10, This property is positioned between Fargo, ND, and Minneapolis, MN making it a prime location for year-round living or a vacation retreat.

With a successful history as a vacation rental, this property not only serves as an ideal year- round residence with convenient one -level living but also stands out as a smart investment opportunity. Whether you're looking to escape to a peaceful lakeside getaway or add a unique asset to your rental portfolio, this rare find is sure to impress.