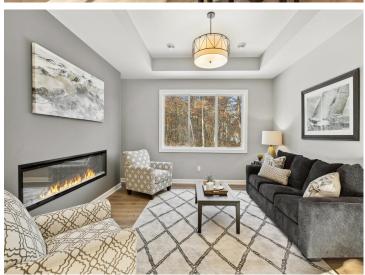

## **Description:**

To be built - construction has not started yet.

Beautiful open floor plan with custom poplar soft-close cabinets, granite countertops throughout, large kitchen island, and spacious pantry. 1799 sq ft all on one level to include 3 bedrooms, 2 bathrooms, plus a sunroom and covered porch!! Box vaults throughout, electric fireplace in the living room, custom bench in the foyer with drop center, windows galore to let in tons of sunlight!! Great location on 1.93 acre lot close to shopping, restaurants, and of course lakes! Additional floor plans, developments, and lots available!