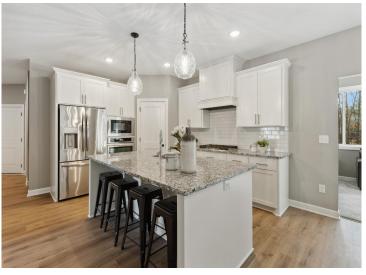

## **Description:**

To be built - construction has not started yet.

Beautiful open floor plan with custom poplar soft-close cabinets, granite countertops throughout, large kitchen island, and spacious pantry. 1799 sq ft all on one level to include 3 bedrooms, 2 bathrooms, plus a sunroom and covered porch!! Box vaults throughout, electric fireplace in the living room, custom bench in the foyer with drop center, windows galore to let in tons of sunlight!! Great location on 1.93 acre lot close to shopping, restaurants, and of course lakes! Additional floor plans, developments, and lots available!