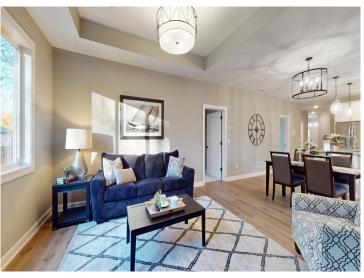

## **Description:**

To be built - construction has not started yet.

Beautiful open floor plan with custom poplar soft-close cabinets, granite countertops throughout, large kitchen island, and spacious pantry. 1799 sq ft all on one level to include 3 bedrooms, 2 bathrooms, plus a sunroom and covered porch!! Box vaults throughout, electric fireplace in the living room, custom bench in the foyer with drop center, windows galore to let in tons of sunlight!! Great location on 1.93 acre lot close to shopping, restaurants, and of course lakes! Additional floor plans, developments, and lots available!