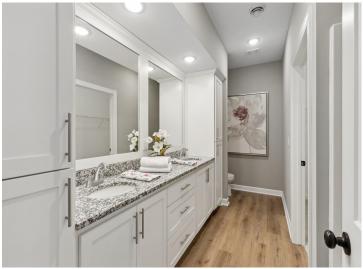

## **Description:**

To be built - construction has not started yet.

Beautiful open floor plan with custom poplar soft-close cabinets, granite countertops throughout, large kitchen island, and spacious pantry. 1799 sq ft all on one level to include 3 bedrooms, 2 bathrooms, plus a sunroom and covered porch!! Box vaults throughout, electric fireplace in the living room, custom bench in the foyer with drop center, windows galore to let in tons of sunlight!! Great location on 1.93 acre lot close to shopping, restaurants, and of course lakes! Additional floor plans, developments, and lots available!

## **Additional Features:**

**Basement:** Slab **Fuel:** Natural Gas **Garage:** 3 **Heat:** Forced Air, Fireplace(s) **Sewer:** Private Sewer, Tank with Drainage Field **Water:** Submersible - 4 Inch, Drilled, Private, Well **Air Conditioning:** Central Air