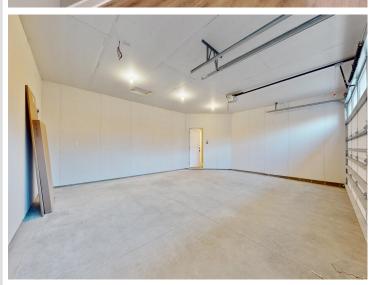

## **Description:**

To be built - construction has not started yet.

Beautiful open floor plan with custom poplar soft-close cabinets, granite countertops throughout, large kitchen island, and spacious pantry. 1799 sq ft all on one level to include 3 bedrooms, 2 bathrooms, plus a sunroom and covered porch!! Box vaults throughout, electric fireplace in the living room, custom bench in the foyer with drop center, windows galore to let in tons of sunlight!! Great location on 1.93 acre lot close to shopping, restaurants, and of course lakes! Additional floor plans, developments, and lots available!

## **Additional Details:**

 Year Built
 2024

 Lot Acres
 1.93

 Lot Dimensions
 185x426

Garage Stalls 3 School District 181

Taxes (unreported)
Taxes with Assessments (unreported)

Tax Year 2023

## **Additional Features:**

**Basement:** Slab **Fuel:** Natural Gas **Garage:** 3 **Heat:** Forced Air, Fireplace(s) **Sewer:** Private Sewer, Tank with Drainage Field **Water:** Submersible - 4 Inch, Drilled, Private, Well **Air Conditioning:** Central Air