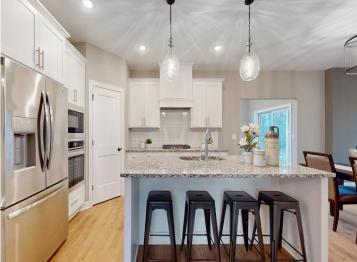

## **Description:**

To be built - construction has not started yet.

Beautiful open floor plan with custom poplar soft-close cabinets, granite countertops throughout, large kitchen island, and spacious pantry. 1799 sq ft all on one level to include 3 bedrooms, 2 bathrooms, plus a sunroom and covered porch!! Box vaults throughout, electric fireplace in the living room, custom bench in the foyer with drop center, windows galore to let in tons of sunlight!! Great location on 1.93 acre lot close to shopping, restaurants, and of course lakes! Additional floor plans, developments, and lots available!