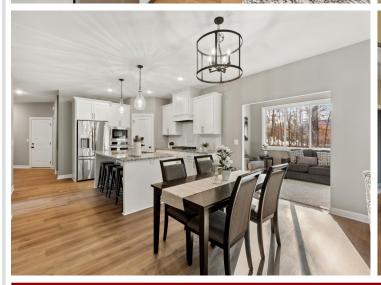

## **Description:**

To be built - construction has not started yet.

Beautiful open floor plan with custom poplar soft-close cabinets, granite countertops throughout, large kitchen island, and spacious pantry. 1799 sq ft all on one level to include 3 bedrooms, 2 bathrooms, plus a sunroom and covered porch!! Box vaults throughout, electric fireplace in the living room, custom bench in the foyer with drop center, windows galore to let in tons of sunlight!! Great location on 1.93 acre lot close to shopping, restaurants, and of course lakes! Additional floor plans, developments, and lots available!