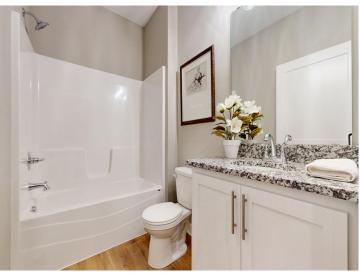

## **Description:**

To be built - construction has not started yet.

Beautiful open floor plan with custom poplar soft-close cabinets, granite countertops throughout, large kitchen island, and spacious pantry. 1799 sq ft all on one level to include 3 bedrooms, 2 bathrooms, plus a sunroom and covered porch!! Box vaults throughout, electric fireplace in the living room, custom bench in the foyer with drop center, windows galore to let in tons of sunlight!! Great location on 1.93 acre lot close to shopping, restaurants, and of course lakes! Additional floor plans, developments, and lots available!

## **Additional Features:**

**Basement:** Slab **Fuel:** Natural Gas **Garage:** 3 **Heat:** Forced Air, Fireplace(s) **Sewer:** Private Sewer, Tank with Drainage Field **Water:** Submersible - 4 Inch, Drilled, Private, Well **Air Conditioning:** Central Air