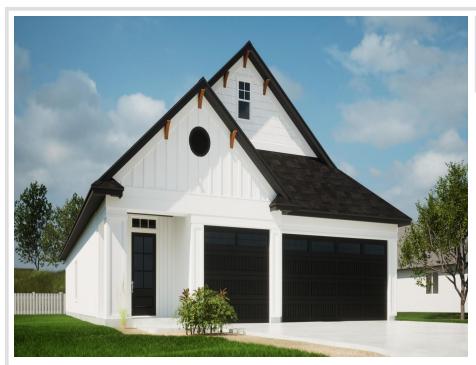

MLS 6619667 Residential

\$509,900

1,799 sq ft 3 bedrooms 2 baths

xxx Two Mile Road Brainerd MN 56401

Status: Active

## **Description:**

To be built - construction has not started yet.

Beautiful open floor plan with custom poplar soft-close cabinets, granite countertops throughout, large kitchen island, and spacious pantry. 1799 sq ft all on one level to include 3 bedrooms, 2 bathrooms, plus a sunroom and covered porch!! Box vaults throughout, electric fireplace in the living room, custom bench in the foyer with drop center, windows galore to let in tons of sunlight!! Great location on 1.93 acre lot close to shopping, restaurants, and of course lakes! Additional floor plans, developments, and lots available!