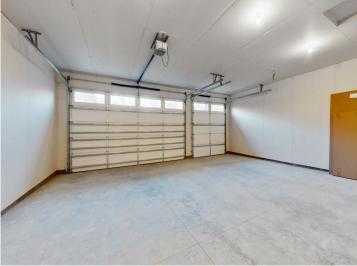

## **Description:**

To be built - construction has not started yet.

Beautiful open floor plan with custom poplar soft-close cabinets, granite countertops throughout, large kitchen island, and spacious pantry. 1799 sq ft all on one level to include 3 bedrooms, 2 bathrooms, plus a sunroom and covered porch!! Box vaults throughout, electric fireplace in the living room, custom bench in the foyer with drop center, windows galore to let in tons of sunlight!! Great location on 1.93 acre lot close to shopping, restaurants, and of course lakes! Additional floor plans, developments, and lots available!

## **Additional Details:**

 Year Built
 2024

 Lot Acres
 1.93

 Lot Dimensions
 185x426

Garage Stalls 3 School District 181

Taxes (unreported)
Taxes with Assessments (unreported)

Tax Year 2023

## **Additional Features:**

**Basement:** Slab **Fuel:** Natural Gas **Garage:** 3 **Heat:** Forced Air, Fireplace(s) **Sewer:** Private Sewer, Tank with Drainage Field **Water:** Submersible - 4 Inch, Drilled, Private, Well **Air Conditioning:** Central Air