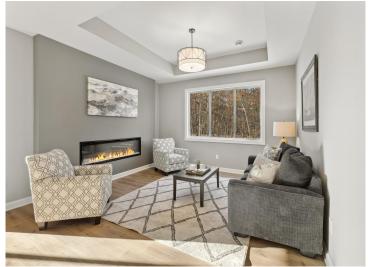

## **Description:**

To be built - construction has not started yet.

Beautiful open floor plan with custom poplar soft-close cabinets, granite countertops throughout, large kitchen island, and spacious pantry. 1799 sq ft all on one level to include 3 bedrooms, 2 bathrooms, plus a sunroom and covered porch!! Box vaults throughout, electric fireplace in the living room, custom bench in the foyer with drop center, windows galore to let in tons of sunlight!! Great location on 1.93 acre lot close to shopping, restaurants, and of course lakes! Additional floor plans, developments, and lots available!