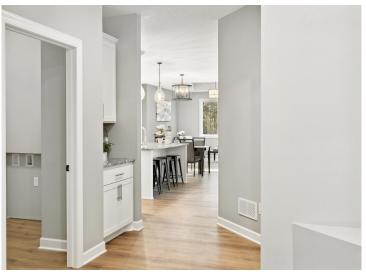

## **Description:**

To be built - construction has not started yet.

Beautiful open floor plan with custom poplar soft-close cabinets, granite countertops throughout, large kitchen island, and spacious pantry. 1799 sq ft all on one level to include 3 bedrooms, 2 bathrooms, plus a sunroom and covered porch!! Box vaults throughout, electric fireplace in the living room, custom bench in the foyer with drop center, windows galore to let in tons of sunlight!! Great location on 1.93 acre lot close to shopping, restaurants, and of course lakes! Additional floor plans, developments, and lots available!