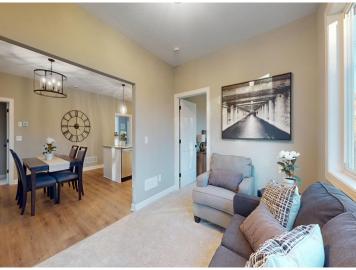

## **Description:**

To be built - construction has not started yet.

Beautiful open floor plan with custom poplar soft-close cabinets, granite countertops throughout, large kitchen island, and spacious pantry. 1799 sq ft all on one level to include 3 bedrooms, 2 bathrooms, plus a sunroom and covered porch!! Box vaults throughout, electric fireplace in the living room, custom bench in the foyer with drop center, windows galore to let in tons of sunlight!! Great location on 1.93 acre lot close to shopping, restaurants, and of course lakes! Additional floor plans, developments, and lots available!