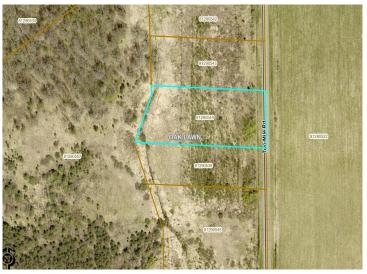

## **Additional Details:**

 Year Built
 2024

 Lot Acres
 1.93

 Lot Dimensions
 185x426

Garage Stalls 3 School District 181

Taxes (unreported)
Taxes with Assessments (unreported)

Tax Year 2023

## **Driving Directions:**

Head East on Hwy 18, take a right onto Two Mile Road, the property is on the right.

Listed By: Counselor Realty Brainerd Lakes

Affinity Real Estate Inc. participates in the Regional Multiple Listing Service of Minnesota, Inc Broker Reciprocity (sm) program, allowing us to display other broker's listings on our website. All properties are subject to prior sale, change or withdrawal.