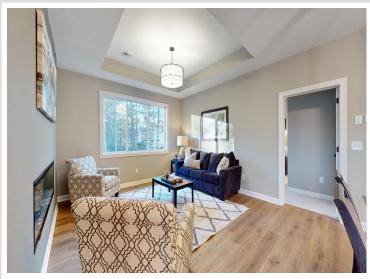

## **Description:**

To be built - construction has not started yet.

Beautiful open floor plan with custom poplar soft-close cabinets, granite countertops throughout, large kitchen island, and spacious pantry. 1799 sq ft all on one level to include 3 bedrooms, 2 bathrooms, plus a sunroom and covered porch!! Box vaults throughout, electric fireplace in the living room, custom bench in the foyer with drop center, windows galore to let in tons of sunlight!! Great location on 1.93 acre lot close to shopping, restaurants, and of course lakes! Additional floor plans, developments, and lots available!