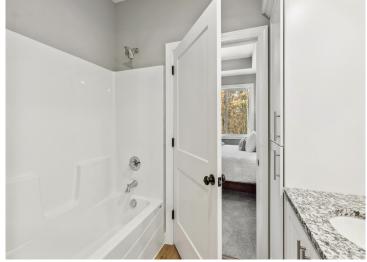

## **Description:**

To be built - construction has not started yet.

Beautiful open floor plan with custom poplar soft-close cabinets, granite countertops throughout, large kitchen island, and spacious pantry. 1799 sq ft all on one level to include 3 bedrooms, 2 bathrooms, plus a sunroom and covered porch!! Box vaults throughout, electric fireplace in the living room, custom bench in the foyer with drop center, windows galore to let in tons of sunlight!! Great location on 1.93 acre lot close to shopping, restaurants, and of course lakes! Additional floor plans, developments, and lots available!

## **Additional Features:**

**Basement:** Slab **Fuel:** Natural Gas **Garage:** 3 **Heat:** Forced Air, Fireplace(s) **Sewer:** Private Sewer, Tank with Drainage Field **Water:** Submersible - 4 Inch, Drilled, Private, Well **Air Conditioning:** Central Air