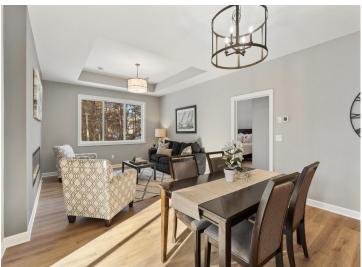

## **Description:**

To be built - construction has not started yet.

Beautiful open floor plan with custom poplar soft-close cabinets, granite countertops throughout, large kitchen island, and spacious pantry. 1799 sq ft all on one level to include 3 bedrooms, 2 bathrooms, plus a sunroom and covered porch!! Box vaults throughout, electric fireplace in the living room, custom bench in the foyer with drop center, windows galore to let in tons of sunlight!! Great location on 1.93 acre lot close to shopping, restaurants, and of course lakes! Additional floor plans, developments, and lots available!