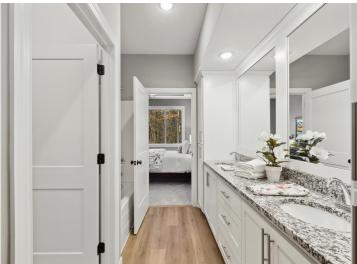

## **Description:**

To be built - construction has not started yet.

Beautiful open floor plan with custom poplar soft-close cabinets, granite countertops throughout, large kitchen island, and spacious pantry. 1799 sq ft all on one level to include 3 bedrooms, 2 bathrooms, plus a sunroom and covered porch!! Box vaults throughout, electric fireplace in the living room, custom bench in the foyer with drop center, windows galore to let in tons of sunlight!! Great location on 1.93 acre lot close to shopping, restaurants, and of course lakes! Additional floor plans, developments, and lots available!

## **Additional Features:**

**Basement:** Slab **Fuel:** Natural Gas **Garage:** 3 **Heat:** Forced Air, Fireplace(s) **Sewer:** Private Sewer, Tank with Drainage Field **Water:** Submersible - 4 Inch, Drilled, Private, Well **Air Conditioning:** Central Air