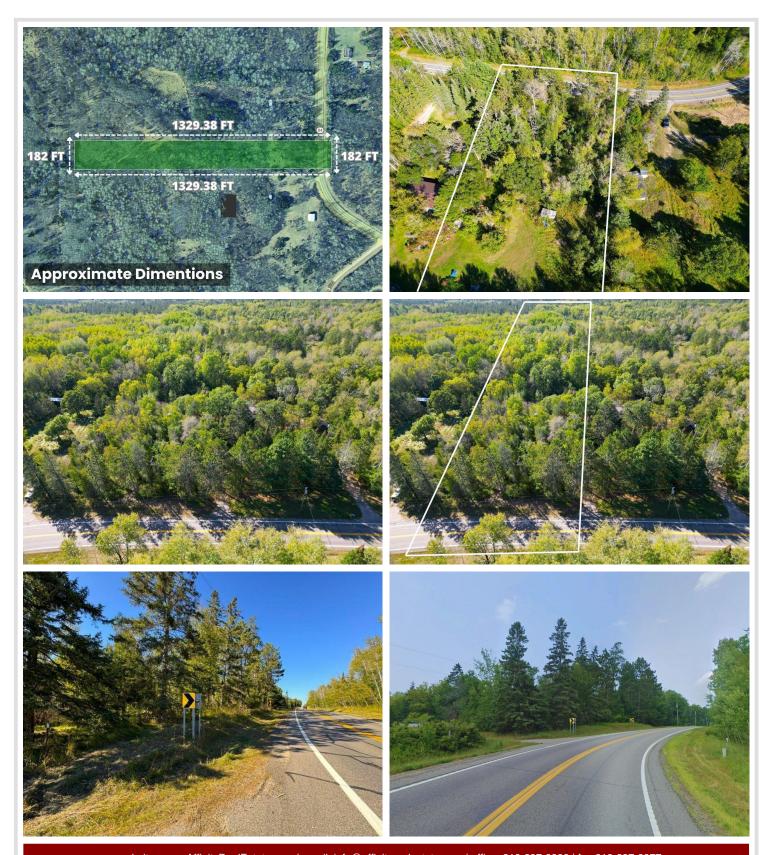

## **Description:**

Welcome to this beautiful north woods property! Property is wooded with an open area in the back awaiting your ideas! Great access to Highway 84 with the road approach to the property being on the North East side. Conveniently located close to the town of Pine River for necessities and entertainment. Come with your ideas, new opportunities await!

## **Additional Details:**

Lot Acres 4.59

Lot Dimensions 150x1330x150x1330

School District 2174 Taxes \$76 Taxes with Assessments \$76 Tax Year 2024

## **Driving Directions:**

Property is off of Highway 84. West side of the road.

Listed By: Timber Ghost Realty, LLC

Affinity Real Estate Inc. participates in the Regional Multiple Listing Service of Minnesota, Inc Broker Reciprocity (sm) program, allowing us to display other broker's listings on our website. All properties are subject to prior sale, change or withdrawal.