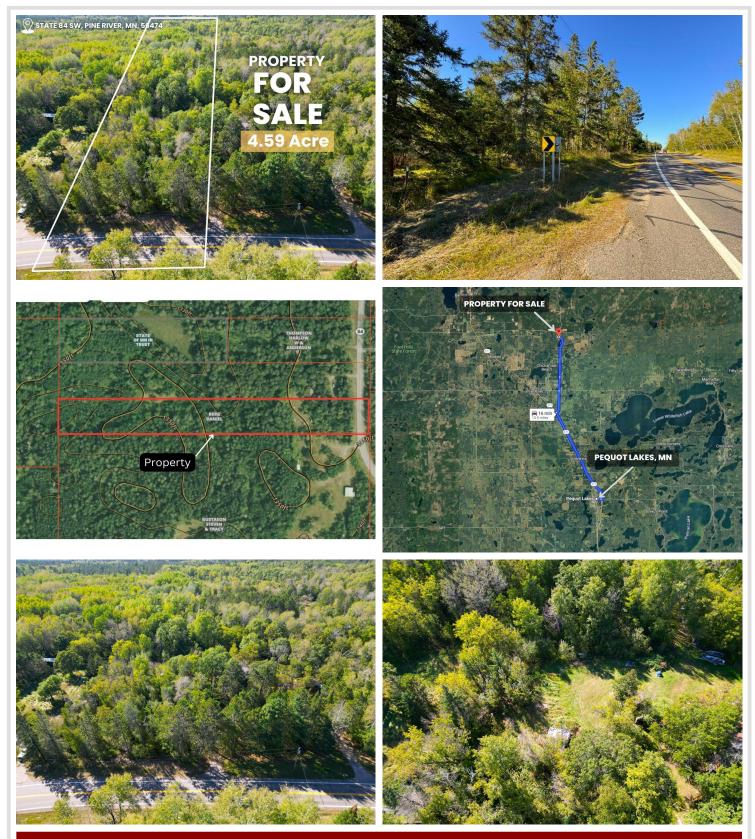

## **Description:**

Welcome to this beautiful north woods property! Property is wooded with an open area in the back awaiting your ideas! Great access to Highway 84 with the road approach to the property being on the North East side. Conveniently located close to the town of Pine River for necessities and entertainment. Come with your ideas, new opportunities await!

## **Additional Details:**

Lot Acres 4.59

Lot Dimensions 150x1330x150x1330

School District 2174 Taxes \$76 Taxes with Assessments \$76 Tax Year 2024

## **Driving Directions:**

Property is off of Highway 84. West side of the road.

Listed By: Timber Ghost Realty, LLC

Affinity Real Estate Inc. participates in the Regional Multiple Listing Service of Minnesota, Inc Broker Reciprocity (sm) program, allowing us to display other broker's listings on our website. All properties are subject to prior sale, change or withdrawal.