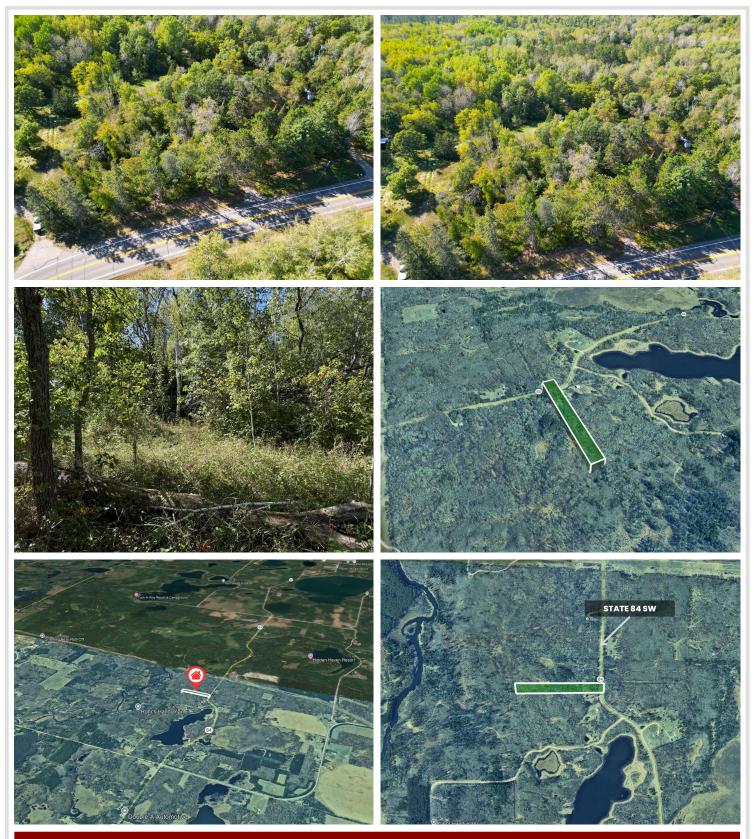

## **Description:**

Welcome to this beautiful north woods property! Property is wooded with an open area in the back awaiting your ideas! Great access to Highway 84 with the road approach to the property being on the North East side. Conveniently located close to the town of Pine River for necessities and entertainment. Come with your ideas, new opportunities await!

## **Additional Details:**

Lot Acres 4.59

Lot Dimensions 150x1330x150x1330

School District 2174 Taxes \$76 Taxes with Assessments \$76 Tax Year 2024