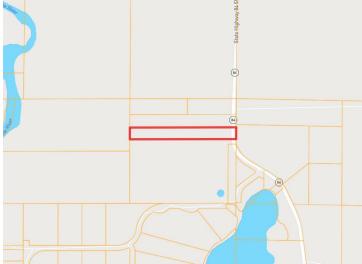

## **Driving Directions:**

Property is off of Highway 84. West side of the road.

Listed By: Timber Ghost Realty, LLC

Affinity Real Estate Inc. participates in the Regional Multiple Listing Service of Minnesota, Inc Broker Reciprocity (sm) program, allowing us to display other broker's listings on our website. All properties are subject to prior sale, change or withdrawal.