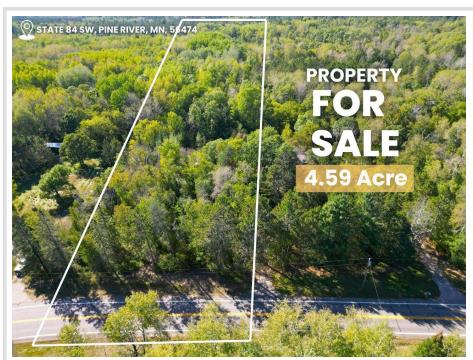

MLS 6619837 Land

\$37,500

4.59 Acres Raw Land

XXX Highway 84 Pine River MN 56474

Status: Active

## **Description:**

Welcome to this beautiful north woods property! Property is wooded with an open area in the back awaiting your ideas! Great access to Highway 84 with the road approach to the property being on the North East side. Conveniently located close to the town of Pine River for necessities and entertainment. Come with your ideas, new opportunities await!

## **Additional Details:**

Lot Acres 4.59

Lot Dimensions 150x1330x150x1330

School District 2174 Taxes \$76 Taxes with Assessments \$76 Tax Year 2024

## **Driving Directions:**

Property is off of Highway 84. West side of the road.

Listed By: Timber Ghost Realty, LLC

Affinity Real Estate Inc. participates in the Regional Multiple Listing Service of Minnesota, Inc Broker Reciprocity (sm) program, allowing us to display other broker's listings on our website. All properties are subject to prior sale, change or withdrawal.