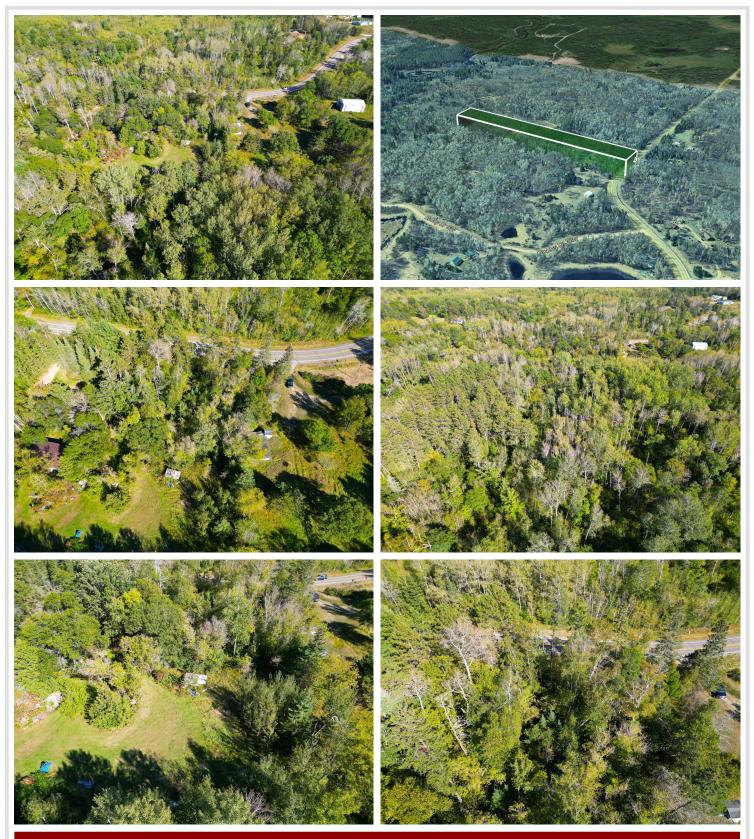

## **Description:**

Welcome to this beautiful north woods property! Property is wooded with an open area in the back awaiting your ideas! Great access to Highway 84 with the road approach to the property being on the North East side. Conveniently located close to the town of Pine River for necessities and entertainment. Come with your ideas, new opportunities await!

## **Additional Details:**

Lot Acres 4.59

Lot Dimensions 150x1330x150x1330

School District 2174 Taxes \$76 Taxes with Assessments \$76 Tax Year 2024