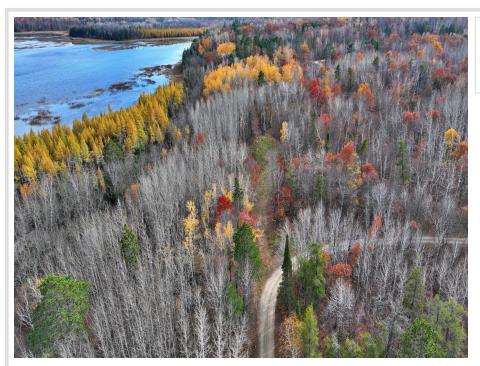

## **Description:**

4 beautifully woooded lots on Lake George! Take your pick. Lots 7, 8, 9 and 10. All have 150 feet of lakeshore with a sunrise exposure. Driveway is in for access. The variety of building sites are numerous depending on your preference. No restrictive covenants, so you can enjoy the lots with a camper or build to your liking. Fishing and recreational opportunities are amazing on this popular lake in the heart of blueberry country! Thousands of acres of public land available for use within just a few miles. Annual Blueberry festival will keep you coming back year after year!

## **Driving Directions:**

From Hwy 71 and 34 in Park Rapids, head east on 34 approx 2 miles to County 4, then left (north) on 4 for approx 16.2 miles to New Paradise Drive on the right side. See signs.