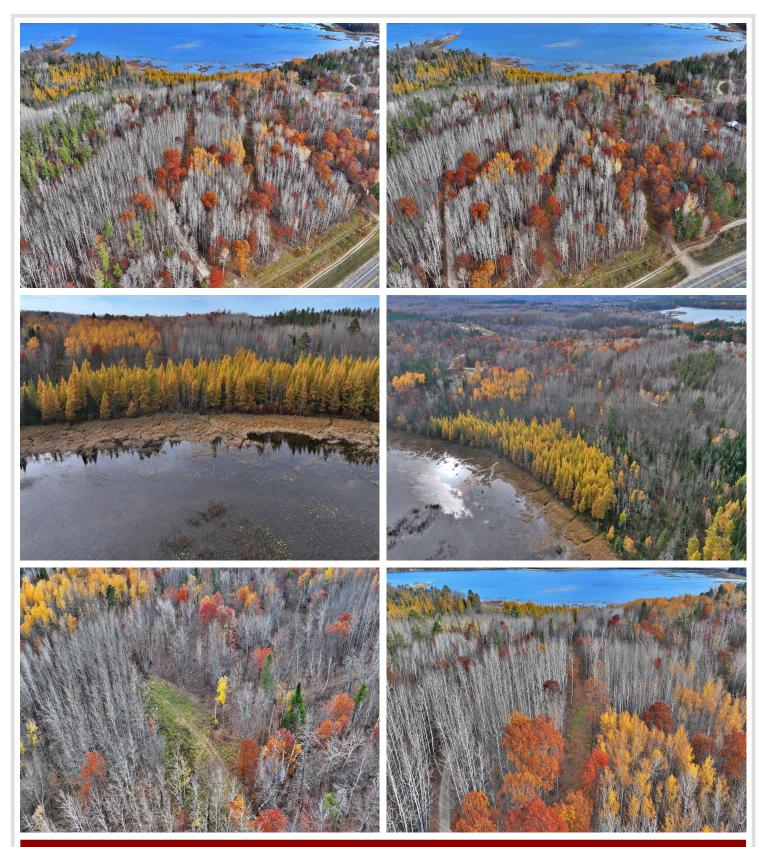

## **Description:**

4 beautifully woooded lots on Lake George! Take your pick. Lots 7, 8, 9 and 10. All have 150 feet of lakeshore with a sunrise exposure. Driveway is in for access. The variety of building sites are numerous depending on your preference. No restrictive covenants, so you can enjoy the lots with a camper or build to your liking. Fishing and recreational opportunities are amazing on this popular lake in the heart of blueberry country! Thousands of acres of public land available for use within just a few miles. Annual Blueberry festival will keep you coming back year after year!

## **Driving Directions:**

From Hwy 71 and 34 in Park Rapids, head east on 34 approx 2 miles to County 4, then left (north) on 4 for approx 16.2 miles to New Paradise Drive on the right side. See signs.