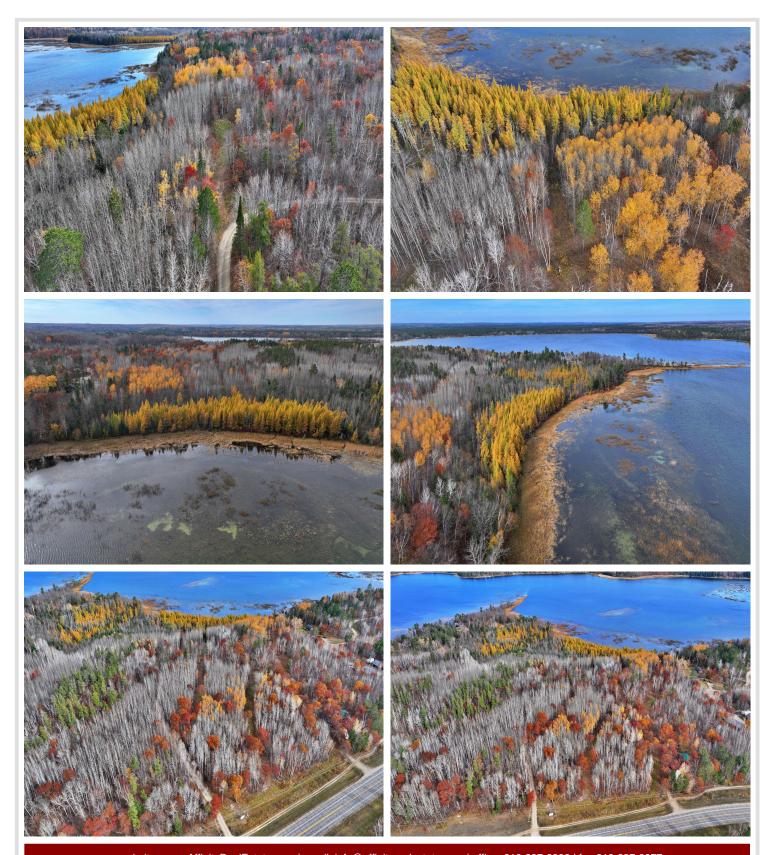

## **Description:**

4 beautifully woooded lots on Lake George! Take your pick. Lots 7, 8, 9 and 10. All have 150 feet of lakeshore with a sunrise exposure. Driveway is in for access. The variety of building sites are numerous depending on your preference. No restrictive covenants, so you can enjoy the lots with a camper or build to your liking. Fishing and recreational opportunities are amazing on this popular lake in the heart of blueberry country! Thousands of acres of public land available for use within just a few miles. Annual Blueberry festival will keep you coming back year after year!

## **Driving Directions:**

From Hwy 71 and 34 in Park Rapids, head east on 34 approx 2 miles to County 4, then left (north) on 4 for approx 16.2 miles to New Paradise Drive on the right side. See signs.