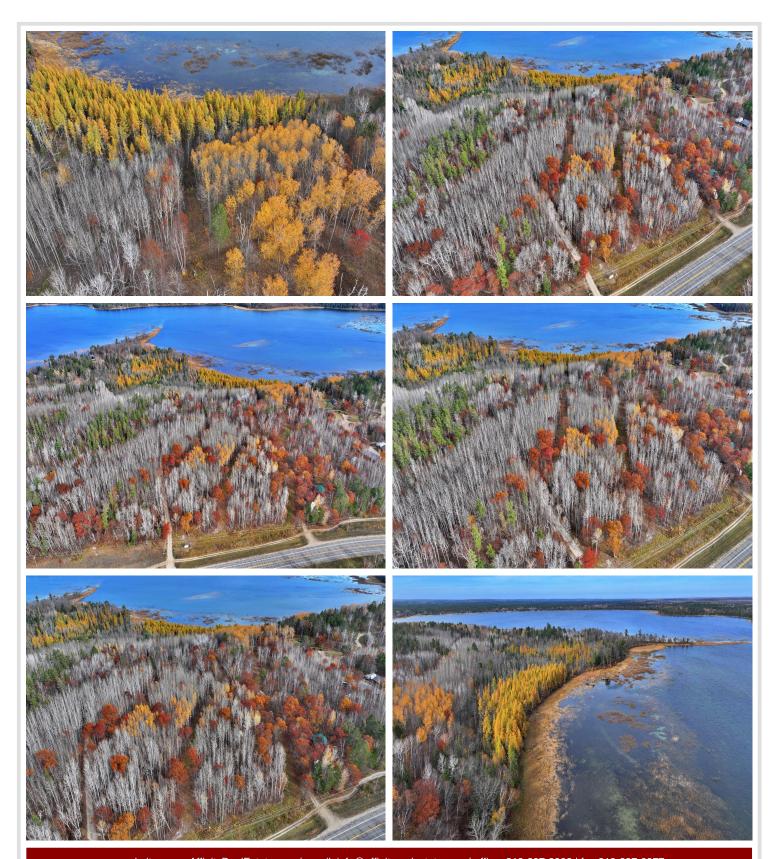

## **Description:**

4 beautifully wooded lots on Lake George! Take your pick. Lots 7, 8, 9 and 10. All have 150 feet of lakeshore with a sunrise exposure. Driveway is in for access. The variety of building sites are numerous depending on your preference. No restrictive covenants, so you can enjoy the lots with a camper or build to your liking. Fishing and recreational opportunities are amazing on this popular lake in the heart of blueberry country! Thousands of acres of public land available for use within just a few miles. Annual Blueberry festival will keep you coming back year after year!

## **Additional Details:**

3.74 Lot Acres Lot Dimensions School District 309 Taxes \$252 Taxes with Assessments \$252 Tax Year 2024