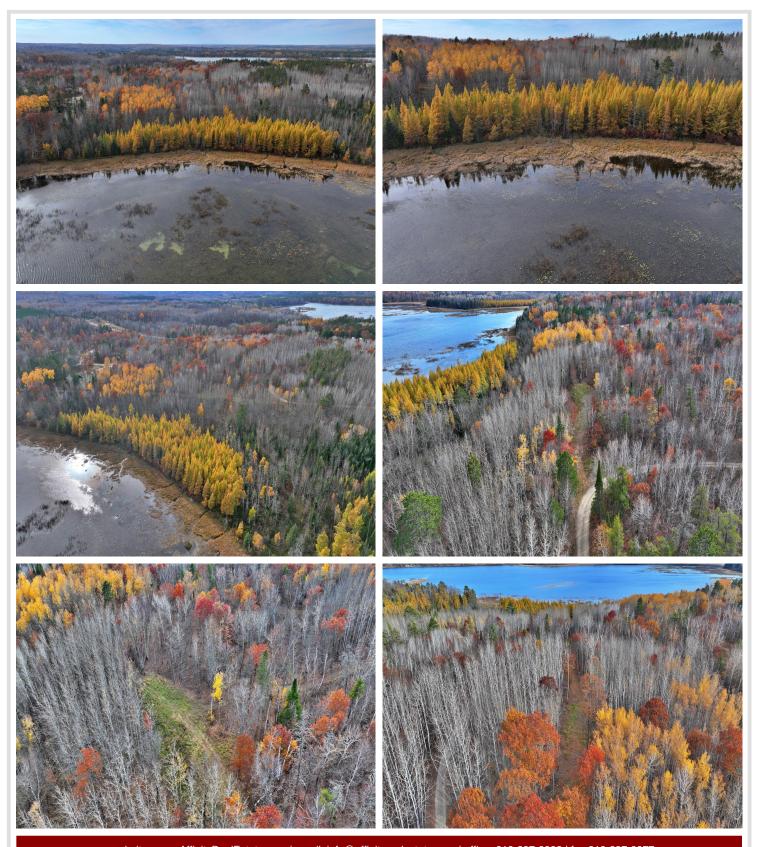

## **Description:**

4 beautifully wooded lots on Lake George! Take your pick. Lots 7, 8, 9 and 10. All have 150 feet of lakeshore with a sunrise exposure. Driveway is in for access. The variety of building sites are numerous depending on your preference. No restrictive covenants, so you can enjoy the lots with a camper or build to your liking. Fishing and recreational opportunities are amazing on this popular lake in the heart of blueberry country! Thousands of acres of public land available for use within just a few miles. Annual Blueberry festival will keep you coming back year after year!

## **Additional Details:**

3.74 Lot Acres Lot Dimensions School District 309 Taxes \$252 Taxes with Assessments \$252 Tax Year 2024