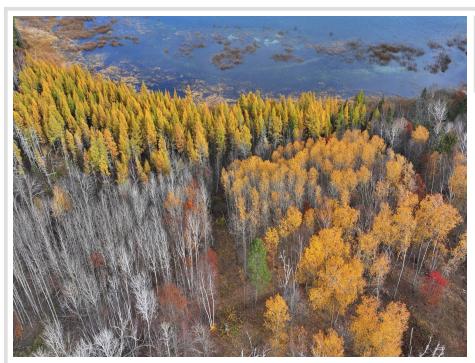

## **Description:**

4 beautifully wooded lots on Lake George! Take your pick. Lots 7, 8, 9 and 10. All have 150 feet of lakeshore with a sunrise exposure. Driveway is in for access. The variety of building sites are numerous depending on your preference. No restrictive covenants, so you can enjoy the lots with a camper or build to your liking. Fishing and recreational opportunities are amazing on this popular lake in the heart of blueberry country! Thousands of acres of public land available for use within just a few miles. Annual Blueberry festival will keep you coming back year after year!

## **Additional Details:**

3.74 Lot Acres Lot Dimensions School District 309 Taxes \$252 Taxes with Assessments \$252 Tax Year 2024