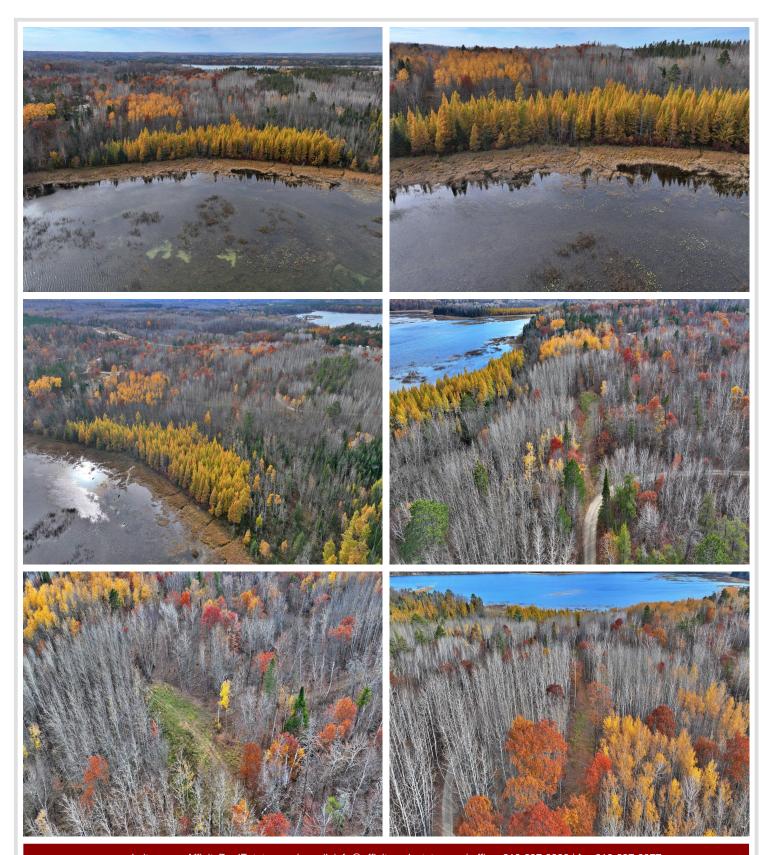

## **Description:**

4 beautifully woooded lots on Lake George! Take your pick. Lots 7, 8, 9 and 10. All have 150 feet of lakeshore with a sunrise exposure. Driveway is in for access. The variety of building sites are numerous depending on your preference. No restrictive covenants, so you can enjoy the lots with a camper or build to your liking. Fishing and recreational opportunities are amazing on this popular lake in the heart of blueberry country! Thousands of acres of public land available for use within just a few miles. Annual Blueberry festival will keep you coming back year after year!

**\$119,900** MLS 6619972 Lake Land TBD County 4 - Lot 9 Lake George MN 56458

website: www.AffinityRealEstate.com | email: info@affinityrealestate.com | office: 218-237-3333 | fax:218-237-3377

**\$119,900** MLS 6619972 Lake Land TBD County 4 - Lot 9 Lake George MN 56458