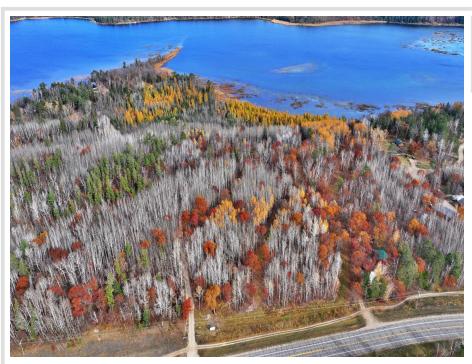

## **Description:**

4 beautifully woooded lots on Lake George! Take your pick. Lots 7, 8, 9 and 10. All have 150 feet of lakeshore with a sunrise exposure. Driveway is in for access. The variety of building sites are numerous depending on your preference. No restrictive covenants, so you can enjoy the lots with a camper or build to your liking. Fishing and recreational opportunities are amazing on this popular lake in the heart of blueberry country! Thousands of acres of public land available for use within just a few miles. Annual Blueberry festival will keep you coming back year after year!

**\$119,900** MLS 6619972 Lake Land TBD County 4 - Lot 9 Lake George MN 56458

website: www.AffinityRealEstate.com | email: info@affinityrealestate.com | office: 218-237-3333 | fax:218-237-3377

**\$119,900** MLS 6619972 Lake Land TBD County 4 - Lot 9 Lake George MN 56458