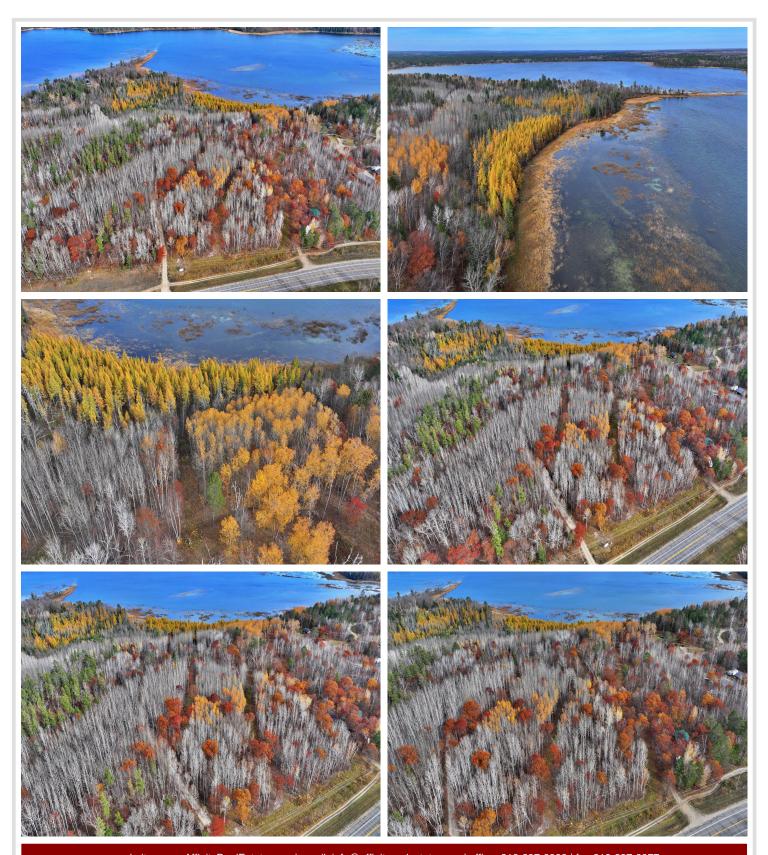

## **Description:**

4 beautifully woooded lots on Lake George! Take your pick. Lots 7, 8, 9 and 10. All have 150 feet of lakeshore with a sunrise exposure. Driveway is in for access. The variety of building sites are numerous depending on your preference. No restrictive covenants, so you can enjoy the lots with a camper or build to your liking. Fishing and recreational opportunities are amazing on this popular lake in the heart of blueberry country! Thousands of acres of public land available for use within just a few miles. Annual Blueberry festival will keep you coming back year after year!

**\$119,900** MLS 6619972 Lake Land TBD County 4 - Lot 9 Lake George MN 56458

website: www.AffinityRealEstate.com | email: info@affinityrealestate.com | office: 218-237-3333 | fax:218-237-3377

**\$119,900** MLS 6619972 Lake Land TBD County 4 - Lot 9 Lake George MN 56458