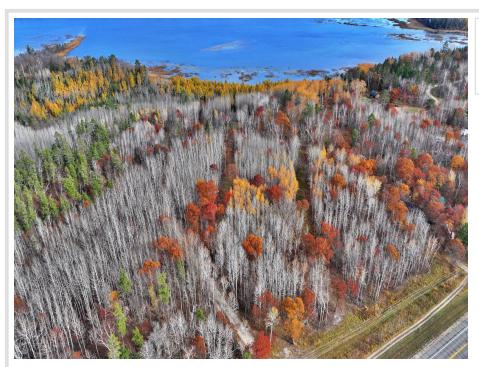

## **Description:**

4 beautifully woooded lots on Lake George! Take your pick. Lots 7, 8, 9 and 10. All have 150 feet of lakeshore with a sunrise exposure. Driveway is in for access. The variety of building sites are numerous depending on your preference. No restrictive covenants, so you can enjoy the lots with a camper or build to your liking. Fishing and recreational opportunities are amazing on this popular lake in the heart of blueberry country! Thousands of acres of public land available for use within just a few miles. Annual Blueberry festival will keep you coming back year after year!

**\$124,900**MLS 6619974 Lake Land
TBD County 4 - Lot 10
Lake George MN 56458

website: www.AffinityRealEstate.com | email: info@affinityrealestate.com | office: 218-237-3333 | fax:218-237-3377

**\$124,900**MLS 6619974 Lake Land
TBD County 4 - Lot 10
Lake George MN 56458