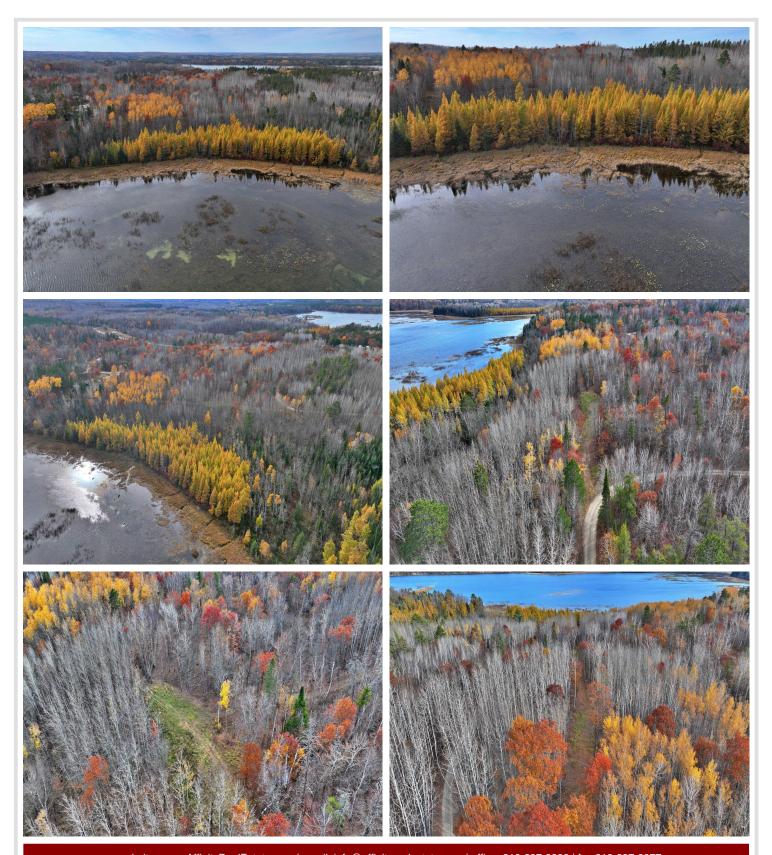

## **Description:**

4 beautifully woooded lots on Lake George! Take your pick. Lots 7, 8, 9 and 10. All have 150 feet of lakeshore with a sunrise exposure. Driveway is in for access. The variety of building sites are numerous depending on your preference. No restrictive covenants, so you can enjoy the lots with a camper or build to your liking. Fishing and recreational opportunities are amazing on this popular lake in the heart of blueberry country! Thousands of acres of public land available for use within just a few miles. Annual Blueberry festival will keep you coming back year after year!

**\$124,900**MLS 6619974 Lake Land
TBD County 4 - Lot 10
Lake George MN 56458

website: www.AffinityRealEstate.com | email: info@affinityrealestate.com | office: 218-237-3333 | fax:218-237-3377

**\$124,900**MLS 6619974 Lake Land
TBD County 4 - Lot 10
Lake George MN 56458