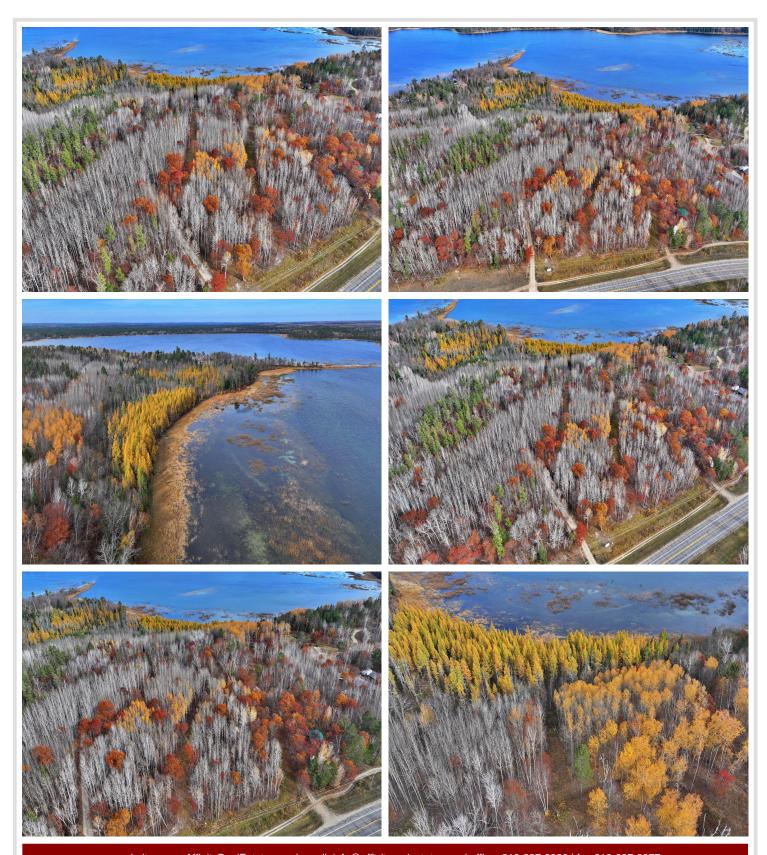

## **Description:**

4 beautifully woooded lots on Lake George! Take your pick. Lots 7, 8, 9 and 10. All have 150 feet of lakeshore with a sunrise exposure. Driveway is in for access. The variety of building sites are numerous depending on your preference. No restrictive covenants, so you can enjoy the lots with a camper or build to your liking. Fishing and recreational opportunities are amazing on this popular lake in the heart of blueberry country! Thousands of acres of public land available for use within just a few miles. Annual Blueberry festival will keep you coming back year after year!

**\$124,900**MLS 6619974 Lake Land
TBD County 4 - Lot 10
Lake George MN 56458

website: www.AffinityRealEstate.com | email: info@affinityrealestate.com | office: 218-237-3333 | fax:218-237-3377

**\$124,900**MLS 6619974 Lake Land
TBD County 4 - Lot 10
Lake George MN 56458