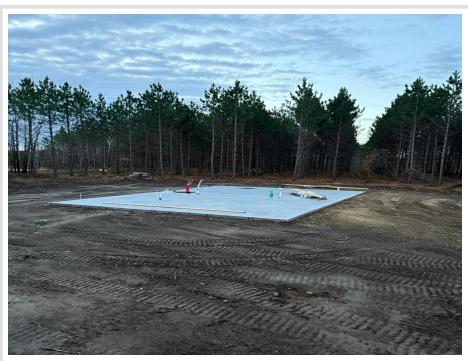

## **Description:**

Discover your dream retreat in this beautifully appointed 2-bedroom, 1-bath home on a spacious 2.32-acre lot. Enjoy infloor heating and high-end finishes throughout, complemented by a mini-split system for year-round comfort.

Nestled next to state land, this property offers privacy and endless outdoor opportunities. Perfect for a serene getaway or a permanent residence!

## **Additional Details:**

Year Built 2024
Lot Acres 2.32
Lot Dimensions 2.32
School District 31
Taxes \$12

Taxes with Assessments (unreported)

Tax Year 2024