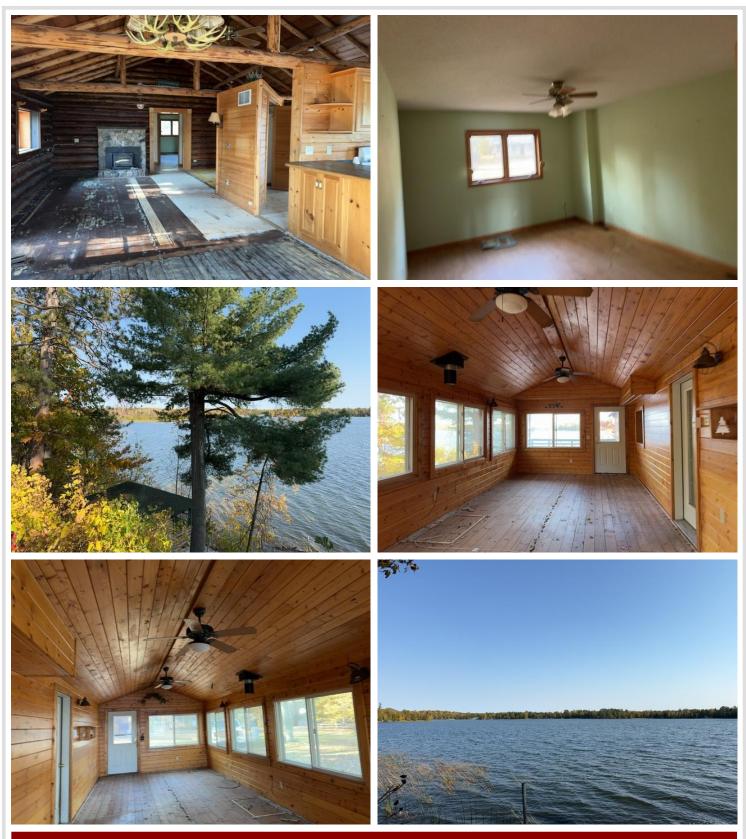

## **Description:**

This birch Lake beauty will not disappoint you! So much potential with the bunkhouse on the waters edge. There's also another out building with tongue and grove walls and ceilings, ceiling fan, carpet and lots of windows with lots of cuteness to it to be part of this property. There's also a shell cabin that has a full basement and one car attached garage that would need some repairs, but that definitely has potential as well. The main house was a 1960 built home that was added onto a 1988 so it's close to the waters edge on a very private lot at the end of the road. Be prepared to take some time this one will grab your attention! Get ready to start your legacy here!