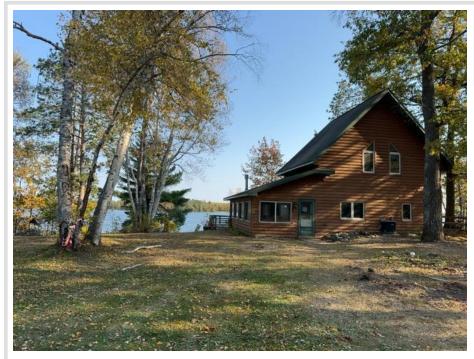

MLS 6620407 Lake Home

# \$413,000

682 sq ft 2 bedrooms 1 baths

5075 Bluff Trail Hackensack MN 56452

Waterfront: Birch Lake (11041200)

Status: Pending

## **Description:**

This birch Lake beauty will not disappoint you! So much potential with the bunkhouse on the waters edge. There's also another out building with tongue and grove walls and ceilings, ceiling fan, carpet and lots of windows with lots of cuteness to it to be part of this property. There's also a shell cabin that has a full basement and one car attached garage that would need some repairs, but that definitely has potential as well. The main house was a 1960 built home that was added onto a 1988 so it's close to the waters edge on a very private lot at the end of the road. Be prepared to take some time this one will grab your attention! Get ready to start your legacy here!