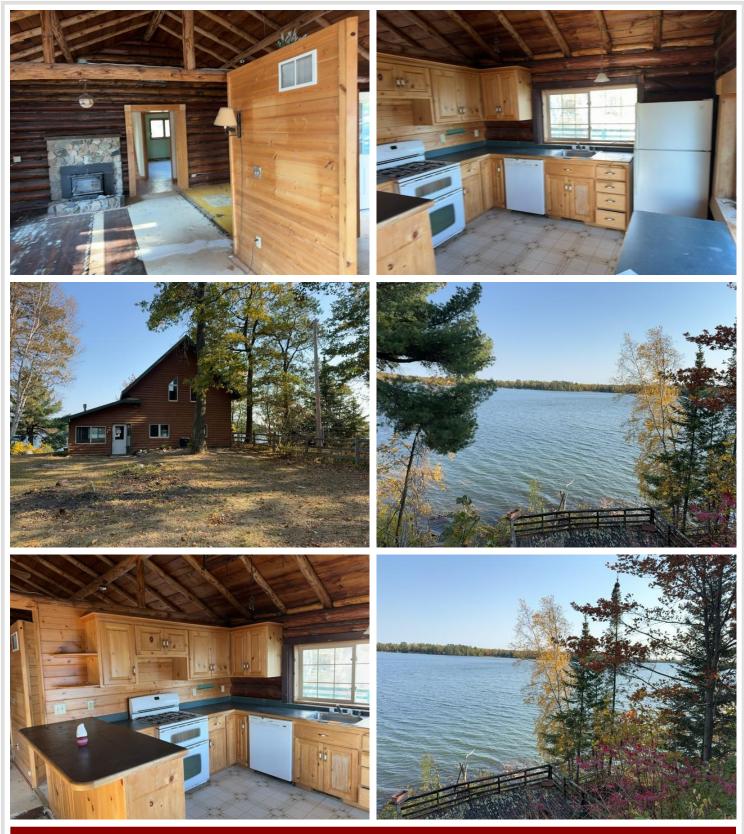

## **Description:**

This birch Lake beauty will not disappoint you! So much potential with the bunkhouse on the waters edge. There's also another out building with tongue and grove walls and ceilings, ceiling fan, carpet and lots of windows with lots of cuteness to it to be part of this property. There's also a shell cabin that has a full basement and one car attached garage that would need some repairs, but that definitely has potential as well. The main house was a 1960 built home that was added onto a 1988 so it's close to the waters edge on a very private lot at the end of the road. Be prepared to take some time this one will grab your attention! Get ready to start your legacy here!