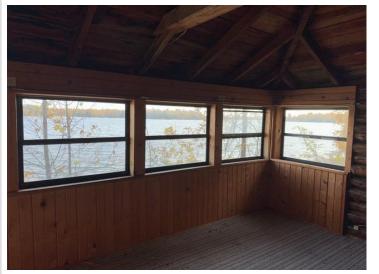

## **Description:**

This birch Lake beauty will not disappoint you! So much potential with the bunkhouse on the waters edge. There's also another out building with tongue and grove walls and ceilings, ceiling fan, carpet and lots of windows with lots of cuteness to it to be part of this property. There's also a shell cabin that has a full basement and one car attached garage that would need some repairs, but that definitely has potential as well. The main house was a 1960 built home that was added onto a 1988 so it's close to the waters edge on a very private lot at the end of the road. Be prepared to take some time this one will grab your attention! Get ready to start your legacy here!