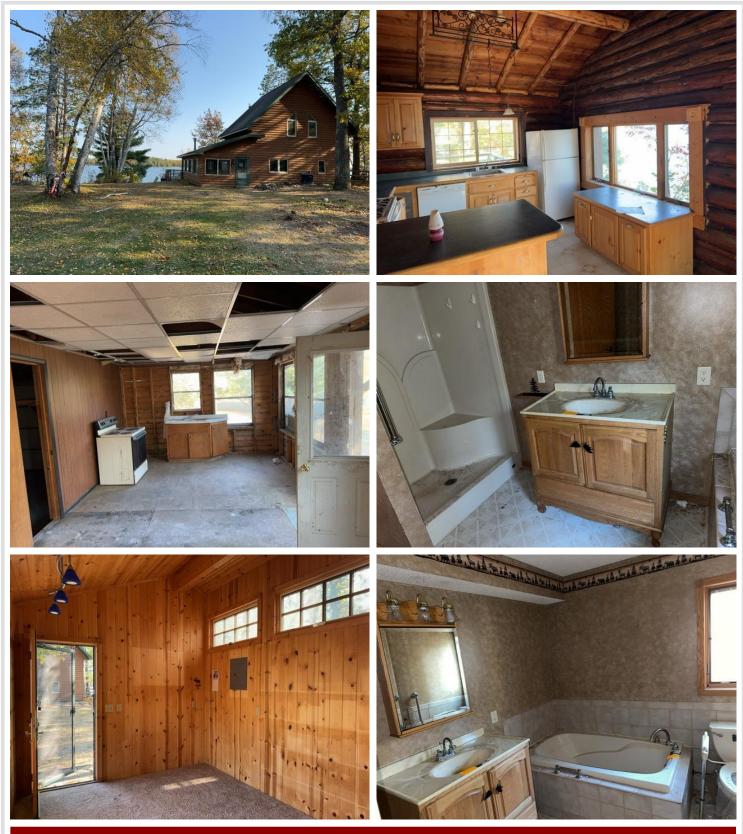

## **Description:**

This birch Lake beauty will not disappoint you! So much potential with the bunkhouse on the waters edge. There's also another out building with tongue and grove walls and ceilings, ceiling fan, carpet and lots of windows with lots of cuteness to it to be part of this property. There's also a shell cabin that has a full basement and one car attached garage that would need some repairs, but that definitely has potential as well. The main house was a 1960 built home that was added onto a 1988 so it's close to the waters edge on a very private lot at the end of the road. Be prepared to take some time this one will grab your attention! Get ready to start your legacy here!