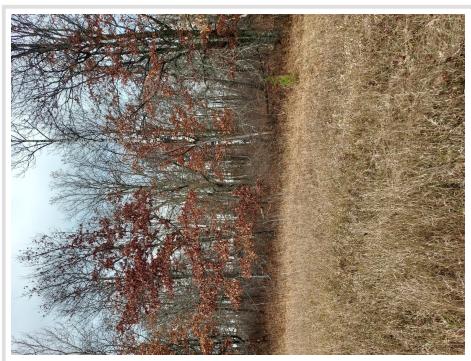

## **Description:**

Beautiful 20 acres in a rural country setting. Property adjoins a beautiful pond. Good mixture of wooded and open land for both farming and hunting, would make a perfect homestead piece.

## **Additional Details:**

20.31 Lot Acres Lot Dimensions 660 x 1320

School District 2174 Taxes \$322 Taxes with Assessments \$322 Tax Year 2023