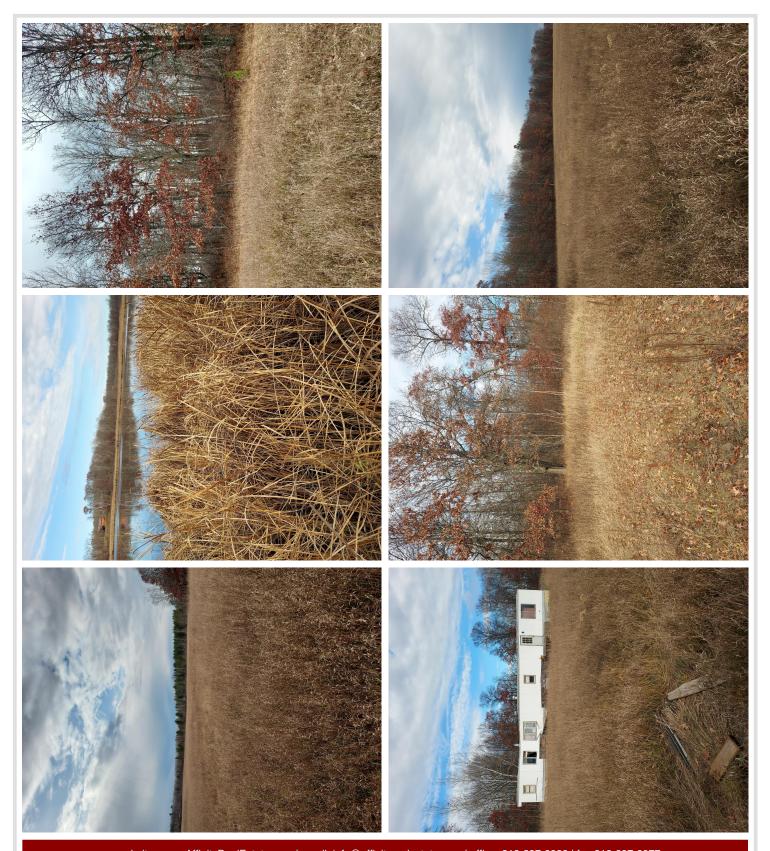

## **Description:**

Beautiful 20 acres in a rural country setting. Property adjoins a beautiful pond. Good mixture of wooded and open land for both farming and hunting, would make a perfect homestead piece.

## **Additional Details:**

20.31 Lot Acres Lot Dimensions 660 x 1320

School District 2174 Taxes \$322 Taxes with Assessments \$322 Tax Year 2023