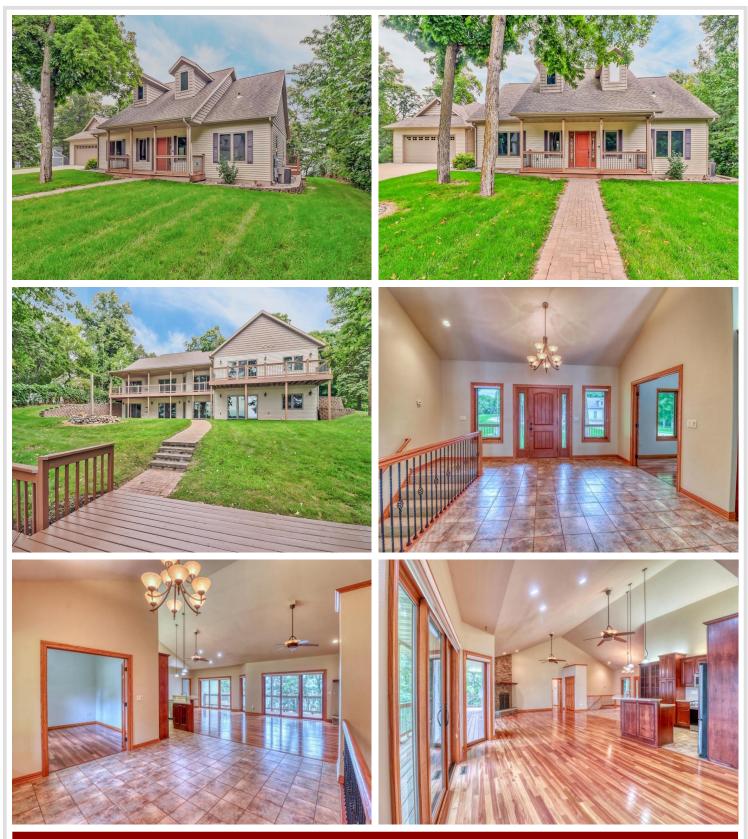

### **Description:**

Experience lake life at its finest! This home is just minutes away from downtown Detroit Lakes and nestled in two wooded lots elevated above beautiful Lake Sallie. This 5 bedroom, 1 bonus room and 5 baths offers plenty of space for a large family. The primary bedroom with steam bath and office bonus room right off the kitchen, makes it easy for anyone to live effortlessly on the main level. Stainless steel kitchen appliances and granite kitchen countertops surround the open living kitchen area. A large deck spanning the entire lakeside of the home has a fantastic view everyone can enjoy. The lower level boasts another fireplace with an open living family room, kitchen and a walk out to the lake. This property also has a separate parcel with a guest house and more heated garage space for your extra toys and a workshop. This home has been meticulously landscaped and updated by the owners over the years to ensure it will always look immaculate. This is a must see!