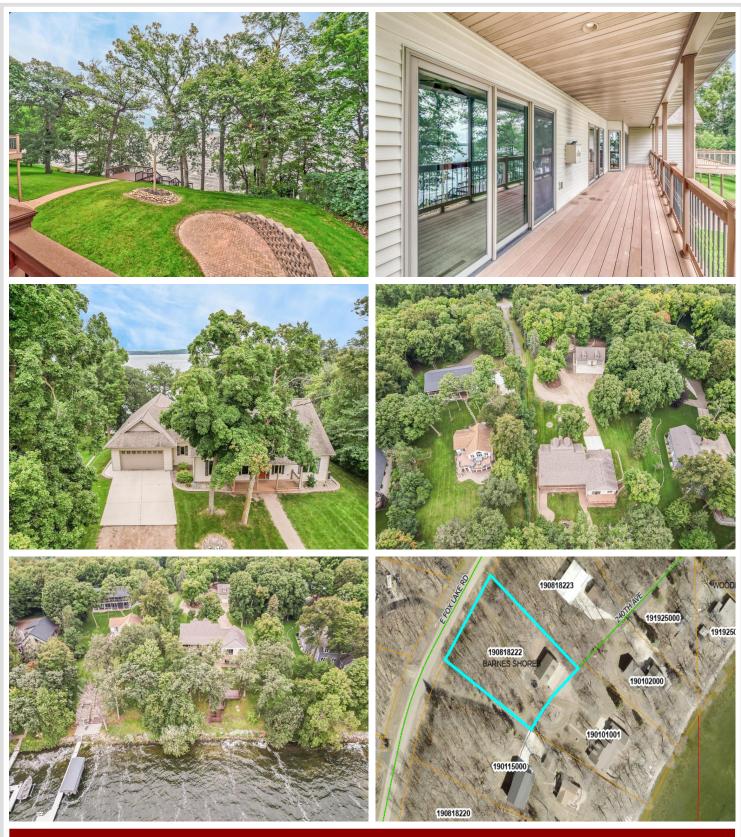

### **Description:**

Experience lake life at its finest! This home is just minutes away from downtown Detroit Lakes and nestled in two wooded lots elevated above beautiful Lake Sallie. This 5 bedroom, 1 bonus room and 5 baths offers plenty of space for a large family. The primary bedroom with steam bath and office bonus room right off the kitchen, makes it easy for anyone to live effortlessly on the main level. Stainless steel kitchen appliances and granite kitchen countertops surround the open living kitchen area. A large deck spanning the entire lakeside of the home has a fantastic view everyone can enjoy. The lower level boasts another fireplace with an open living family room, kitchen and a walk out to the lake. This property also has a separate parcel with a guest house and more heated garage space for your extra toys and a workshop. This home has been meticulously landscaped and updated by the owners over the years to ensure it will always look immaculate. This is a must see!

### Additional Details:

| Year Built             | 2007            |
|------------------------|-----------------|
| Lot Acres              | 0.9             |
| Lot Dimensions         | 283x160x119x248 |
| Garage Stalls          | 2               |
| School District        | 22              |
| Taxes                  | \$8,356         |
| Taxes with Assessments | \$8,356         |
| Tax Year               | 2024            |