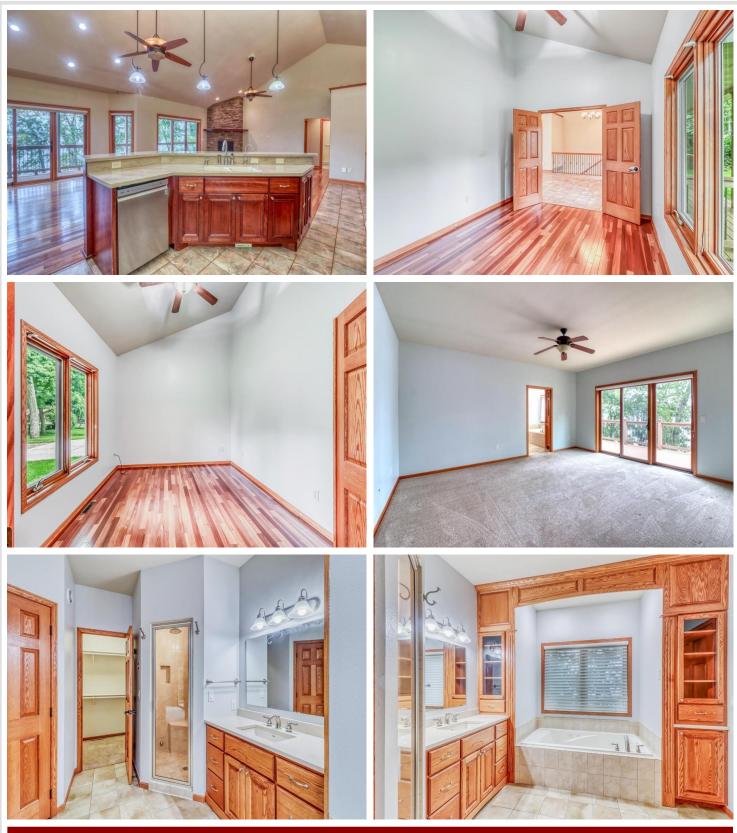

### **Description:**

Experience lake life at its finest! This home is just minutes away from downtown Detroit Lakes and nestled in two wooded lots elevated above beautiful Lake Sallie. This 5 bedroom, 1 bonus room and 5 baths offers plenty of space for a large family. The primary bedroom with steam bath and office bonus room right off the kitchen, makes it easy for anyone to live effortlessly on the main level. Stainless steel kitchen appliances and granite kitchen countertops surround the open living kitchen area. A large deck spanning the entire lakeside of the home has a fantastic view everyone can enjoy. The lower level boasts another fireplace with an open living family room, kitchen and a walk out to the lake. This property also has a separate parcel with a guest house and more heated garage space for your extra toys and a workshop. This home has been meticulously landscaped and updated by the owners over the years to ensure it will always look immaculate. This is a must see!