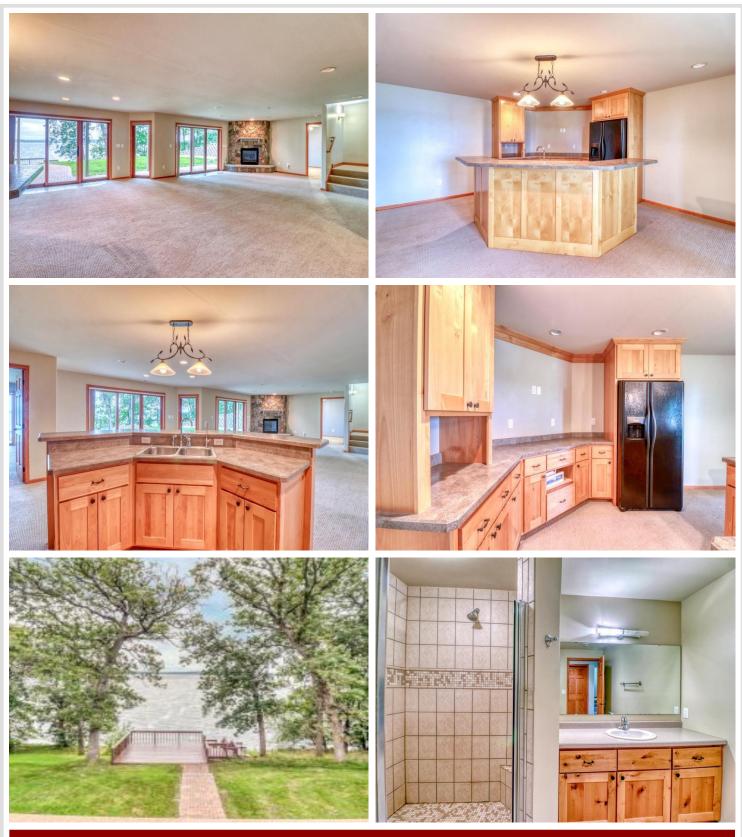

### **Description:**

Experience lake life at its finest! This home is just minutes away from downtown Detroit Lakes and nestled in two wooded lots elevated above beautiful Lake Sallie. This 5 bedroom, 1 bonus room and 5 baths offers plenty of space for a large family. The primary bedroom with steam bath and office bonus room right off the kitchen, makes it easy for anyone to live effortlessly on the main level. Stainless steel kitchen appliances and granite kitchen countertops surround the open living kitchen area. A large deck spanning the entire lakeside of the home has a fantastic view everyone can enjoy. The lower level boasts another fireplace with an open living family room, kitchen and a walk out to the lake. This property also has a separate parcel with a guest house and more heated garage space for your extra toys and a workshop. This home has been meticulously landscaped and updated by the owners over the years to ensure it will always look immaculate. This is a must see!