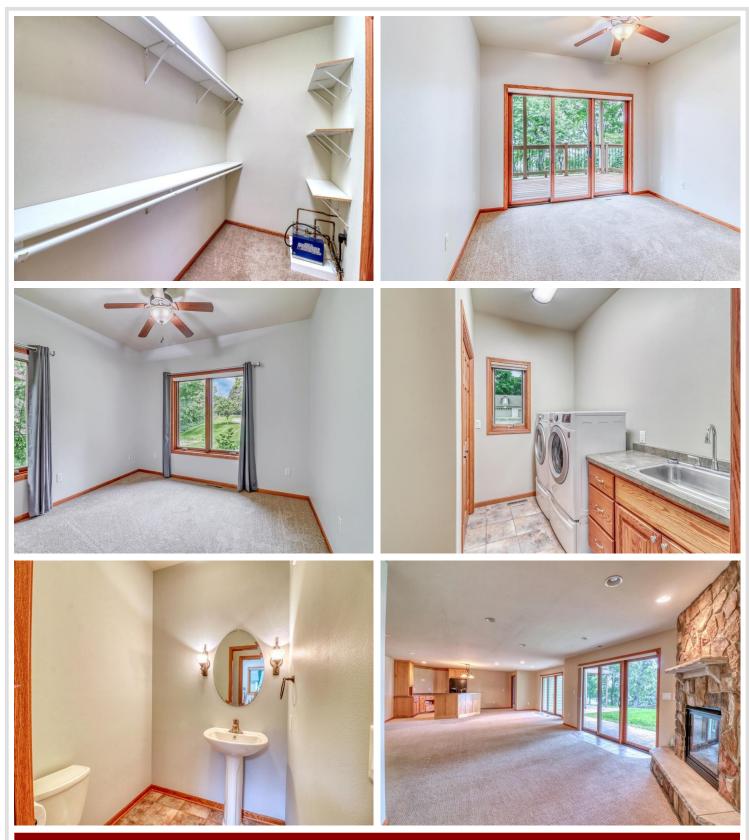

### **Description:**

Experience lake life at its finest! This home is just minutes away from downtown Detroit Lakes and nestled in two wooded lots elevated above beautiful Lake Sallie. This 5 bedroom, 1 bonus room and 5 baths offers plenty of space for a large family. The primary bedroom with steam bath and office bonus room right off the kitchen, makes it easy for anyone to live effortlessly on the main level. Stainless steel kitchen appliances and granite kitchen countertops surround the open living kitchen area. A large deck spanning the entire lakeside of the home has a fantastic view everyone can enjoy. The lower level boasts another fireplace with an open living family room, kitchen and a walk out to the lake. This property also has a separate parcel with a guest house and more heated garage space for your extra toys and a workshop. This home has been meticulously landscaped and updated by the owners over the years to ensure it will always look immaculate. This is a must see!