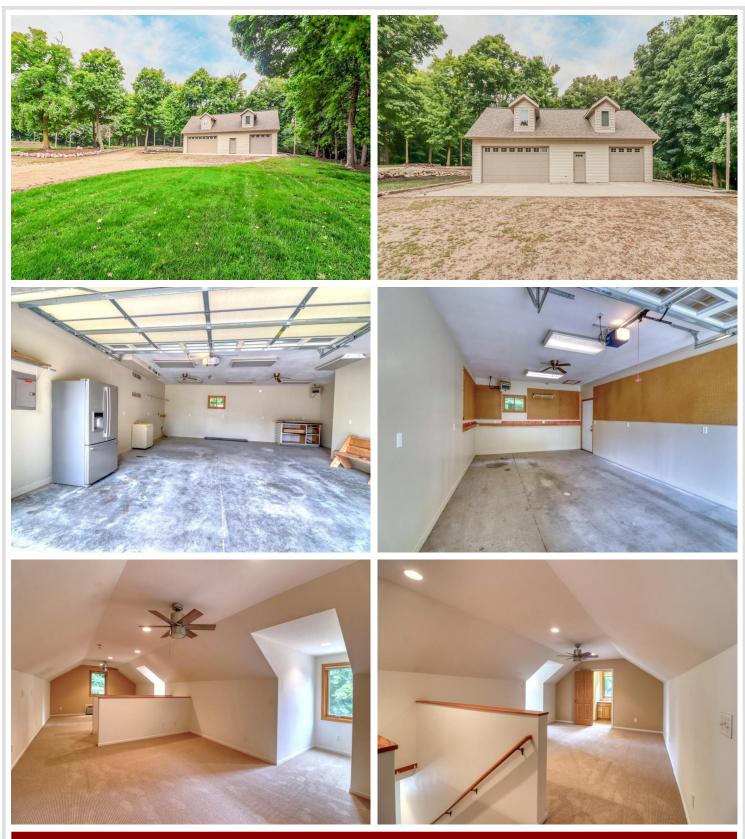

### **Description:**

Experience lake life at its finest! This home is just minutes away from downtown Detroit Lakes and nestled in two wooded lots elevated above beautiful Lake Sallie. This 5 bedroom, 1 bonus room and 5 baths offers plenty of space for a large family. The primary bedroom with steam bath and office bonus room right off the kitchen, makes it easy for anyone to live effortlessly on the main level. Stainless steel kitchen appliances and granite kitchen countertops surround the open living kitchen area. A large deck spanning the entire lakeside of the home has a fantastic view everyone can enjoy. The lower level boasts another fireplace with an open living family room, kitchen and a walk out to the lake. This property also has a separate parcel with a guest house and more heated garage space for your extra toys and a workshop. This home has been meticulously landscaped and updated by the owners over the years to ensure it will always look immaculate. This is a must see!