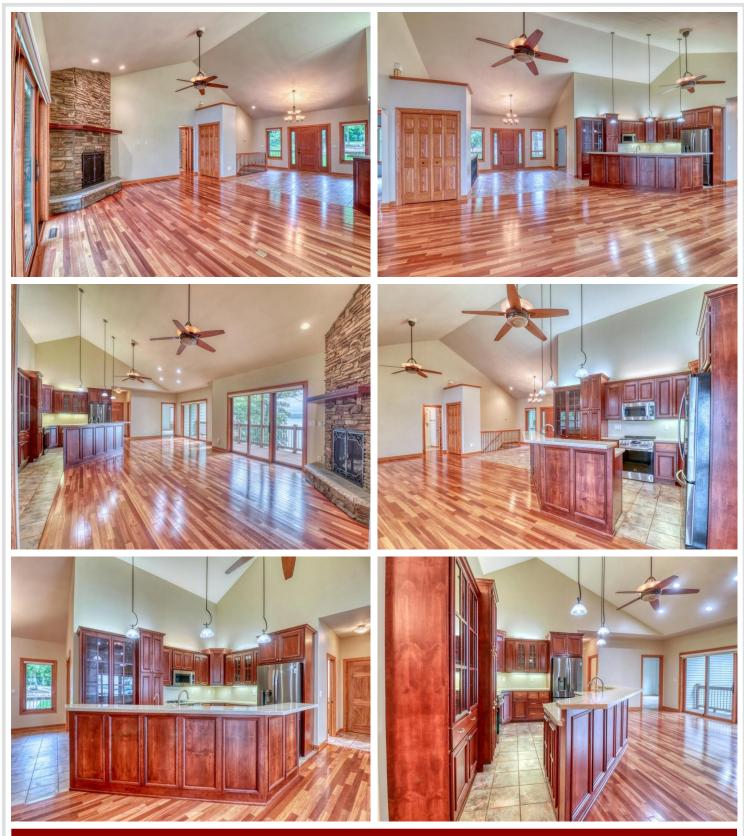

### **Description:**

Experience lake life at its finest! This home is just minutes away from downtown Detroit Lakes and nestled in two wooded lots elevated above beautiful Lake Sallie. This 5 bedroom, 1 bonus room and 5 baths offers plenty of space for a large family. The primary bedroom with steam bath and office bonus room right off the kitchen, makes it easy for anyone to live effortlessly on the main level. Stainless steel kitchen appliances and granite kitchen countertops surround the open living kitchen area. A large deck spanning the entire lakeside of the home has a fantastic view everyone can enjoy. The lower level boasts another fireplace with an open living family room, kitchen and a walk out to the lake. This property also has a separate parcel with a guest house and more heated garage space for your extra toys and a workshop. This home has been meticulously landscaped and updated by the owners over the years to ensure it will always look immaculate. This is a must see!