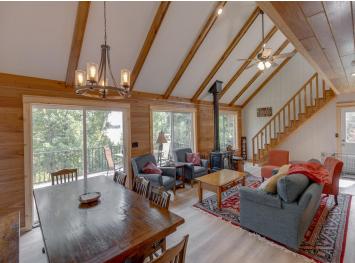

#### **Additional Details:**

Year Built 1979
Lot Acres 2.4
Lot Dimensions Irregular

Garage Stalls 2
School District 113
Taxes \$2,372
Taxes with Assessments \$2,372
Tax Year 2024