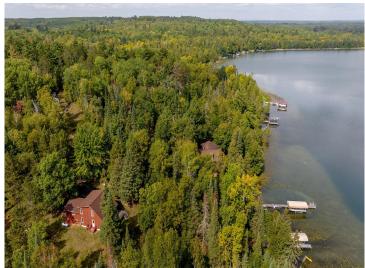

### **Description:**

This property is nestled in one of the prime locations of the Walker/Leech Lake area. With access to the spring-fed waters of Benedict Lake, you can enjoy all the fishing and recreational activities that Leech Lake offers. The Paul Bunyan State Forest is right at your back door, providing opportunities for tranquil walks, hunting, or endless ATV trails. Additionally, this property has a proven track record with excellent rental history in the past.

#### **Additional Details:**

Year Built 1979
Lot Acres 2.4
Lot Dimensions Irregular

Garage Stalls 2
School District 113
Taxes \$2,372
Taxes with Assessments \$2,372
Tax Year 2024