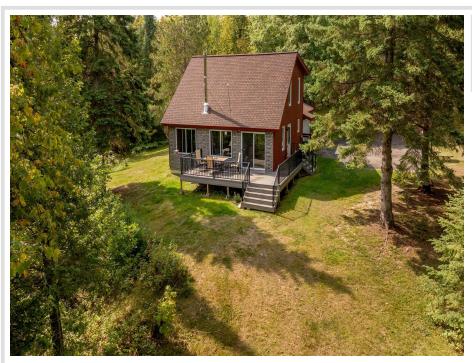

### **Description:**

This property is nestled in one of the prime locations of the Walker/Leech Lake area. With access to the spring-fed waters of Benedict Lake, you can enjoy all the fishing and recreational activities that Leech Lake offers. The Paul Bunyan State Forest is right at your back door, providing opportunities for tranquil walks, hunting, or endless ATV trails. Additionally, this property has a proven track record with excellent rental history in the past.

#### **Additional Details:**

Year Built 1979
Lot Acres 2.4
Lot Dimensions Irregular

Garage Stalls 2
School District 113
Taxes \$2,372
Taxes with Assessments \$2,372
Tax Year 2024