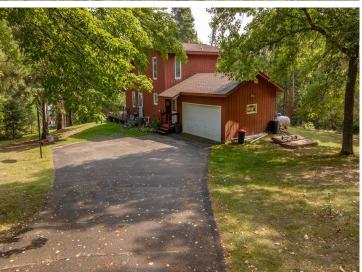

# \$569,900

1,650 sq ft 2 bedrooms 2 baths

31698 Large Pine Trail Laporte MN 56461

Waterfront: Benedict

Status: Hold

#### **Additional Details:**

Year Built 1979
Lot Acres 2.4
Lot Dimensions Irregular

Garage Stalls 2
School District 113
Taxes \$2,372
Taxes with Assessments \$2,372
Tax Year 2024