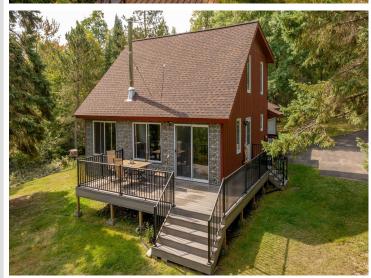

# \$569,900

1,650 sq ft 2 bedrooms 2 baths

31698 Large Pine Trail Laporte MN 56461

Waterfront: Benedict

Status: Hold

#### **Additional Details:**

Year Built 1979
Lot Acres 2.4
Lot Dimensions Irregular

Garage Stalls 2
School District 113
Taxes \$2,372
Taxes with Assessments \$2,372
Tax Year 2024