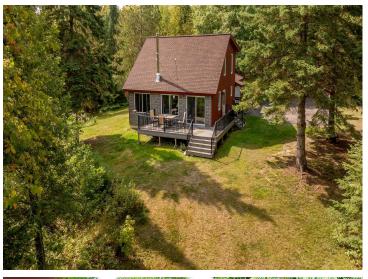

### **Description:**

This property is nestled in one of the prime locations of the Walker/Leech Lake area. With access to the spring-fed waters of Benedict Lake, you can enjoy all the fishing and recreational activities that Leech Lake offers. The Paul Bunyan State Forest is right at your back door, providing opportunities for tranquil walks, hunting, or endless ATV trails. Additionally, this property has a proven track record with excellent rental history in the past.

#### **Additional Details:**

Year Built 1979
Lot Acres 2.4
Lot Dimensions Irregular

Garage Stalls 2
School District 113
Taxes \$2,372
Taxes with Assessments \$2,372
Tax Year 2024