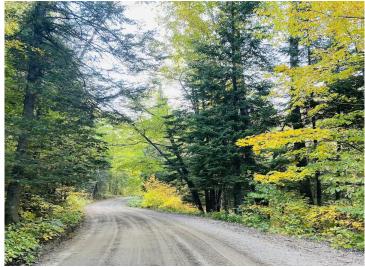

## **Driving Directions:**

At the intersection of Co Rd 38 & 39, just south of Benedict, go west on Co Rd 39 to a left on Parkway Forest Rd., take another left on Lady Slipper Sr. to Large Pine Dr., Follow signs.