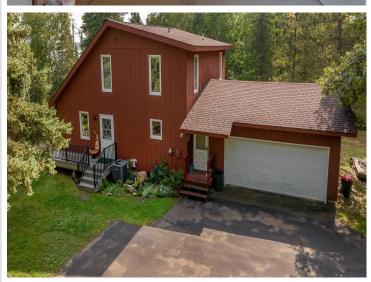

### **Description:**

This property is nestled in one of the prime locations of the Walker/Leech Lake area. With access to the spring-fed waters of Benedict Lake, you can enjoy all the fishing and recreational activities that Leech Lake offers. The Paul Bunyan State Forest is right at your back door, providing opportunities for tranquil walks, hunting, or endless ATV trails. Additionally, this property has a proven track record with excellent rental history in the past.

#### **Additional Details:**

Year Built 1979
Lot Acres 2.4
Lot Dimensions Irregular

Garage Stalls 2
School District 113
Taxes \$2,372
Taxes with Assessments \$2,372
Tax Year 2024