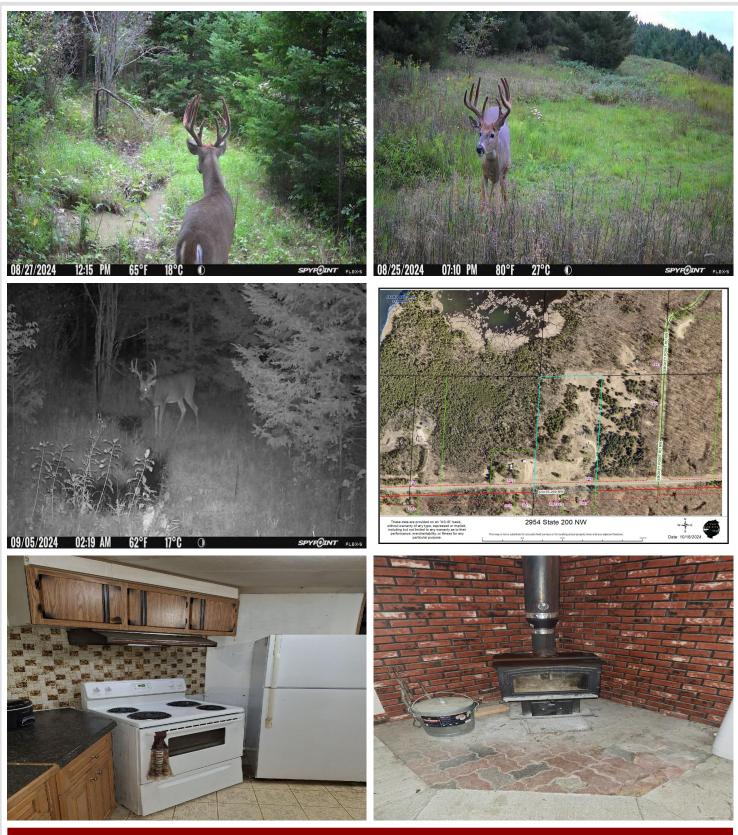

### **Description:**

19.64 beautiful wooded acres in great location near Walker & Leech Lake with older 3 bedroom manufactured home that needs work, but is usable that is being sold as is. There is a new septic system & drilled well serving this property known to have a history abundant wildlife.

#### Additional Features:

Basement: Slab Fuel: Propane, Wood Garage: 2 Heat: Forced Air, Wood Stove Sewer: Mound Septic, Private Sewer Water: Submersible - 4 Inch Air Conditioning: None