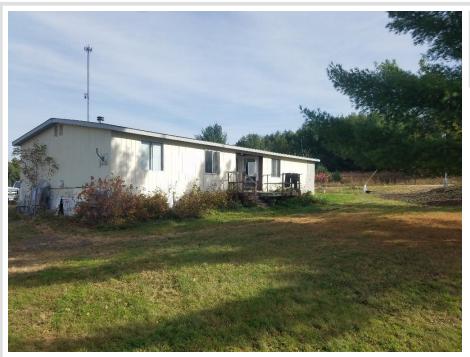

### **Description:**

19.64 beautiful wooded acres in great location near Walker & Leech Lake with older 3 bedroom manufactured home that needs work, but is usable that is being sold as is. There is a new septic system & drilled well serving this property known to have a history abundant wildlife.

# Additional Details:

| Year Built             | 1982              |
|------------------------|-------------------|
| Lot Acres              | 19.64             |
| Lot Dimensions         | 660x1286x655x1265 |
| Garage Stalls          | 2                 |
| School District        | 113               |
| Taxes                  | \$594             |
| Taxes with Assessments | \$660             |
| Tax Year               | 2024              |