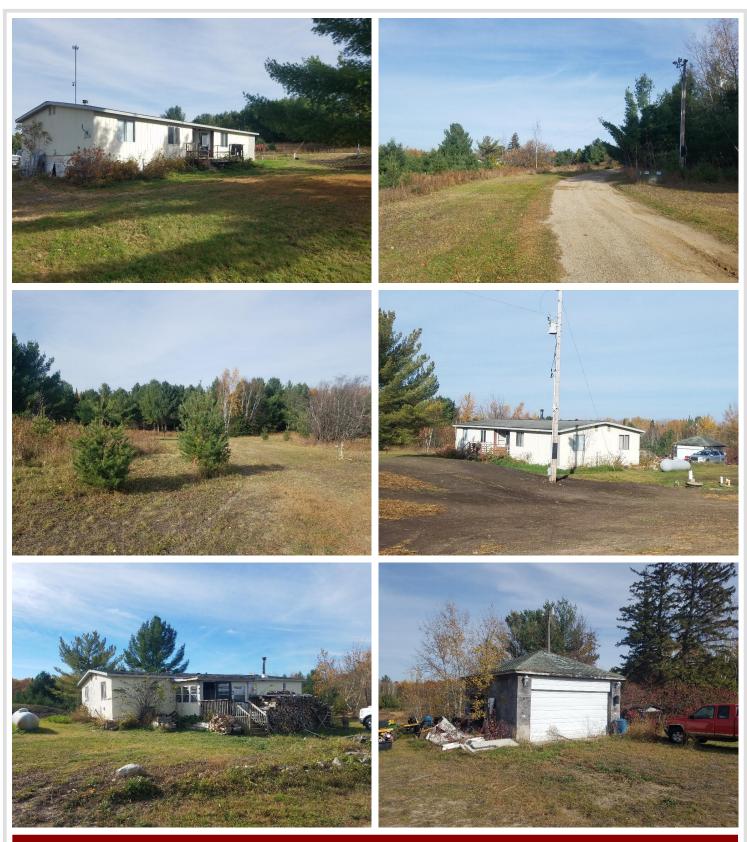

### **Description:**

19.64 beautiful wooded acres in great location near Walker & Leech Lake with older 3 bedroom manufactured home that needs work, but is usable that is being sold as is. There is a new septic system & drilled well serving this property known to have a history abundant wildlife.

# Additional Details:

| Year Built             | 1982              |
|------------------------|-------------------|
| Lot Acres              | 19.64             |
| Lot Dimensions         | 660x1286x655x1265 |
| Garage Stalls          | 2                 |
| School District        | 113               |
| Taxes                  | \$594             |
| Taxes with Assessments | \$660             |
| Tax Year               | 2024              |

#### Additional Features:

Basement: Slab Fuel: Propane, Wood Garage: 2 Heat: Forced Air, Wood Stove Sewer: Mound Septic, Private Sewer Water: Submersible - 4 Inch Air Conditioning: None