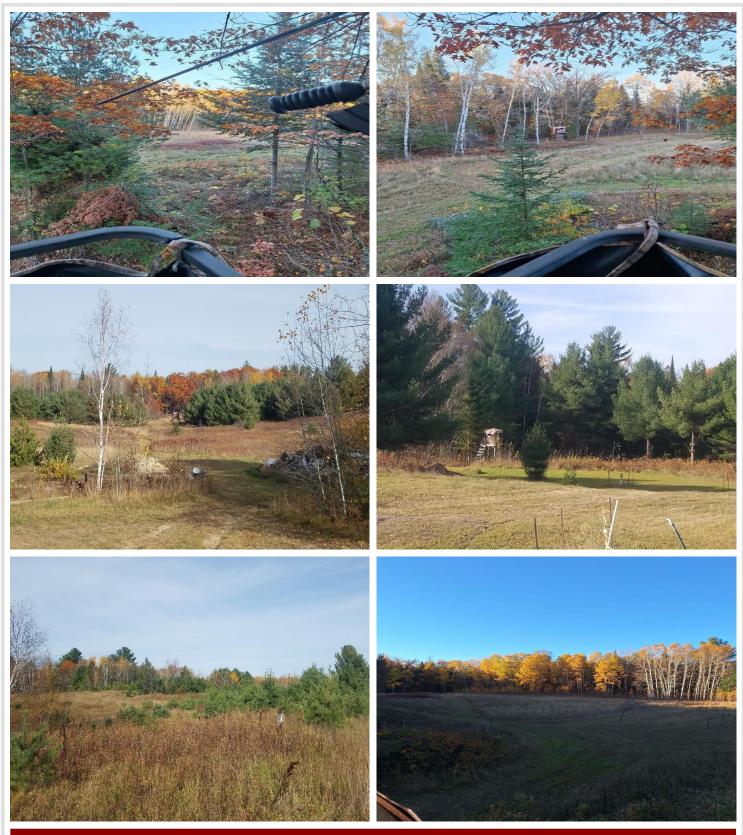

### **Description:**

19.64 beautiful wooded acres in great location near Walker & Leech Lake with older 3 bedroom manufactured home that needs work, but is usable that is being sold as is. There is a new septic system & drilled well serving this property known to have a history abundant wildlife.