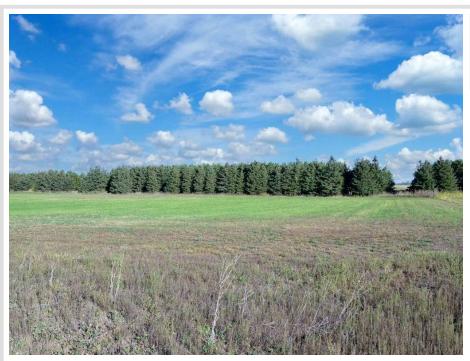

## **Description:**

Value priced at \$10,000 less than its taxable market value. 5 scenic acres tucked away in a new rural development limited to just a handful of properties. Are you looking to build your next home, need an ideal place for a storage building or seeking a recreational landing spot? If so, this is an absolute contender. The entire north boundary is protected by a beautiful stand of pines providing a perfect blanket of privacy. The balance is level and build ready. Awesome location just 4 miles from Wadena's town center. Surveyed. Light covenants apply.