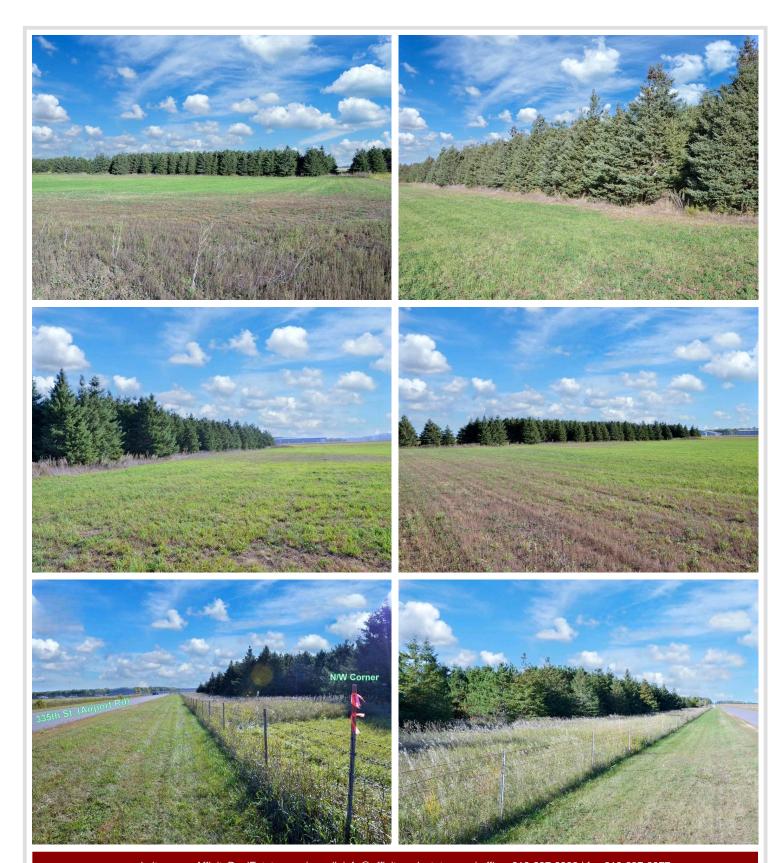

## **Description:**

Value priced at \$10,000 less than its taxable market value. 5 scenic acres tucked away in a new rural development limited to just a handful of properties. Are you looking to build your next home, need an ideal place for a storage building or seeking a recreational landing spot? If so, this is an absolute contender. The entire north boundary is protected by a beautiful stand of pines providing a perfect blanket of privacy. The balance is level and build ready. Awesome location just 4 miles from Wadena's town center. Surveyed. Light covenants apply.

**\$34,900**MLS 6620859 Land
XXX County 77
Wadena MN 56482

o = Flagged in blaze orange tapeo = Not flagged

website: www.AffinityRealEstate.com | email: info@affinityrealestate.com | office: 218-237-3333 | fax:218-237-3377