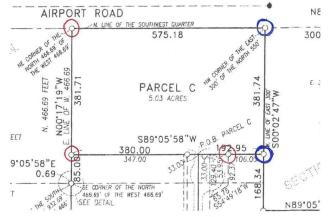

## **Additional Details:**

5.03 Lot Acres Lot Dimensions 575 x 381 School District 2155

Taxes (unreported) Taxes with Assessments (unreported)

Tax Year 2024