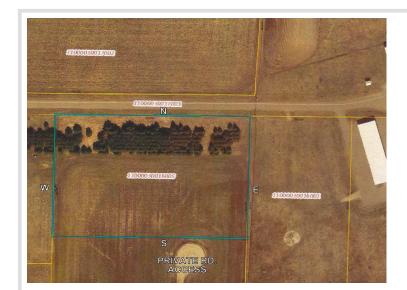

## **Additional Details:**

5.03 Lot Acres Lot Dimensions 575 x 381 School District 2155

Taxes (unreported) Taxes with Assessments (unreported)

Tax Year 2024