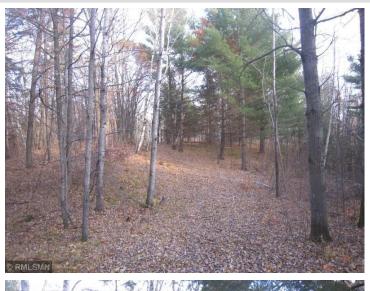

### **Description:**

8.7 acres fully wooded with a gorgeous bldg site already opened. New driveway being installed soon by seller (12 ft wide, cost of \$8000, see attached contractor's bid) Seller has installed electricity nearly to edge of this property (cost \$5,000). Located just 5 minutes north of Walker. Parklike setting, nicely private. Deer & Turkeys often seen. Camping, RV, no minimum bldg. size, mobile home, all permissible. Sets among 32 acres only split into 4 parcels, no further subdividing permissible so your privacy is maintained.