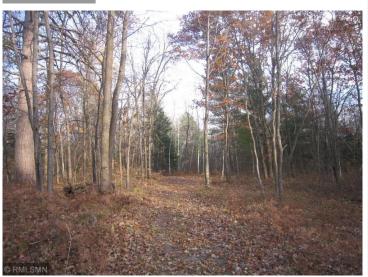

### **Description:**

8.7 acres fully wooded with a gorgeous bldg site already opened. New driveway being installed soon by seller (12 ft wide, cost of \$8000, see attached contractor's bid) Seller has installed electricity nearly to edge of this property (cost \$5,000). Located just 5 minutes north of Walker. Parklike setting, nicely private. Deer & Turkeys often seen. Camping, RV, no minimum bldg. size, mobile home, all permissible. Sets among 32 acres only split into 4 parcels, no further subdividing permissible so your privacy is maintained.