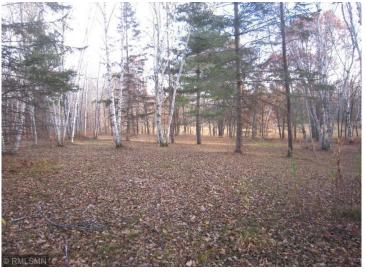

### **Description:**

8.7 acres fully wooded with a gorgeous bldg site already opened. New driveway being installed soon by seller (12 ft wide, cost of \$8000, see attached contractor's bid) Seller has installed electricity nearly to edge of this property (cost \$5,000). Located just 5 minutes north of Walker. Parklike setting, nicely private. Deer & Turkeys often seen. Camping, RV, no minimum bldg. size, mobile home, all permissible. Sets among 32 acres only split into 4 parcels, no further subdividing permissible so your privacy is maintained.