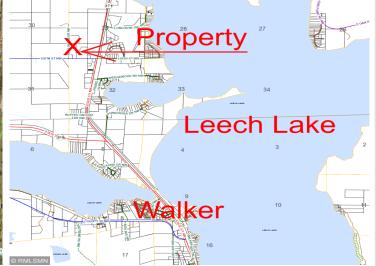

# **Driving Directions:**

From Walker, go north on MN-371 for 5.5 miles and turn left onto Cass Co 62. Go 1 mile and turn right onto Rifle Range Dr. Go .1 mile and the entrance to the driveway easement will be on the right. Follow in to property. Sign on property.