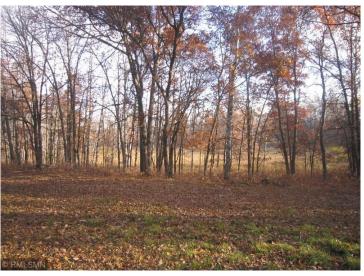

### **Description:**

8.7 acres fully wooded with a gorgeous bldg site already opened. New driveway being installed soon by seller (12 ft wide, cost of \$8000, see attached contractor's bid) Seller has installed electricity nearly to edge of this property (cost \$5,000). Located just 5 minutes north of Walker. Parklike setting, nicely private. Deer & Turkeys often seen. Camping, RV, no minimum bldg. size, mobile home, all permissible. Sets among 32 acres only split into 4 parcels, no further subdividing permissible so your privacy is maintained.