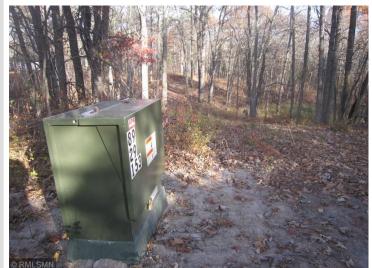

### **Description:**

8.7 acres fully wooded with a gorgeous bldg site already opened. New driveway being installed soon by seller (12 ft wide, cost of \$8000, see attached contractor's bid) Seller has installed electricity nearly to edge of this property (cost \$5,000). Located just 5 minutes north of Walker. Parklike setting, nicely private. Deer & Turkeys often seen. Camping, RV, no minimum bldg. size, mobile home, all permissible. Sets among 32 acres only split into 4 parcels, no further subdividing permissible so your privacy is maintained.