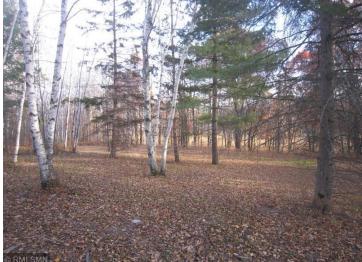

### **Description:**

8.7 acres fully wooded with a gorgeous bldg site already opened. New driveway being installed soon by seller (12 ft wide, cost of \$8000, see attached contractor's bid) Seller has installed electricity nearly to edge of this property (cost \$5,000). Located just 5 minutes north of Walker. Parklike setting, nicely private. Deer & Turkeys often seen. Camping, RV, no minimum bldg. size, mobile home, all permissible. Sets among 32 acres only split into 4 parcels, no further subdividing permissible so your privacy is maintained.