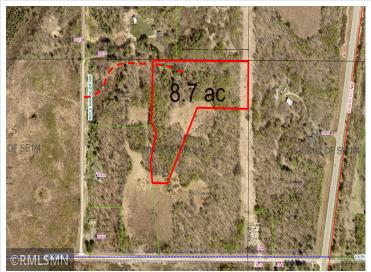

### **Description:**

8.7 acres fully wooded with a gorgeous bldg site already opened. New driveway being installed soon by seller (12 ft wide, cost of \$8000, see attached contractor's bid) Seller has installed electricity nearly to edge of this property (cost \$5,000). Located just 5 minutes north of Walker. Parklike setting, nicely private. Deer & Turkeys often seen. Camping, RV, no minimum bldg. size, mobile home, all permissible. Sets among 32 acres only split into 4 parcels, no further subdividing permissible so your privacy is maintained.

#### **Additional Details:**

Lot Acres 8.7

Lot Dimensions 800x800x300x425x575

School District 306
Taxes \$58
Taxes with Assessments \$58
Tax Year 2024