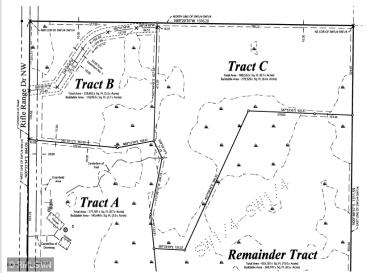

### **Description:**

8.7 acres fully wooded with a gorgeous bldg site already opened. New driveway being installed soon by seller (12 ft wide, cost of \$8000, see attached contractor's bid) Seller has installed electricity nearly to edge of this property (cost \$5,000). Located just 5 minutes north of Walker. Parklike setting, nicely private. Deer & Turkeys often seen. Camping, RV, no minimum bldg. size, mobile home, all permissible. Sets among 32 acres only split into 4 parcels, no further subdividing permissible so your privacy is maintained.