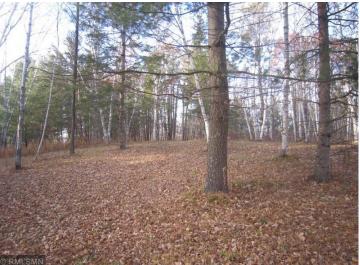

### **Description:**

8.7 acres fully wooded with a gorgeous bldg site already opened. New driveway being installed soon by seller (12 ft wide, cost of \$8000, see attached contractor's bid) Seller has installed electricity nearly to edge of this property (cost \$5,000). Located just 5 minutes north of Walker. Parklike setting, nicely private. Deer & Turkeys often seen. Camping, RV, no minimum bldg. size, mobile home, all permissible. Sets among 32 acres only split into 4 parcels, no further subdividing permissible so your privacy is maintained.