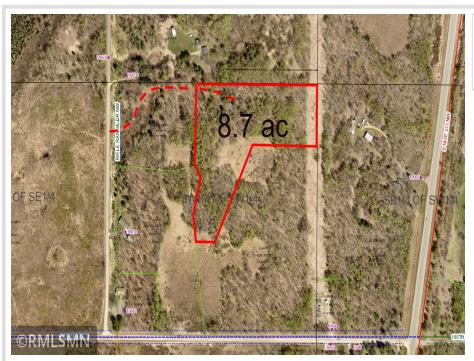

### **Description:**

8.7 acres fully wooded with a gorgeous bldg site already opened. New driveway being installed soon by seller (12 ft wide, cost of \$8000, see attached contractor's bid) Seller has installed electricity nearly to edge of this property (cost \$5,000). Located just 5 minutes north of Walker. Parklike setting, nicely private. Deer & Turkeys often seen. Camping, RV, no minimum bldg. size, mobile home, all permissible. Sets among 32 acres only split into 4 parcels, no further subdividing permissible so your privacy is maintained.

#### **Additional Details:**

Lot Acres 8.7

Lot Dimensions 800x800x300x425x575

School District 306
Taxes \$58
Taxes with Assessments \$58
Tax Year 2024