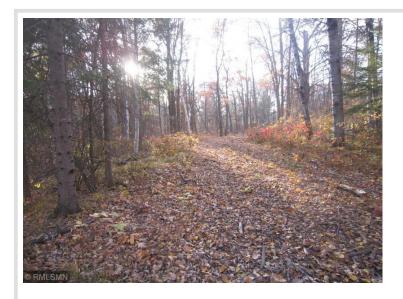

### **Description:**

8.7 acres fully wooded with a gorgeous bldg site already opened. New driveway being installed soon by seller (12 ft wide, cost of \$8000, see attached contractor's bid) Seller has installed electricity nearly to edge of this property (cost \$5,000). Located just 5 minutes north of Walker. Parklike setting, nicely private. Deer & Turkeys often seen. Camping, RV, no minimum bldg. size, mobile home, all permissible. Sets among 32 acres only split into 4 parcels, no further subdividing permissible so your privacy is maintained.