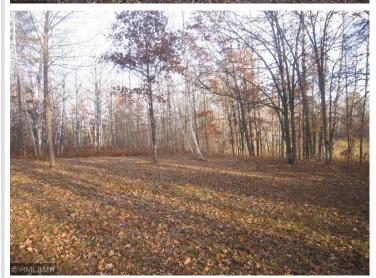

### **Description:**

8.7 acres fully wooded with a gorgeous bldg site already opened. New driveway being installed soon by seller (12 ft wide, cost of \$8000, see attached contractor's bid) Seller has installed electricity nearly to edge of this property (cost \$5,000). Located just 5 minutes north of Walker. Parklike setting, nicely private. Deer & Turkeys often seen. Camping, RV, no minimum bldg. size, mobile home, all permissible. Sets among 32 acres only split into 4 parcels, no further subdividing permissible so your privacy is maintained.