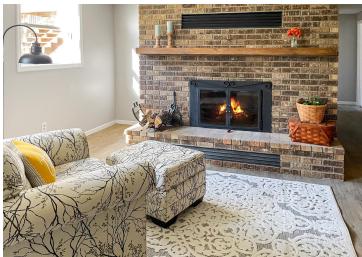

## Description:

This beautiful home located in the prestigious Golf View Estates neighborhood just outside of Pine River has been meticulously updated with all the trending styles. Walk right in to the spacious foyer of this split level and immediately feel the warmth and brightness of the home. Enjoy the white kitchen with gorgeous tile backsplash, perfectly accented by black-stainless appliances, and new black fixtures. The dining area opens to a brand new 12x14 deck overlooking a private backyard. The main level offers a spacious living room with vaulted ceiling, 2 bedrooms, a wonderfully updated full bath, vinyl planking, and new paneled doors. In the lower level you'll find a large family room with a gorgeous brick fireplace so you can curl up in front of a crackling fire on those cold Winter evenings. The space also offers a bar with mini-fridge making entertaining a snap. This level includes a bathroom with a shower and large vanity, vinyl planking, new doors, 2 bedrooms, and laundry/utility room with brand new washer/dryer. Siding, roof, windows, gutters were all replaced in 2020/21. Mini-split was installed in 2024 for air conditioning and 3rd source of heat. Electric heat is off peak and very reasonable.