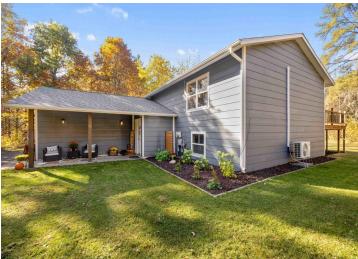

## Description:

This beautiful home located in the prestigious Golf View Estates neighborhood just outside of Pine River has been meticulously updated with all the trending styles. Walk right in to the spacious foyer of this split level and immediately feel the warmth and brightness of the home. Enjoy the white kitchen with gorgeous tile backsplash, perfectly accented by black-stainless appliances, and new black fixtures. The dining area opens to a brand new 12x14 deck overlooking a private backyard. The main level offers a spacious living room with vaulted ceiling, 2 bedrooms, a wonderfully updated full bath, vinyl planking, and new paneled doors. In the lower level you'll find a large family room with a gorgeous brick fireplace so you can curl up in front of a crackling fire on those cold Winter evenings. The space also offers a bar with mini-fridge making entertaining a snap. This level includes a bathroom with a shower and large vanity, vinyl planking, new doors, 2 bedrooms, and laundry/utility room with brand new washer/dryer. Siding, roof, windows, gutters were all replaced in 2020/21. Mini-split was installed in 2024 for air conditioning and 3rd source of heat. Electric heat is off peak and very reasonable.