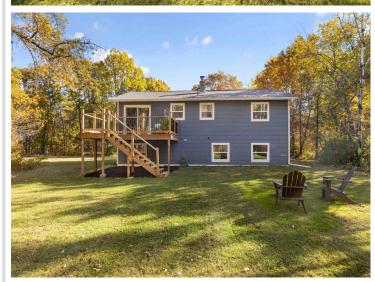

## Description:

This beautiful home located in the prestigious Golf View Estates neighborhood just outside of Pine River has been meticulously updated with all the trending styles. Walk right in to the spacious foyer of this split level and immediately feel the warmth and brightness of the home. Enjoy the white kitchen with gorgeous tile backsplash, perfectly accented by black-stainless appliances, and new black fixtures. The dining area opens to a brand new 12x14 deck overlooking a private backyard. The main level offers a spacious living room with vaulted ceiling, 2 bedrooms, a wonderfully updated full bath, vinyl planking, and new paneled doors. In the lower level you'll find a large family room with a gorgeous brick fireplace so you can curl up in front of a crackling fire on those cold Winter evenings. The space also offers a bar with mini-fridge making entertaining a snap. This level includes a bathroom with a shower and large vanity, vinyl planking, new doors, 2 bedrooms, and laundry/utility room with brand new washer/dryer. Siding, roof, windows, gutters were all replaced in 2020/21. Mini-split was installed in 2024 for air conditioning and 3rd source of heat. Electric heat is off peak and very reasonable.