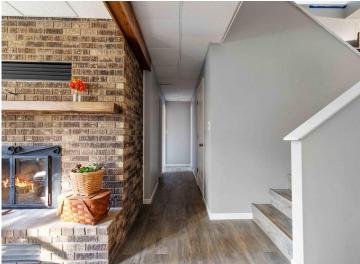

## Description:

This beautiful home located in the prestigious Golf View Estates neighborhood just outside of Pine River has been meticulously updated with all the trending styles. Walk right in to the spacious foyer of this split level and immediately feel the warmth and brightness of the home. Enjoy the white kitchen with gorgeous tile backsplash, perfectly accented by black-stainless appliances, and new black fixtures. The dining area opens to a brand new 12x14 deck overlooking a private backyard. The main level offers a spacious living room with vaulted ceiling, 2 bedrooms, a wonderfully updated full bath, vinyl planking, and new paneled doors. In the lower level you'll find a large family room with a gorgeous brick fireplace so you can curl up in front of a crackling fire on those cold Winter evenings. The space also offers a bar with mini-fridge making entertaining a snap. This level includes a bathroom with a shower and large vanity, vinyl planking, new doors, 2 bedrooms, and laundry/utility room with brand new washer/dryer. Siding, roof, windows, gutters were all replaced in 2020/21. Mini-split was installed in 2024 for air conditioning and 3rd source of heat. Electric heat is off peak and very reasonable.