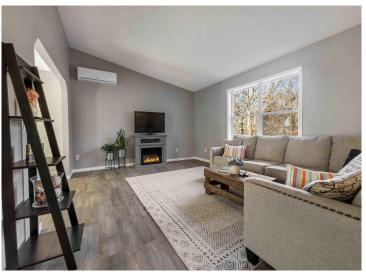

## Description:

This beautiful home located in the prestigious Golf View Estates neighborhood just outside of Pine River has been meticulously updated with all the trending styles. Walk right in to the spacious foyer of this split level and immediately feel the warmth and brightness of the home. Enjoy the white kitchen with gorgeous tile backsplash, perfectly accented by black-stainless appliances, and new black fixtures. The dining area opens to a brand new 12x14 deck overlooking a private backyard. The main level offers a spacious living room with vaulted ceiling, 2 bedrooms, a wonderfully updated full bath, vinyl planking, and new paneled doors. In the lower level you'll find a large family room with a gorgeous brick fireplace so you can curl up in front of a crackling fire on those cold Winter evenings. The space also offers a bar with mini-fridge making entertaining a snap. This level includes a bathroom with a shower and large vanity, vinyl planking, new doors, 2 bedrooms, and laundry/utility room with brand new washer/dryer. Siding, roof, windows, gutters were all replaced in 2020/21. Mini-split was installed in 2024 for air conditioning and 3rd source of heat. Electric heat is off peak and very reasonable.