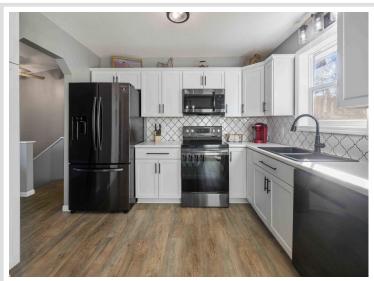

## Description:

This beautiful home located in the prestigious Golf View Estates neighborhood just outside of Pine River has been meticulously updated with all the trending styles. Walk right in to the spacious foyer of this split level and immediately feel the warmth and brightness of the home. Enjoy the white kitchen with gorgeous tile backsplash, perfectly accented by black-stainless appliances, and new black fixtures. The dining area opens to a brand new 12x14 deck overlooking a private backyard. The main level offers a spacious living room with vaulted ceiling, 2 bedrooms, a wonderfully updated full bath, vinyl planking, and new paneled doors. In the lower level you'll find a large family room with a gorgeous brick fireplace so you can curl up in front of a crackling fire on those cold Winter evenings. The space also offers a bar with mini-fridge making entertaining a snap. This level includes a bathroom with a shower and large vanity, vinyl planking, new doors, 2 bedrooms, and laundry/utility room with brand new washer/dryer. Siding, roof, windows, gutters were all replaced in 2020/21. Mini-split was installed in 2024 for air conditioning and 3rd source of heat. Electric heat is off peak and very reasonable.