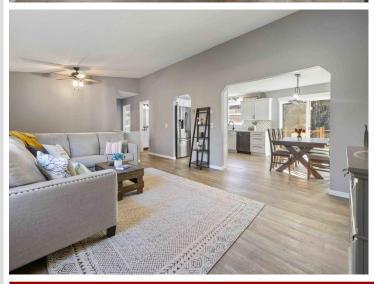

## Description:

This beautiful home located in the prestigious Golf View Estates neighborhood just outside of Pine River has been meticulously updated with all the trending styles. Walk right in to the spacious foyer of this split level and immediately feel the warmth and brightness of the home. Enjoy the white kitchen with gorgeous tile backsplash, perfectly accented by black-stainless appliances, and new black fixtures. The dining area opens to a brand new 12x14 deck overlooking a private backyard. The main level offers a spacious living room with vaulted ceiling, 2 bedrooms, a wonderfully updated full bath, vinyl planking, and new paneled doors. In the lower level you'll find a large family room with a gorgeous brick fireplace so you can curl up in front of a crackling fire on those cold Winter evenings. The space also offers a bar with mini-fridge making entertaining a snap. This level includes a bathroom with a shower and large vanity, vinyl planking, new doors, 2 bedrooms, and laundry/utility room with brand new washer/dryer. Siding, roof, windows, gutters were all replaced in 2020/21. Mini-split was installed in 2024 for air conditioning and 3rd source of heat. Electric heat is off peak and very reasonable.