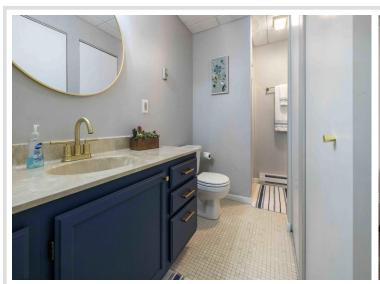

## Description:

This beautiful home located in the prestigious Golf View Estates neighborhood just outside of Pine River has been meticulously updated with all the trending styles. Walk right in to the spacious foyer of this split level and immediately feel the warmth and brightness of the home. Enjoy the white kitchen with gorgeous tile backsplash, perfectly accented by black-stainless appliances, and new black fixtures. The dining area opens to a brand new 12x14 deck overlooking a private backyard. The main level offers a spacious living room with vaulted ceiling, 2 bedrooms, a wonderfully updated full bath, vinyl planking, and new paneled doors. In the lower level you'll find a large family room with a gorgeous brick fireplace so you can curl up in front of a crackling fire on those cold Winter evenings. The space also offers a bar with mini-fridge making entertaining a snap. This level includes a bathroom with a shower and large vanity, vinyl planking, new doors, 2 bedrooms, and laundry/utility room with brand new washer/dryer. Siding, roof, windows, gutters were all replaced in 2020/21. Mini-split was installed in 2024 for air conditioning and 3rd source of heat. Electric heat is off peak and very reasonable.