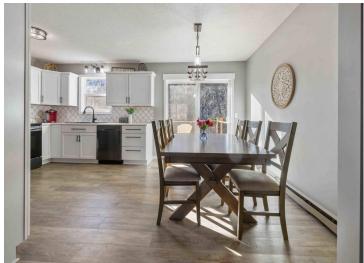

## Description:

This beautiful home located in the prestigious Golf View Estates neighborhood just outside of Pine River has been meticulously updated with all the trending styles. Walk right in to the spacious foyer of this split level and immediately feel the warmth and brightness of the home. Enjoy the white kitchen with gorgeous tile backsplash, perfectly accented by black-stainless appliances, and new black fixtures. The dining area opens to a brand new 12x14 deck overlooking a private backyard. The main level offers a spacious living room with vaulted ceiling, 2 bedrooms, a wonderfully updated full bath, vinyl planking, and new paneled doors. In the lower level you'll find a large family room with a gorgeous brick fireplace so you can curl up in front of a crackling fire on those cold Winter evenings. The space also offers a bar with mini-fridge making entertaining a snap. This level includes a bathroom with a shower and large vanity, vinyl planking, new doors, 2 bedrooms, and laundry/utility room with brand new washer/dryer. Siding, roof, windows, gutters were all replaced in 2020/21. Mini-split was installed in 2024 for air conditioning and 3rd source of heat. Electric heat is off peak and very reasonable.