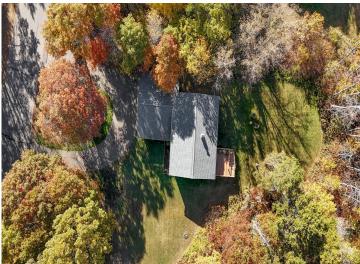

## **Additional Details:**

Year Built 1983 Lot Acres 0.88

Lot Dimensions 158x262x160x258

Garage Stalls 2
School District 2174
Taxes \$770
Taxes with Assessments \$836
Tax Year 2024