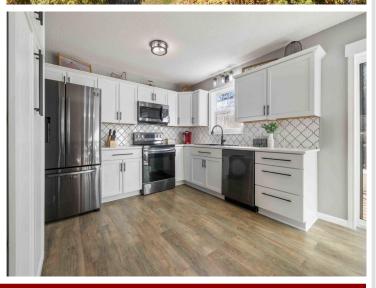

## Description:

This beautiful home located in the prestigious Golf View Estates neighborhood just outside of Pine River has been meticulously updated with all the trending styles. Walk right in to the spacious foyer of this split level and immediately feel the warmth and brightness of the home. Enjoy the white kitchen with gorgeous tile backsplash, perfectly accented by black-stainless appliances, and new black fixtures. The dining area opens to a brand new 12x14 deck overlooking a private backyard. The main level offers a spacious living room with vaulted ceiling, 2 bedrooms, a wonderfully updated full bath, vinyl planking, and new paneled doors. In the lower level you'll find a large family room with a gorgeous brick fireplace so you can curl up in front of a crackling fire on those cold Winter evenings. The space also offers a bar with mini-fridge making entertaining a snap. This level includes a bathroom with a shower and large vanity, vinyl planking, new doors, 2 bedrooms, and laundry/utility room with brand new washer/dryer. Siding, roof, windows, gutters were all replaced in 2020/21. Mini-split was installed in 2024 for air conditioning and 3rd source of heat. Electric heat is off peak and very reasonable.