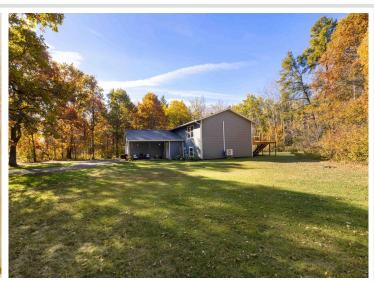

## Description:

This beautiful home located in the prestigious Golf View Estates neighborhood just outside of Pine River has been meticulously updated with all the trending styles. Walk right in to the spacious foyer of this split level and immediately feel the warmth and brightness of the home. Enjoy the white kitchen with gorgeous tile backsplash, perfectly accented by black-stainless appliances, and new black fixtures. The dining area opens to a brand new 12x14 deck overlooking a private backyard. The main level offers a spacious living room with vaulted ceiling, 2 bedrooms, a wonderfully updated full bath, vinyl planking, and new paneled doors. In the lower level you'll find a large family room with a gorgeous brick fireplace so you can curl up in front of a crackling fire on those cold Winter evenings. The space also offers a bar with mini-fridge making entertaining a snap. This level includes a bathroom with a shower and large vanity, vinyl planking, new doors, 2 bedrooms, and laundry/utility room with brand new washer/dryer. Siding, roof, windows, gutters were all replaced in 2020/21. Mini-split was installed in 2024 for air conditioning and 3rd source of heat. Electric heat is off peak and very reasonable.