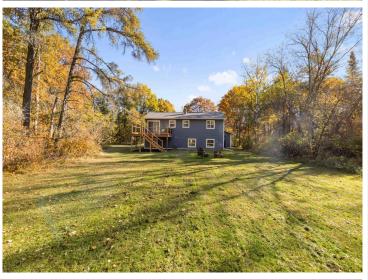

## Description:

This beautiful home located in the prestigious Golf View Estates neighborhood just outside of Pine River has been meticulously updated with all the trending styles. Walk right in to the spacious foyer of this split level and immediately feel the warmth and brightness of the home. Enjoy the white kitchen with gorgeous tile backsplash, perfectly accented by black-stainless appliances, and new black fixtures. The dining area opens to a brand new 12x14 deck overlooking a private backyard. The main level offers a spacious living room with vaulted ceiling, 2 bedrooms, a wonderfully updated full bath, vinyl planking, and new paneled doors. In the lower level you'll find a large family room with a gorgeous brick fireplace so you can curl up in front of a crackling fire on those cold Winter evenings. The space also offers a bar with mini-fridge making entertaining a snap. This level includes a bathroom with a shower and large vanity, vinyl planking, new doors, 2 bedrooms, and laundry/utility room with brand new washer/dryer. Siding, roof, windows, gutters were all replaced in 2020/21. Mini-split was installed in 2024 for air conditioning and 3rd source of heat. Electric heat is off peak and very reasonable.