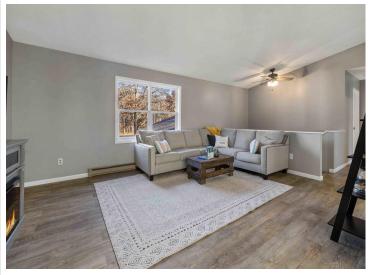

## Description:

This beautiful home located in the prestigious Golf View Estates neighborhood just outside of Pine River has been meticulously updated with all the trending styles. Walk right in to the spacious foyer of this split level and immediately feel the warmth and brightness of the home. Enjoy the white kitchen with gorgeous tile backsplash, perfectly accented by black-stainless appliances, and new black fixtures. The dining area opens to a brand new 12x14 deck overlooking a private backyard. The main level offers a spacious living room with vaulted ceiling, 2 bedrooms, a wonderfully updated full bath, vinyl planking, and new paneled doors. In the lower level you'll find a large family room with a gorgeous brick fireplace so you can curl up in front of a crackling fire on those cold Winter evenings. The space also offers a bar with mini-fridge making entertaining a snap. This level includes a bathroom with a shower and large vanity, vinyl planking, new doors, 2 bedrooms, and laundry/utility room with brand new washer/dryer. Siding, roof, windows, gutters were all replaced in 2020/21. Mini-split was installed in 2024 for air conditioning and 3rd source of heat. Electric heat is off peak and very reasonable.