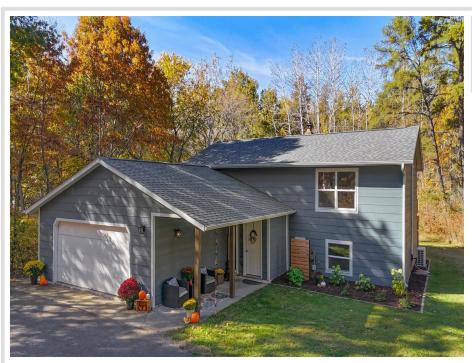

## Description:

This beautiful home located in the prestigious Golf View Estates neighborhood just outside of Pine River has been meticulously updated with all the trending styles. Walk right in to the spacious foyer of this split level and immediately feel the warmth and brightness of the home. Enjoy the white kitchen with gorgeous tile backsplash, perfectly accented by black-stainless appliances, and new black fixtures. The dining area opens to a brand new 12x14 deck overlooking a private backyard. The main level offers a spacious living room with vaulted ceiling, 2 bedrooms, a wonderfully updated full bath, vinyl planking, and new paneled doors. In the lower level you'll find a large family room with a gorgeous brick fireplace so you can curl up in front of a crackling fire on those cold Winter evenings. The space also offers a bar with mini-fridge making entertaining a snap. This level includes a bathroom with a shower and large vanity, vinyl planking, new doors, 2 bedrooms, and laundry/utility room with brand new washer/dryer. Siding, roof, windows, gutters were all replaced in 2020/21. Mini-split was installed in 2024 for air conditioning and 3rd source of heat. Electric heat is off peak and very reasonable.