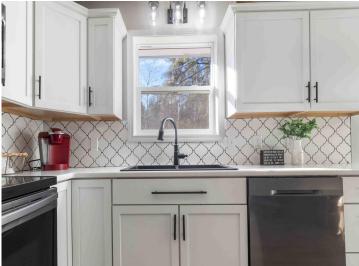

## Description:

This beautiful home located in the prestigious Golf View Estates neighborhood just outside of Pine River has been meticulously updated with all the trending styles. Walk right in to the spacious foyer of this split level and immediately feel the warmth and brightness of the home. Enjoy the white kitchen with gorgeous tile backsplash, perfectly accented by black-stainless appliances, and new black fixtures. The dining area opens to a brand new 12x14 deck overlooking a private backyard. The main level offers a spacious living room with vaulted ceiling, 2 bedrooms, a wonderfully updated full bath, vinyl planking, and new paneled doors. In the lower level you'll find a large family room with a gorgeous brick fireplace so you can curl up in front of a crackling fire on those cold Winter evenings. The space also offers a bar with mini-fridge making entertaining a snap. This level includes a bathroom with a shower and large vanity, vinyl planking, new doors, 2 bedrooms, and laundry/utility room with brand new washer/dryer. Siding, roof, windows, gutters were all replaced in 2020/21. Mini-split was installed in 2024 for air conditioning and 3rd source of heat. Electric heat is off peak and very reasonable.