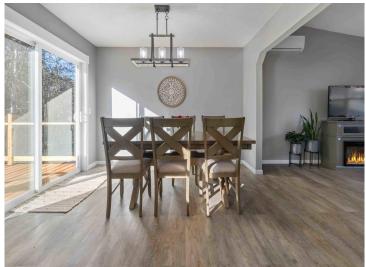

## Description:

This beautiful home located in the prestigious Golf View Estates neighborhood just outside of Pine River has been meticulously updated with all the trending styles. Walk right in to the spacious foyer of this split level and immediately feel the warmth and brightness of the home. Enjoy the white kitchen with gorgeous tile backsplash, perfectly accented by black-stainless appliances, and new black fixtures. The dining area opens to a brand new 12x14 deck overlooking a private backyard. The main level offers a spacious living room with vaulted ceiling, 2 bedrooms, a wonderfully updated full bath, vinyl planking, and new paneled doors. In the lower level you'll find a large family room with a gorgeous brick fireplace so you can curl up in front of a crackling fire on those cold Winter evenings. The space also offers a bar with mini-fridge making entertaining a snap. This level includes a bathroom with a shower and large vanity, vinyl planking, new doors, 2 bedrooms, and laundry/utility room with brand new washer/dryer. Siding, roof, windows, gutters were all replaced in 2020/21. Mini-split was installed in 2024 for air conditioning and 3rd source of heat. Electric heat is off peak and very reasonable.