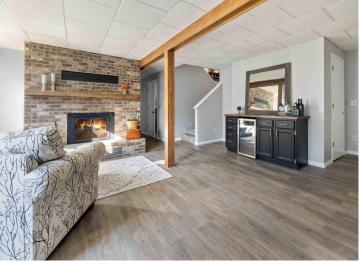

## Description:

This beautiful home located in the prestigious Golf View Estates neighborhood just outside of Pine River has been meticulously updated with all the trending styles. Walk right in to the spacious foyer of this split level and immediately feel the warmth and brightness of the home. Enjoy the white kitchen with gorgeous tile backsplash, perfectly accented by black-stainless appliances, and new black fixtures. The dining area opens to a brand new 12x14 deck overlooking a private backyard. The main level offers a spacious living room with vaulted ceiling, 2 bedrooms, a wonderfully updated full bath, vinyl planking, and new paneled doors. In the lower level you'll find a large family room with a gorgeous brick fireplace so you can curl up in front of a crackling fire on those cold Winter evenings. The space also offers a bar with mini-fridge making entertaining a snap. This level includes a bathroom with a shower and large vanity, vinyl planking, new doors, 2 bedrooms, and laundry/utility room with brand new washer/dryer. Siding, roof, windows, gutters were all replaced in 2020/21. Mini-split was installed in 2024 for air conditioning and 3rd source of heat. Electric heat is off peak and very reasonable.