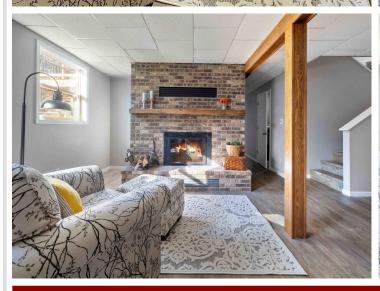

## Description:

This beautiful home located in the prestigious Golf View Estates neighborhood just outside of Pine River has been meticulously updated with all the trending styles. Walk right in to the spacious foyer of this split level and immediately feel the warmth and brightness of the home. Enjoy the white kitchen with gorgeous tile backsplash, perfectly accented by black-stainless appliances, and new black fixtures. The dining area opens to a brand new 12x14 deck overlooking a private backyard. The main level offers a spacious living room with vaulted ceiling, 2 bedrooms, a wonderfully updated full bath, vinyl planking, and new paneled doors. In the lower level you'll find a large family room with a gorgeous brick fireplace so you can curl up in front of a crackling fire on those cold Winter evenings. The space also offers a bar with mini-fridge making entertaining a snap. This level includes a bathroom with a shower and large vanity, vinyl planking, new doors, 2 bedrooms, and laundry/utility room with brand new washer/dryer. Siding, roof, windows, gutters were all replaced in 2020/21. Mini-split was installed in 2024 for air conditioning and 3rd source of heat. Electric heat is off peak and very reasonable.