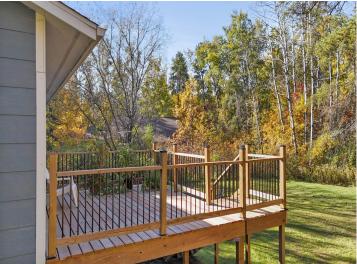

## Description:

This beautiful home located in the prestigious Golf View Estates neighborhood just outside of Pine River has been meticulously updated with all the trending styles. Walk right in to the spacious foyer of this split level and immediately feel the warmth and brightness of the home. Enjoy the white kitchen with gorgeous tile backsplash, perfectly accented by black-stainless appliances, and new black fixtures. The dining area opens to a brand new 12x14 deck overlooking a private backyard. The main level offers a spacious living room with vaulted ceiling, 2 bedrooms, a wonderfully updated full bath, vinyl planking, and new paneled doors. In the lower level you'll find a large family room with a gorgeous brick fireplace so you can curl up in front of a crackling fire on those cold Winter evenings. The space also offers a bar with mini-fridge making entertaining a snap. This level includes a bathroom with a shower and large vanity, vinyl planking, new doors, 2 bedrooms, and laundry/utility room with brand new washer/dryer. Siding, roof, windows, gutters were all replaced in 2020/21. Mini-split was installed in 2024 for air conditioning and 3rd source of heat. Electric heat is off peak and very reasonable.