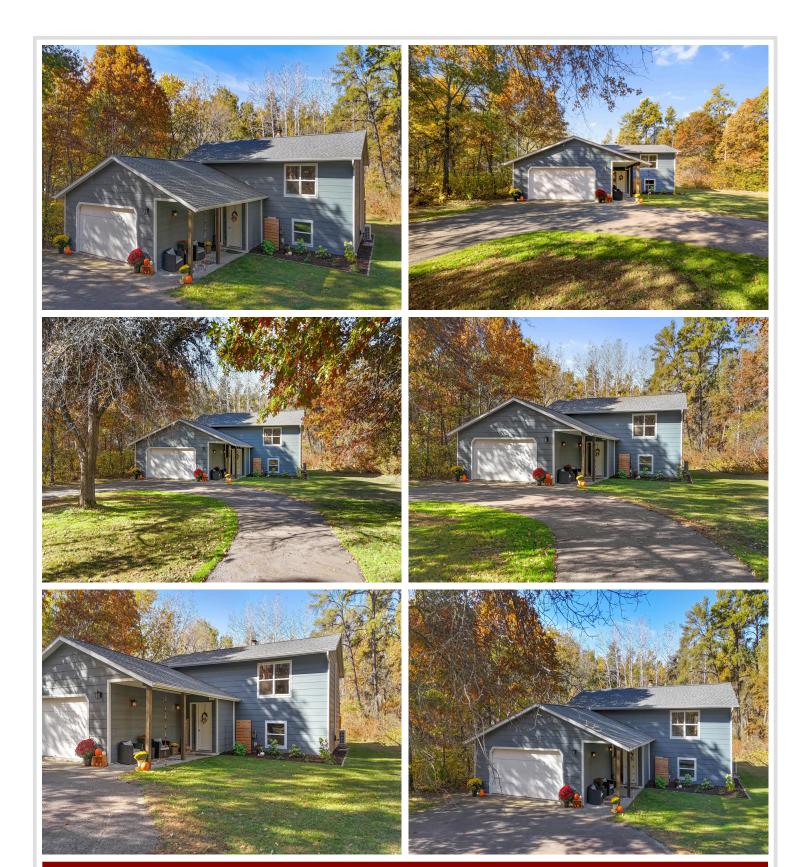

## Description:

This beautiful home located in the prestigious Golf View Estates neighborhood just outside of Pine River has been meticulously updated with all the trending styles. Walk right in to the spacious foyer of this split level and immediately feel the warmth and brightness of the home. Enjoy the white kitchen with gorgeous tile backsplash, perfectly accented by black-stainless appliances, and new black fixtures. The dining area opens to a brand new 12x14 deck overlooking a private backyard. The main level offers a spacious living room with vaulted ceiling, 2 bedrooms, a wonderfully updated full bath, vinyl planking, and new paneled doors. In the lower level you'll find a large family room with a gorgeous brick fireplace so you can curl up in front of a crackling fire on those cold Winter evenings. The space also offers a bar with mini-fridge making entertaining a snap. This level includes a bathroom with a shower and large vanity, vinyl planking, new doors, 2 bedrooms, and laundry/utility room with brand new washer/dryer. Siding, roof, windows, gutters were all replaced in 2020/21. Mini-split was installed in 2024 for air conditioning and 3rd source of heat. Electric heat is off peak and very reasonable.