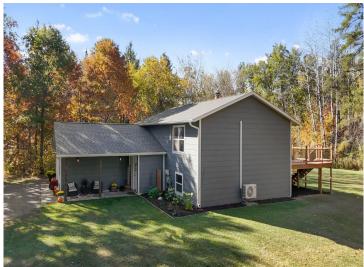

## Description:

This beautiful home located in the prestigious Golf View Estates neighborhood just outside of Pine River has been meticulously updated with all the trending styles. Walk right in to the spacious foyer of this split level and immediately feel the warmth and brightness of the home. Enjoy the white kitchen with gorgeous tile backsplash, perfectly accented by black-stainless appliances, and new black fixtures. The dining area opens to a brand new 12x14 deck overlooking a private backyard. The main level offers a spacious living room with vaulted ceiling, 2 bedrooms, a wonderfully updated full bath, vinyl planking, and new paneled doors. In the lower level you'll find a large family room with a gorgeous brick fireplace so you can curl up in front of a crackling fire on those cold Winter evenings. The space also offers a bar with mini-fridge making entertaining a snap. This level includes a bathroom with a shower and large vanity, vinyl planking, new doors, 2 bedrooms, and laundry/utility room with brand new washer/dryer. Siding, roof, windows, gutters were all replaced in 2020/21. Mini-split was installed in 2024 for air conditioning and 3rd source of heat. Electric heat is off peak and very reasonable.