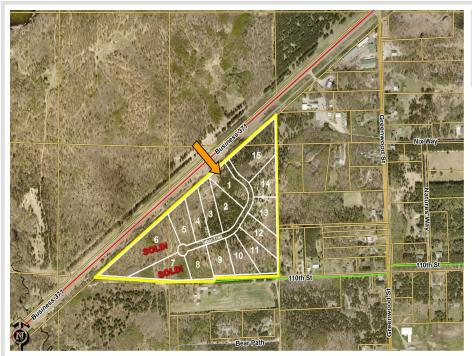

## **Description:**

Unlock Your Business Potential in Brainerd, MN! Welcome to the newly developed Northland Industrial Park, strategically located along Business Highway 371 for optimal visibility and accessibility. This prime location offers a unique opportunity for businesses looking to grow and thrive in a vibrant community. Key features include a prime location, flexible lot sizes, business-friendly environment and proximity to amenities.

## Driving Directions:

From The Historic Brainerd Water Tower located at Washington Street and S 6th Street - South on South 6th Street/Business Hwy 371 approx. 3 miles - West on Tabor Trail to the lots