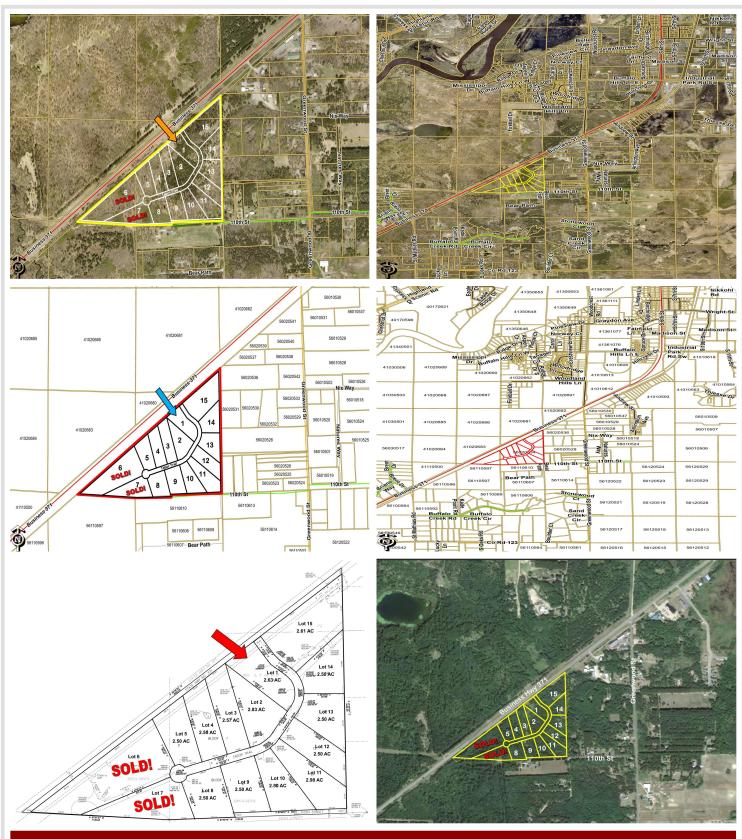

## **Description:**

Unlock Your Business Potential in Brainerd, MN! Welcome to the newly developed Northland Industrial Park, strategically located along Business Highway 371 for optimal visibility and accessibility. This prime location offers a unique opportunity for businesses looking to grow and thrive in a vibrant community. Key features include a prime location, flexible lot sizes, business-friendly environment and proximity to amenities.

### Additional Details:

| Lot Acres              | 2.63                        |
|------------------------|-----------------------------|
| Lot Dimensions         | 266.97' x 660.17' x 589.31' |
| School District        | 181                         |
| Taxes                  | \$54                        |
| Taxes with Assessments | \$54                        |
| Tax Year               | 2025                        |

## Driving Directions:

From The Historic Brainerd Water Tower located at Washington Street and S 6th Street - South on South 6th Street/Business Hwy 371 approx. 3 miles - West on Tabor Trail to the lots