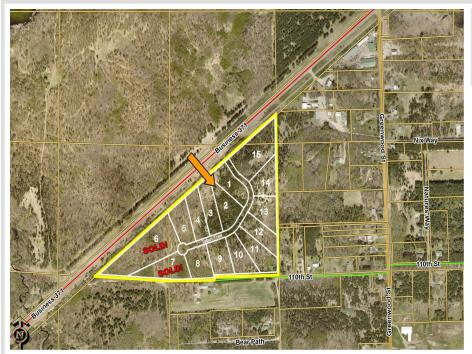

## **Description:**

Unlock Your Business Potential in Brainerd, MN! Welcome to the newly developed Northland Industrial Park, strategically located along Business Highway 371 for optimal visibility and accessibility. This prime location offers a unique opportunity for businesses looking to grow and thrive in a vibrant community. Key features include a prime location, flexible lot sizes, business-friendly environment and proximity to amenities.

## **Driving Directions:**

From The Historic Brainerd Water Tower located at Washington Street and S 6th Street - South on South 6th Street/Business Hwy 371 approx. 3 miles - West on Tabor Trail to the lots