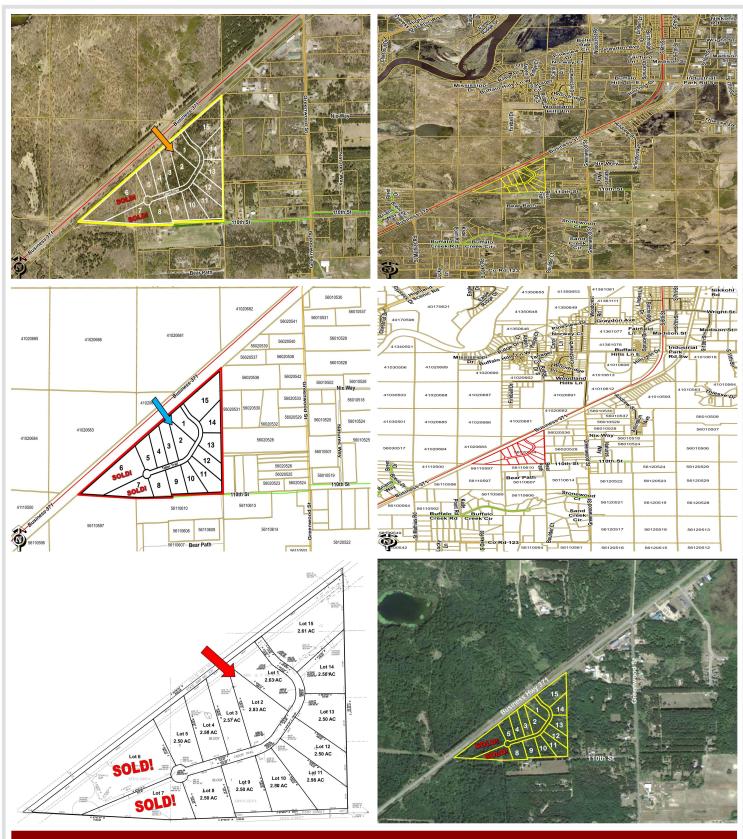

## **Description:**

Unlock Your Business Potential in Brainerd, MN! Welcome to the newly developed Northland Industrial Park, strategically located along Business Highway 371 for optimal visibility and accessibility. This prime location offers a unique opportunity for businesses looking to grow and thrive in a vibrant community. Key features include a prime location, flexible lot sizes, business-friendly environment and proximity to amenities.

### Additional Details:

| Lot Acres              | 2.83                        |
|------------------------|-----------------------------|
| Lot Dimensions         | 372.55' x 589.31' x 657.12' |
| School District        | 181                         |
| Taxes                  | \$58                        |
| Taxes with Assessments | \$58                        |
| Tax Year               | 2025                        |

## **Driving Directions:**

From The Historic Brainerd Water Tower located at Washington Street and S 6th Street - South on South 6th Street/Business Hwy 371 approx. 3 miles - West on Tabor Trail to the lots