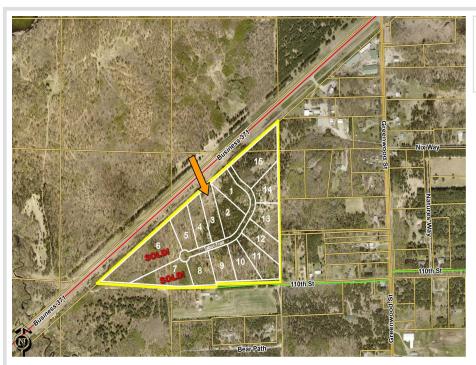

## **Description:**

Unlock Your Business Potential in Brainerd, MN! Welcome to the newly developed Northland Industrial Park, strategically located along Business Highway 371 for optimal visibility and accessibility. This prime location offers a unique opportunity for businesses looking to grow and thrive in a vibrant community. Key features include a prime location, flexible lot sizes, business-friendly environment and proximity to amenities.

## **Driving Directions:**

From The Historic Brainerd Water Tower located at Washington Street and S 6th Street - South on South 6th Street/Business Hwy 371 approx. 3 miles - West on Tabor Trail to the lots