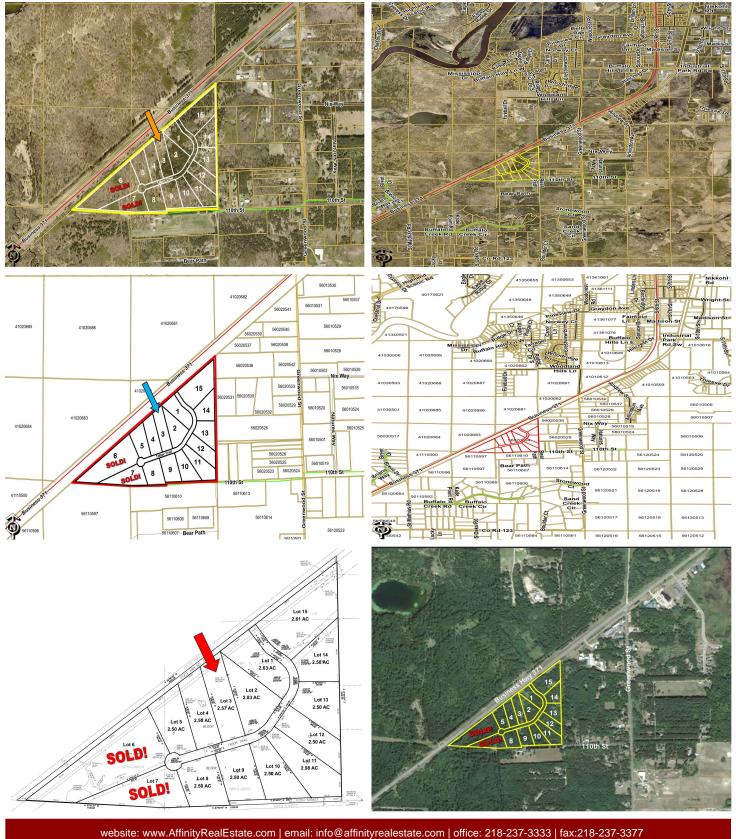

## **Description:**

Unlock Your Business Potential in Brainerd, MN! Welcome to the newly developed Northland Industrial Park, strategically located along Business Highway 371 for optimal visibility and accessibility. This prime location offers a unique opportunity for businesses looking to grow and thrive in a vibrant community. Key features include a prime location, flexible lot sizes, business-friendly environment and proximity to amenities.

## **Additional Details:**

Lot Acres 2.57

Lot Dimensions 179.66' x 657.12' x 191.97' x 589.50'

School District 181
Taxes \$50
Taxes with Assessments \$50
Tax Year 2025

## **Driving Directions:**

From The Historic Brainerd Water Tower located at Washington Street and S 6th Street - South on South 6th Street/Business Hwy 371 approx. 3 miles - West on Tabor Trail to the lots