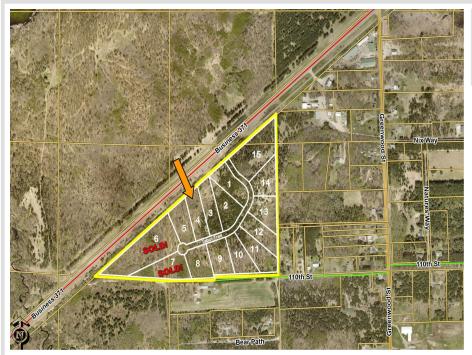

### **Description:**

Unlock Your Business Potential in Brainerd, MN! Welcome to the newly developed Northland Industrial Park, strategically located along Business Highway 371 for optimal visibility and accessibility. This prime location offers a unique opportunity for businesses looking to grow and thrive in a vibrant community. Key features include a prime location, flexible lot sizes, business-friendly environment and proximity to amenities.

### Additional Details:

| Lot Acres              | 2.5                                   |
|------------------------|---------------------------------------|
| Lot Dimensions         | 197.14' x 589.50' x 210.64' x 515.30' |
| School District        | 181                                   |
| Taxes                  | \$50                                  |
| Taxes with Assessments | \$50                                  |
| Tax Year               | 2025                                  |

## Driving Directions:

From The Historic Brainerd Water Tower located at Washington Street and S 6th Street - South on South 6th Street/Business Hwy 371 approx. 3 miles - West on Tabor Trail to the lots