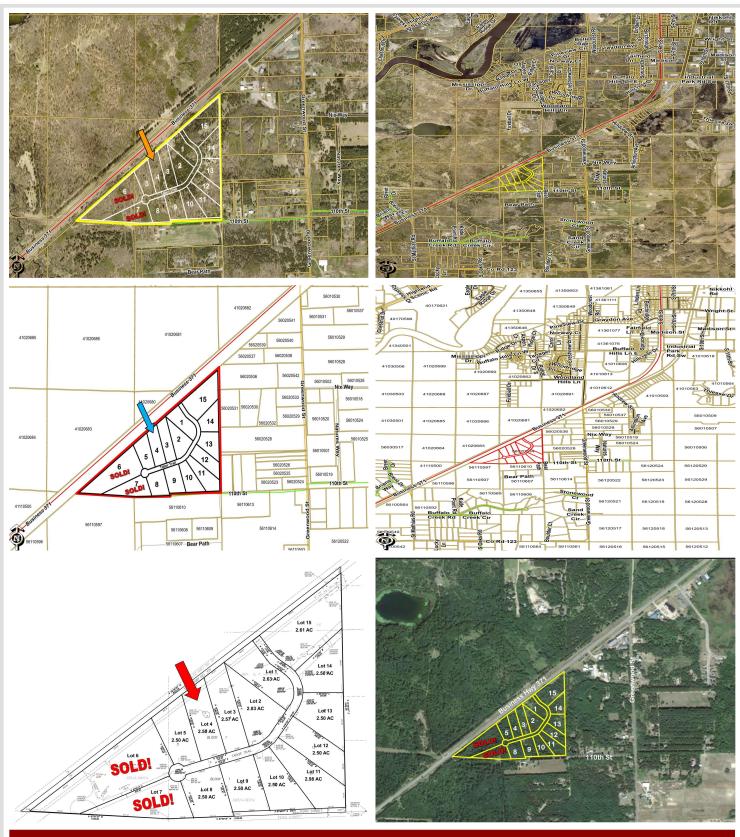

### **Description:**

Unlock Your Business Potential in Brainerd, MN! Welcome to the newly developed Northland Industrial Park, strategically located along Business Highway 371 for optimal visibility and accessibility. This prime location offers a unique opportunity for businesses looking to grow and thrive in a vibrant community. Key features include a prime location, flexible lot sizes, business-friendly environment and proximity to amenities.

### Additional Details:

| Lot Acres              | 2.5                                   |
|------------------------|---------------------------------------|
| Lot Dimensions         | 197.14' x 589.50' x 210.64' x 515.30' |
| School District        | 181                                   |
| Taxes                  | \$50                                  |
| Taxes with Assessments | \$50                                  |
| Tax Year               | 2025                                  |

## Driving Directions:

From The Historic Brainerd Water Tower located at Washington Street and S 6th Street - South on South 6th Street/Business Hwy 371 approx. 3 miles - West on Tabor Trail to the lots