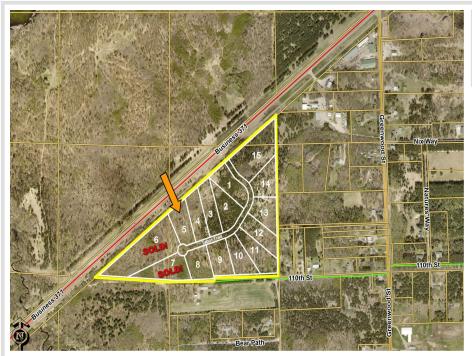

## **Description:**

Unlock Your Business Potential in Brainerd, MN! Welcome to the newly developed Northland Industrial Park, strategically located along Business Highway 371 for optimal visibility and accessibility. This prime location offers a unique opportunity for businesses looking to grow and thrive in a vibrant community. Key features include a prime location, flexible lot sizes, business-friendly environment and proximity to amenities.

## **Driving Directions:**

From The Historic Brainerd Water Tower located at Washington Street and S 6th Street - South on South 6th Street/Business Hwy 371 approx. 3 miles - West on Tabor Trail to the lots