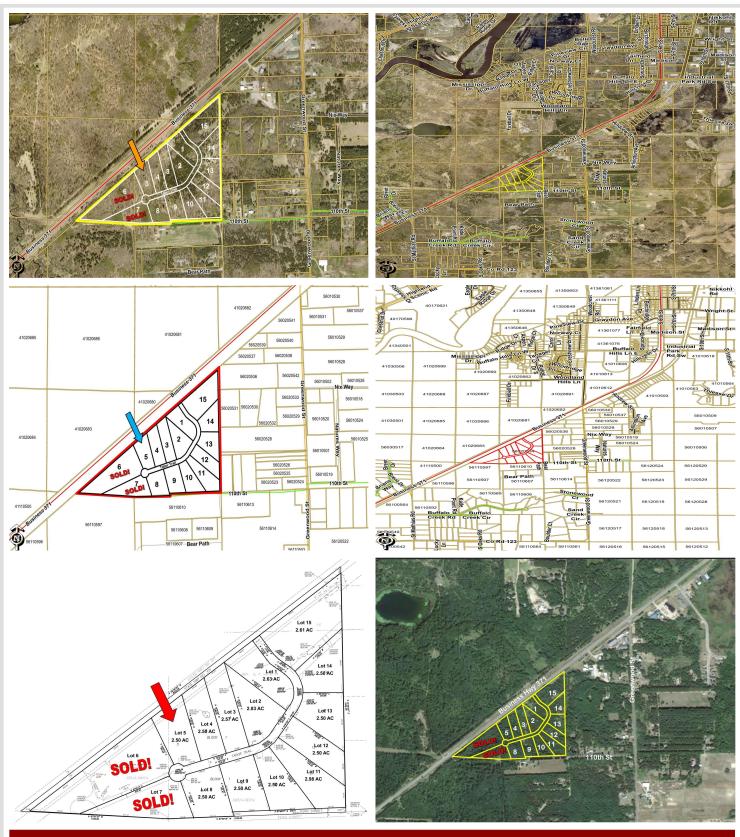

## **Description:**

Unlock Your Business Potential in Brainerd, MN! Welcome to the newly developed Northland Industrial Park, strategically located along Business Highway 371 for optimal visibility and accessibility. This prime location offers a unique opportunity for businesses looking to grow and thrive in a vibrant community. Key features include a prime location, flexible lot sizes, business-friendly environment and proximity to amenities.

## Additional Details:

| Lot Acres              | 2.5                                               |
|------------------------|---------------------------------------------------|
| Lot Dimensions         | 137.49' x 515.30' x 286.34' x 387.40' x<br>79.84' |
| School District        | 181                                               |
| Taxes                  | \$50                                              |
| Taxes with Assessments | \$50                                              |
| Tax Year               | 2025                                              |

## **Driving Directions:**

From The Historic Brainerd Water Tower located at Washington Street and S 6th Street - South on South 6th Street/Business Hwy 371 approx. 3 miles - West on Tabor Trail to the lots