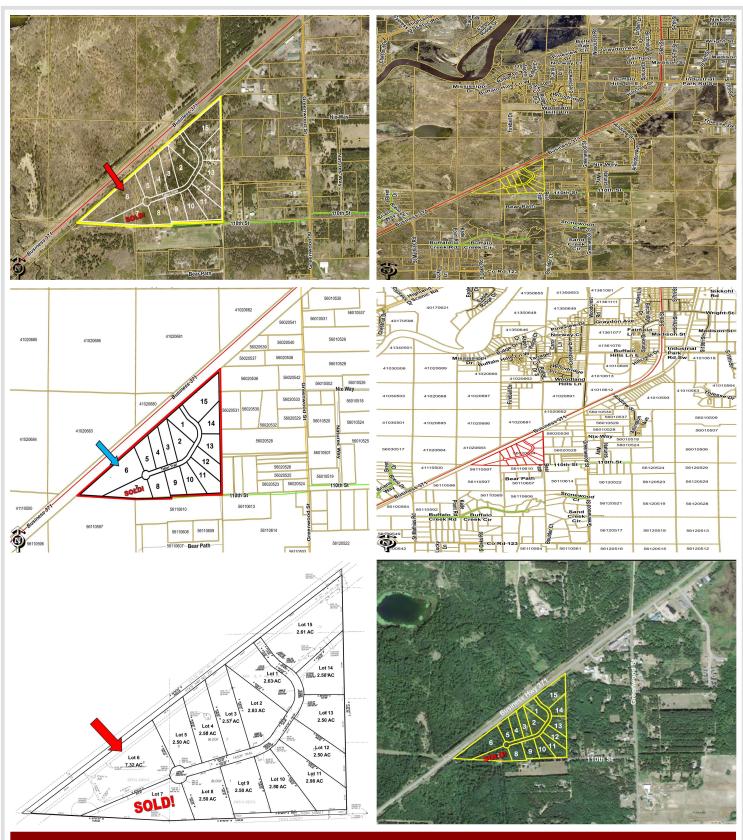

## **Description:**

Unlock Your Business Potential in Brainerd, MN! Welcome to the newly developed Northland Industrial Park, strategically located along Business Highway 371 for optimal visibility and accessibility. This prime location offers a unique opportunity for businesses looking to grow and thrive in a vibrant community. Key features include a prime location, flexible lot sizes, business-friendly environment and proximity to amenities.

### Additional Details:

| Lot Acres              | 7.32                                              |
|------------------------|---------------------------------------------------|
| Lot Dimensions         | 1,155.28' x 387.40' x 100' x 533.38' x<br>376.63' |
| School District        | 181                                               |
| Taxes                  | (unreported)                                      |
| Taxes with Assessments | (unreported)                                      |
| Tax Year               | 2024                                              |

### **Driving Directions:**

From The Historic Brainerd Water Tower located at Washington Street and S 6th Street - South on South 6th Street/Business Hwy 371 approx. 3 miles - West on Tabor Trail to the lots