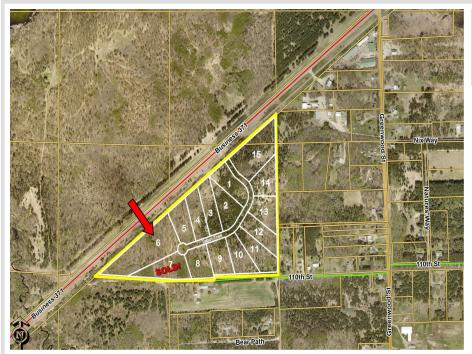

## **Description:**

Unlock Your Business Potential in Brainerd, MN! Welcome to the newly developed Northland Industrial Park, strategically located along Business Highway 371 for optimal visibility and accessibility. This prime location offers a unique opportunity for businesses looking to grow and thrive in a vibrant community. Key features include a prime location, flexible lot sizes, business-friendly environment and proximity to amenities.

### **Driving Directions:**

From The Historic Brainerd Water Tower located at Washington Street and S 6th Street - South on South 6th Street/Business Hwy 371 approx. 3 miles - West on Tabor Trail to the lots

### Additional Details:

| Lot Acres              | 7.32                                              |
|------------------------|---------------------------------------------------|
| Lot Dimensions         | 1,155.28' x 387.40' x 100' x 533.38' x<br>376.63' |
| School District        | 181                                               |
| Taxes                  | (unreported)                                      |
| Taxes with Assessments | (unreported)                                      |
| Tax Year               | 2024                                              |