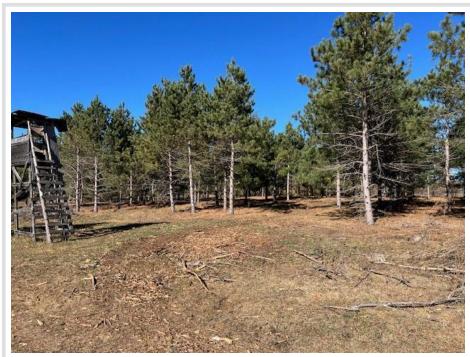

## **Description:**

Tar Access 3.2 acres of mature pines, Great building site or camping site for seasonal use. Close to Ottertail and many area lakes. The property has been pastures and is clean and ready for you. Final Survey will be completed upon acceptance of a purchase agreement.