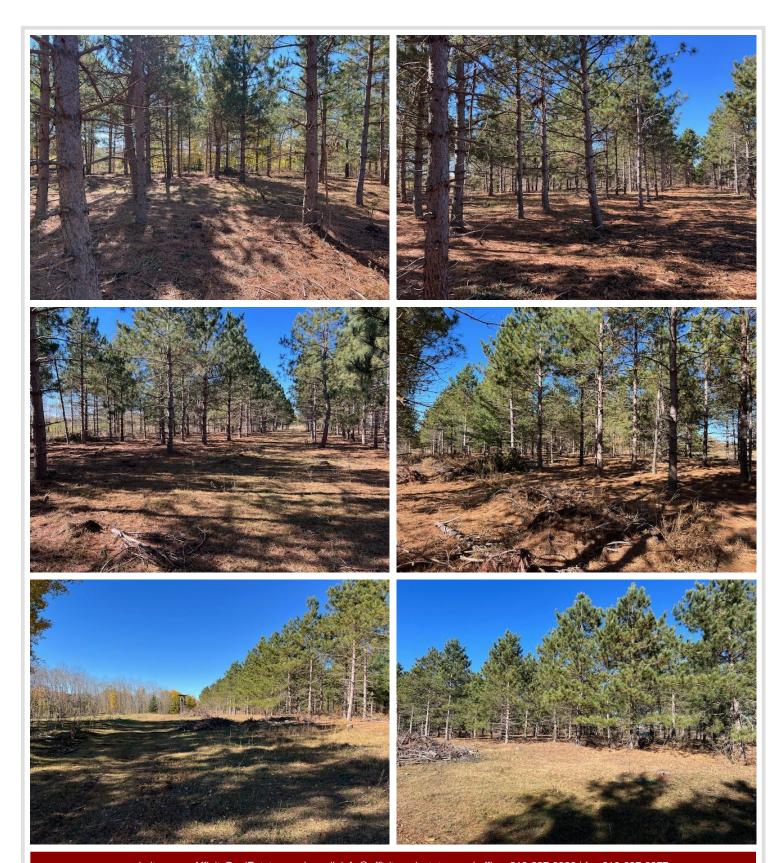

## **Description:**

Tar Access 3.2 acres of mature pines, Great building site or camping site for seasonal use. Close to Ottertail and many area lakes. The property has been pastures and is clean and ready for you. Final Survey will be completed upon acceptance of a purchase agreement.