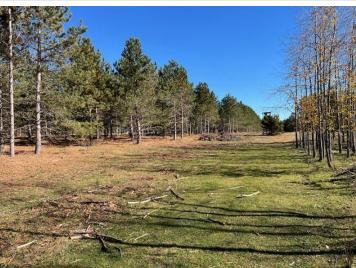

## **Description:**

Tar Access 3.2 acres of mature pines, Great building site or camping site for seasonal use. Close to Ottertail and many area lakes. The property has been pastures and is clean and ready for you. Final Survey will be completed upon acceptance of a purchase agreement.