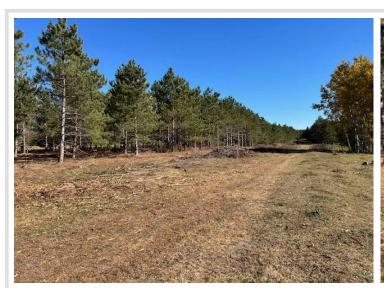

## **Description:**

Tar Access 3.2 acres of mature pines, Great building site or camping site for seasonal use. Close to Ottertail and many area lakes. The property has been pastures and is clean and ready for you. Final Survey will be completed upon acceptance of a purchase agreement.