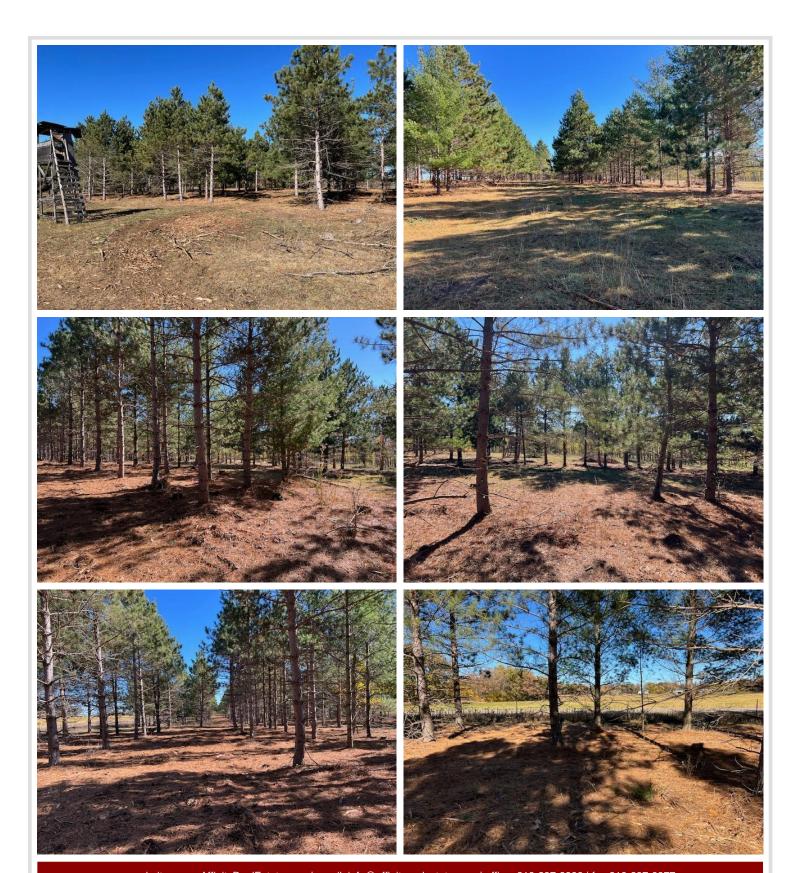

## **Description:**

Tar Access 3.2 acres of mature pines, Great building site or camping site for seasonal use. Close to Ottertail and many area lakes. The property has been pastures and is clean and ready for you. Final Survey will be completed upon acceptance of a purchase agreement.