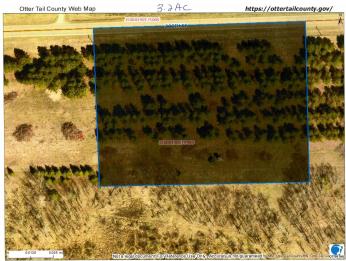

## **Additional Details:**

Lot Acres 3.2

Lot Dimensions 3.2 acres

School District 545

Taxes (unreported) Taxes with Assessments (unreported)

Tax Year 2024