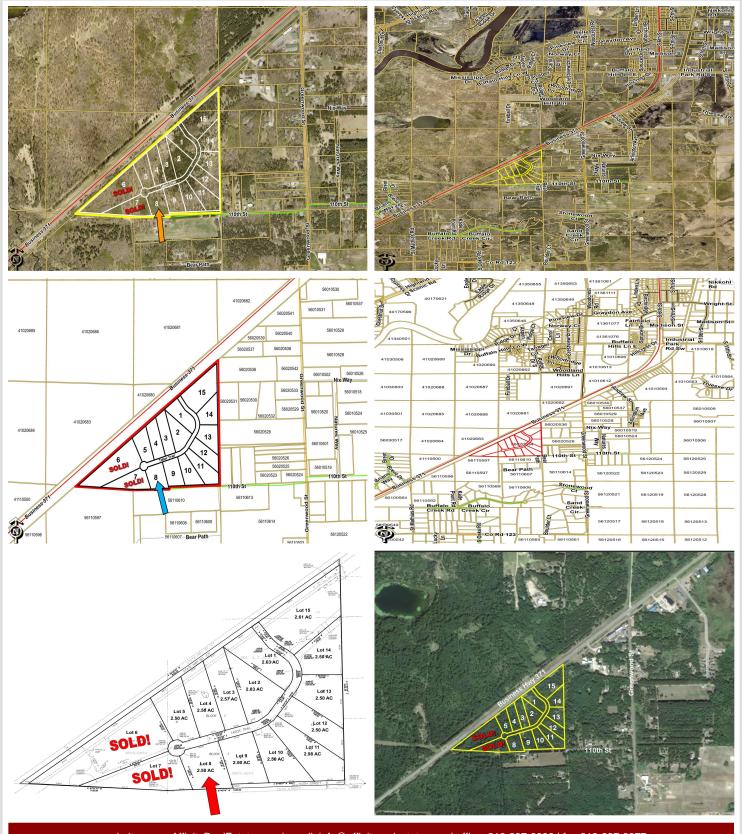

## **Description:**

Unlock Your Business Potential in Brainerd, MN! Welcome to the newly developed Northland Industrial Park, strategically located along Business Highway 371 for optimal visibility and accessibility. This prime location offers a unique opportunity for businesses looking to grow and thrive in a vibrant community. Key features include a prime location, flexible lot sizes, business-friendly environment and proximity to amenities.

## **Additional Details:**

Lot Acres 2.5

Lot Dimensions 322.57' x 292.93' x 305.23' x 401.41'

School District 181
Taxes \$50
Taxes with Assessments \$50
Tax Year 2025

## **Driving Directions:**

From The Historic Brainerd Water Tower located at Washington Street and S 6th Street - South on South 6th Street/Business Hwy 371 approx. 3 miles - West on Tabor Trail to the lots