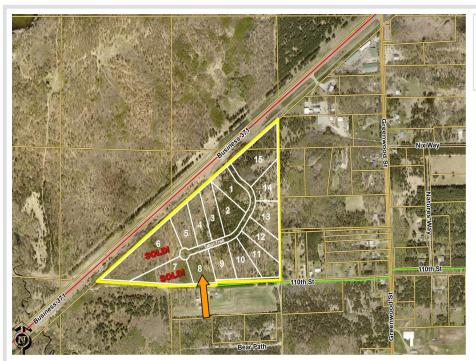

## **Description:**

Unlock Your Business Potential in Brainerd, MN! Welcome to the newly developed Northland Industrial Park, strategically located along Business Highway 371 for optimal visibility and accessibility. This prime location offers a unique opportunity for businesses looking to grow and thrive in a vibrant community. Key features include a prime location, flexible lot sizes, business-friendly environment and proximity to amenities.

## **Additional Details:**

Lot Acres 2.5

Lot Dimensions 322.57' x 292.93' x 305.23' x 401.41'

School District 181
Taxes \$50
Taxes with Assessments \$50
Tax Year 2025

## **Driving Directions:**

From The Historic Brainerd Water Tower located at Washington Street and S 6th Street - South on South 6th Street/Business Hwy 371 approx. 3 miles - West on Tabor Trail to the lots