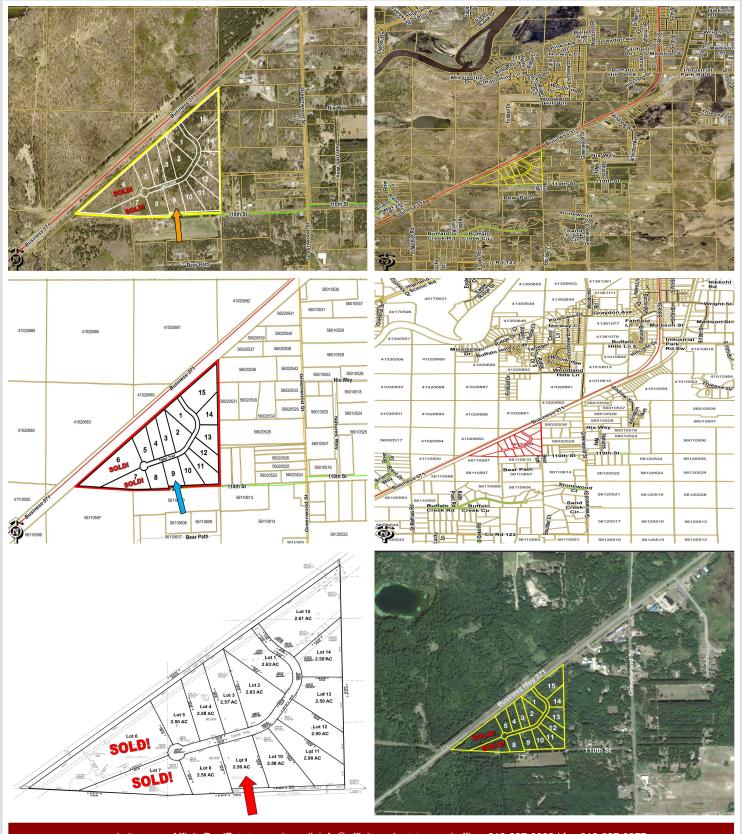

## **Additional Details:**

Lot Acres 2.5

Lot Dimensions 270.81' x 436.92' x 279.60' x 367.34'

School District 181 Taxes \$50 Taxes with Assessments \$50 Tax Year 2025

## **Driving Directions:**

From The Historic Brainerd Water Tower located at Washington Street and S 6th Street - South on South 6th Street/Business Hwy 371 approx. 3 miles - West on Tabor Trail to the lots