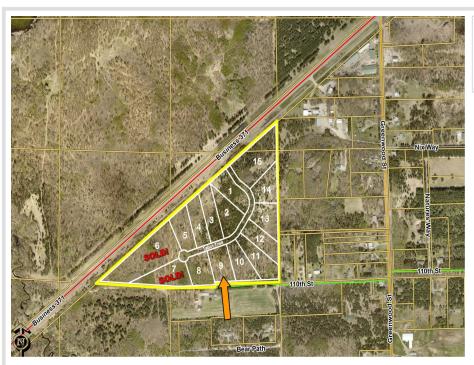

## **Additional Details:**

Lot Acres 2.5

Lot Dimensions 270.81' x 436.92' x 279.60' x 367.34'

School District 181 Taxes \$50 Taxes with Assessments \$50 Tax Year 2025

## **Driving Directions:**

From The Historic Brainerd Water Tower located at Washington Street and S 6th Street - South on South 6th Street/Business Hwy 371 approx. 3 miles - West on Tabor Trail to the lots