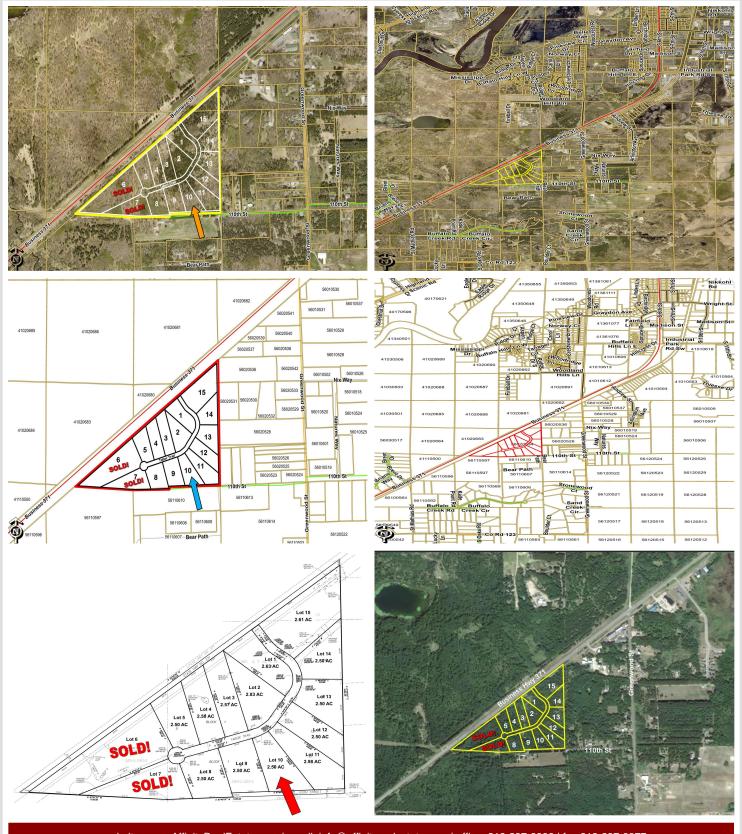

## **Description:**

Unlock Your Business Potential in Brainerd, MN! Welcome to the newly developed Northland Industrial Park, strategically located along Business Highway 371 for optimal visibility and accessibility. This prime location offers a unique opportunity for businesses looking to grow and thrive in a vibrant community. Key features include a prime location, flexible lot sizes, business-friendly environment and proximity to amenities.

## **Additional Details:**

Lot Acres 2.5

Lot Dimensions 132.05' x 578.61' x 341.30' x 436.92'

School District 181 Taxes \$50 Taxes with Assessments \$50 Tax Year 2025

## **Driving Directions:**

From The Historic Brainerd Water Tower located at Washington Street and S 6th Street - South on South 6th Street/Business Hwy 371 approx. 3 miles - West on Tabor Trail to the lots