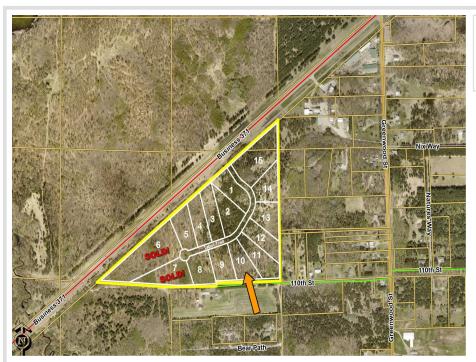

## **Description:**

Unlock Your Business Potential in Brainerd, MN! Welcome to the newly developed Northland Industrial Park, strategically located along Business Highway 371 for optimal visibility and accessibility. This prime location offers a unique opportunity for businesses looking to grow and thrive in a vibrant community. Key features include a prime location, flexible lot sizes, business-friendly environment and proximity to amenities.

## **Additional Details:**

Lot Acres 2.5

Lot Dimensions 132.05' x 578.61' x 341.30' x 436.92'

School District 181 Taxes \$50 Taxes with Assessments \$50 Tax Year 2025

## **Driving Directions:**

From The Historic Brainerd Water Tower located at Washington Street and S 6th Street - South on South 6th Street/Business Hwy 371 approx. 3 miles - West on Tabor Trail to the lots