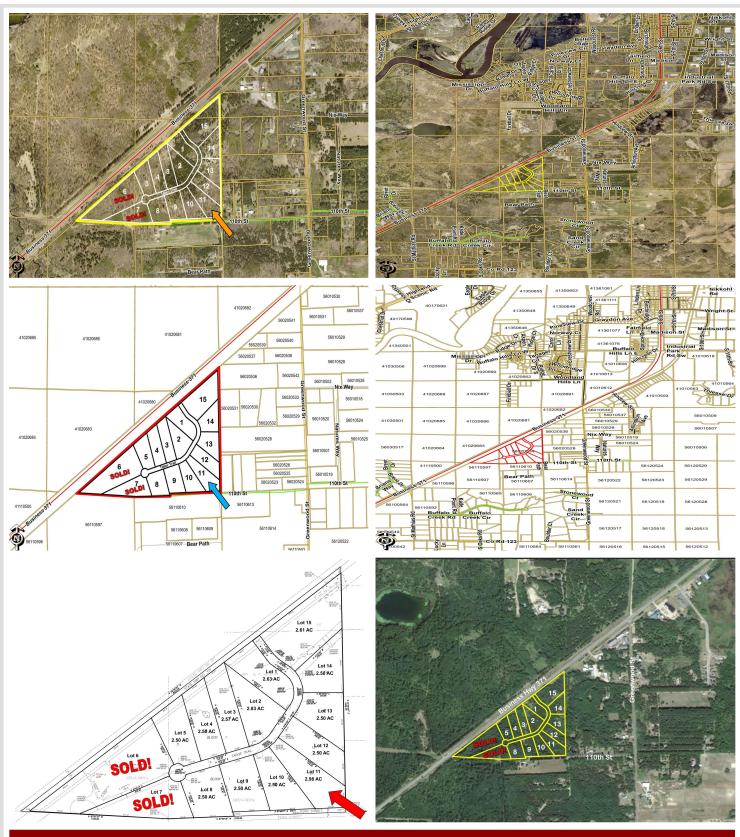

## **Description:**

Unlock Your Business Potential in Brainerd, MN! Welcome to the newly developed Northland Industrial Park, strategically located along Business Highway 371 for optimal visibility and accessibility. This prime location offers a unique opportunity for businesses looking to grow and thrive in a vibrant community. Key features include a prime location, flexible lot sizes, business-friendly environment and proximity to amenities.

## Additional Details:

| Lot Acres              | 2.98                                            |
|------------------------|-------------------------------------------------|
| Lot Dimensions         | 100' x 618.99' x 162.30' x 227.22' x<br>578.61' |
| School District        | 181                                             |
| Taxes                  | \$60                                            |
| Taxes with Assessments | \$60                                            |
| Tax Year               | 2025                                            |

## **Driving Directions:**

From The Historic Brainerd Water Tower located at Washington Street and S 6th Street - South on South 6th Street/Business Hwy 371 approx. 3 miles - West on Tabor Trail to the lots