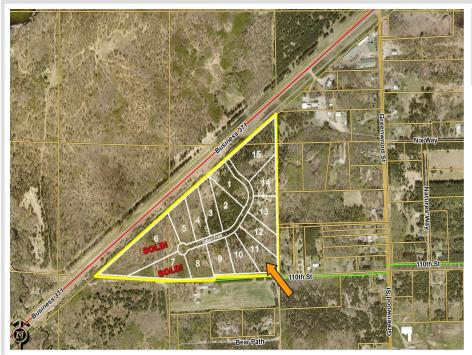

## **Description:**

Unlock Your Business Potential in Brainerd, MN! Welcome to the newly developed Northland Industrial Park, strategically located along Business Highway 371 for optimal visibility and accessibility. This prime location offers a unique opportunity for businesses looking to grow and thrive in a vibrant community. Key features include a prime location, flexible lot sizes, business-friendly environment and proximity to amenities.

## Additional Details:

| Lot Acres              | 2.98                                            |
|------------------------|-------------------------------------------------|
| Lot Dimensions         | 100' x 618.99' x 162.30' x 227.22' x<br>578.61' |
| School District        | 181                                             |
| Taxes                  | \$60                                            |
| Taxes with Assessments | \$60                                            |
| Tax Year               | 2025                                            |

## **Driving Directions:**

From The Historic Brainerd Water Tower located at Washington Street and S 6th Street - South on South 6th Street/Business Hwy 371 approx. 3 miles - West on Tabor Trail to the lots