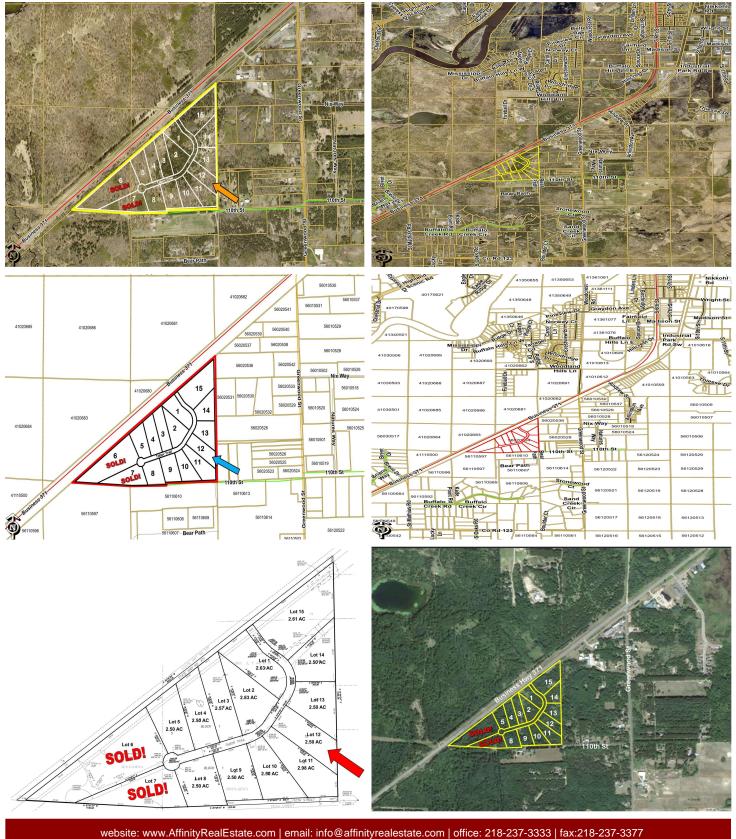

MLS 6621979 Land

\$149,000

2.5 Acres
Plat Designed

(Lot 12) 11158 Tabor Trail Brainerd MN 56401

Status: Active

## **Description:**

Unlock Your Business Potential in Brainerd, MN! Welcome to the newly developed Northland Industrial Park, strategically located along Business Highway 371 for optimal visibility and accessibility. This prime location offers a unique opportunity for businesses looking to grow and thrive in a vibrant community. Key features include a prime location, flexible lot sizes, business-friendly environment and proximity to amenities.

## **Additional Details:**

Lot Acres 2.5

Lot Dimensions 188.05' x 468.92' x 255.88' x 618.99'

School District 181
Taxes \$50
Taxes with Assessments \$50
Tax Year 2025

## **Driving Directions:**

From The Historic Brainerd Water Tower located at Washington Street and S 6th Street - South on South 6th Street/Business Hwy 371 approx. 3 miles - West on Tabor Trail to the lots