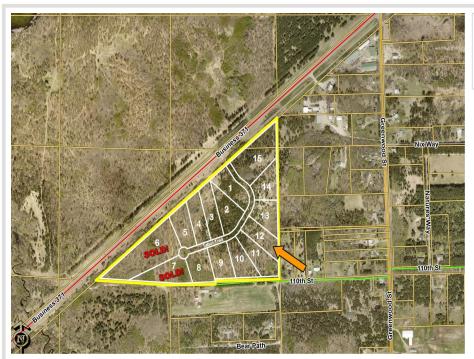

MLS 6621979 Land

\$149,000

2.5 Acres
Plat Designed

(Lot 12) 11158 Tabor Trail Brainerd MN 56401

Status: Active

## **Description:**

Unlock Your Business Potential in Brainerd, MN! Welcome to the newly developed Northland Industrial Park, strategically located along Business Highway 371 for optimal visibility and accessibility. This prime location offers a unique opportunity for businesses looking to grow and thrive in a vibrant community. Key features include a prime location, flexible lot sizes, business-friendly environment and proximity to amenities.

## **Additional Details:**

Lot Acres 2.5

Lot Dimensions 188.05' x 468.92' x 255.88' x 618.99'

School District 181
Taxes \$50
Taxes with Assessments \$50
Tax Year 2025

## **Driving Directions:**

From The Historic Brainerd Water Tower located at Washington Street and S 6th Street - South on South 6th Street/Business Hwy 371 approx. 3 miles - West on Tabor Trail to the lots