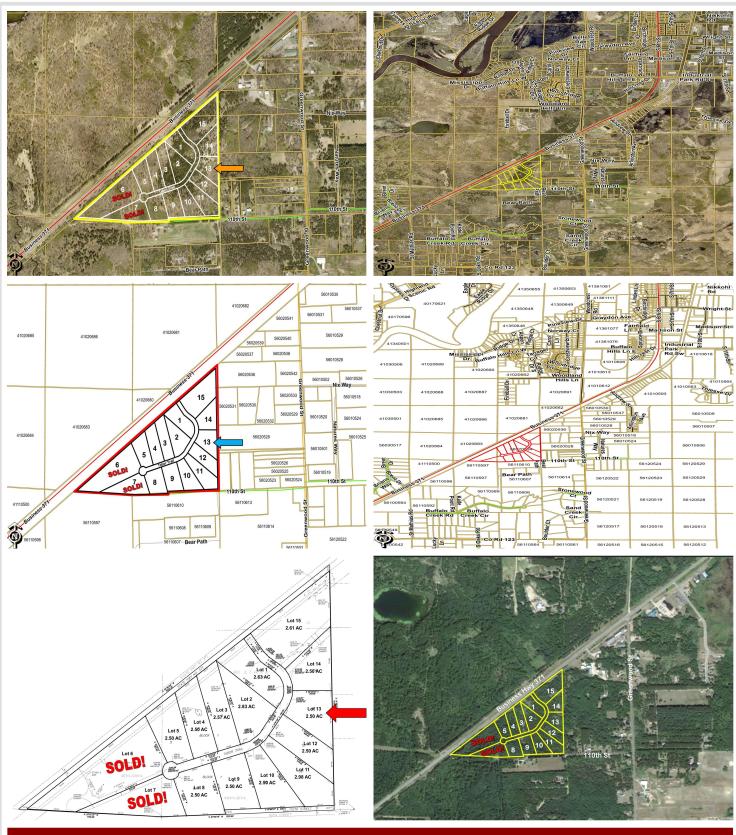

## **Description:**

Unlock Your Business Potential in Brainerd, MN! Welcome to the newly developed Northland Industrial Park, strategically located along Business Highway 371 for optimal visibility and accessibility. This prime location offers a unique opportunity for businesses looking to grow and thrive in a vibrant community. Key features include a prime location, flexible lot sizes, business-friendly environment and proximity to amenities.

### Additional Details:

| Lot Acres              | 2.5                                  |
|------------------------|--------------------------------------|
| Lot Dimensions         | 195.42' x 303.99' x 442.48' x 468.92 |
| School District        | 181                                  |
| Taxes                  | \$50                                 |
| Taxes with Assessments | \$50                                 |
| Tax Year               | 2025                                 |

#### **Driving Directions:**

From The Historic Brainerd Water Tower located at Washington Street and S 6th Street - South on South 6th Street/Business Hwy 371 approx. 3 miles - West on Tabor Trail to the lots