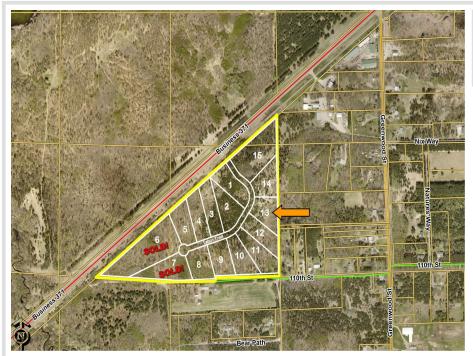

## **Description:**

Unlock Your Business Potential in Brainerd, MN! Welcome to the newly developed Northland Industrial Park, strategically located along Business Highway 371 for optimal visibility and accessibility. This prime location offers a unique opportunity for businesses looking to grow and thrive in a vibrant community. Key features include a prime location, flexible lot sizes, business-friendly environment and proximity to amenities.

### Additional Details:

| Lot Acres              | 2.5                                  |
|------------------------|--------------------------------------|
| Lot Dimensions         | 195.42' x 303.99' x 442.48' x 468.92 |
| School District        | 181                                  |
| Taxes                  | \$50                                 |
| Taxes with Assessments | \$50                                 |
| Tax Year               | 2025                                 |

#### **Driving Directions:**

From The Historic Brainerd Water Tower located at Washington Street and S 6th Street - South on South 6th Street/Business Hwy 371 approx. 3 miles - West on Tabor Trail to the lots