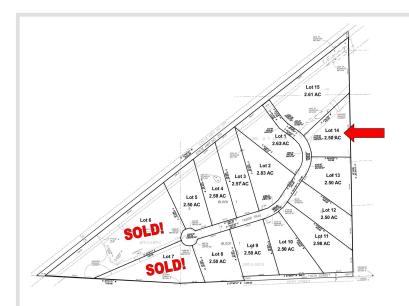

## **Additional Details:**

Lot Acres 2.5

Lot Dimensions 172.62' x 478.93' x 480.63' x 303.99'

School District 181 Taxes \$50 Taxes with Assessments \$50 Tax Year 2025