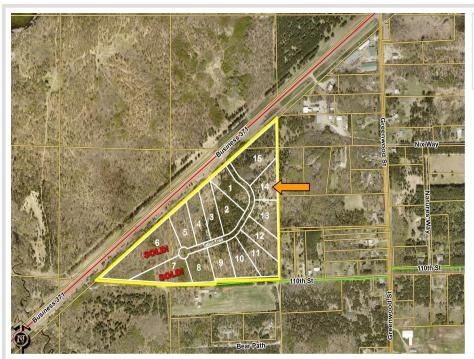

## **Additional Details:**

Lot Acres 2.5

Lot Dimensions 172.62' x 478.93' x 480.63' x 303.99'

School District 181 Taxes \$50 Taxes with Assessments \$50 Tax Year 2025

## **Driving Directions:**

From The Historic Brainerd Water Tower located at Washington Street and S 6th Street - South on South 6th Street/Business Hwy 371 approx. 3 miles - West on Tabor Trail to the lots