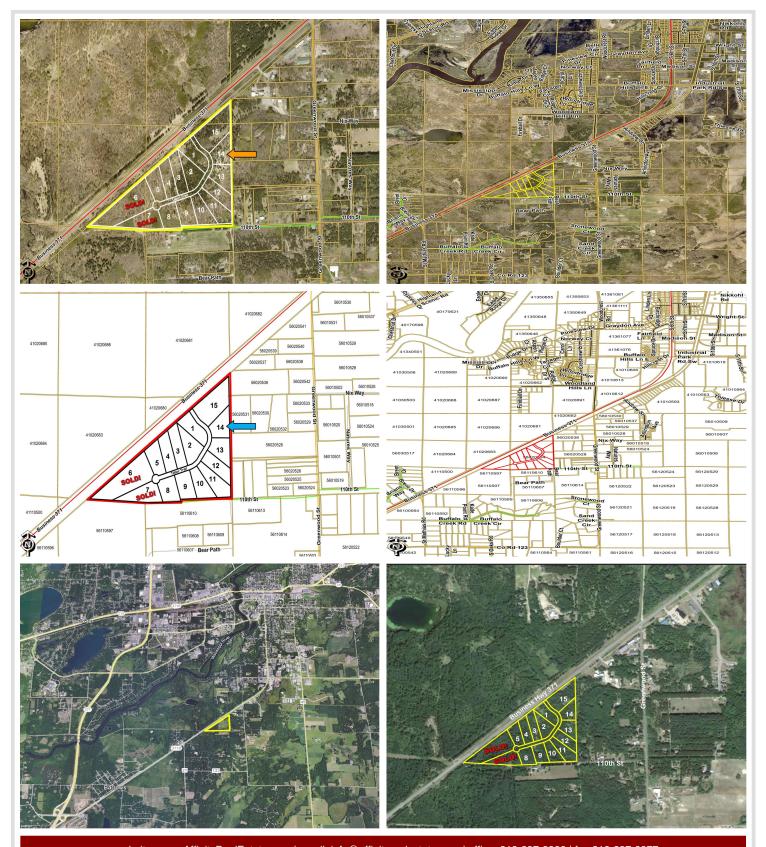

## **Additional Details:**

Lot Acres 2.5

Lot Dimensions 172.62' x 478.93' x 480.63' x 303.99'

School District 181 Taxes \$50 Taxes with Assessments \$50 Tax Year 2025

## **Driving Directions:**

From The Historic Brainerd Water Tower located at Washington Street and S 6th Street - South on South 6th Street/Business Hwy 371 approx. 3 miles - West on Tabor Trail to the lots