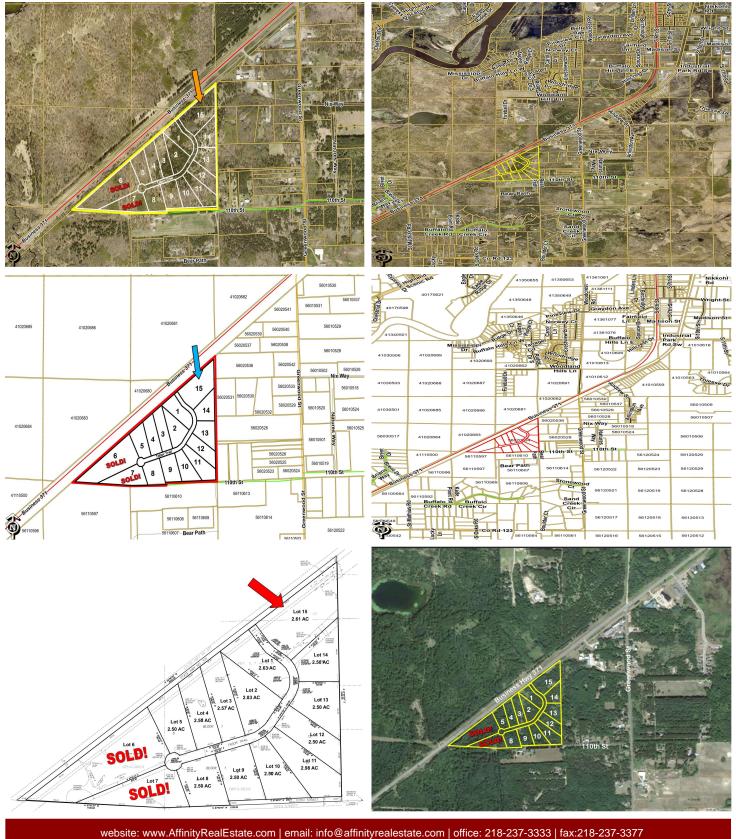

MLS 6621993 Land

\$199,000

2.61 Acres Plat Designed

(Lot 15) 11212 Tabor Trail Brainerd MN 56401

Status: Active

## **Description:**

Unlock Your Business Potential in Brainerd, MN! Welcome to the newly developed Northland Industrial Park, strategically located along Business Highway 371 for optimal visibility and accessibility. This prime location offers a unique opportunity for businesses looking to grow and thrive in a vibrant community. Key features include a prime location, flexible lot sizes, business-friendly environment and proximity to amenities.

## **Additional Details:**

Lot Acres 2.61

Lot Dimensions 381.12' x 768.60' x 411.61' x 478.93'

School District 181 Taxes \$104 Taxes with Assessments \$104 Tax Year 2025

## **Driving Directions:**

From The Historic Brainerd Water Tower located at Washington Street and S 6th Street - South on South 6th Street/Business Hwy 371 approx. 3 miles - West on Tabor Trail to the lots