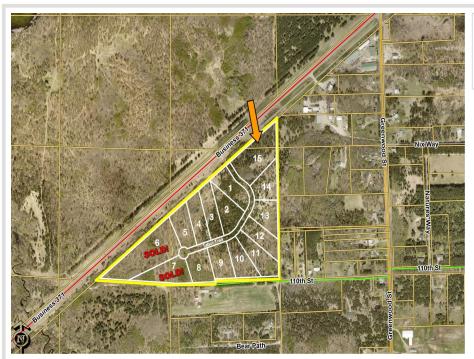

MLS 6621993 Land

\$199,000

2.61 Acres Plat Designed

(Lot 15) 11212 Tabor Trail Brainerd MN 56401

Status: Active

## **Description:**

Unlock Your Business Potential in Brainerd, MN! Welcome to the newly developed Northland Industrial Park, strategically located along Business Highway 371 for optimal visibility and accessibility. This prime location offers a unique opportunity for businesses looking to grow and thrive in a vibrant community. Key features include a prime location, flexible lot sizes, business-friendly environment and proximity to amenities.

## **Additional Details:**

Lot Acres 2.61

Lot Dimensions 381.12' x 768.60' x 411.61' x 478.93'

School District 181 Taxes \$104 Taxes with Assessments \$104 Tax Year 2025

## **Driving Directions:**

From The Historic Brainerd Water Tower located at Washington Street and S 6th Street - South on South 6th Street/Business Hwy 371 approx. 3 miles - West on Tabor Trail to the lots