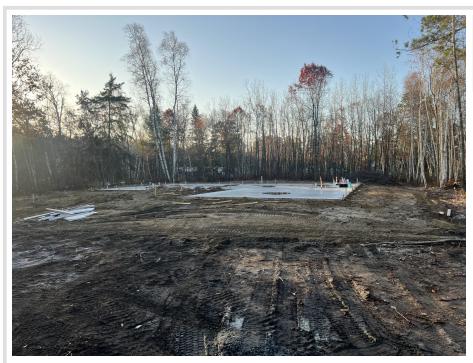

## **Description:**

New Construction. Open concept 3 bedroom 2 bath home with many upgraded features. Private wooded, lot close to Paul Bunyan Trail

## **Additional Details:**

Year Built 2024
Lot Acres 1.03
Lot Dimensions 158x193

Garage Stalls 2
School District 31
Taxes \$206
Taxes with Assessments \$206
Tax Year 2023