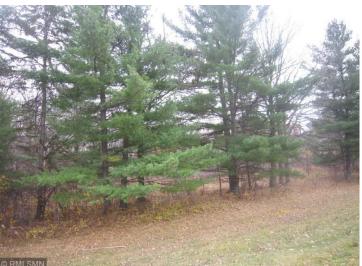

## **Description:**

600 ft frontage on Hwy 371 just 8 min North of Walker. 7.2 acres (600x525), fully wooded (laden with mature white oaks and scattered white pine, parklike), nicely private (no close neighbors), flat as a pancake (no need for reshaping & costly excavation). Perfect for a home business or business that benefits from the excellent traffic exposure of Hwy 371. Plus 3 phase electric power all along the 600' of Hwy frontage. Or simply a great place for your up north cabin or home. Close to Leech Lake and Steamboat Lake public accesses. Exceptional, beautiful and well located property.