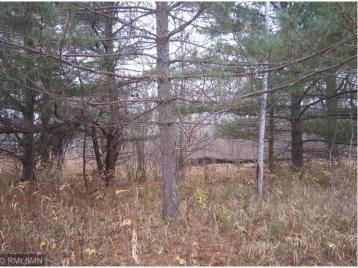

## **Description:**

600 ft frontage on Hwy 371 just 8 min North of Walker. 7.2 acres (600x525), fully wooded (laden with mature white oaks and scattered white pine, parklike), nicely private (no close neighbors), flat as a pancake (no need for reshaping & costly excavation). Perfect for a home business or business that benefits from the excellent traffic exposure of Hwy 371. Plus 3 phase electric power all along the 600' of Hwy frontage. Or simply a great place for your up north cabin or home. Close to Leech Lake and Steamboat Lake public accesses. Exceptional, beautiful and well located property.