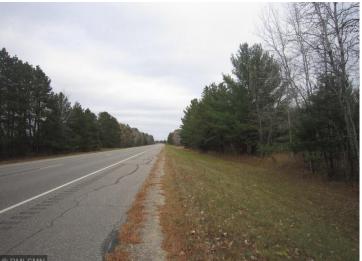

## **Description:**

600 ft frontage on Hwy 371 just 8 min North of Walker. 7.2 acres (600x525), fully wooded (laden with mature white oaks and scattered white pine, parklike), nicely private (no close neighbors), flat as a pancake (no need for reshaping & costly excavation). Perfect for a home business or business that benefits from the excellent traffic exposure of Hwy 371. Plus 3 phase electric power all along the 600' of Hwy frontage. Or simply a great place for your up north cabin or home. Close to Leech Lake and Steamboat Lake public accesses. Exceptional, beautiful and well located property.