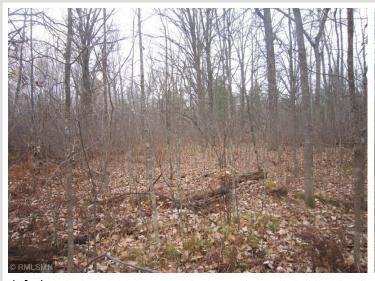

## **Description:**

600 ft frontage on Hwy 371 just 8 min North of Walker. 7.2 acres (600x525), fully wooded (laden with mature white oaks and scattered white pine, parklike), nicely private (no close neighbors), flat as a pancake (no need for reshaping & costly excavation). Perfect for a home business or business that benefits from the excellent traffic exposure of Hwy 371. Plus 3 phase electric power all along the 600' of Hwy frontage. Or simply a great place for your up north cabin or home. Close to Leech Lake and Steamboat Lake public accesses. Exceptional, beautiful and well located property.