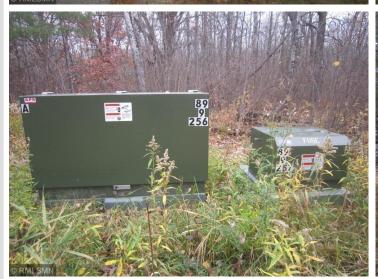

## **Description:**

600 ft frontage on Hwy 371 just 8 min North of Walker. 7.2 acres (600x525), fully wooded (laden with mature white oaks and scattered white pine, parklike), nicely private (no close neighbors), flat as a pancake (no need for reshaping & costly excavation). Perfect for a home business or business that benefits from the excellent traffic exposure of Hwy 371. Plus 3 phase electric power all along the 600' of Hwy frontage. Or simply a great place for your up north cabin or home. Close to Leech Lake and Steamboat Lake public accesses. Exceptional, beautiful and well located property.