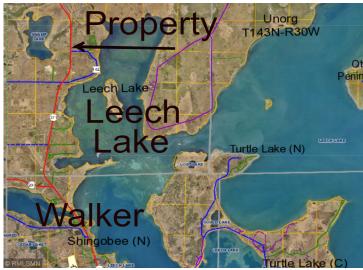

## **Description:**

600 ft frontage on Hwy 371 just 8 min North of Walker. 7.2 acres (600x525), fully wooded (laden with mature white oaks and scattered white pine, parklike), nicely private (no close neighbors), flat as a pancake (no need for reshaping & costly excavation). Perfect for a home business or business that benefits from the excellent traffic exposure of Hwy 371. Plus 3 phase electric power all along the 600' of Hwy frontage. Or simply a great place for your up north cabin or home. Close to Leech Lake and Steamboat Lake public accesses. Exceptional, beautiful and well located property.

## **Driving Directions:**

From Walker, go 8 miles North on Hwy 371, property on right side, sign on property.

Listed By: askRICK.com dba Walker Area Realty

Affinity Real Estate Inc. participates in the Regional Multiple Listing Service of Minnesota, Inc Broker Reciprocity (sm) program, allowing us to display other broker's listings on our website. All properties are subject to prior sale, change or withdrawal.