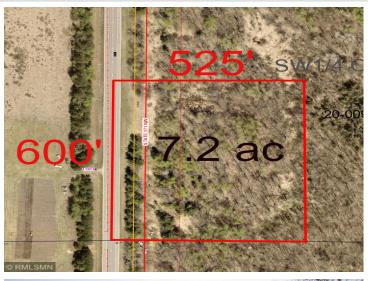

## **Description:**

600 ft frontage on Hwy 371 just 8 min North of Walker. 7.2 acres (600x525), fully wooded (laden with mature white oaks and scattered white pine, parklike), nicely private (no close neighbors), flat as a pancake (no need for reshaping & costly excavation). Perfect for a home business or business that benefits from the excellent traffic exposure of Hwy 371. Plus 3 phase electric power all along the 600' of Hwy frontage. Or simply a great place for your up north cabin or home. Close to Leech Lake and Steamboat Lake public accesses. Exceptional, beautiful and well located property.

## **Additional Details:**

Lot Acres 7.2

Lot Dimensions 600x525x600x525

School District 306

Taxes (unreported)
Taxes with Assessments (unreported)
Tax Year 2024