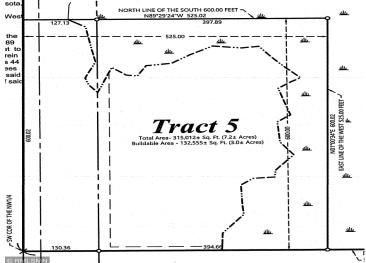

## **Description:**

600 ft frontage on Hwy 371 just 8 min North of Walker. 7.2 acres (600x525), fully wooded (laden with mature white oaks and scattered white pine, parklike), nicely private (no close neighbors), flat as a pancake (no need for reshaping & costly excavation). Perfect for a home business or business that benefits from the excellent traffic exposure of Hwy 371. Plus 3 phase electric power all along the 600' of Hwy frontage. Or simply a great place for your up north cabin or home. Close to Leech Lake and Steamboat Lake public accesses. Exceptional, beautiful and well located property.

## **Additional Details:**

Lot Acres 7.2

Lot Dimensions 600x525x600x525

School District 306

Taxes (unreported)
Taxes with Assessments (unreported)
Tax Year 2024