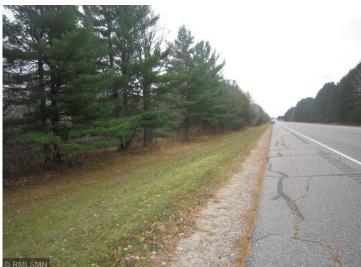

## **Description:**

600 ft frontage on Hwy 371 just 8 min North of Walker. 7.2 acres (600x525), fully wooded (laden with mature white oaks and scattered white pine, parklike), nicely private (no close neighbors), flat as a pancake (no need for reshaping & costly excavation). Perfect for a home business or business that benefits from the excellent traffic exposure of Hwy 371. Plus 3 phase electric power all along the 600' of Hwy frontage. Or simply a great place for your up north cabin or home. Close to Leech Lake and Steamboat Lake public accesses. Exceptional, beautiful and well located property.