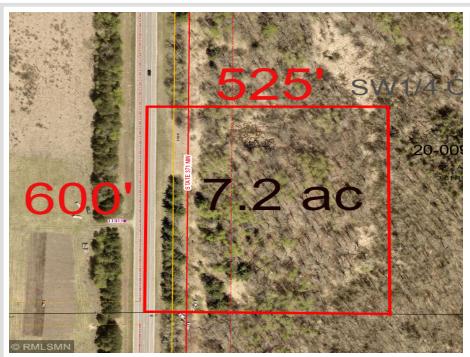

## **Description:**

600 ft frontage on Hwy 371 just 8 min North of Walker. 7.2 acres (600x525), fully wooded (laden with mature white oaks and scattered white pine, parklike), nicely private (no close neighbors), flat as a pancake (no need for reshaping & costly excavation). Perfect for a home business or business that benefits from the excellent traffic exposure of Hwy 371. Plus 3 phase electric power all along the 600' of Hwy frontage. Or simply a great place for your up north cabin or home. Close to Leech Lake and Steamboat Lake public accesses. Exceptional, beautiful and well located property.

## **Additional Details:**

Lot Acres 7.2

Lot Dimensions 600x525x600x525

School District 306

Taxes (unreported)
Taxes with Assessments (unreported)
Tax Year 2024