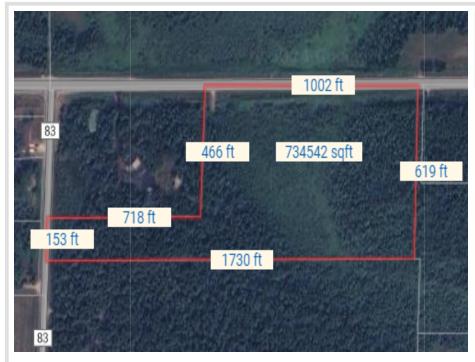

## **Description:**

Unique opportunity: 17 acres near Staples, tailor-made for your new home. Embrace the charm of country living on this sprawling parcel, offering tranquility and space for your beautiful custom home amidst picturesque landscapes. With its proximity to the best town around and the allure of peaceful surroundings, it's an idyllic canvas for crafting a place to relax. Don't miss your chance to build the homestead of your dreams in this enchanting rural setting.

## Additional Details:

| Lot Acres              | 17          |
|------------------------|-------------|
| Lot Dimensions         | 1730x619+/- |
| School District        | 2170        |
| Taxes                  | \$220       |
| Taxes with Assessments | \$220       |
| Tax Year               | 2024        |