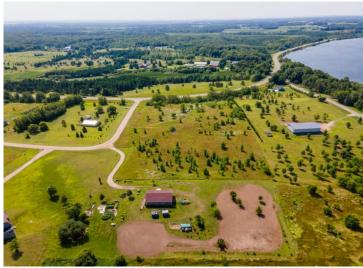

## **Description:**

Enjoy Fun on Your Weekend Getaways with this 1.75-Acre property that is just one block from Marion Lake. You can WALK here everyday and enjoy the beautiful sites and go paddle boarding or fishing in the summer! If you have ever dreamed of a lake house here is your opportunity! Buy it and start building right away or hold on to it for your retirement. With this sought after location and proximity to the popular Marion Lake you really cant go wrong!

This property features level terrain that's ready to build on, with direct access to a gravel road. It provides seclusion while still getting plenty of sunlight and fresh air. Great place for wildlife like deer and other small animals. There are no visible utilities, but nearby homes use solar power, so you could live off-grid. Collect rainwater and enjoy a slower, more peaceful way of life in these wonderful surroundings.