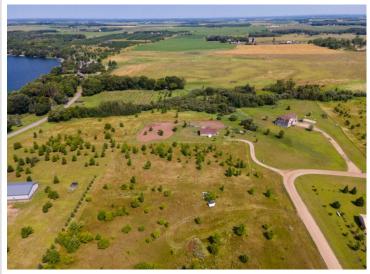

## **Description:**

Enjoy Fun on Your Weekend Getaways with this 1.75-Acre property that is just one block from Marion Lake. You can WALK here everyday and enjoy the beautiful sites and go paddle boarding or fishing in the summer! If you have ever dreamed of a lake house here is your opportunity! Buy it and start building right away or hold on to it for your retirement. With this sought after location and proximity to the popular Marion Lake you really cant go wrong!

This property features level terrain that's ready to build on, with direct access to a gravel road. It provides seclusion while still getting plenty of sunlight and fresh air. Great place for wildlife like deer and other small animals. There are no visible utilities, but nearby homes use solar power, so you could live off-grid. Collect rainwater and enjoy a slower, more peaceful way of life in these wonderful surroundings.