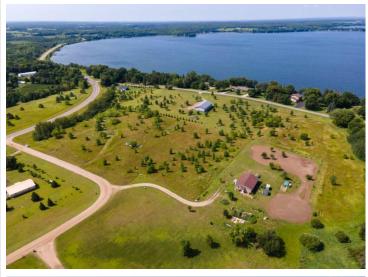

## **Description:**

Enjoy Fun on Your Weekend Getaways with this 1.75-Acre property that is just one block from Marion Lake. You can WALK here everyday and enjoy the beautiful sites and go paddle boarding or fishing in the summer! If you have ever dreamed of a lake house here is your opportunity! Buy it and start building right away or hold on to it for your retirement. With this sought after location and proximity to the popular Marion Lake you really cant go wrong!

This property features level terrain that's ready to build on, with direct access to a gravel road. It provides seclusion while still getting plenty of sunlight and fresh air. Great place for wildlife like deer and other small animals. There are no visible utilities, but nearby homes use solar power, so you could live off-grid. Collect rainwater and enjoy a slower, more peaceful way of life in these wonderful surroundings.