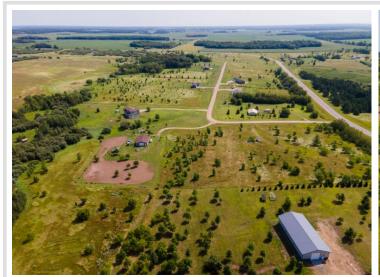

## **Description:**

Enjoy Fun on Your Weekend Getaways with this 1.75-Acre property that is just one block from Marion Lake. You can WALK here everyday and enjoy the beautiful sites and go paddle boarding or fishing in the summer! If you have ever dreamed of a lake house here is your opportunity! Buy it and start building right away or hold on to it for your retirement. With this sought after location and proximity to the popular Marion Lake you really cant go wrong!

This property features level terrain that's ready to build on, with direct access to a gravel road. It provides seclusion while still getting plenty of sunlight and fresh air. Great place for wildlife like deer and other small animals. There are no visible utilities, but nearby homes use solar power, so you could live off-grid. Collect rainwater and enjoy a slower, more peaceful way of life in these wonderful surroundings.