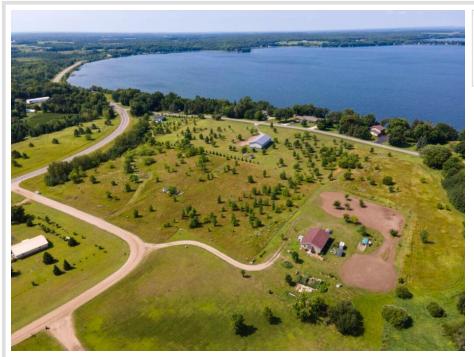

## **Description:**

Enjoy Fun on Your Weekend Getaways with this 1.75-Acre property that is just one block from Marion Lake. You can WALK here everyday and enjoy the beautiful sites and go paddle boarding or fishing in the summer! If you have ever dreamed of a lake house here is your opportunity! Buy it and start building right away or hold on to it for your retirement. With this sought after location and proximity to the popular Marion Lake you really cant go wrong!

This property features level terrain that's ready to build on, with direct access to a gravel road. It provides seclusion while still getting plenty of sunlight and fresh air. Great place for wildlife like deer and other small animals. There are no visible utilities, but nearby homes use solar power, so you could live off-grid. Collect rainwater and enjoy a slower, more peaceful way of life in these wonderful surroundings.