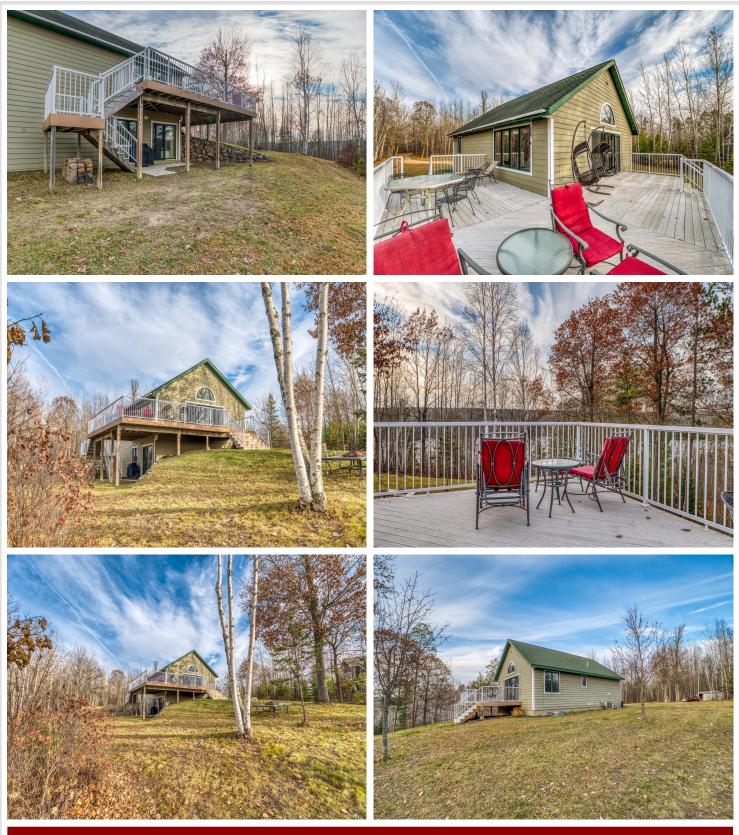

# **Description:**

Welcome to your tranquil escape on Big LaSalle Lake! This maintenance-free home offers the perfect blend of privacy and peacefulness, set against the backdrop of crystal-clear, sand-bottom waters. Whether you're looking for a quiet getaway or an ideal spot for fishing, this property is a true gem.

Enjoy breathtaking, west-facing sunsets from the huge deck, where the elevation provides stunning panoramic views of the lake. The home has been meticulously maintained and is move-in ready, allowing you to relax and soak in the picturesque surroundings. With its prime location and serene ambiance, this is your opportunity to own a piece of paradise!