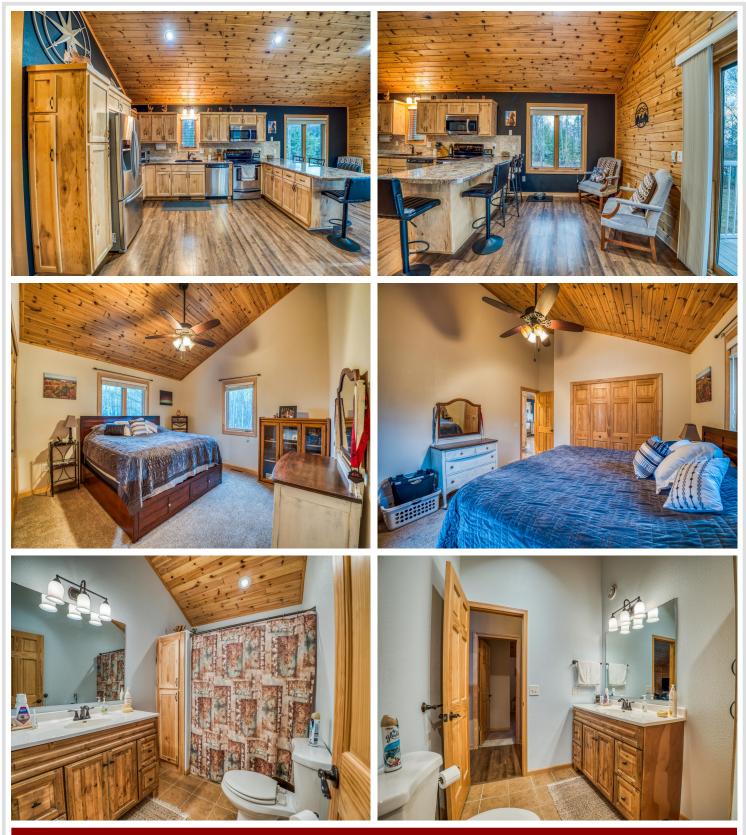

# **Description:**

Welcome to your tranquil escape on Big LaSalle Lake! This maintenance-free home offers the perfect blend of privacy and peacefulness, set against the backdrop of crystal-clear, sand-bottom waters. Whether you're looking for a quiet getaway or an ideal spot for fishing, this property is a true gem.

Enjoy breathtaking, west-facing sunsets from the huge deck, where the elevation provides stunning panoramic views of the lake. The home has been meticulously maintained and is move-in ready, allowing you to relax and soak in the picturesque surroundings. With its prime location and serene ambiance, this is your opportunity to own a piece of paradise!