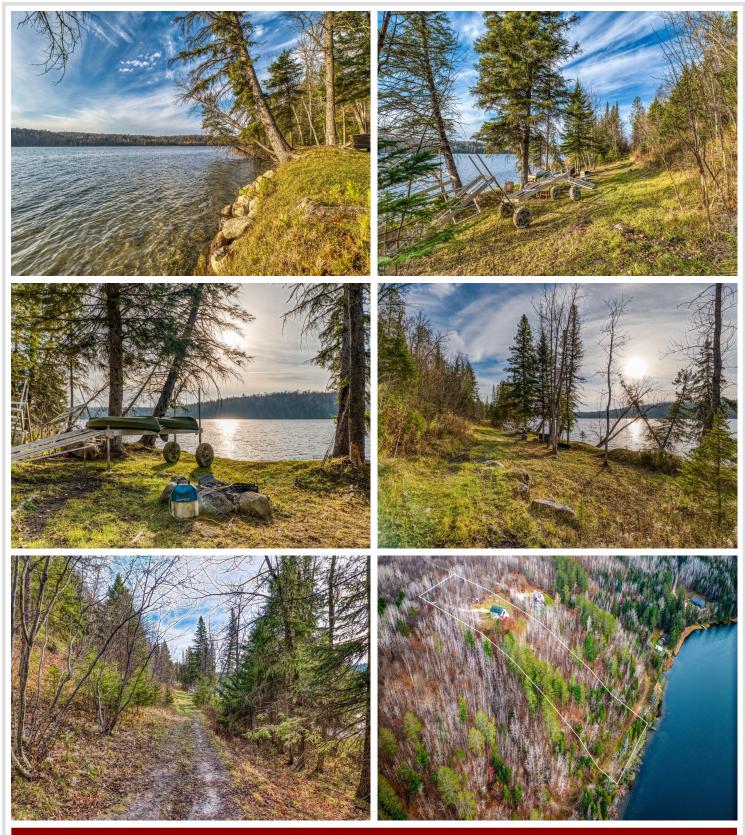

# **Description:**

Welcome to your tranquil escape on Big LaSalle Lake! This maintenance-free home offers the perfect blend of privacy and peacefulness, set against the backdrop of crystal-clear, sand-bottom waters. Whether you're looking for a quiet getaway or an ideal spot for fishing, this property is a true gem.

Enjoy breathtaking, west-facing sunsets from the huge deck, where the elevation provides stunning panoramic views of the lake. The home has been meticulously maintained and is move-in ready, allowing you to relax and soak in the picturesque surroundings. With its prime location and serene ambiance, this is your opportunity to own a piece of paradise!

### **Driving Directions:**

From Becida go south on Cty 3. Turn right on 430th St. Follow to 105th Ave and turn right. Go to Quetzel dr on the right. Take left on Quetzel dr. Fallow to end of road property is on the right.