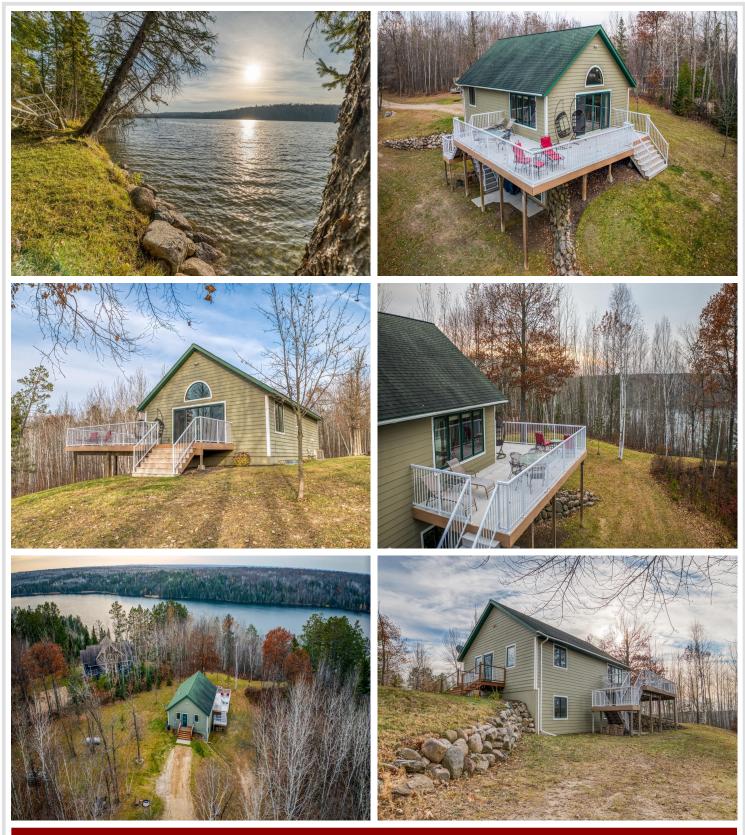

# **Description:**

Welcome to your tranquil escape on Big LaSalle Lake! This maintenance-free home offers the perfect blend of privacy and peacefulness, set against the backdrop of crystal-clear, sand-bottom waters. Whether you're looking for a quiet getaway or an ideal spot for fishing, this property is a true gem.

Enjoy breathtaking, west-facing sunsets from the huge deck, where the elevation provides stunning panoramic views of the lake. The home has been meticulously maintained and is move-in ready, allowing you to relax and soak in the picturesque surroundings. With its prime location and serene ambiance, this is your opportunity to own a piece of paradise!