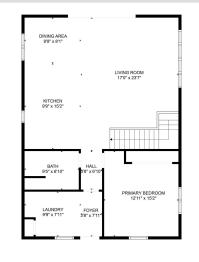

Affinity Real Estate - 600 Park Avenue South - Park Rapids MN 56470

 
 BATH 97 x 87'
 HALL 97 x 87'
 HALL 97 x 87'

 BATH 91'x 87'
 HALL 97'x 197'
 HALL 97'x 197'

 BEDROOM 148''x 107'
 BEDROOM 1111''x 197'
 HALL 95'x 610'

FLOOR 2

FLOOR 1

website: www.AffinityRealEstate.com | email: info@affinityrealestate.com | office: 218-237-3333 | fax:218-237-3377