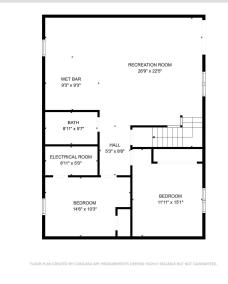

Affinity Real Estate - 600 Park Avenue South - Park Rapids MN 56470

 
 BATH 97 x 87'
 HALL 97 x 87'
 HALL 97 x 87'

 BATH 91'x 87'
 HALL 97'x 197'
 HALL 97'x 197'

 BEDROOM 148''x 107'
 BEDROOM 1111''x 197'
 HALL 95'x 610'

FLOOR 2

FLOOR 1

website: www.AffinityRealEstate.com | email: info@affinityrealestate.com | office: 218-237-3333 | fax:218-237-3377