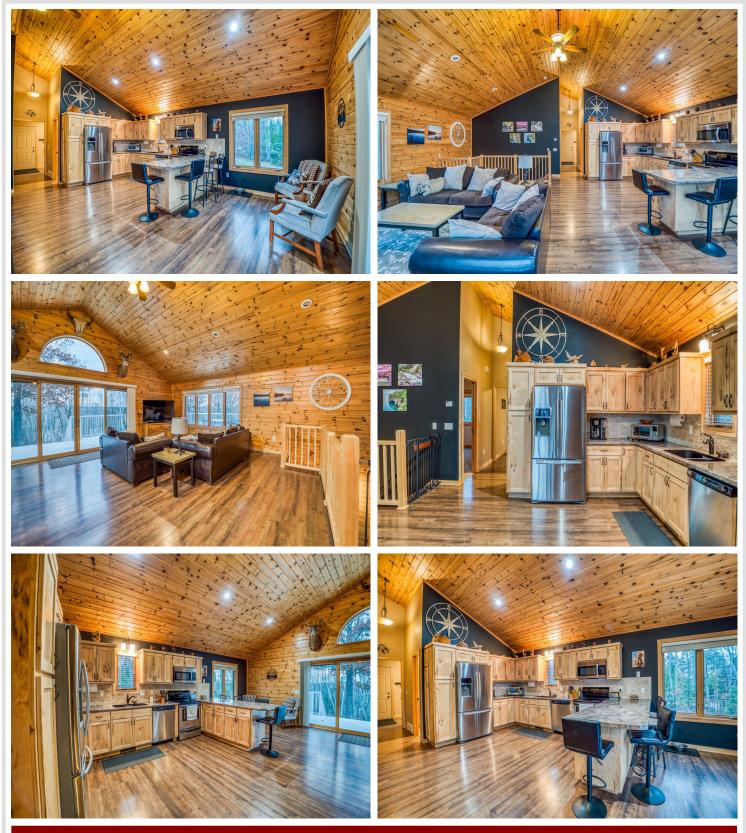

# **Description:**

Welcome to your tranquil escape on Big LaSalle Lake! This maintenance-free home offers the perfect blend of privacy and peacefulness, set against the backdrop of crystal-clear, sand-bottom waters. Whether you're looking for a quiet getaway or an ideal spot for fishing, this property is a true gem.

Enjoy breathtaking, west-facing sunsets from the huge deck, where the elevation provides stunning panoramic views of the lake. The home has been meticulously maintained and is move-in ready, allowing you to relax and soak in the picturesque surroundings. With its prime location and serene ambiance, this is your opportunity to own a piece of paradise!