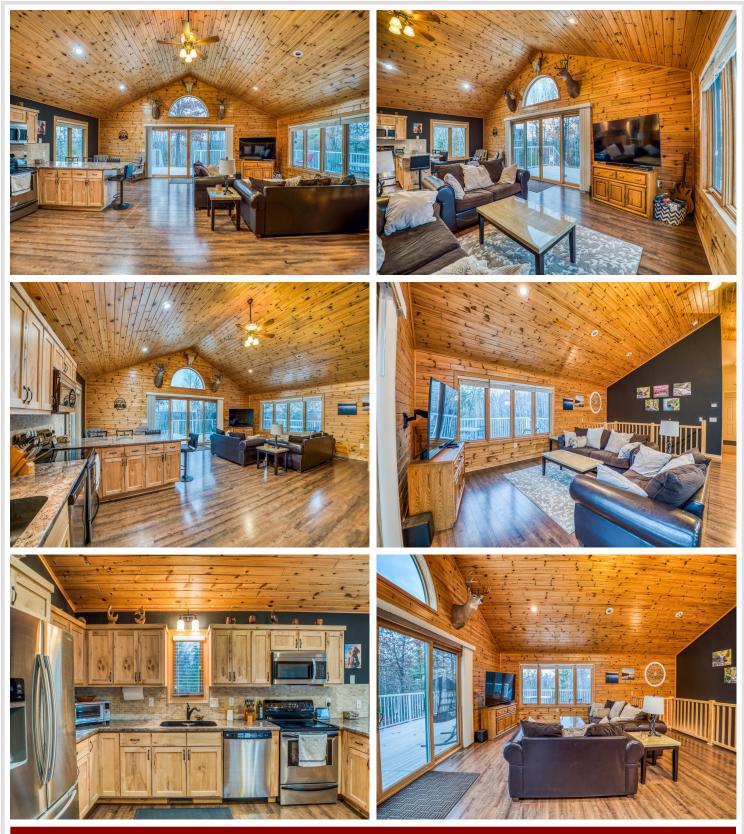

# **Description:**

Welcome to your tranquil escape on Big LaSalle Lake! This maintenance-free home offers the perfect blend of privacy and peacefulness, set against the backdrop of crystal-clear, sand-bottom waters. Whether you're looking for a quiet getaway or an ideal spot for fishing, this property is a true gem.

Enjoy breathtaking, west-facing sunsets from the huge deck, where the elevation provides stunning panoramic views of the lake. The home has been meticulously maintained and is move-in ready, allowing you to relax and soak in the picturesque surroundings. With its prime location and serene ambiance, this is your opportunity to own a piece of paradise!