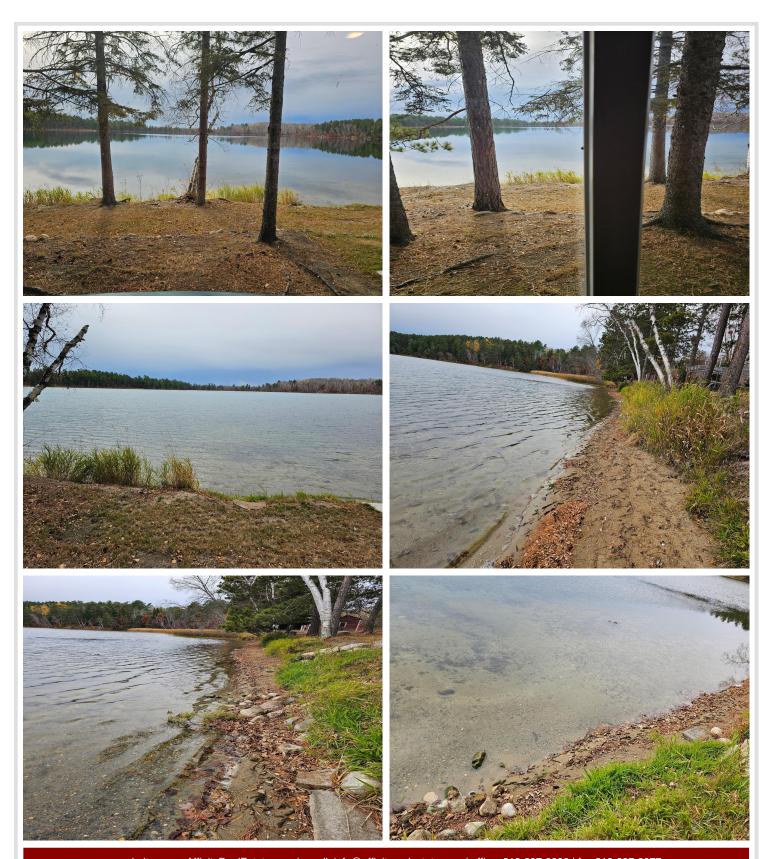

## **Description:**

Picturesque is how best to describe this awesome, recently remodeled up north getaway. Property has recently undergone total interior renovations including walls, floors, kitchen, bathroom, electrical, plumbing, and much more. New roof in 2023 this home sits on a level red pine studded lot, 25 feet from water with 100 feet of great sand. Enjoy the serenity, fishing, boating, swimming, and all the lake experience has to offer. Property is licensed for short term rentals (VRBO). Don't wait, schedule your showing today.