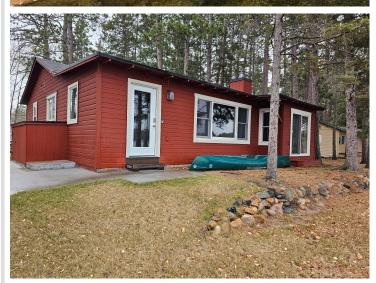

## **Description:**

Picturesque is how best to describe this awesome, recently remodeled up north getaway. Property has recently undergone total interior renovations including walls, floors, kitchen, bathroom, electrical, plumbing, and much more. New roof in 2023 this home sits on a level red pine studded lot, 25 feet from water with 100 feet of great sand. Enjoy the serenity, fishing, boating, swimming, and all the lake experience has to offer. Property is licensed for short term rentals (VRBO). Don't wait, schedule your showing today.