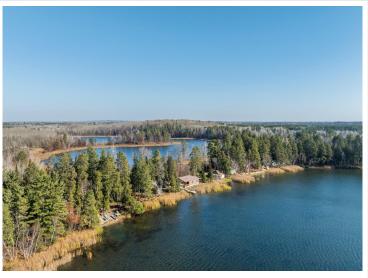

## **Description:**

Picturesque is how best to describe this awesome, recently remodeled up north getaway. Property has recently undergone total interior renovations including walls, floors, kitchen, bathroom, electrical, plumbing, and much more. New roof in 2023 this home sits on a level red pine studded lot, 25 feet from water with 100 feet of great sand. Enjoy the serenity, fishing, boating, swimming, and all the lake experience has to offer. Property is licensed for short term rentals (VRBO). Don't wait, schedule your showing today.