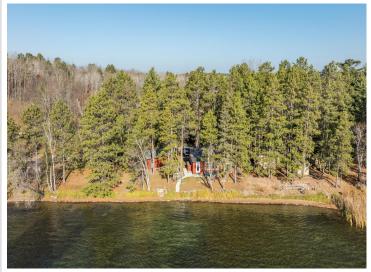

## **Description:**

Picturesque is how best to describe this awesome, recently remodeled up north getaway. Property has recently undergone total interior renovations including walls, floors, kitchen, bathroom, electrical, plumbing, and much more. New roof in 2023 this home sits on a level red pine studded lot, 25 feet from water with 100 feet of great sand. Enjoy the serenity, fishing, boating, swimming, and all the lake experience has to offer. Property is licensed for short term rentals (VRBO). Don't wait, schedule your showing today.

## **Additional Details:**

Year Built 1952 Lot Acres 0.27

Lot Dimensions 100x124x112x67

Garage Stalls 1
School District 309
Taxes \$1,848
Taxes with Assessments \$1,848
Tax Year 2024