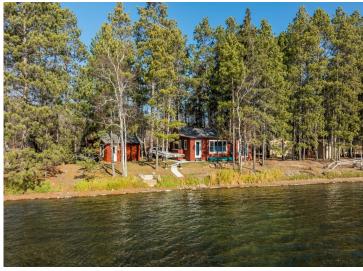

MLS 6622591 Lake Home

\$439,000

907 sq ft 3 bedrooms 1 baths

20745 Harmony Road Park Rapids MN 56470

Waterfront: Gilmore

Status: Expired

## **Description:**

Picturesque is how best to describe this awesome, recently remodeled up north getaway. Property has recently undergone total interior renovations including walls, floors, kitchen, bathroom, electrical, plumbing, and much more. New roof in 2023 this home sits on a level red pine studded lot, 25 feet from water with 100 feet of great sand. Enjoy the serenity, fishing, boating, swimming, and all the lake experience has to offer. Property is licensed for short term rentals (VRBO). Don't wait, schedule your showing today.