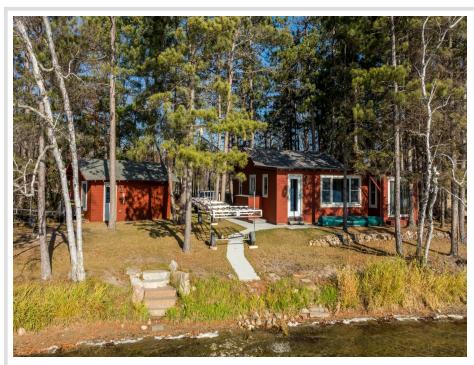

MLS 6622591 Lake Home

\$439,000

907 sq ft 3 bedrooms 1 baths

20745 Harmony Road Park Rapids MN 56470

Waterfront: Gilmore

Status: Expired

## **Description:**

Picturesque is how best to describe this awesome, recently remodeled up north getaway. Property has recently undergone total interior renovations including walls, floors, kitchen, bathroom, electrical, plumbing, and much more. New roof in 2023 this home sits on a level red pine studded lot, 25 feet from water with 100 feet of great sand. Enjoy the serenity, fishing, boating, swimming, and all the lake experience has to offer. Property is licensed for short term rentals (VRBO). Don't wait, schedule your showing today.