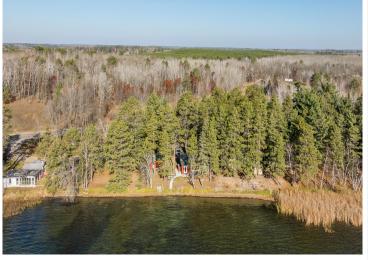

## **Description:**

Picturesque is how best to describe this awesome, recently remodeled up north getaway. Property has recently undergone total interior renovations including walls, floors, kitchen, bathroom, electrical, plumbing, and much more. New roof in 2023 this home sits on a level red pine studded lot, 25 feet from water with 100 feet of great sand. Enjoy the serenity, fishing, boating, swimming, and all the lake experience has to offer. Property is licensed for short term rentals (VRBO). Don't wait, schedule your showing today.

## **Additional Details:**

Year Built 1952 Lot Acres 0.27

Lot Dimensions 100x124x112x67

Garage Stalls 1
School District 309
Taxes \$1,848
Taxes with Assessments \$1,848
Tax Year 2024