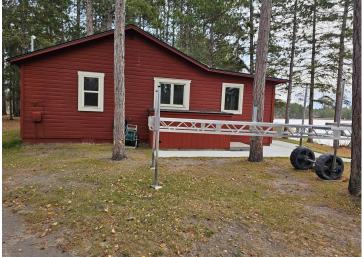

## **Description:**

Picturesque is how best to describe this awesome, recently remodeled up north getaway. Property has recently undergone total interior renovations including walls, floors, kitchen, bathroom, electrical, plumbing, and much more. New roof in 2023 this home sits on a level red pine studded lot, 25 feet from water with 100 feet of great sand. Enjoy the serenity, fishing, boating, swimming, and all the lake experience has to offer. Property is licensed for short term rentals (VRBO). Don't wait, schedule your showing today.