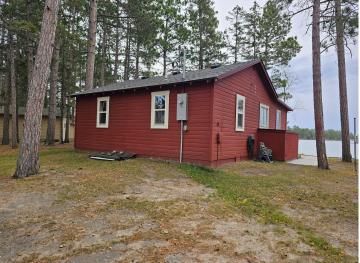

MLS 6622591 Lake Home

\$439,000

907 sq ft 3 bedrooms 1 baths

20745 Harmony Road Park Rapids MN 56470

Waterfront: Gilmore

Status: Expired

## **Description:**

Picturesque is how best to describe this awesome, recently remodeled up north getaway. Property has recently undergone total interior renovations including walls, floors, kitchen, bathroom, electrical, plumbing, and much more. New roof in 2023 this home sits on a level red pine studded lot, 25 feet from water with 100 feet of great sand. Enjoy the serenity, fishing, boating, swimming, and all the lake experience has to offer. Property is licensed for short term rentals (VRBO). Don't wait, schedule your showing today.