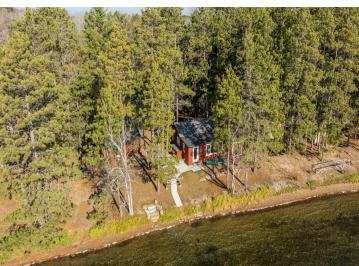

MLS 6622591 Lake Home

\$439,000

907 sq ft 3 bedrooms 1 baths

20745 Harmony Road Park Rapids MN 56470

Waterfront: Gilmore

Status: Expired

## **Description:**

Picturesque is how best to describe this awesome, recently remodeled up north getaway. Property has recently undergone total interior renovations including walls, floors, kitchen, bathroom, electrical, plumbing, and much more. New roof in 2023 this home sits on a level red pine studded lot, 25 feet from water with 100 feet of great sand. Enjoy the serenity, fishing, boating, swimming, and all the lake experience has to offer. Property is licensed for short term rentals (VRBO). Don't wait, schedule your showing today.