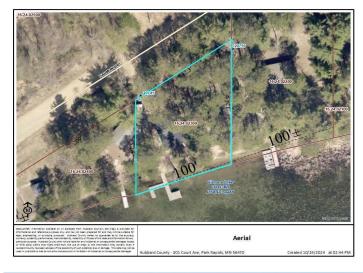

## **Additional Details:**

Year Built 1952 Lot Acres 0.27

Lot Dimensions 100x124x112x67

Garage Stalls 1
School District 309
Taxes \$1,848
Taxes with Assessments \$1,848
Tax Year 2024