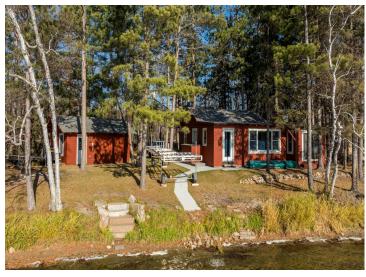

MLS 6622591 Lake Home

\$439,000

907 sq ft 3 bedrooms 1 baths

20745 Harmony Road Park Rapids MN 56470

Waterfront: Gilmore

Status: Expired

## **Description:**

Picturesque is how best to describe this awesome, recently remodeled up north getaway. Property has recently undergone total interior renovations including walls, floors, kitchen, bathroom, electrical, plumbing, and much more. New roof in 2023 this home sits on a level red pine studded lot, 25 feet from water with 100 feet of great sand. Enjoy the serenity, fishing, boating, swimming, and all the lake experience has to offer. Property is licensed for short term rentals (VRBO). Don't wait, schedule your showing today.