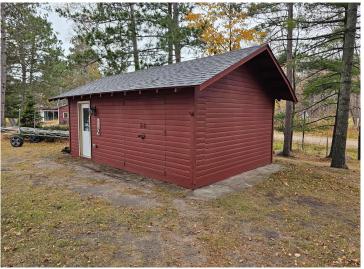

## **Description:**

Picturesque is how best to describe this awesome, recently remodeled up north getaway. Property has recently undergone total interior renovations including walls, floors, kitchen, bathroom, electrical, plumbing, and much more. New roof in 2023 this home sits on a level red pine studded lot, 25 feet from water with 100 feet of great sand. Enjoy the serenity, fishing, boating, swimming, and all the lake experience has to offer. Property is licensed for short term rentals (VRBO). Don't wait, schedule your showing today.

## **Additional Details:**

Year Built 1952 Lot Acres 0.27

Lot Dimensions 100x124x112x67

Garage Stalls 1
School District 309
Taxes \$1,848
Taxes with Assessments \$1,848
Tax Year 2024