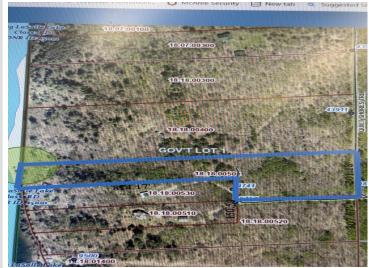

## **Description:**

Discover the ultimate lakeside paradise on Big LaSalle Lake with this stunning 5.93-acre lot! Boasting elevation for incredible panoramic views, this property is the perfect canvas to build your dream home or a cozy getaway cabin. With breathtaking, crystal-clear water and sandy frontage, you'll enjoy everything this peaceful and picturesque lake has to offer.

Whether you're looking for a year-round home or a weekend retreat, this beautiful property offers endless possibilities. Don't miss your chance to own a piece of lakeside heaven! Listing # 6622477 has to sell first. Buyer of home gets first option on lot.