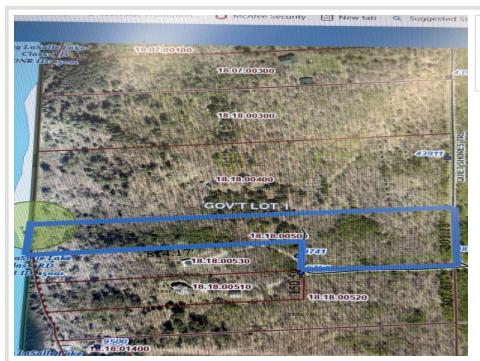

## **Description:**

Discover the ultimate lakeside paradise on Big LaSalle Lake with this stunning 5.93-acre lot! Boasting elevation for incredible panoramic views, this property is the perfect canvas to build your dream home or a cozy getaway cabin. With breathtaking, crystal-clear water and sandy frontage, you'll enjoy everything this peaceful and picturesque lake has to offer.

## **Additional Details:**

Lot Acres 5.93

Lot Dimensions 150x1318x153x1118

School District 31 **Taxes** \$294 Taxes with Assessments \$294 Tax Year 2024

## **Driving Directions:**

From Becida go south on Cty 3. Turn right on 430th St. Follow to 105th Ave and turn right. Go to Quetzel dr on the right. Take left on Quetzel dr. Fallow to end of road property is on the right.