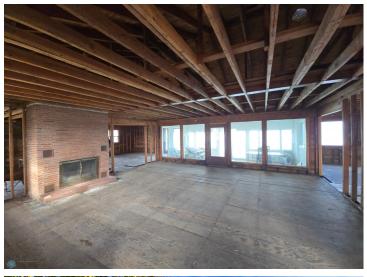

### **Description:**

110' of Lakeshore on South Shore of Big Detroit Lake. Boat to 8 different restaurants, Pull up the city beach for the water carnival parade. This lake has it all. Discover your lakeside retreat! Commanding water views and two brick wood-burning fireplaces. city park with pickleball courts are across the street, There are not many 100'+ lots on this lake, make this one yours!

## **Key Features:**

- 110' lot
- Two wood-burning fireplaces
- Breathtaking water views
- Close to park and dining Don't miss this chance to own a piece of paradise on Big Detroit Lake! Schedule a showing today!