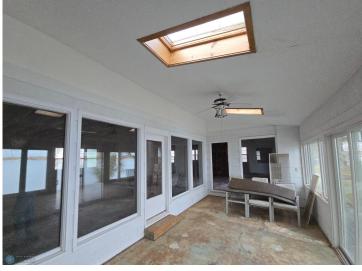

### **Description:**

110' of Lakeshore on South Shore of Big Detroit Lake. Boat to 8 different restaurants, Pull up the city beach for the water carnival parade. This lake has it all. Discover your lakeside retreat! Commanding water views and two brick wood-burning fireplaces. city park with pickleball courts are across the street, There are not many 100'+ lots on this lake, make this one yours!