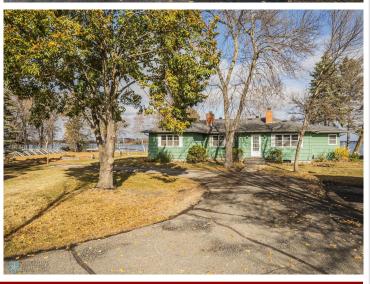

### **Description:**

110' of Lakeshore on South Shore of Big Detroit Lake. Boat to 8 different restaurants, Pull up the city beach for the water carnival parade. This lake has it all. Discover your lakeside retreat! Commanding water views and two brick wood-burning fireplaces. city park with pickleball courts are across the street, There are not many 100'+ lots on this lake, make this one yours!

## **Key Features:**

- 110' lot
- Two wood-burning fireplaces
- Breathtaking water views
- Close to park and dining Don't miss this chance to own a piece of paradise on Big Detroit Lake! Schedule a showing today!

#### **Additional Details:**

Year Built 1957 Lot Acres 0.64 Lot Dimensions 110 Garage Stalls 2 School District 22 **Taxes** \$7,258 Taxes with Assessments \$7,404 Tax Year 2024