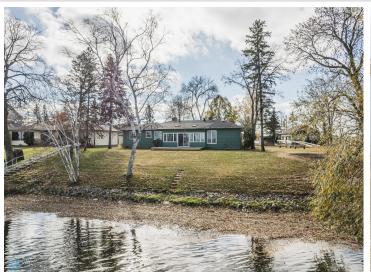

### **Description:**

110' of Lakeshore on South Shore of Big Detroit Lake. Boat to 8 different restaurants, Pull up the city beach for the water carnival parade. This lake has it all. Discover your lakeside retreat! Commanding water views and two brick wood-burning fireplaces. city park with pickleball courts are across the street, There are not many 100'+ lots on this lake, make this one yours!

## **Key Features:**

- 110' lot
- Two wood-burning fireplaces
- Breathtaking water views
- Close to park and dining Don't miss this chance to own a piece of paradise on Big Detroit Lake! Schedule a showing today!

#### **Additional Details:**

Year Built 1957 Lot Acres 0.64 Lot Dimensions 110 Garage Stalls 2 School District 22 **Taxes** \$7,258 Taxes with Assessments \$7,404 Tax Year 2024