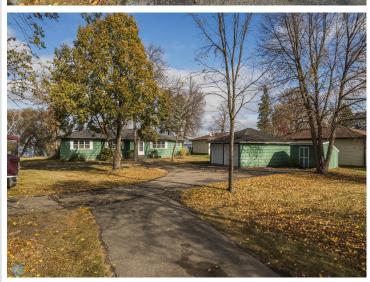

### **Description:**

110' of Lakeshore on South Shore of Big Detroit Lake. Boat to 8 different restaurants, Pull up the city beach for the water carnival parade. This lake has it all. Discover your lakeside retreat! Commanding water views and two brick wood-burning fireplaces. city park with pickleball courts are across the street, There are not many 100'+ lots on this lake, make this one yours!

## **Key Features:**

- 110' lot
- Two wood-burning fireplaces
- Breathtaking water views
- Close to park and dining Don't miss this chance to own a piece of paradise on Big Detroit Lake! Schedule a showing today!

#### **Additional Details:**

Year Built 1957 Lot Acres 0.64 Lot Dimensions 110 Garage Stalls 2 School District 22 **Taxes** \$7,258 Taxes with Assessments \$7,404 Tax Year 2024