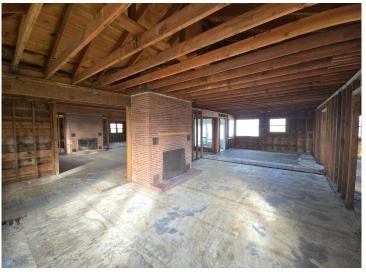

### **Description:**

110' of Lakeshore on South Shore of Big Detroit Lake. Boat to 8 different restaurants, Pull up the city beach for the water carnival parade. This lake has it all. Discover your lakeside retreat! Commanding water views and two brick wood-burning fireplaces. city park with pickleball courts are across the street, There are not many 100'+ lots on this lake, make this one yours!

## **Key Features:**

- 110' lot
- Two wood-burning fireplaces
- Breathtaking water views
- Close to park and dining Don't miss this chance to own a piece of paradise on Big Detroit Lake! Schedule a showing today!