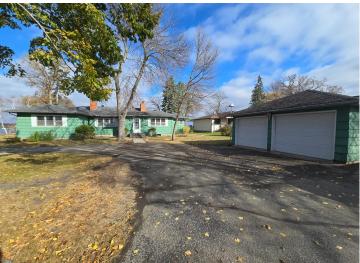

MLS 6622740 Lake Home

\$1,095,000

0 sq ft 0 bedrooms 0 baths

604 Shore Drive Detroit Lakes MN 56501

Waterfront: Detroit

Status: Active

### **Description:**

110' of Lakeshore on South Shore of Big Detroit Lake. Boat to 8 different restaurants, Pull up the city beach for the water carnival parade. This lake has it all. Discover your lakeside retreat! Commanding water views and two brick wood-burning fireplaces. city park with pickleball courts are across the street, There are not many 100'+ lots on this lake, make this one yours!

#### **Additional Details:**

Year Built 1957 Lot Acres 0.64 Lot Dimensions 110 Garage Stalls 2 School District 22 **Taxes** \$7,258 Taxes with Assessments \$7,404 Tax Year 2024