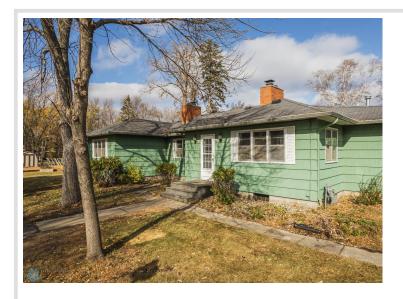

### **Description:**

110' of Lakeshore on South Shore of Big Detroit Lake. Boat to 8 different restaurants, Pull up the city beach for the water carnival parade. This lake has it all. Discover your lakeside retreat! Commanding water views and two brick wood-burning fireplaces. city park with pickleball courts are across the street, There are not many 100'+ lots on this lake, make this one yours!

## **Key Features:**

- 110' lot
- Two wood-burning fireplaces
- Breathtaking water views
- Close to park and dining Don't miss this chance to own a piece of paradise on Big Detroit Lake! Schedule a showing today!

#### **Additional Details:**

Year Built 1957 Lot Acres 0.64 Lot Dimensions 110 Garage Stalls 2 School District 22 **Taxes** \$7,258 Taxes with Assessments \$7,404 Tax Year 2024