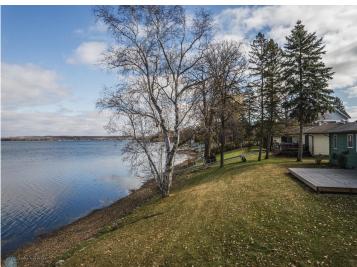

### **Description:**

110' of Lakeshore on South Shore of Big Detroit Lake. Boat to 8 different restaurants, Pull up the city beach for the water carnival parade. This lake has it all. Discover your lakeside retreat! Commanding water views and two brick wood-burning fireplaces. city park with pickleball courts are across the street, There are not many 100'+ lots on this lake, make this one yours!

## **Key Features:**

- 110' lot
- Two wood-burning fireplaces
- Breathtaking water views
- Close to park and dining Don't miss this chance to own a piece of paradise on Big Detroit Lake! Schedule a showing today!