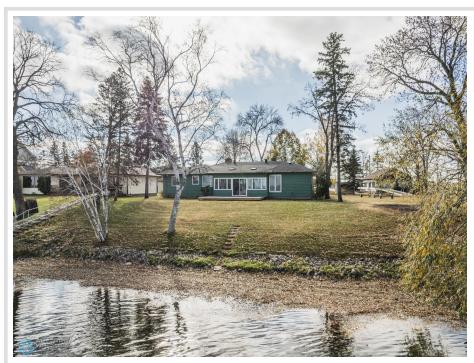

### **Description:**

110' of Lakeshore on South Shore of Big Detroit Lake. Boat to 8 different restaurants, Pull up the city beach for the water carnival parade. This lake has it all. Discover your lakeside retreat! Commanding water views and two brick wood-burning fireplaces. city park with pickleball courts are across the street, There are not many 100'+ lots on this lake, make this one yours!

## **Key Features:**

- 110' lot
- Two wood-burning fireplaces
- Breathtaking water views
- Close to park and dining Don't miss this chance to own a piece of paradise on Big Detroit Lake! Schedule a showing today!

#### **Additional Details:**

Year Built 1957 Lot Acres 0.64 Lot Dimensions 110 Garage Stalls 2 School District 22 **Taxes** \$7,258 Taxes with Assessments \$7,404 Tax Year 2024