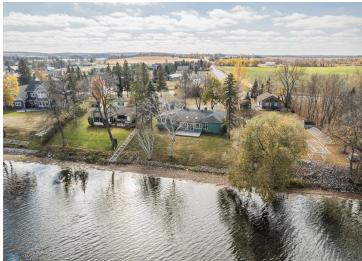

### **Description:**

110' of Lakeshore on South Shore of Big Detroit Lake. Boat to 8 different restaurants, Pull up the city beach for the water carnival parade. This lake has it all. Discover your lakeside retreat! Commanding water views and two brick wood-burning fireplaces. city park with pickleball courts are across the street, There are not many 100'+ lots on this lake, make this one yours!

## **Key Features:**

- 110' lot
- Two wood-burning fireplaces
- Breathtaking water views
- Close to park and dining Don't miss this chance to own a piece of paradise on Big Detroit Lake! Schedule a showing today!