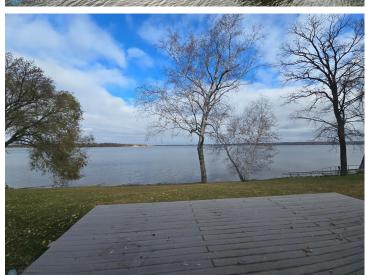

### **Description:**

110' of Lakeshore on South Shore of Big Detroit Lake. Boat to 8 different restaurants, Pull up the city beach for the water carnival parade. This lake has it all. Discover your lakeside retreat! Commanding water views and two brick wood-burning fireplaces. city park with pickleball courts are across the street, There are not many 100'+ lots on this lake, make this one yours!

## **Key Features:**

- 110' lot
- Two wood-burning fireplaces
- Breathtaking water views
- Close to park and dining Don't miss this chance to own a piece of paradise on Big Detroit Lake! Schedule a showing today!