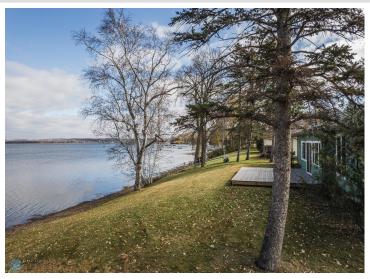

### **Description:**

110' of Lakeshore on South Shore of Big Detroit Lake. Boat to 8 different restaurants, Pull up the city beach for the water carnival parade. This lake has it all. Discover your lakeside retreat! Commanding water views and two brick wood-burning fireplaces. city park with pickleball courts are across the street, There are not many 100'+ lots on this lake, make this one yours!

## **Key Features:**

- 110' lot
- Two wood-burning fireplaces
- Breathtaking water views
- Close to park and dining Don't miss this chance to own a piece of paradise on Big Detroit Lake! Schedule a showing today!