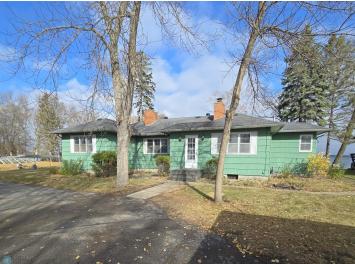

### **Description:**

110' of Lakeshore on South Shore of Big Detroit Lake. Boat to 8 different restaurants, Pull up the city beach for the water carnival parade. This lake has it all. Discover your lakeside retreat! Commanding water views and two brick wood-burning fireplaces. city park with pickleball courts are across the street, There are not many 100'+ lots on this lake, make this one yours!

## **Key Features:**

- 110' lot
- Two wood-burning fireplaces
- Breathtaking water views
- Close to park and dining Don't miss this chance to own a piece of paradise on Big Detroit Lake! Schedule a showing today!

#### **Additional Details:**

Year Built 1957 Lot Acres 0.64 Lot Dimensions 110 Garage Stalls 2 School District 22 **Taxes** \$7,258 Taxes with Assessments \$7,404 Tax Year 2024