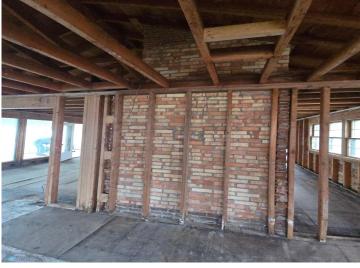

### **Description:**

110' of Lakeshore on South Shore of Big Detroit Lake. Boat to 8 different restaurants, Pull up the city beach for the water carnival parade. This lake has it all. Discover your lakeside retreat! Commanding water views and two brick wood-burning fireplaces. city park with pickleball courts are across the street, There are not many 100'+ lots on this lake, make this one yours!

## **Key Features:**

- 110' lot
- Two wood-burning fireplaces
- Breathtaking water views
- Close to park and dining Don't miss this chance to own a piece of paradise on Big Detroit Lake! Schedule a showing today!

# **Additional Features:**

Basement: Crawl Space Fuel: Natural Gas Garage: 2 Heat: None Sewer: City Sewer/Connected Water: City Water/Connected Air

Conditioning: None