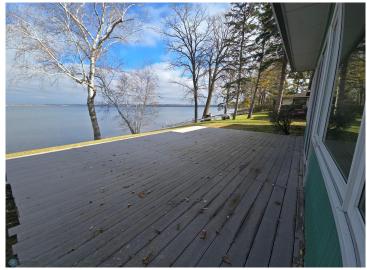

### **Description:**

110' of Lakeshore on South Shore of Big Detroit Lake. Boat to 8 different restaurants, Pull up the city beach for the water carnival parade. This lake has it all. Discover your lakeside retreat! Commanding water views and two brick wood-burning fireplaces. city park with pickleball courts are across the street, There are not many 100'+ lots on this lake, make this one yours!

## **Key Features:**

- 110' lot
- Two wood-burning fireplaces
- Breathtaking water views
- Close to park and dining Don't miss this chance to own a piece of paradise on Big Detroit Lake! Schedule a showing today!