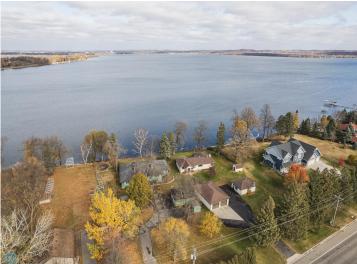

### **Description:**

110' of Lakeshore on South Shore of Big Detroit Lake. Boat to 8 different restaurants, Pull up the city beach for the water carnival parade. This lake has it all. Discover your lakeside retreat! Commanding water views and two brick wood-burning fireplaces. city park with pickleball courts are across the street, There are not many 100'+ lots on this lake, make this one yours!

## **Key Features:**

- 110' lot
- Two wood-burning fireplaces
- Breathtaking water views
- Close to park and dining Don't miss this chance to own a piece of paradise on Big Detroit Lake! Schedule a showing today!