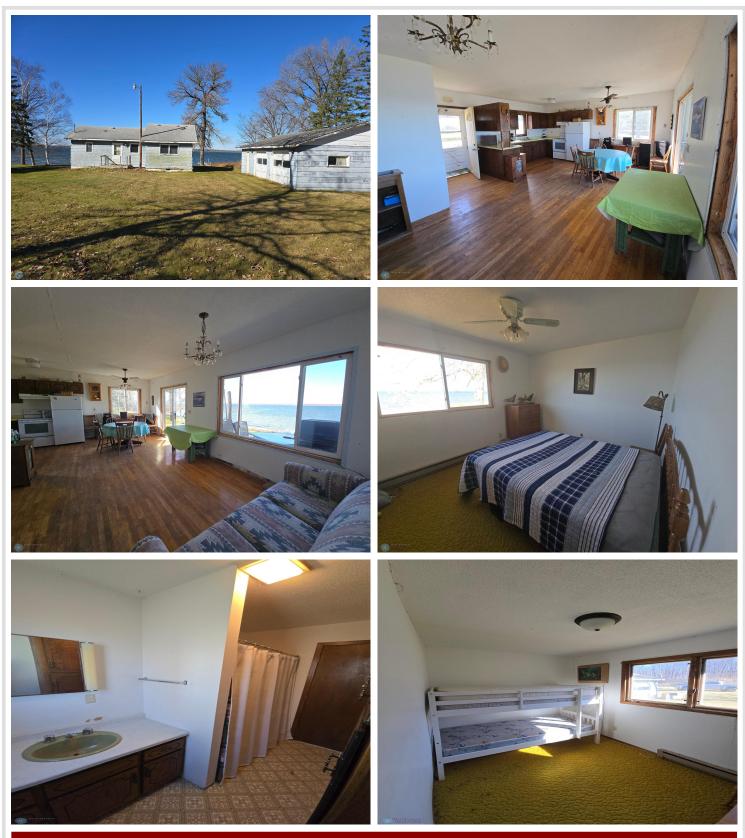

## **Description:**

125' of Level Sand Beach and Sand Bottom Lake Front with Million Dollar sunsets on Height of Land Lake. Newer 4' Well, Lakeside deck that is only feet from the water's edge. You can't build them like this anymore. Oversize Garage with potential additional guest quarters. There only some many level sandy lake lots with views like the this one has. Act

now before it is gone.Owner/Broker

## Additional Details:

| Year Built             | 1957    |
|------------------------|---------|
| Lot Acres              | 0.54    |
| Lot Dimensions         | 125     |
| Garage Stalls          | 2       |
| School District        | 23      |
| Taxes                  | \$1,270 |
| Taxes with Assessments | \$1,270 |
| Tax Year               | 2024    |