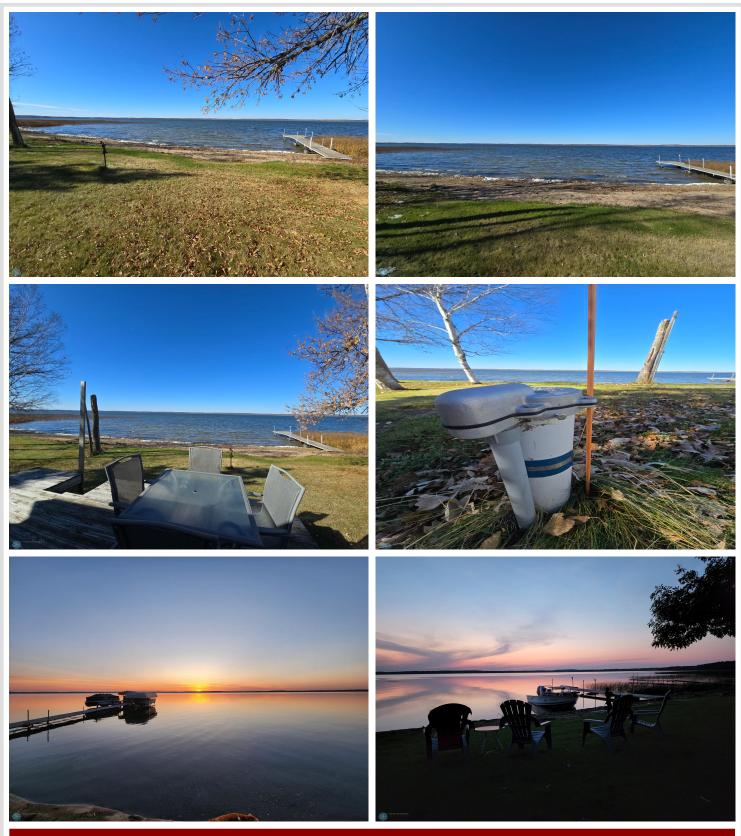

## **Description:**

125' of Level Sand Beach and Sand Bottom Lake Front with Million Dollar sunsets on Height of Land Lake. Newer 4' Well, Lakeside deck that is only feet from the water's edge. You can't build them like this anymore. Oversize Garage with potential additional guest quarters. There only some many level sandy lake lots with views like the this one has. Act

now before it is gone.Owner/Broker