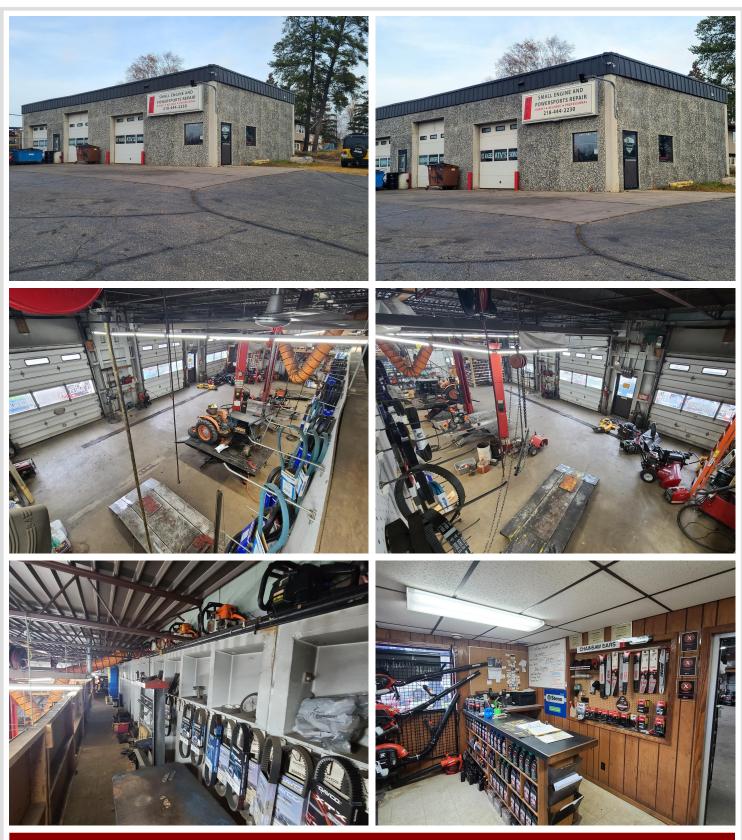

## **Description:**

Great Corner lot with a good traffic flow count. A solid building with a great location. Zoned Commercial--It is ready for the next business to start building your dreams

### Additional Details:

| Year Built             | 1986     |
|------------------------|----------|
| Lot Acres              | 0.26     |
| Lot Dimensions         | 90 x 127 |
| Garage Stalls          | 3        |
| School District        | 31       |
| Taxes                  | \$2,714  |
| Taxes with Assessments | \$2,594  |
| Tax Year               | 2024     |

#### Additional Features:

Fuel: Natural Gas Garage: 3 Heat: Forced Air Sewer: City Sewer/Connected Water: City Water/Connected