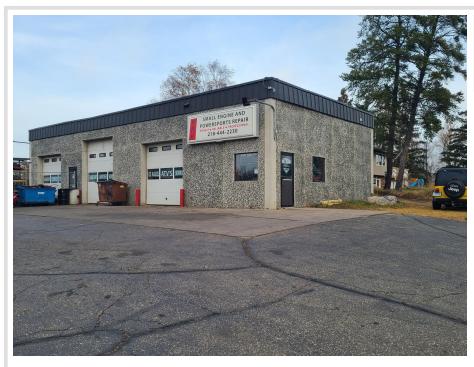

## **Description:**

Great Corner lot with a good traffic flow count. A solid building with a great location. Zoned Commercial--It is ready for the next business to start building your dreams

### Additional Details:

| Year Built             | 1986     |
|------------------------|----------|
| Lot Acres              | 0.26     |
| Lot Dimensions         | 90 x 127 |
| Garage Stalls          | 3        |
| School District        | 31       |
| Taxes                  | \$2,714  |
| Taxes with Assessments | \$2,594  |
| Tax Year               | 2024     |