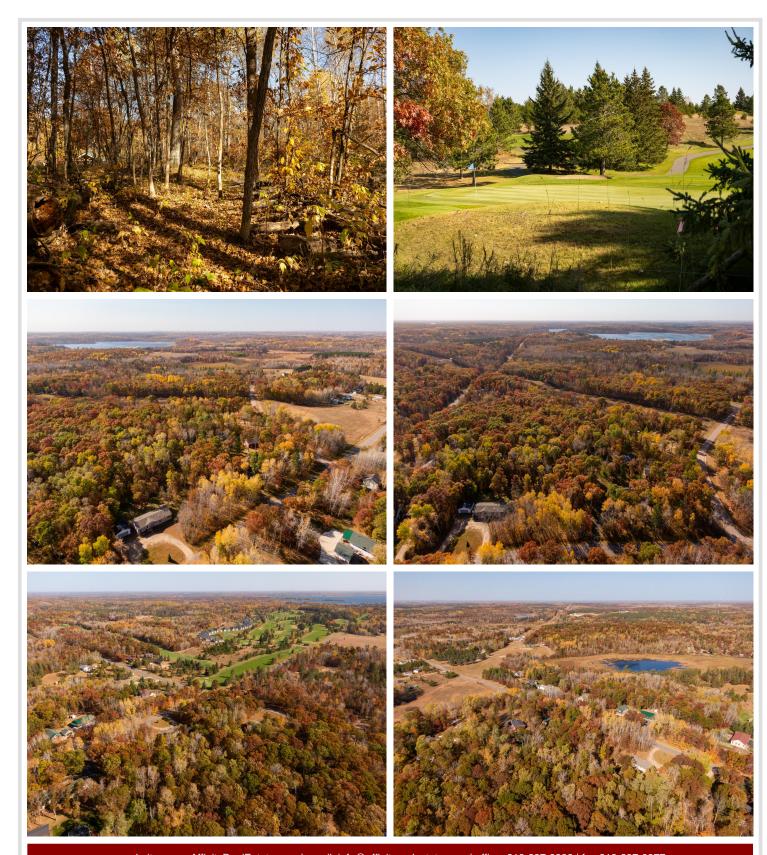

## **Description:**

Discover Breezy Point, MN! Embrace the beauty of nature with this 1+ acre wooded lot, perfectly situated in the heart of Breezy Point. Nestled in the desirable lakes area, this prime property offers the ideal canvas for your new home. Imagine waking up each day being conveniently close to local amenities. Enjoy the charm of a golf cart-friendly community, where you can easily access nearby shops, restaurants, and recreational activities. This lot provides the perfect blend of privacy and accessibility, allowing you to build your dream home just minutes from beautiful lakes and outdoor adventures. Whether you're seeking a getaway or a permanent residence, this property offers endless possibilities. Don't miss your chance to own in Breezy Point. Your future home awaits!

## **Additional Details:**

Lot Acres 1.09

Lot Dimensions 110x450x100x450

School District 186 Taxes \$166 Taxes with Assessments \$166 Tax Year 2024