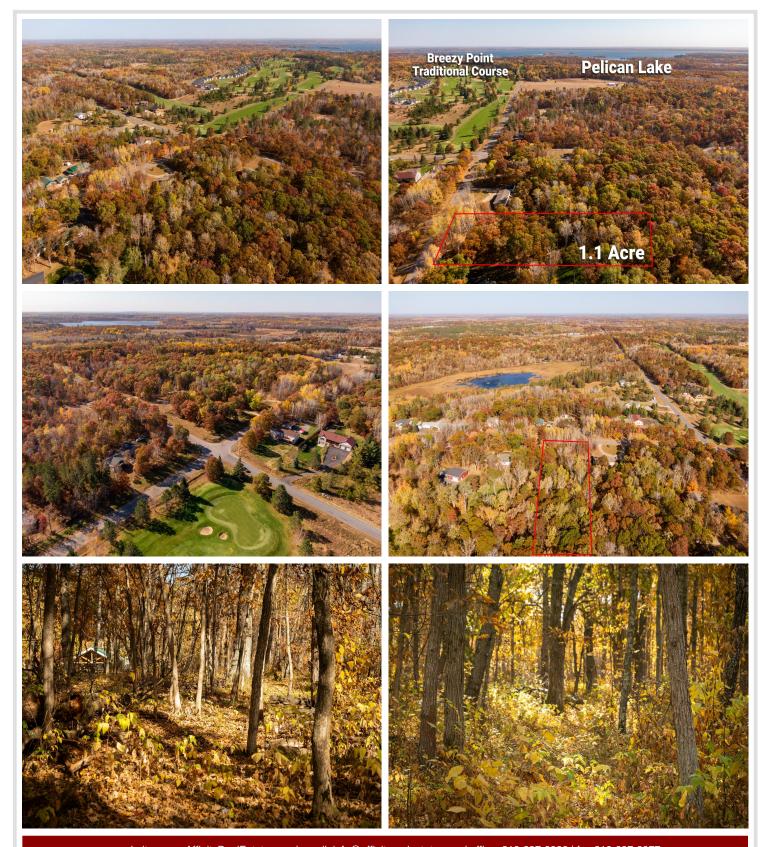

## **Description:**

Discover Breezy Point, MN! Embrace the beauty of nature with this 1+ acre wooded lot, perfectly situated in the heart of Breezy Point. Nestled in the desirable lakes area, this prime property offers the ideal canvas for your new home. Imagine waking up each day being conveniently close to local amenities. Enjoy the charm of a golf cart-friendly community, where you can easily access nearby shops, restaurants, and recreational activities. This lot provides the perfect blend of privacy and accessibility, allowing you to build your dream home just minutes from beautiful lakes and outdoor adventures. Whether you're seeking a getaway or a permanent residence, this property offers endless possibilities. Don't miss your chance to own in Breezy Point. Your future home awaits!

## **Additional Details:**

Lot Acres 1.09

Lot Dimensions 110x450x100x450

School District 186 Taxes \$166 Taxes with Assessments \$166 Tax Year 2024