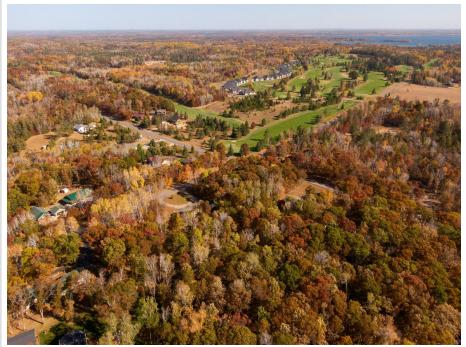

## **Description:**

Discover Breezy Point, MN! Embrace the beauty of nature with this 1+ acre wooded lot, perfectly situated in the heart of Breezy Point. Nestled in the desirable lakes area, this prime property offers the ideal canvas for your new home. Imagine waking up each day being conveniently close to local amenities. Enjoy the charm of a golf cart-friendly community, where you can easily access nearby shops, restaurants, and recreational activities. This lot provides the perfect blend of privacy and accessibility, allowing you to build your dream home just minutes from beautiful lakes and outdoor adventures. Whether you're seeking a getaway or a permanent residence, this property offers endless possibilities. Don't miss your chance to own in Breezy Point. Your future home awaits!

## **Additional Details:**

Lot Acres 1.09

Lot Dimensions 110x450x100x450

School District 186 Taxes \$166 Taxes with Assessments \$166 Tax Year 2024