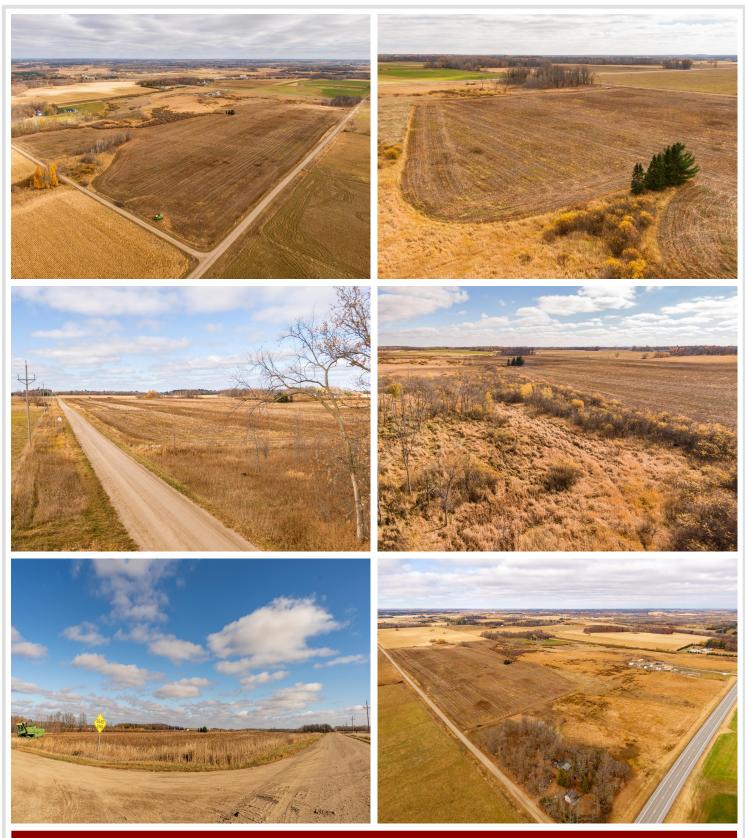

# \$294,000

74.5 Acres Raw Land

TBD State Hwy 106 New York Mills MN 56567

Status: Closed

#### Additional Details:

| Lot Acres              | 74.5                |
|------------------------|---------------------|
| Lot Dimensions         | 1318x2060x1317x2592 |
| School District        | 553                 |
| Taxes                  | \$972               |
| Taxes with Assessments | \$972               |
| Tax Year               | 2024                |