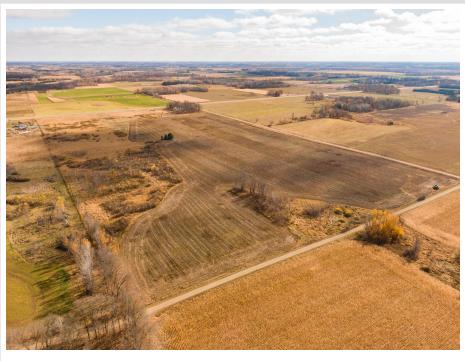

# \$294,000

74.5 Acres Raw Land

TBD State Hwy 106 New York Mills MN 56567

Status: Closed

#### Additional Details:

| Lot Acres              | 74.5                |
|------------------------|---------------------|
| Lot Dimensions         | 1318x2060x1317x2592 |
| School District        | 553                 |
| Taxes                  | \$972               |
| Taxes with Assessments | \$972               |
| Tax Year               | 2024                |