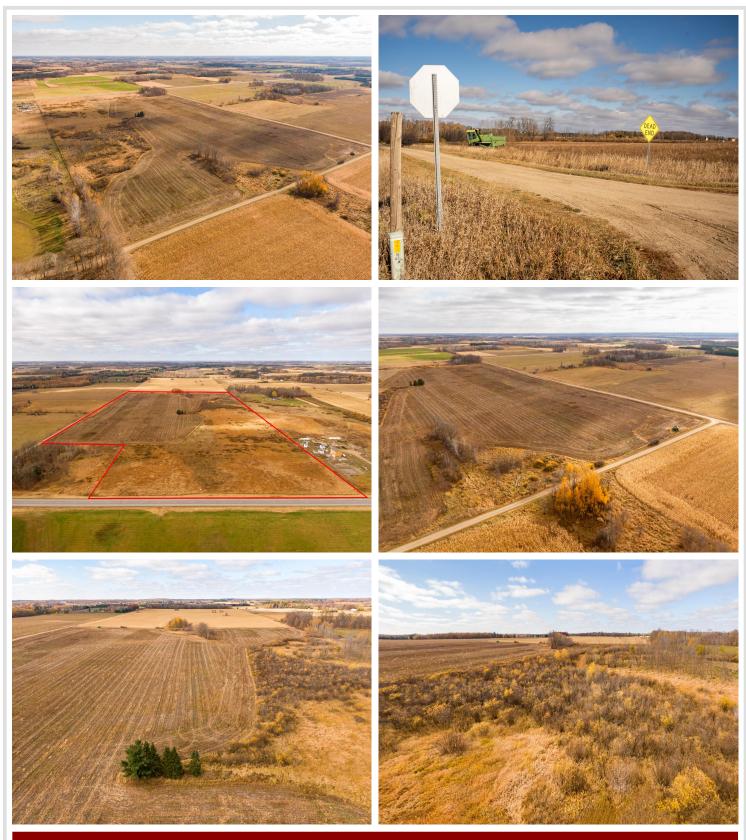

# \$294,000

74.5 Acres Raw Land

TBD State Hwy 106 New York Mills MN 56567

Status: Closed

#### Additional Details:

| Lot Acres              | 74.5                |
|------------------------|---------------------|
| Lot Dimensions         | 1318x2060x1317x2592 |
| School District        | 553                 |
| Taxes                  | \$972               |
| Taxes with Assessments | \$972               |
| Tax Year               | 2024                |

#### **Driving Directions:**

From NY Mills take Hwy 10 East to County Hwy 106, head South to 360th St. The property is on the North side of 360th.

Listed By: Your Home Sold Guaranteed Realty Exclusive

Affinity Real Estate Inc. participates in the Regional Multiple Listing Service of Minnesota, Inc Broker Reciprocity (sm) program, allowing us to display other broker's listings on our website. All properties are subject to prior sale, change or withdrawal.