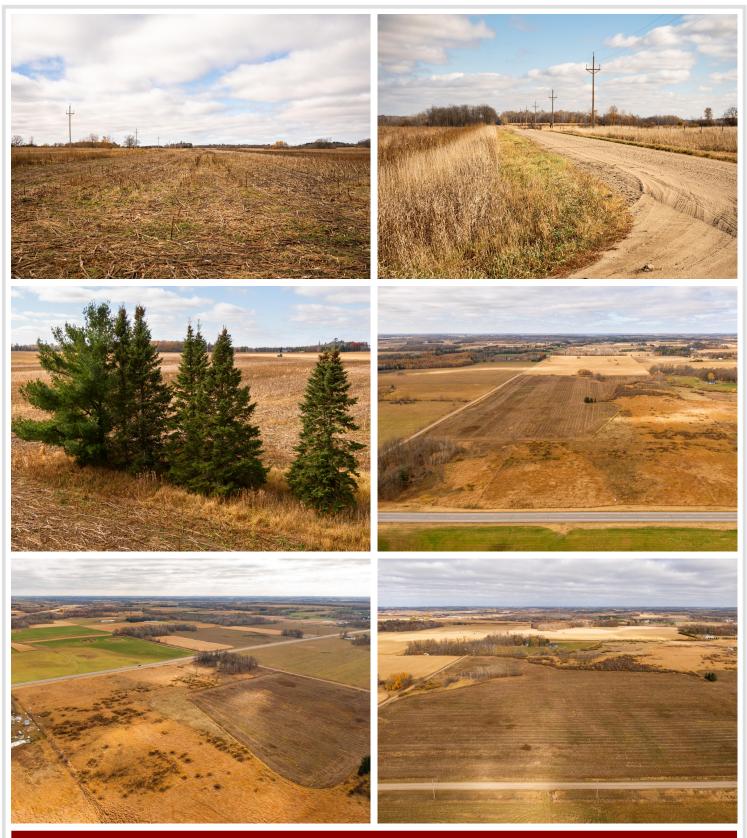

# \$294,000

74.5 Acres Raw Land

TBD State Hwy 106 New York Mills MN 56567

Status: Closed

#### Additional Details:

| Lot Acres              | 74.5                |
|------------------------|---------------------|
| Lot Dimensions         | 1318x2060x1317x2592 |
| School District        | 553                 |
| Taxes                  | \$972               |
| Taxes with Assessments | \$972               |
| Tax Year               | 2024                |